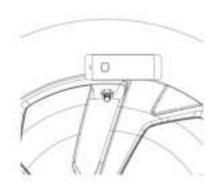

# USAGE

- 1. Fill up 2 AAA good quality battery to compartment. Rechargeable battery has better performance and longer life because of larger capacity.
- 2. Place the back of the tool close to the sensor, which is inside tire. Align the button to the valve is a easier way.

Especially some Schrader/Sensata sensors require the tool to be very close to trigger sensor.

3. Short press the button on the tool. The Led light will continuously light on when trigger signals are transmitted.