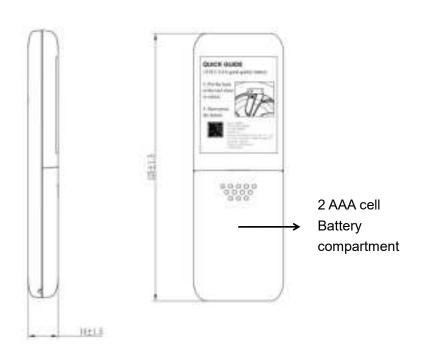

# 1. QUICK GUIDE

1: Fill 2 AAA good quality battery

2: Put the back of the tool close to sensor.

3: Short press the button.

For Manual learning TPMS sensors to vehicle, brands are listed below. for detailed supported make model year of vehicles, pls contact our tech line.

# USAGE

- 1. Fill up 2 AAA good quality battery to compartment. Rechargeable battery has better performance and longer life because of larger capacity.
- 2. Place the back of the tool close to the sensor, which is inside tire. Align the button to the valve is a easier way.