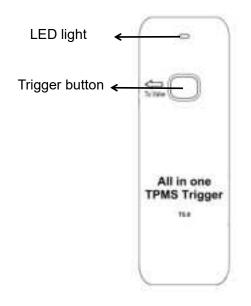

# USAGE

- 1. Fill up 2 AAA good quality battery to compartment. Rechargeable battery has better performance and longer life because of larger capacity.
- 2. Place the back of the tool close to the sensor, which is inside tire. Align the button to the valve is a easier way.

Especially some Schrader/Sensata sensors require the tool to be very close to trigger sensor.

3. Short press the button on the tool. The Led light will continuously light on when trigger signals are transmitted.

Pls wait around 3 seconds before next press to allow the battery re-balanced to provide enough power signal.

4. If the Led light starts flashing, it means the battery voltage is lower and not able to transmit strong enough signals and some brand's sensor may not be triggered. Pls replace the old battery with new ones.