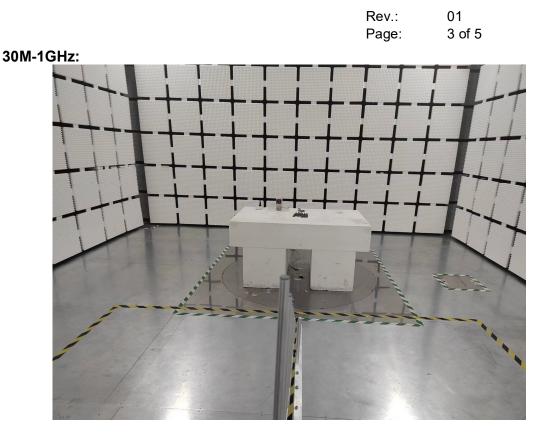

| Rev.: | 01     |
|-------|--------|
| Page: | 2 of 5 |

**1.1** Unwanted Emissions that fall Outside of the Restricted Bands (Radiated) and Unwanted Emissions in the Restricted Bands (Radiated) below 1GHz