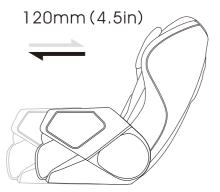

### 8. To Adjust Seat Frame Separately

The flex fuction of seat frame could fix the different height of the people to adjust the massage place of the calf airbags, the maximum distance moving forward and backward is 120mm.