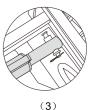

### 2.Components install direction

- Place the bottom frame of massage chair on the spa tub.
- Make sure the holes of the bottom frame are aligned with the pre-drilled holes on the spa tub.
- Secure the massage chair onto spa tub by using provided hardware as shown in the diagram below.