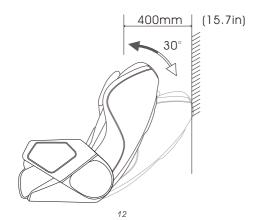

### (4)Adjust angle of backrest andfootrest

| Seat | Forward  | Press this button continually and the seat frame will move forward, loose your finger and the movement will stop.      |
|------|----------|------------------------------------------------------------------------------------------------------------------------|
|      | Backward | Press this button continually and the seat frame will move backward, loose your finger and the movement will stop.     |
| Back | Recline  | Press this button continually and the backrest frame will move upward, loose your finger and the movement will stop.   |
|      | Incline  | Press this button continually and the backrest frame will move downward, loose your finger and the movement will stop. |

### 7.To Adjust The Back Simultaneously

Backrest adjustment press and hold the button on the controller,the backrest will recline backward slowly. Release the button,then the backrest will be stopped upright press and hold the button on the controller,the backrest will move slowly. Loose the button,then the backrest will be stopped.