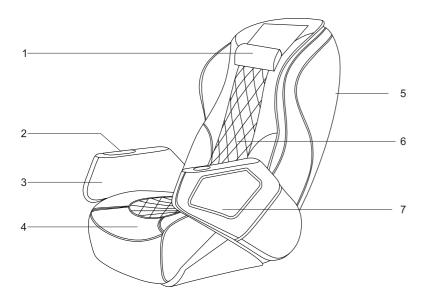

## 1.Controller operate

| Button | Adjust massage balls                       |
|--------|--------------------------------------------|
|        | To start or stop massage of the upper body |

## (1)Auto Massage

| Button                                                                                                                                                                     | Adjust massage balls                                             |
|----------------------------------------------------------------------------------------------------------------------------------------------------------------------------|------------------------------------------------------------------|
| 8                                                                                                                                                                          | To carrying on automatic massage around the neck shoulder mainly |
|                                                                                                                                                                            | Carry on automatic massage around in carrying the waist mainly   |
| Adopt the various tactics to carry on automatic massage to different position of the upper part of the body, the massage position covers the whole upper part of the body. |                                                                  |

## (2)Upper body manual massage

| Button | Function               | Display status                          | Adjust massage balls |
|--------|------------------------|-----------------------------------------|----------------------|
| Method | Knead                  | knock Shistsu                           | Speed                |
|        | Тар                    | kneed(kap tup kneed                     | Speed, Width         |
|        | Kneading<br>& Flapping | kneadStap tup knead  knock shiatsu      | Speed                |
|        | Knock                  | kneadktap tap knead  Noock shiatsu      | Speed, Width         |
|        | Shiatsu                | kneadktap tap knead<br>knock<br>shiatsu | Speed, Width         |

## Method of usage

| Speed              |          | For speed and massage treatments selection.five speed options available.the indicators are as follows(black stands for on)                                                                                       | • I • I • II • II • III • III 1 2 | 1 1 1 1 1 1 1 1 1 1 1 1 1 1 1 1 1 1 1 | II<br>II     |
|--------------------|----------|------------------------------------------------------------------------------------------------------------------------------------------------------------------------------------------------------------------|-----------------------------------|---------------------------------------|--------------|
| Width              | <b>•</b> | Width:when massage treatment of flap-<br>ping,shiatsu,or knocking has been<br>chosen,press this button to adjust the<br>width of the massage hands,three opti-<br>ons,not available under auto<br>kneadingstate. | ● II<br>● III<br>• IIII           |                                       | I<br>II<br>e |
|                    |          | Upper body(overall) trip massage                                                                                                                                                                                 |                                   | <u> </u>                              |              |
| Back<br>Stretching |          | Small area(partial) trip massage                                                                                                                                                                                 |                                   | Ĭ                                     |              |
|                    |          | Fixed position (fixed) massage                                                                                                                                                                                   |                                   | <u></u>                               |              |
| Position           | 0        | When fixed massage has been chosen, press this button to move the massage device downward to suit precise massage points, not available under auto state.                                                        |                                   |                                       |              |
|                    | 0        | When fixed massage has been ch<br>move the massage device upward<br>pointsm, not available under auto                                                                                                            | I to suit pre                     |                                       |              |

## (3)Other manual function

| Timing | × | Three modes of timing: 10 mins, 20 mins and 30 mins. |
|--------|---|------------------------------------------------------|
|--------|---|------------------------------------------------------|

### (4)Adjust angle of backrest andfootrest

| Seat | Forward  | Press this button continually and the seat frame will move forward, loose your finger and the movement will stop.      |
|------|----------|------------------------------------------------------------------------------------------------------------------------|
|      | Backward | Press this button continually and the seat frame will move backward, loose your finger and the movement will stop.     |
| Back | Recline  | Press this button continually and the backrest frame will move upward, loose your finger and the movement will stop.   |
|      | Incline  | Press this button continually and the backrest frame will move downward, loose your finger and the movement will stop. |