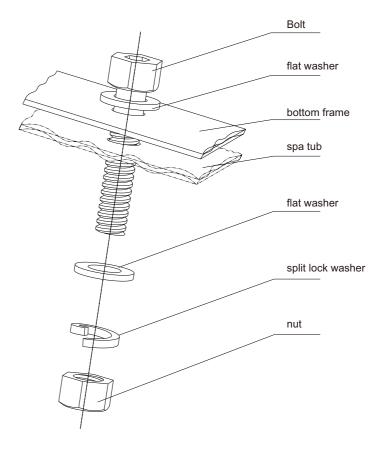

### 2.Components install direction

- Place the bottom frame of massage chair on the spa tub.
- Make sure the holes of the bottom frame are aligned with the pre-drilled holes on the spa tub.
- Secure the massage chair onto spa tub by using provided hardware as shown in the diagram below.