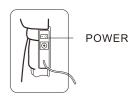

#### SWITCH ON POWER

- (1).insert the plug into the socket outlet.
- (2).switch on the power button behind the armrest.

#### SWITCH OFF POWER

- (1).stop overall massage.
- (2).switch off the power button behind the armrest.
- (3).pull the plug out of the socket outlet.