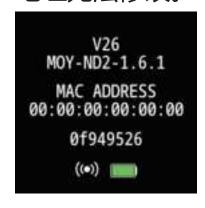

#### 2. Check mac address

Long presses the screen for two seconds on the main interface to get the bracelet MAC. MAC address is used to indicate the hardware address of smart bracelet and is the only sign of the smart bracelet and

cannot be modified. If you check the smart bracelet with a mobile phone, you can find the corresponding smart bracelet by checking the MAC number. The MAC address is used to quickly identify the smart bracelet and the connected mobile phone. The lower left corner shows the Bluetooth symbol, and the right shows the battery symbol. After connecting to the mobile phone, the icon will be displayed.

#### 2. 查看mac地址

主界面长按屏幕两秒即可获得手环MAC。MAC地址,用来表示 手环的硬件地址,是手环的唯一标识符,MAC地址无法修改。

如手机查找手环时,只需要看MAC号,就能 找到对应的手环,作用是能快速识别到手环 及连接手机。

左下角是电池符号,右边是蓝牙符号, 连接上手机后, 图标才会显示出来。