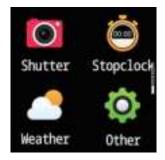

#### 10. Camera

After connecting with the mobile phone, the smart bracelet can be used as a remote controller for the mobile phone camera. Open "Photo control" in APP to "Shake" the smart bracelet and click on the icon to take a photo.

## 11. Stopwatch

Enter the stopwatch page, click on the icon "Start" below to start timing, then singly click on the icon "Pause" to pause timing, and the icon in the under right corner is for one-key resetting.

#### 12. Weather

The weather page displays the current weather and tomorrow's weather. For weather information, it needs to connect with the client end before data can be obtained. If the disconnection time is long, the weather information cannot be updated.

#### **13.** More

Click the "More" icon to enter the function interface.

#### 10. 相机

连接手机后,手环可以作为手机相机遥控器。 APP打开"拍照控制",可"摇晃"手环及点 击图标拍照。

## 11. 秒表

秒表页面点击下面图标"开始"计时,单点图标"暂停"计时,右下角图标是一键复位。

## 12. 天气

天气页面会显示当前的今日天气及明日天气。 天气信息需要连接客户端后才可以获取数据, 如果长时间断开连接,天气信息将无法更新

#### 13. 更多

在"更多"点击图标进入功能界面。