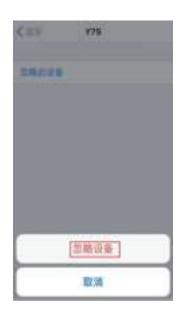

#### 4. Remove device

For the Android mobile phone, the device can be disconnected from your mobile phone by simply clicking on Remove device.

For Apple mobile phone after binding removal, you need to click on the symbol on the right in Setting- Bluetooth, and choose to ignore the device. As shown below:

#### 4. 解除绑定

安卓手机只需点击移除设备,即可与手机断开。 苹果手机解除绑定后,还需要在设置---蓝牙,点击右边的符号,选择忽略此设备。如下图