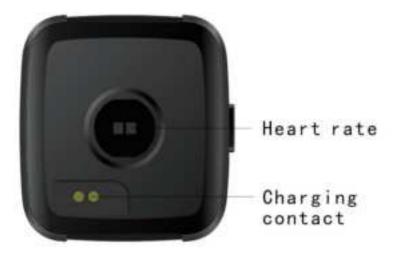

# **Smart Bracelet User Manual**

手环说明书



# Welcome to use our high-performance wrist-band smart bracelet which creates thoughtful and health experience for you.

#### **Device maintenance**

Please remember the following tips when you maintain your smart bracelet:

- •Clean the smart bracelet regularly, especially its inner side, and keep it dry.
- Adjust the smart bracelet tightness to ensure air circulation.
- •Excessive skincare product should not be used for the wrist wearing the smart bracelet.
- •Please cease wearing the smart bracelet in case of skin allergy or any discomfort.

# Schematic diagram of main body of the smart bracelet





#### Power-on

Long press the side button for 3 seconds or plug the smart bracelet into the base to charge to power on.



# Downloading and binding of smart bracelet APP

- 1. Download and install APP
- 1. Scan QR code with mobile phone to download APP.
- 2. For IOS system, select APP store; and for Android system, select Application Treasure to download and install Da Fit.



Note: your mobile phone must support Android 5.1 or IOS 8.0 or above, and Bluetooth 4.0 or above.

#### 2. Check mac address

Long presses the screen for two seconds on the main interface to get the bracelet MAC. MAC address is used to indicate the hardware address of smart bracelet and is the only sign of the smart bracelet and



cannot be modified. If you check the smart bracelet with a mobile phone, you can fi