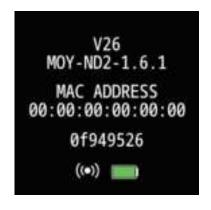

#### 2. Check mac address

Long presses the screen for two seconds on the main interface to get the bracelet MAC. MAC address is used to indicate the hardware address of smart bracelet and is the only sign of the smart bracelet and

cannot be modified. If you check the smart bracelet with a mobile phone, you can find the corresponding smart bracelet by checking the MAC number. The MAC address is used to quickly identify the smart bracelet and the connected mobile phone. The lower left corner shows the Bluetooth symbol, and the right shows the battery symbol. After connecting to the mobile phone, the icon will be displayed.

#### 2. 查看mac地址

主界面长按屏幕两秒即可获得手环MAC。MAC地址,用来表示 手环的硬件地址,是手环的唯一标识符,MAC地址无法修改。

如手机查找手环时,只需要看MAC号,就能 找到对应的手环,作用是能快速识别到手环 及连接手机。

左下角是电池符号,右边是蓝牙符号, 连接上手机后, 图标才会显示出来。