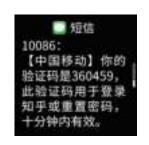

# 3. Messages

You can view the content pushed by the message in the information interface. At most three messages can be saved. After three messages are saved, the messages displayed before will be replaced by new messages one by one.

## 3. 信息

信息界面,可以查看消息推送的内容,信息 条数量最多可以存储3条,信息数量满3条后, 会逐条替换之前显示的信息。