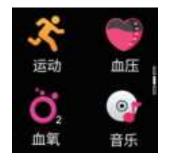

#### 6. Exercise

There are Eight kinds of sports in the sports interface, including walking, Mountaineering, running, cycling, rope skipping, badminton, basketball and football.

# 7. Blood pressure

Enter the blood pressure test interface, the motor will vibrate once after "Start measurement" and "Stop", and the current measurement data will be displayed. The environment for measuring blood pressure should be quiet with an appropriate temperature. The user should rest for at least 5 minutes, and avoid

# 8. Blood oxygen

Enter the blood oxygen test interface, the motor will vibrate once after "Start measurement" and "Stop", and the current measurement data will be displayed. Blood oxygen saturation (Sp $\bigcirc$ 2) is the percentage of the volume of oxyhemoglobin (Hb $\bigcirc$ 2) combined by oxygen

#### 6. 锻炼

在运动界面,总共有八种运动,健走、跑步,骑行、登山、 跳绳、羽毛球、篮球、足球。

## 7. 血压

血压测试界面 , "开始测量"及"停止"后马达会振动一次 , 同时显示当前的测量数据。

测量血压的环境应安静、温度适当。 测量前至少休息5分钟。避免紧张、 焦虑、情绪激动。应重复测3次, 每次相隔2分钟。取3次读数的平均值 记录。

# 8. 血氧

血氧测试界面,"开始测量"及 "停止"后马达会振动一次,同时显示当前的测量数据。

血氧饱和度(SpO2)是血液中被氧结合的氧合血红蛋白(HbO2)的容量,占全部可结合的血红蛋白(Hb,hemoglobin)溶量的百分比,即血液中血氧的浓度。

注:血压、血氧测出的数据仅供参考,不可作为医学相关方面的依据。