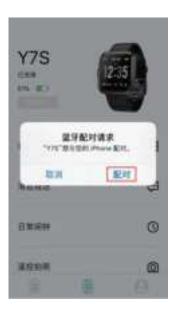

#### 3. Bind smart bracelet with APP

1.Click on 2.Click on "Add your device in the to bind device list the smart scanned. bracelet.

2.Click on 3.The IOS system will 4. Successfully your device show a Bluetooth bound. in the pairing request and device list you can click on scanned. Bluetooth "Pairing" to confirm. Connect it directly to Android system.

#### 3. APP绑定手环

1.点击"添加设 2.在扫描到的 备"绑定手环。

设备列表点击 你的设备。

3.IOS系统会出现蓝 牙配对请求,点击蓝 牙"配对"确认即可。 Android系统直接连接。

4.绑定 成功。

| Y7S  | 22 | 35 |
|------|----|----|
| нали |    | 8  |
| **** |    | ₽  |
| 日推渦钟 |    | 0  |
| REDR | 8  | 0  |