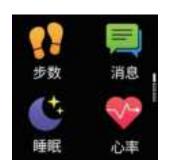

# 2. Step counting, distance and calorie

The step-counting interface shows steps. Wear the smart bracelet on wrist, and the smart bracelet can automatically count steps, distance and calories.

# 3. Messages

You can view the content pushed by the message in the information interface. At most three messages can be saved. After three messages are saved, the messages displayed before will be replaced by new messages one by one.

# 4. Sleep monitoring

Wearing the smart bracelet at night to automatically judge whether you are in the sleep state, to record deep sleep

and light sleep respectively, and to summarize the total sleep time to help you monitor your sleep quality. The sensor can measure your sleep quality according to the range and frequency of wrist movements when you sleep.

#### 5. Heart rate measurement

Enter the heart rate test interface, the motor will vibrate once after "Start measurement" and "Stop", and the current measurement data will be displayed.

5.1 Correctly wear the smart bracelet on wrist at 2cm of the inner side of the ulna joint to more accurately measure the heart rate data, as shown in the right figure.

# 2. 计步、距离、卡路里

计步界面显示计步,将手环佩戴在手腕上, 手环自动记录步数、行走距离和卡路里消 耗等数据。

## 3. 信息

信息界面,可以查看消息推送的内容,信息 条数量最多可以存储3条,信息数量满3条后, 会逐条替换之前显示的信息。

#### 4. 睡眠监测

晚上佩戴手环能够自动判断是否进入睡眠状态,分别记录深睡及浅睡并汇总睡眠时间,帮助用户监测自己的睡眠质量。通过传感器在你睡眠的时候,根据手腕的动作幅度和频率来衡量睡眠的质量。

#### 5. 心率测量

心率测试界面,"开始测量"及 "停止"后马达会振动一次,同时显示当前的测量数据。

5.2 请将手环正确佩戴在手腕上, 位于尺骨关节内侧2CM处,能更准确的测量心率数据,如右图所示。

- 5.3 测量心率时让心率传感器紧贴皮肤并接触良好,如果佩戴过于松动,传感器光线外露,会导致测量数值不准确。请勿直视传感器绿光,可能会引起眼睛不适。
- 5.4 本产品虽然为实时动态检测心率,但是在检测心率时请保持身体停止活动,静坐测量,否则会延长心率测量时间或测不到数据。待手环测量到数据时再进行运动,即可查看实时动态心率数据。
- 5.5 如果测量数据差异较大,请休息一下重新测量,连续测量5次得到的平均值会比较准确。
- 5.6 本产品为实时动态心率测量,所以在说话、吃饭、饮酒等状态时的心率都会不同。请以实际为准。
- 5.7 测量时确保心率传感器底部没有脏污,皮肤颜色、毛发浓密度、纹身、伤疤可能会影响检测结果准确,请重新测量。