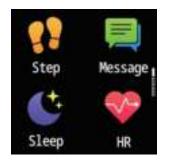

#### Introduction of smart bracelet functions

Power-on status

Click on the touch to switch the menu interfaces of main screen, as the interfaces shown in the following;

# 2. Step counting, distance and calorie

The step-counting interface shows steps. Wear the smart bracelet on wrist, and the smart bracelet can automatically count steps, distance and calories.

# 3. Messages

You can view the content pushed by the message in the information interface. At most three messages can be saved. After three messages are saved, the messages displayed before will be replaced by new messages one by one.

# 4. Sleep monitoring

Wearing the smart bracelet at night to automatically judge whether you are in the sleep state, to record deep sleep

and light sleep respectively, and to summarize the total sleep time to help you monitor your sleep quality. The sensor can measure your sleep quality according to the range and frequency of wrist movements when you sleep.

#### 5. Heart rate measurement

Enter the heart rate test interface, the motor will vibrate once after "Start measurement" and "Stop", and the current measurement data will be displayed.

5.1 Correctly wear the smart bracelet on wrist at 2cm of the inner side of the ulna joint to more accurately measure the heart rate data, as shown in the right figure.

# 手环功能简介

开机状态:

点击触摸,主屏菜单界面切换,如下所示的界面等;

# 1. 主界面功能简介

当手环和APP首次配对连接好以 后会同步手机的时间、日期.

# 2. 计步、距离、卡路里

计步界面显示计步,将手环佩戴在手腕上, 手环自动记录步数、行走距离和卡路里消 耗等数据。

## 3. 信息

信息界面,可以查看消息推送的内容,信息 条数量最多可以存储3条,信息数量满3条后, 会逐条替换之前显示的信息。

#### 4. 睡眠监测

晚上佩戴手环能够自动判断是否进入睡眠状态,分别记录深睡及浅睡并汇总睡眠时间,帮助用户监测自己的睡眠质量。通过传感器在你睡眠的时候,根据手腕的动作幅度和频率来衡量睡眠的质量。

#### 5. 心率测量

心率测试界面,"开始测量"及 "停止"后马达会振动一次,同时显示当前的测量数据。

5.2 请将手环正确佩戴在手腕上, 位于尺骨关节内侧2CM处,能更准确的测量心率数据,如右图所示。

- 5.3 测量心率时让心率传感器紧贴皮肤并接触良好,如果佩戴过于松动,传感器光线外露,会导致测量数值不准确。请勿直视传感器绿光,可能会引起眼睛不适。
- 5.4 本产品虽然为实时动态检测心率,但是在检测心率时请保持身体停止活动,静坐测量,否则会延长心率测量时间或测不到数据。待手环测量到数据时再进行运动,即可查看实时动态心率数据。
- 5.5 如果测量数据差异较大,请休息一下重新测量,连续测量5次得到的平均值会比较准确。
- 5.6 本产品为实时动态心率测量,所以在说话、吃饭、饮酒等状态时的心率都会不同。请以实际为准。
- 5.7 测量时确保心率传感器底部没有脏污,皮肤颜色、毛发浓密度、纹身、伤疤可能会影响检测结果准确,请重新测量。