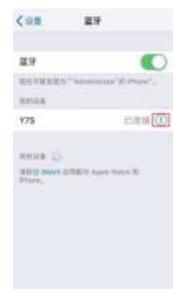

#### 4. Remove device

For the Android mobile phone, the device can be disconnected from your mobile phone by simply clicking on Remove device.

For Apple mobile phone after binding removal, you need to click on the symbol on the right in Setting- Bluetooth, and choose to ignore the device. As shown below:

#### 4. 解除绑定

安卓手机只需点击移除设备,即可与手机断开。 苹果手机解除绑定后,还需要在设置---蓝牙,点击右边的符号,选择忽略此设备。如下图