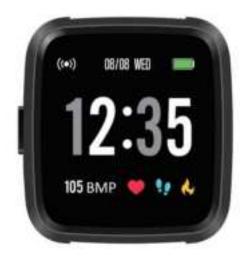

### 1. Introduction of main interface functions

After the smart bracelet and APP are first paired, the time and date of the mobile phone will be synchronized.

# 1. 主界面功能简介

当手环和APP首次配对连接好以 后会同步手机的时间、日期.