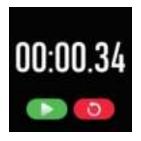

## 11. Stopwatch

Enter the stopwatch page, click on the icon "Start" below to start timing, then singly click on the icon "Pause" to pause timing, and the icon in the under right corner is for one-key resetting.

## 11. 秒表

秒表页面点击下面图标"开始"计时,单点图标"暂停"计时,右下角图标是一键复位。