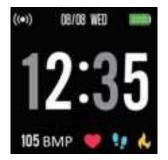

### 1. Introduction of main interface functions

After the smart bracelet and APP are first paired, the time and date of the mobile phone will be synchronized.

# 2. Step counting, distance and calorie

The step-counting interface shows steps. Wear the smart bracelet on wrist, and the smart bracelet can automatically count steps, distance and calories.

#### 5. Heart rate measurement

Enter the heart rate test interface, the motor will vibrate once after "Start measurement" and "Stop", and the current measurement data will be displayed.

5.1 Correctly wear the smart bracelet on wrist at 2cm of the inner side of the ulna joint to more accurately measure the heart rate data, as shown in the right figure.

# 1. 主界面功能简介

当手环和APP首次配对连接好以 后会同步手机的时间、日期.

# 2. 计步、距离、卡路里

计步界面显示计步,将手环佩戴在手腕上, 手环自动记录步数、行走距离和卡路里消 耗等数据。

#### 5. 心率测量

心率测试界面,"开始测量"及 "停止"后马达会振动一次,同时显示当前的测量数据。

5.2 请将手环正确佩戴在手腕上, 位于尺骨关节内侧2CM处,能更准确的测量心率数据,如右图所示。

- 5.3 测量心率时让心率传感器紧贴皮肤并接触良好,如果佩戴过于松动,传感器光线外露,会导致测量数值不准确。请勿直视传感器绿光,可能会引起眼睛不适。
- 5.4 本产品虽然为实时动态检测心率,但是在检测心率时请保持身体停止活动,静坐测量,否则会延长心率测量时间或测不到数据。待手环测量到数据时再进行运动,即可查看实时动态心率数据。
- 5.5 如果测量数据差异较大,请休息一下重新测量,连续测量5次得到的平均值会比较准确。
- 5.6 本产品为实时动态心率测量,所以在说话、吃饭、饮酒等状态时的心率都会不同。请以实际为准。
- 5.7 测量时确保心率传感器底部没有脏污,皮肤颜色、毛发浓密度、纹身、伤疤可能会影响检测结果准确,请重新测量。