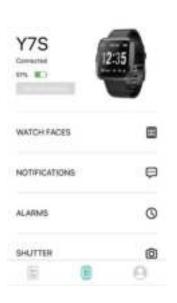

#### 3. Bind smart bracelet with APP

1.Click on 2.Click on "Add your device in the to bind device list the smart scanned. bracelet.

2.Click on 3.The IOS system will 4. Successfully your device show a Bluetooth bound. in the pairing request and device list you can click on scanned. Bluetooth "Pairing" to confirm. Connect it directly to Android system.

#### 3. APP绑定手环

1.点击"添加设 2.在扫描到的 备"绑定手环。

设备列表点击 你的设备。

3.IOS系统会出现蓝 牙配对请求,点击蓝 牙"配对"确认即可。 Android系统直接连接。

4.绑定 成功。

| Y7S  | 22 | 35 |
|------|----|----|
| нали |    | 8  |
| **** |    | ₽  |
| 日推渦钟 |    | 0  |
| REDR | 8  | 0  |