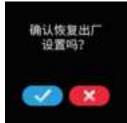

# 13.2 Restore factory settings

Click on "Confirm" to clear all data in the smart bracelet, and to restore factory settings.

#### 13.2 恢复出厂设置

点击"确认"后,开始清除手环上的所有信息,恢复到默认出厂设置。