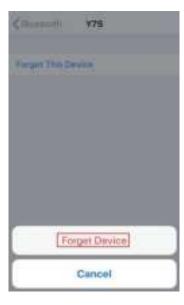

#### 4. Remove device

For the Android mobile phone, the device can be disconnected from your mobile phone by simply clicking on Remove device.

For Apple mobile phone after binding removal, you need to click on the symbol on the right in Setting- Bluetooth, and choose to ignore the device. As shown below:

#### 4. 解除绑定

安卓手机只需点击移除设备,即可与手机断开。 苹果手机解除绑定后,还需要在设置---蓝牙,点击右边的符号,选择忽略此设备。如下图