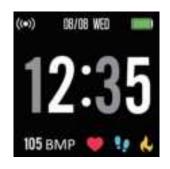

### 1. Introduction of main interface functions

After the smart bracelet and APP are first paired, the time and date of the mobile phone will be synchronized.

# 1. 主界面功能简介

当手环和APP首次配对连接好以 后会同步手机的时间、日期.