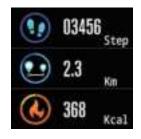

# 2. Step counting, distance and calorie

The step-counting interface shows steps. Wear the smart bracelet on wrist, and the smart bracelet can automatically count steps, distance and calories.

# 2. 计步、距离、卡路里

计步界面显示计步,将手环佩戴在手腕上, 手环自动记录步数、行走距离和卡路里消 耗等数据。