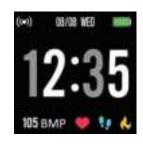

### 1. Introduction of main interface functions

After the smart bracelet and APP are first paired, the time and date of the mobile phone will be synchronized.

# 1. 主界面功能简介

当手环和APP首次配对连接好以 后会同步手机的时间、日期.