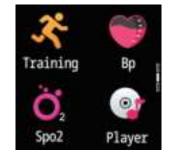

#### 6. Exercise

There are Eight kinds of sports in the sports interface, including walking, Mountaineering, running, cycling, rope skipping, badminton, basketball and football.

# 7. Blood pressure

Enter the blood pressure test interface, the motor will vibrate once after "Start measurement" and "Stop", and the current measurement data will be displayed. The environment for measuring blood pressure should be quiet with an appropriate temperature. The user should rest for at least 5 minutes, and avoid

# 8. Blood oxygen

Enter the blood oxygen test interface, the motor will vibrate once after "Start measurement" and "Stop", and the current measurement data will be displayed. Blood oxygen saturation (Sp $\bigcirc$ 2) is the percentage of the volume of oxyhemoglobin (Hb $\bigcirc$ 2) combined by oxygen

#### 6. 锻炼

在运动界面,总共有八种运动,健走、跑步,骑行、登山、 跳绳、羽毛球、篮球、足球。

## 7. 血压

血压测试界面 , "开始测量"及"停止"后马达会振动一次 , 同时显示当前的测量数据。

测量血压的环境应安静、温度适当。 测量前至少休息5分钟。避免紧张、 焦虑、情绪激动。应重复测3次, 每次相隔2分钟。取3次读数的平均值 记录。

# 8. 血氧

血氧测试界面,"开始测量"及 "停止"后马达会振动一次,同时显示当前的测量数据。

血氧饱和度(SpO2)是血液中被氧结合的氧合血红蛋白(HbO2)的容量,占全部可结合的血红蛋白(Hb,hemoglobin)溶量的百分比,即血液中血氧的浓度。

注:血压、血氧测出的数据仅供参考,不可作为医学相关方面的依据。