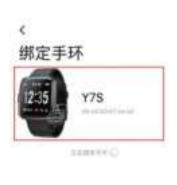

#### 3. Bind smart bracelet with APP

1.Click on 2.Click on "Add your device in the to bind device list the smart scanned. bracelet.

2.Click on 3.The IOS system will 4. Successfully your device show a Bluetooth bound. in the pairing request and device list you can click on scanned. Bluetooth "Pairing" to confirm. Connect it directly to Android system.

#### 3. APP绑定手环

1.点击"添加设 2.在扫描到的 备"绑定手环。

设备列表点击 你的设备。

3.IOS系统会出现蓝 牙配对请求,点击蓝 牙"配对"确认即可。 Android系统直接连接。

4.绑定 成功。

| Y7S  | 22 | 35 |
|------|----|----|
| нали |    | 8  |
| **** |    | ₽  |
| 日推渦钟 |    | 0  |
| REDR | 8  | 0  |