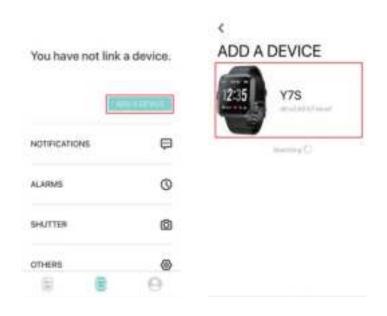

#### 3. Bind smart bracelet with APP

1.Click on 2.Click on "Add your device in the to bind device list the smart scanned. bracelet.

2.Click on 3.The IOS system will 4. Successfully your device show a Bluetooth bound. in the pairing request and device list you can click on scanned. Bluetooth "Pairing" to confirm. Connect it directly to Android system.

#### 3. APP绑定手环

1.点击"添加设 2.在扫描到的 备"绑定手环。

设备列表点击 你的设备。

3.IOS系统会出现蓝 牙配对请求,点击蓝 牙"配对"确认即可。 Android系统直接连接。

4.绑定 成功。

| Y7S  | 22 | 35 |
|------|----|----|
| нали |    | 8  |
| **** |    | ₽  |
| 日推渦钟 |    | 0  |
| REDR | 8  | 0  |