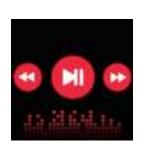

#### 9. Music control

After connecting with the mobile phone, the smart bracelet can control the music player of the mobile phone. When the mobile phone plays music, you can use the smart bracelet to control the mobile phone for playing/pausing, the previous song and the next song.

# 9. 音乐控制

连接手机后,手环可以控制手机的音乐播放器。 手机在播放音乐时,可以使用手环控制手机进行 播放/暂停、上一曲、下一曲操作