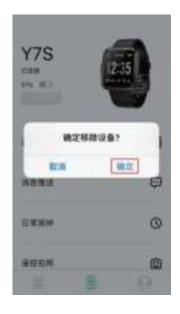

#### 4. Remove device

For the Android mobile phone, the device can be disconnected from your mobile phone by simply clicking on Remove device.

For Apple mobile phone after binding removal, you need to click on the symbol on the right in Setting- Bluetooth, and choose to ignore the device. As shown below:

#### 4. 解除绑定

安卓手机只需点击移除设备,即可与手机断开。 苹果手机解除绑定后,还需要在设置---蓝牙,点击右边的符号,选择忽略此设备。如下图