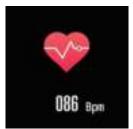

#### 5. Heart rate measurement

Enter the heart rate test interface, the motor will vibrate once after "Start measurement" and "Stop", and the current measurement data will be displayed.

5.1 Correctly wear the smart bracelet on wrist at 2cm of the inner side of the ulna joint to more accurately measure the heart rate data, as shown in the right figure.

- 5.2 Closely attach the heart rate sensor to the skin with well contact in measurement of heart rate. The sensor light will expose if the smart bracelet is too loose, which will cause inaccurate measurement values. DO NOT directly look at the green light of the sensor in case that your eyes feel uncomfortable.
- 5.3 Although the product dynamically detects the heart rate at real time, the user has to keep sitting still when the device is used for measuring heat rate; otherwise, the time for measurement of heart rate will be delayed or no data can be measured. The user should not move until the smart bracelet measures the value and then the data of real-time dynamic heart rate can be checked.
- 5.4 It is necessary to measure again after a rest if there is a big difference in measured data. The average value obtained through five times of consecutive measurement is more accurate.
- 5.5 The product dynamically measures the heart rate at real time, so the heart rate is varied in different conditions, such as speaking, dining and drinking. It should be subject to the actual case.
- 5.6 Be sure that there is no dirt at the bottom of the heart rate sensor during measurement. Skin color, hair density, tattoo and scar may affect the accuracy of the measured results, in which cases it is necessary to re-measure the heart rate.

#### 5. 心率测量

心率测试界面,"开始测量"及 "停止"后马达会振动一次,同时显示当前的测量数据。

5.2 请将手环正确佩戴在手腕上, 位于尺骨关节内侧2CM处,能更准确的测量心率数据,如右图所示。

- 5.3 测量心率时让心率传感器紧贴皮肤并接触良好,如果佩戴过于松动,传感器光线外露,会导致测量数值不准确。请勿直视传感器绿光,可能会引起眼睛不适。
- 5.4 本产品虽然为实时动态检测心率,但是在检测心率时请保持身体停止活动,静坐测量,否则会延长心率测量时间或测不到数据。待手环测量到数据时再进行运动,即可查看实时动态心率数据。
- 5.5 如果测量数据差异较大,请休息一下重新测量,连续测量5次得到的平均值会比较准确。
- 5.6 本产品为实时动态心率测量,所以在说话、吃饭、饮酒等状态时的心率都会不同。请以实际为准。
- 5.7 测量时确保心率传感器底部没有脏污,皮肤颜色、毛发浓密度、纹身、伤疤可能会影响检测结果准确,请重新测量。