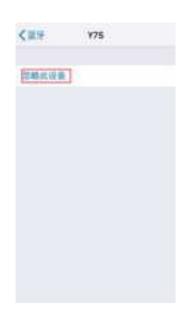

#### 4. Remove device

For the Android mobile phone, the device can be disconnected from your mobile phone by simply clicking on Remove device.

For Apple mobile phone after binding removal, you need to click on the symbol on the right in Setting- Bluetooth, and choose to ignore the device. As shown below:

#### 4. 解除绑定

安卓手机只需点击移除设备,即可与手机断开。 苹果手机解除绑定后,还需要在设置---蓝牙,点击右边的符号,选择忽略此设备。如下图