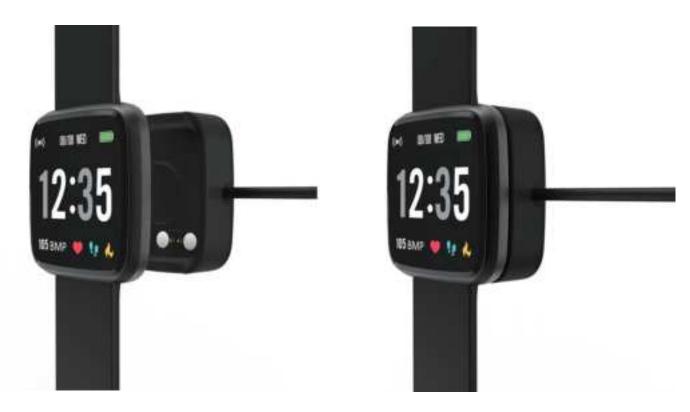

#### 5. Heart rate measurement

Enter the heart rate test interface, the motor will vibrate once after "Start measurement" and "Stop", and the current measurement data will be displayed.

5.1 Correctly wear the smart bracelet on wrist at 2cm of the inner side of the ulna joint to more accurately measure the heart rate data, as shown in the right figure.

#### 5. 心率测量

心率测试界面,"开始测量"及 "停止"后马达会振动一次,同时显示当前的测量数据。

5.2 请将手环正确佩戴在手腕上, 位于尺骨关节内侧2CM处,能更准确的测量心率数据,如右图所示。

- 5.3 测量心率时让心率传感器紧贴皮肤并接触良好,如果佩戴过于松动,传感器光线外露,会导致测量数值不准确。请勿直视传感器绿光,可能会引起眼睛不适。
- 5.4 本产品虽然为实时动态检测心率,但是在检测心率时请保持身体停止活动,静坐测量,否则会延长心率测量时间或测不到数据。待手环测量到数据时再进行运动,即可查看实时动态心率数据。
- 5.5 如果测量数据差异较大,请休息一下重新测量,连续测量5次得到的平均值会比较准确。
- 5.6 本产品为实时动态心率测量,所以在说话、吃饭、饮酒等状态时的心率都会不同。请以实际为准。
- 5.7 测量时确保心率传感器底部没有脏污,皮肤颜色、毛发浓密度、纹身、伤疤可能会影响检测结果准确,请重新测量。