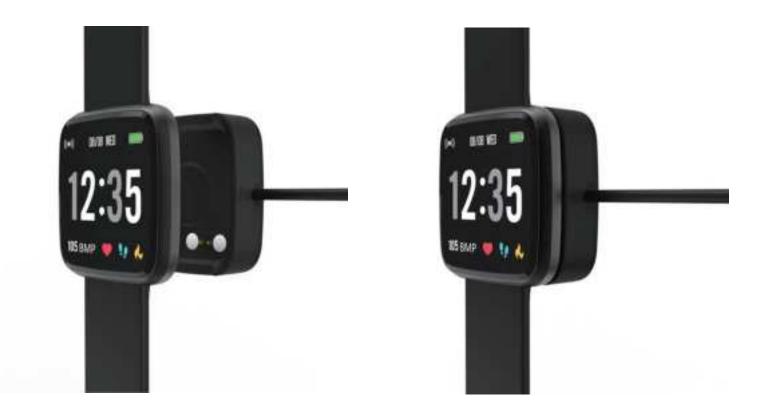

#### 5. Heart rate measurement

Enter the heart rate test interface, the motor will vibrate once after "Start measurement" and "Stop", and the current measurement data will be displayed.

5.1 Correctly wear the smart bracelet on wrist at 2cm of the inner side of the ulna joint to more accurately measure the heart rate data, as shown in the right figure.

#### 5. 心率测量

心率测试界面,"开始测量"及 "停止"后马达会振动一次,同时显示当前的测量数据。

5.2 请将手环正确佩戴在手腕上, 位于尺骨关节内侧2CM处,能更准确的测量心率数据,如右图所示。

- 5.3 测量心率时让心率传感器紧贴皮肤并接触良好,如果佩戴过于松动,传感器光线外露,会导致测量数值不准确。请勿直视传感器绿光,可能会引起眼睛不适。
- 5.4 本产品虽然为实时动态检测心率,但是在检测心率时请保持身体停止活动,静坐测量,否则会延长心率测量时间或测不到数据。待手环测量到数据时再进行运动,即可查看实时动态心率数据。
- 5.5 如果测量数据差异较大,请休息一下重新测量,连续测量5次得到的平均值会比较准确。
- 5.6 本产品为实时动态心率测量,所以在说话、吃饭、饮酒等状态时的心率都会不同。请以实际为准。
- 5.7 测量时确保心率传感器底部没有脏污,皮肤颜色、毛发浓密度、纹身、伤疤可能会影响检测结果准确,请重新测量。