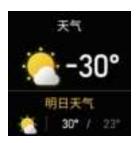

#### 12. Weather

The weather page displays the current weather and tomorrow's weather. For weather information, it needs to connect with the client end before data can be obtained. If the disconnection time is long, the weather information cannot be updated.

## 12. 天气

天气页面会显示当前的今日天气及明日天气。 天气信息需要连接客户端后才可以获取数据, 如果长时间断开连接,天气信息将无法更新