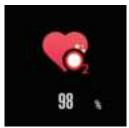

# 8. Blood oxygen

Enter the blood oxygen test interface, the motor will vibrate once after "Start measurement" and "Stop", and the current measurement data will be displayed. Blood oxygen saturation (Sp $\bigcirc$ 2) is the percentage of the volume of oxyhemoglobin (Hb $\bigcirc$ 2) combined by oxygen

in the blood to the volume of all (Hb,hemoglobin) which can be combined, i.e, the concentration of blood oxygen in the blood.

Note: the data measured for blood pressure and blood oxygen are for reference only, and cannot be used as the basis of relevant medical purposes.

# 8. 血氧

血氧测试界面,"开始测量"及 "停止"后马达会振动一次,同时显示当前的测量数据。

血氧饱和度(SpO2)是血液中被氧结合的氧合血红蛋白(HbO2)的容量,占全部可结合的血红蛋白(Hb,hemoglobin)溶量的百分比,即血液中血氧的浓度。

注:血压、血氧测出的数据仅供参考,不可作为医学相关方面的依据。