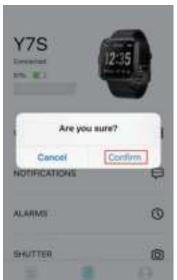

# 13.2 Restore factory settings

Click on "Confirm" to clear all data in the smart bracelet, and to restore factory settings.

#### 13.3 Power-off

Click on "Confirm" to turn off the smart bracelet and the smart bracelet is in a sleep state.

#### 13.2 恢复出厂设置

点击"确认"后,开始清除手环上的所有信息,恢复到默认出厂设置。

#### 13.3 关机

点击"确认"后,手环开始关机,处于休眠状态。