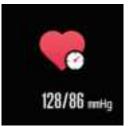

# 7. Blood pressure

Enter the blood pressure test interface, the motor will vibrate once after "Start measurement" and "Stop", and the current measurement data will be displayed. The environment for measuring blood pressure should be quiet with an appropriate temperature. The user should rest for at least 5 minutes, and avoid

tension, anxiety and emotional excitement before measurement. Repeatedly measure blood pressure for three times at the interval of 2 minutes. Record the average of three readings.

## 7. 血压

血压测试界面 , "开始测量"及"停止"后马达会振动一次 , 同时显示当前的测量数据。

测量血压的环境应安静、温度适当。 测量前至少休息5分钟。避免紧张、 焦虑、情绪激动。应重复测3次, 每次相隔2分钟。取3次读数的平均值 记录。