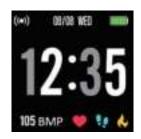

### 1. Introduction of main interface functions

After the smart bracelet and APP are first paired, the time and date of the mobile phone will be synchronized.

# 1. 主界面功能简介

当手环和APP首次配对连接好以 后会同步手机的时间、日期.