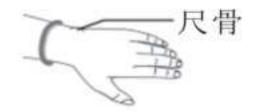

#### 5. Heart rate measurement

Enter the heart rate test interface, the motor will vibrate once after "Start measurement" and "Stop", and the current measurement data will be displayed.

5.1 Correctly wear the smart bracelet on wrist at 2cm of the inner side of the ulna joint to more accurately measure the heart rate data, as shown in the right figure.

#### 5. 心率测量

心率测试界面,"开始测量"及 "停止"后马达会振动一次,同时显示当前的测量数据。

5.2 请将手环正确佩戴在手腕上, 位于尺骨关节内侧2CM处,能更准确的测量心率数据,如右图所示。

- 5.3 测量心率时让心率传感器紧贴皮肤并接触良好,如果佩戴过于松动,传感器光线外露,会导致测量数值不准确。请勿直视传感器绿光,可能会引起眼睛不适。
- 5.4 本产品虽然为实时动态检测心率,但是在检测心率时请保持身体停止活动,静坐测量,否则会延长心率测量时间或测不到数据。待手环测量到数据时再进行运动,即可查看实时动态心率数据。
- 5.5 如果测量数据差异较大,请休息一下重新测量,连续测量5次得到的平均值会比较准确。
- 5.6 本产品为实时动态心率测量,所以在说话、吃饭、饮酒等状态时的心率都会不同。请以实际为准。
- 5.7 测量时确保心率传感器底部没有脏污,皮肤颜色、毛发浓密度、纹身、伤疤可能会影响检测结果准确,请重新测量。