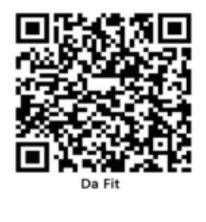

# Downloading and binding of smart bracelet APP

- 1. Download and install APP
- 1. Scan QR code with mobile phone to download APP.
- 2. For IOS system, select APP store; and for Android system, select Application Treasure to download and install Da Fit.

#### 1. 下载安装APP

1.使用手机扫描二维码,下载APP。

2.IOS系统选择APP store, Android系统可 选择应用宝来下载安装Da Fit。

注意: 手机须支持安卓5.1 或 IOS 8.0以上, 蓝牙4.0以上.