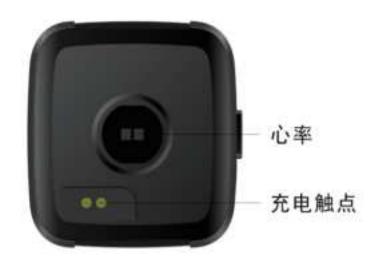

e to this device not expressly approved by **Pine Store Limited** may void the FCC authorization to operate this device.Note: The manufacturer is not responsible for any radio or TV interference caused by unauthorized modifications to this equipment. Such modifications could void the user's authority to operate the equipment.

#### RF exposure statement:

The transmitter must not be colocated or operated in conjunction with any other antenna or transmitter. This equipment complies with the FCC RF radiation exposure limits set forth for an uncontrolled environment. The installation and use of this product are not restricted.

# 欢迎使用智能手环,高性能腕带智能手环为您打造贴 心健身体验。

#### 设备保养

在保养您的手环时,请记住以下提示:

- •定期清洁手环,特别是手环内侧,使其保持干爽。
- •调整手环松紧度,确保空气流通。
- •佩戴手环的手腕不宜使用过量护肤品。
- •如出现皮肤过敏或不适情况,请停止佩戴。

# 手环主机示意图





#### 开机

长按侧键3秒或插上底座充电开机。



## 手环APP下载及绑定

#### 1. 下载安装APP

1.使用手机扫描二维码,下载APP。

2.IOS系统选择APP store, Android系统可 选择应用宝来下载安装Da Fit。

注意: 手机须支持安卓5.1 或 IOS 8.0以上, 蓝牙4.0以上.

#### 2. 查看mac地址

主界面长按屏幕两秒即可获得手环MAC。MAC地址,用来表示 手环的硬件地址,是手环的唯一标识符,MAC地址无法修改。

如手机查找手环时,只需要看MAC号,就能 找到对应的手环,作用是能快速识别到手环 及连接手机。

左下角是电池符号,右边是蓝牙符号, 连接上手机后, 图标才会显示出来。





#### 3. APP绑定手环

1.点击"添加设 2.在扫描到的 备"绑定手环。

设备列表点击 你的设备。

3.IOS系统会出现蓝 牙配对请求,点击蓝 牙"配对"确认即可。 Android系统直接连接。

4.绑定 成功。







| Y7S  | 22 | 35 |
|------|----|----|
| нали |    | 8  |
| **** |    | ₽  |
| 日推渦钟 |    | 0  |
| REDR | 8  | 0  |

#### 4. 解除绑定

安卓手机只需点击移除设备,即可与手机断开。 苹果手机解除绑定后,还需要在设置---蓝牙,点击右边的符号,选择忽略此设备。如下图









# 手环功能简介

开机状态:

点击触摸,主屏菜单界面切换,如下所示的界面等;









# 1. 主界面功能简介

当手环和APP首次配对连接好以 后会同步手机的时间、日期.

# 2. 计步、距离、卡路里

计步界面显示计步,将手环佩戴在手腕上, 手环自动记录步