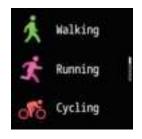

#### 6. Exercise

There are Eight kinds of sports in the sports interface, including walking, Mountaineering, running, cycling, rope skipping, badminton, basketball and football.

#### 6. 锻炼

在运动界面,总共有八种运动,健走、跑步,骑行、登山、 跳绳、羽毛球、篮球、足球。