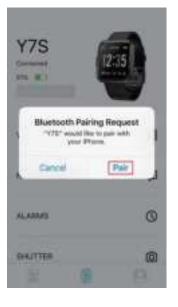

#### 3. Bind smart bracelet with APP

1.Click on 2.Click on "Add your device in the to bind device list the smart scanned. bracelet.

2.Click on 3.The IOS system will 4. Successfully your device show a Bluetooth bound. in the pairing request and device list you can click on scanned. Bluetooth "Pairing" to confirm. Connect it directly to Android system.

#### 3. APP绑定手环

1.点击"添加设 2.在扫描到的 备"绑定手环。

设备列表点击 你的设备。

3.IOS系统会出现蓝 牙配对请求,点击蓝 牙"配对"确认即可。 Android系统直接连接。

4.绑定 成功。

| Y7S  | 22 | 35 |
|------|----|----|
| нали |    | 8  |
| **** |    | ₽  |
| 日推渦钟 |    | 0  |
| REDR | 8  | 0  |