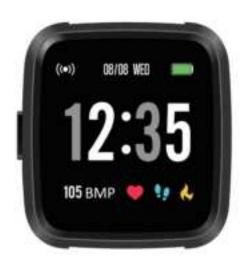

### 1. Introduction of main interface functions

After the smart bracelet and APP are first paired, the time and date of the mobile phone will be synchronized.

# 1. 主界面功能简介

当手环和APP首次配对连接好以 后会同步手机的时间、日期.