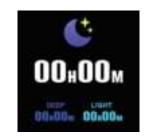

# 4. Sleep monitoring

Wearing the smart bracelet at night to automatically judge whether you are in the sleep state, to record deep sleep

and light sleep respectively, and to summarize the total sleep time to help you monitor your sleep quality. The sensor can measure your sleep quality according to the range and frequency of wrist movements when you sleep.

#### 4. 睡眠监测

晚上佩戴手环能够自动判断是否进入睡眠状态,分别记录深睡及浅睡并汇总睡眠时间,帮助用户监测自己的睡眠质量。通过传感器在你睡眠的时候,根据手腕的动作幅度和频率来衡量睡眠的质量。