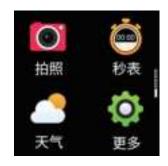

#### 10. Camera

After connecting with the mobile phone, the smart bracelet can be used as a remote controller for the mobile phone camera. Open "Photo control" in APP to "Shake" the smart bracelet and click on the icon to take a photo.

## 11. Stopwatch

Enter the stopwatch page, click on the icon "Start" below to start timing, then singly click on the icon "Pause" to pause timing, and the icon in the under right corner is for one-key resetting.

#### 12. Weather

The weather page displays the current weather and tomorrow's weather. For weather information, it needs to connect with the client end before data can be obtained. If the disconnection time is long, the weather information cannot be updated.

#### **13.** More

Click the "More" icon to enter the function interface.

#### 10. 相机

连接手机后,手环可以作为手机相机遥控器。 APP打开"拍照控制",可"摇晃"手环及点 击图标拍照。

## 11. 秒表

秒表页面点击下面图标"开始"计时,单点图标"暂停"计时,右下角图标是一键复位。

## 12. 天气

天气页面会显示当前的今日天气及明日天气。 天气信息需要连接客户端后才可以获取数据, 如果长时间断开连接,天气信息将无法更新

#### 13. 更多

在"更多"点击图标进入功能界面。