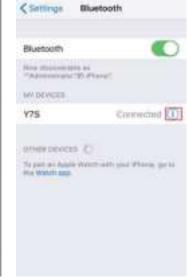

#### 4. Remove device

For the Android mobile phone, the device can be disconnected from your mobile phone by simply clicking on Remove device.

For Apple mobile phone after binding removal, you need to click on the symbol on the right in Setting- Bluetooth, and choose to ignore the device. As shown below:

#### 4. 解除绑定

安卓手机只需点击移除设备,即可与手机断开。 苹果手机解除绑定后,还需要在设置---蓝牙,点击右边的符号,选择忽略此设备。如下图