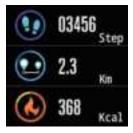

# 2. Step counting, distance and calorie

The step-counting interface shows steps. Wear the smart bracelet on wrist, and the smart bracelet can automatically count steps, distance and calories.

# 2. 计步、距离、卡路里

计步界面显示计步,将手环佩戴在手腕上, 手环自动记录步数、行走距离和卡路里消 耗等数据。