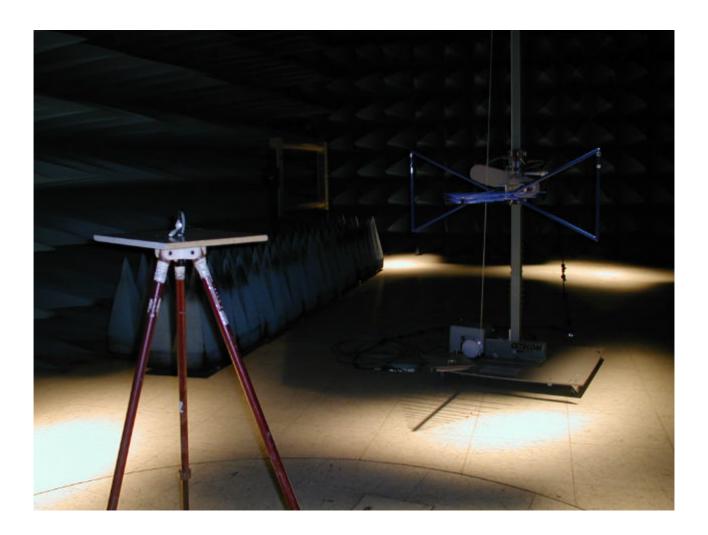

| Report No.:<br>19639RET.101 | Page: 5 of 7 |
|-----------------------------|--------------|
| Date: 2004-02-02            | Annex B      |
| FET18_00.DOC                |              |

5. Test set-up for radiated measurements above 1 GHz.