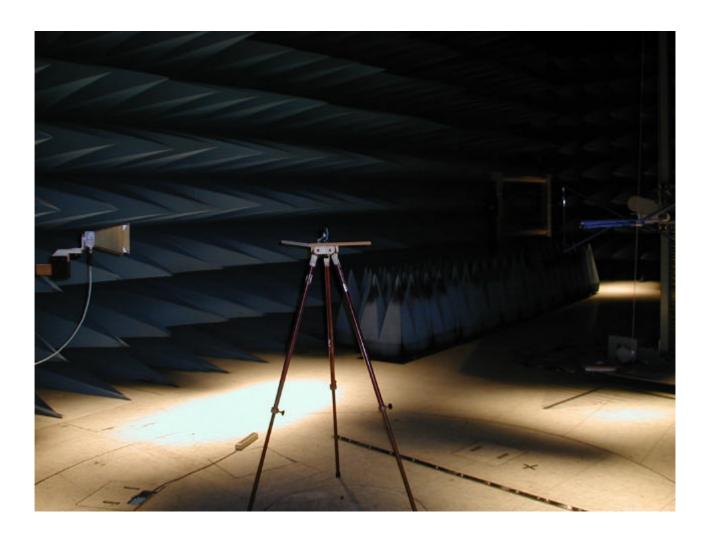

3. General test set-up for radiated measurements.

| Report No.:<br>19639RET.101 | Page: 4 of 7 |
|-----------------------------|--------------|
| Date: 2004-02-02            | Annex B      |

4. Test set-up for radiated measurements below 1 GHz.