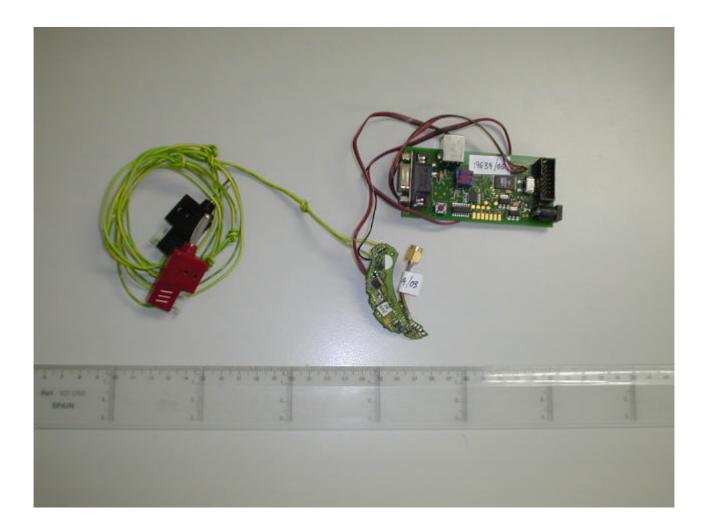

2. Equipment for conducted measurements.

| Report No.:<br>19639RET.101 | Page: 3 of 7 |
|-----------------------------|--------------|
| Date: 2004-02-02            | Annex B      |
| FET18_00.DOC                |              |