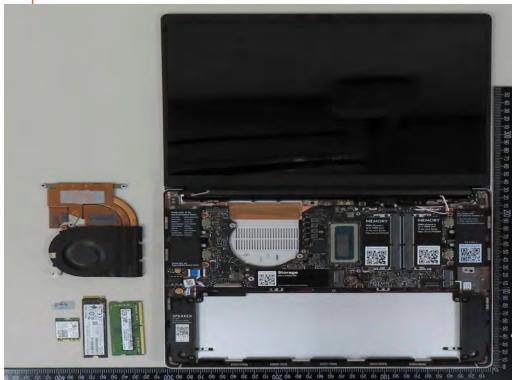

FRANPCCP4B2213001A YEAR OF MANUFACTURE:2022

Report No.: TERF2212002771~75ER-P Page: 6 of 17

Unless otherwise stated the results shown in this test report refer only to the sample(s) tested and such sample(s) are retained for 90 days only.