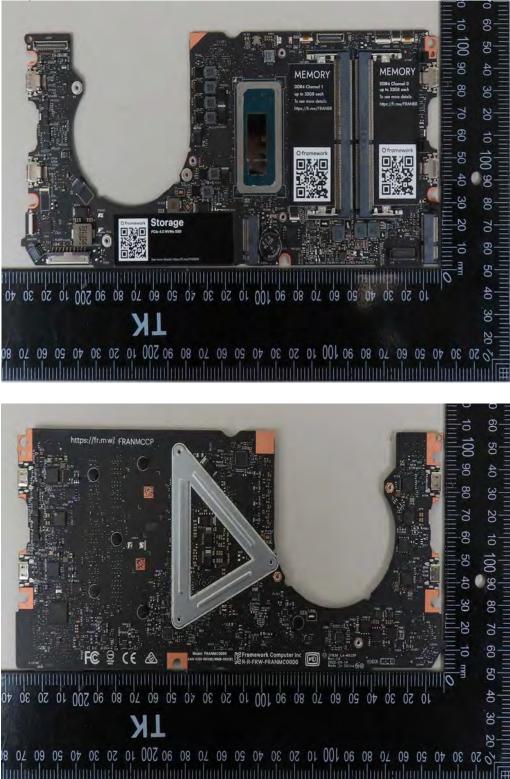

FRANPCCP4B2213001A YEAR OF MANUFACTURE:2022

Report No.: TERF2212002771~75ER-P Page: 6 of 17

Unless otherwise stated the results shown in this test report refer only to the sample(s) tested and such sample(s) are retained for 90 days only.