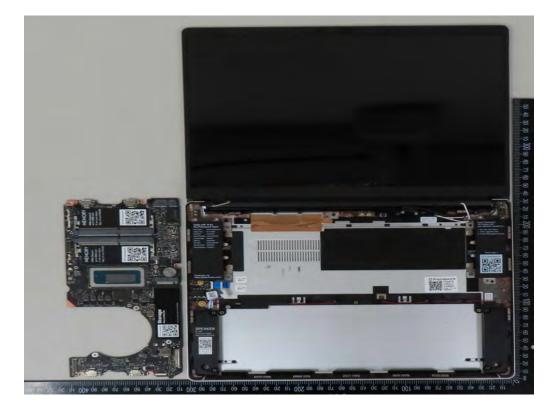

FRANPCCP4B2213001A YEAR OF MANUFACTURE:2022

Report No.: TERF2212002771~75ER-P Page: 6 of 17

Unless otherwise stated the results shown in this test report refer only to the sample(s) tested and such sample(s) are retained for 90 days only.