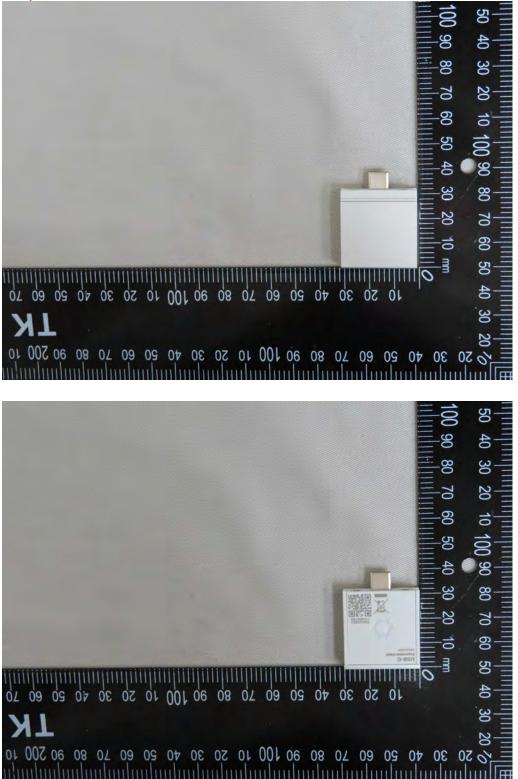

FRANPCCP4B2213001A YEAR OF MANUFACTURE:2022

Report No.: TERF2212002771~75ER-P Page: 6 of 17

Unless otherwise stated the results shown in this test report refer only to the sample(s) tested and such sample(s) are retained for 90 days only.