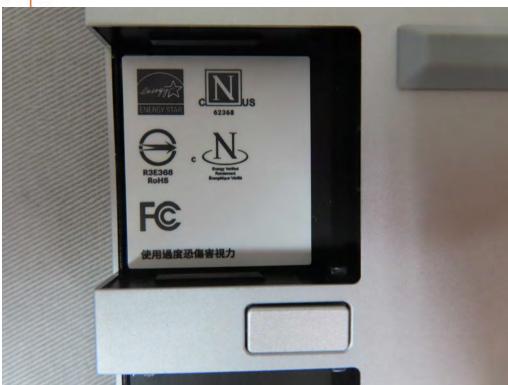

FRANPCCP4B2213001A YEAR OF MANUFACTURE:2022

Report No.: TERF2212002771~75ER-P Page: 6 of 17

Unless otherwise stated the results shown in this test report refer only to the sample(s) tested and such sample(s) are retained for 90 days only.