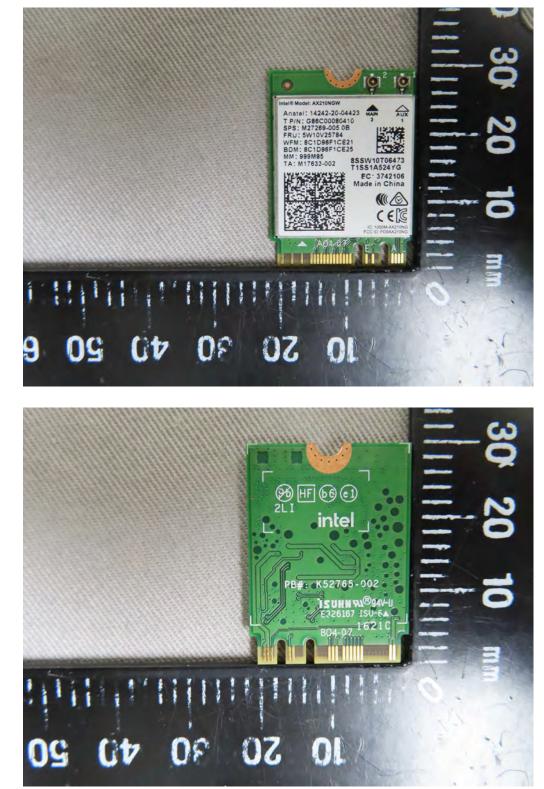

FRANPCCP4B2213001A YEAR OF MANUFACTURE:2022

Report No.: TERF2212002771~75ER-P Page: 6 of 17

Unless otherwise stated the results shown in this test report refer only to the sample(s) tested and such sample(s) are retained for 90 days only.