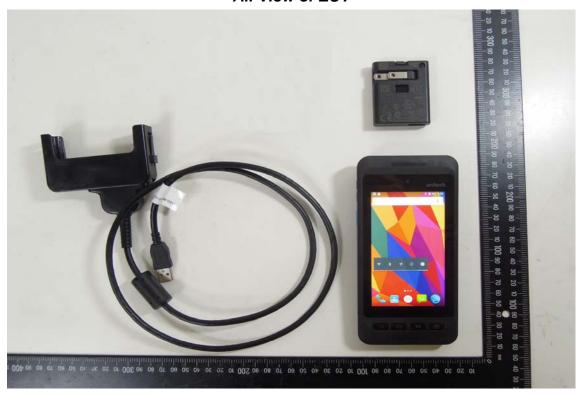

### Front View of EUT

Unless otherwise stated the results shown in this test report refer only to the sample(s) tested and such sample(s) are retained for 90 days only.

Unless otherwise stated the results shown in this test report refer only to the sample(s) tested and such sample(s) are retained for 90 days only. 