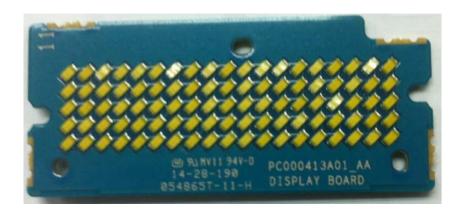

ard with and without Shield                         | 9C             |
| 4.                                      | Display board (LED)                                           | 9D             |
| 5.                                      | PCB board with chassis and housing (Top)                      | 9E             |
| 6.                                      | PCB board with chassis and housing for Display model (Bottom) | 9F             |
| 7.                                      | PCB board with chassis and housing for Plain model (Bottom)   | 9G             |

#### Applicant: Motorola Solutions Inc.

# Exhibits 9A



RF board with and without Shields (Top)

# Exhibit 9B



RF board with and without Shields (Bottom)

# Exhibit 9C



Display board with and without Shield

# Exhibit 9D



Display board (LED)

#### Applicant: Motorola Solutions Inc.

# Exhibit 9E



PCB board with chassis and housing (Top)

# Exhibit 9F



PCB board with chassis and housing for Display Model (Bottom)

#### Exhibit 9F



PCB board with chassis and housing for Plain Model (Bottom)