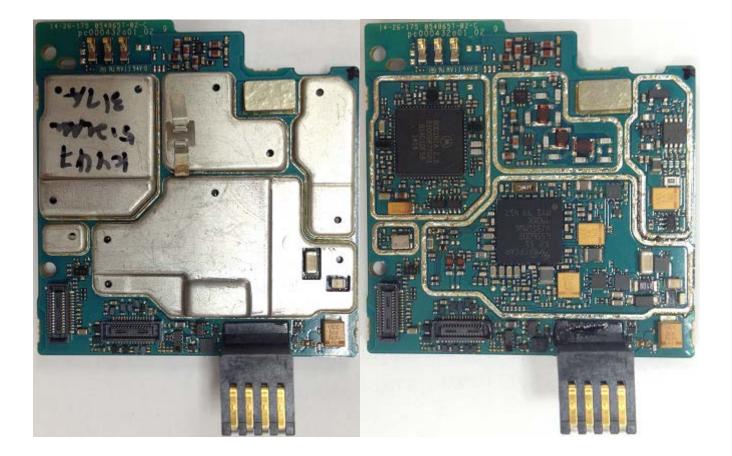

| RF board with & without Shields (Bottom)                      | 9B             |
| 3.                                      | Display board with and without Shield                         | 9C             |
| 4.                                      | Display board (LED)                                           | 9D             |
| 5.                                      | PCB board with chassis and housing (Top)                      | 9E             |
| 6.                                      | PCB board with chassis and housing for Display model (Bottom) | 9F             |
| 7.                                      | PCB board with chassis and housing for Plain model (Bottom)   | 9G             |

#### Applicant: Motorola Solutions Inc.

# Exhibits 9A



RF board with and without Shields (Top)

# Exhibit 9B



RF board with and without Shields (Bottom)

# Exhibit 9C



Display board with and without Shield

# Exhibit 9D



Display board (LED)

#### Applicant: Motorola Solutions Inc.

# Exhibit 9E



PCB board with chassis and housing (Top)

# Exhibit 9F



PCB board with chassis and housing for Display Model (Bottom)

#### Exhibit 9F



PCB board with chassis and housing for Plain Model (Bottom)