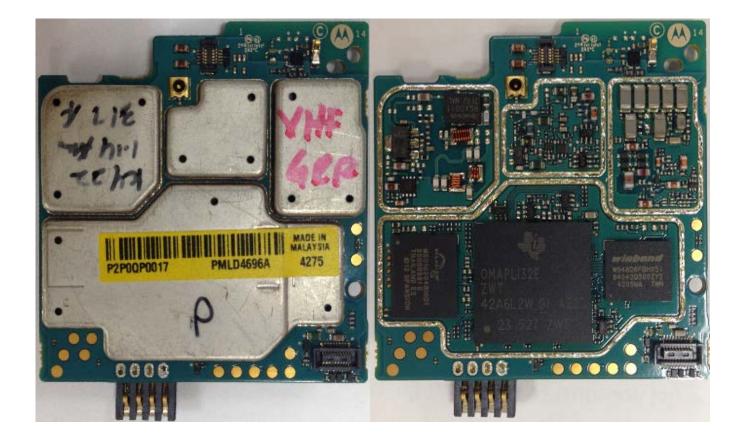

out Shields (Bottom)                      | 9B             |
| 3.                                      | Display board with and without Shield                         | 9C             |
| 4.                                      | Display board (LED)                                           | 9D             |
| 5.                                      | PCB board with chassis and housing (Top)                      | 9E             |
| 6.                                      | PCB board with chassis and housing for Display model (Bottom) | 9F             |
| 7.                                      | PCB board with chassis and housing for Plain model (Bottom)   | 9G             |

#### Applicant: Motorola Solutions Inc.

# Exhibits 9A



RF board with and without Shields (Top)

# Exhibit 9B



RF board with and without Shields (Bottom)

# Exhibit 9C



Display board with and without Shield

# Exhibit 9D



Display board (LED)

#### Applicant: Motorola Solutions Inc.

# Exhibit 9E



PCB board with chassis and housing (Top)

# Exhibit 9F



PCB board with chassis and housing for Display Model (Bottom)

#### Exhibit 9F



PCB board with chassis and housing for Plain Model (Bottom)