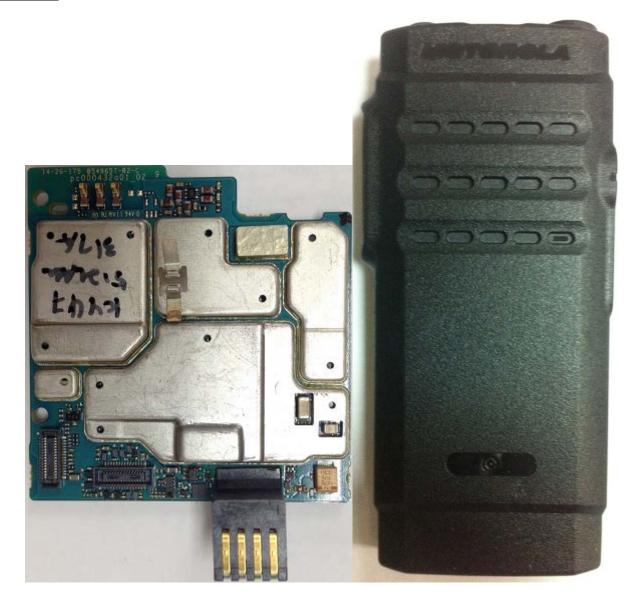

| Display board (LED)                                           | 9D             |
| 5.                                      | PCB board with chassis and housing (Top)                      | 9E             |
| 6.                                      | PCB board with chassis and housing for Display model (Bottom) | 9F             |
| 7.                                      | PCB board with chassis and housing for Plain model (Bottom)   | 9G             |

#### Applicant: Motorola Solutions Inc.

# Exhibits 9A



RF board with and without Shields (Top)

# Exhibit 9B



RF board with and without Shields (Bottom)

# Exhibit 9C



Display board with and without Shield

# Exhibit 9D



Display board (LED)

#### Applicant: Motorola Solutions Inc.

# Exhibit 9E



PCB board with chassis and housing (Top)

# Exhibit 9F



PCB board with chassis and housing for Display Model (Bottom)

#### Exhibit 9F



PCB board with chassis and housing for Plain Model (Bottom)