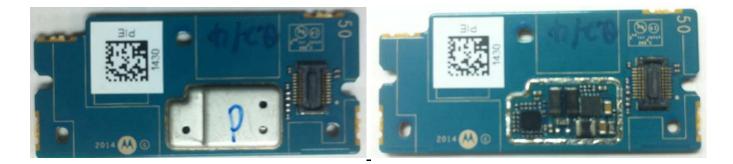

| 3.                                      | Display board with and without Shield                         | 9C             |
| 4.                                      | Display board (LED)                                           | 9D             |
| 5.                                      | PCB board with chassis and housing (Top)                      | 9E             |
| 6.                                      | PCB board with chassis and housing for Display model (Bottom) | 9F             |
| 7.                                      | PCB board with chassis and housing for Plain model (Bottom)   | 9G             |

#### Applicant: Motorola Solutions Inc.

# Exhibits 9A



RF board with and without Shields (Top)

# Exhibit 9B



RF board with and without Shields (Bottom)

# Exhibit 9C



Display board with and without Shield

# Exhibit 9D



Display board (LED)

#### Applicant: Motorola Solutions Inc.

# Exhibit 9E



PCB board with chassis and housing (Top)

# Exhibit 9F



PCB board with chassis and housing for Display Model (Bottom)

#### Exhibit 9F



PCB board with chassis and housing for Plain Model (Bottom)