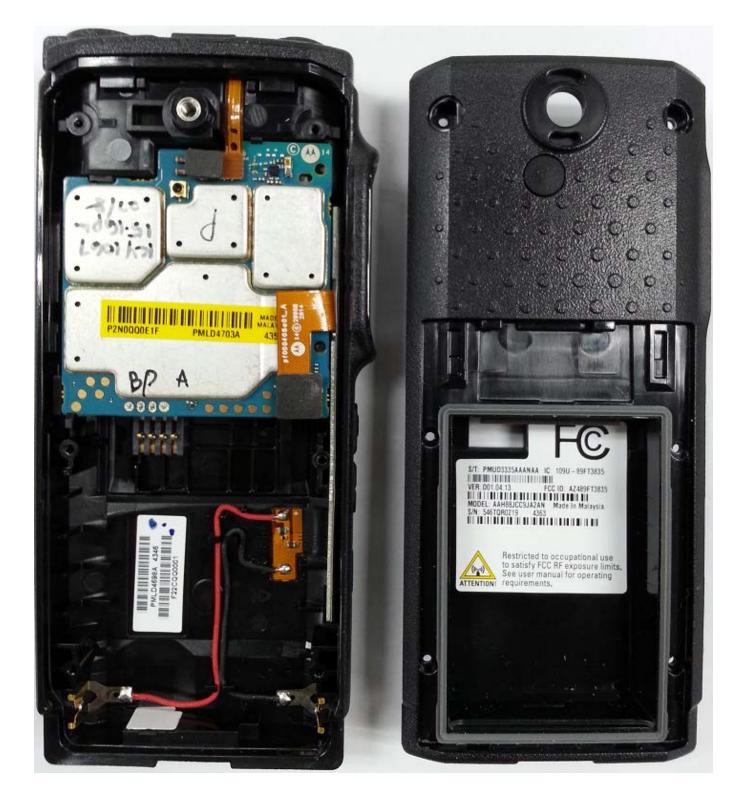

| PCB board with chassis and housing (Top)                      | 9E             |
| 6.                                      | PCB board with chassis and housing for Display model (Bottom) | 9F             |
| 7.                                      | PCB board with chassis and housing for Plain model (Bottom)   | 9G             |

#### Applicant: Motorola Solutions Inc.

# Exhibits 9A



RF board with and without Shields (Top)

# Exhibit 9B



RF board with and without Shields (Bottom)

# Exhibit 9C



Display board with and without Shield

# Exhibit 9D



Display board (LED)

#### Applicant: Motorola Solutions Inc.

# Exhibit 9E



PCB board with chassis and housing (Top)

# Exhibit 9F



PCB board with chassis and housing for Display Model (Bottom)

#### Exhibit 9F



PCB board with chassis and housing for Plain Model (Bottom)