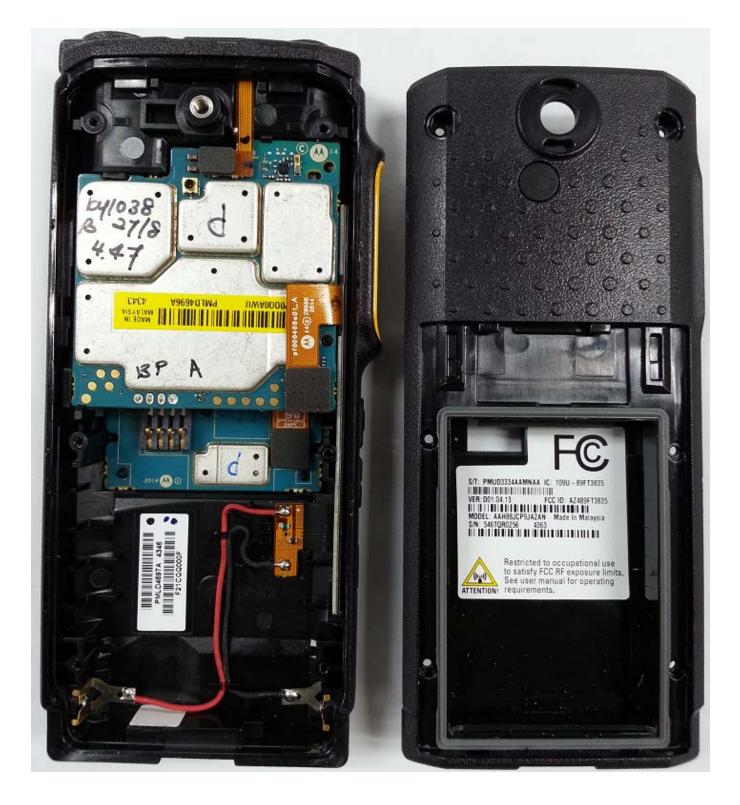

| 9D             |
| 5.                                      | PCB board with chassis and housing (Top)                      | 9E             |
| 6.                                      | PCB board with chassis and housing for Display model (Bottom) | 9F             |
| 7.                                      | PCB board with chassis and housing for Plain model (Bottom)   | 9G             |

#### Applicant: Motorola Solutions Inc.

# Exhibits 9A



RF board with and without Shields (Top)

# Exhibit 9B



RF board with and without Shields (Bottom)

# Exhibit 9C



Display board with and without Shield

# Exhibit 9D



Display board (LED)

#### Applicant: Motorola Solutions Inc.

# Exhibit 9E



PCB board with chassis and housing (Top)

# Exhibit 9F



PCB board with chassis and housing for Display Model (Bottom)

#### Exhibit 9F



PCB board with chassis and housing for Plain Model (Bottom)