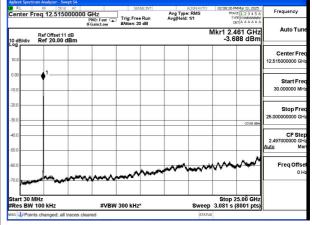

Test Mode: 802.11n HT20

Mode:802.11n HT20 Frequency:2412MHz
Ant:Chain0

Mode:802.11n HT20 Frequency:2462MHz
Ant:Chain0

Mode:802.11n HT20 Frequency:2412MHz
Ant:Chain1

Mode:802.11n HT20 Frequency:2462MHz
Ant:Chain1

Test Mode: 802.11n HT20

Mode:802.11n HT20 Frequency:2412MHz Ant:Chain0

Mode:802.11n HT20 Frequency:2437MHz Ant:Chain0

Mode:802.11n HT20 Frequency:2462MHz Ant:Chain0

Mode:802.11n HT20 Frequency:2412MHz Ant:Chain1