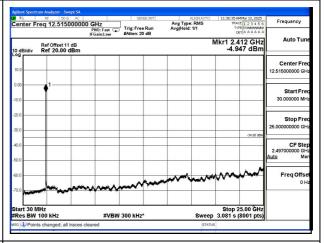

Test Mode: 802.11n HT20

Mode:802.11n HT20 Frequency:2412MHz
Ant:Chain0

Mode:802.11n HT20 Frequency:2462MHz
Ant:Chain0

Mode:802.11n HT20 Frequency:2412MHz
Ant:Chain1

Mode:802.11n HT20 Frequency:2462MHz
Ant:Chain1

Test Mode: 802.11n HT20

Mode:802.11n HT20 Frequency:2412MHz Ant:Chain0

Mode:802.11n HT20 Frequency:2437MHz Ant:Chain0

Mode:802.11n HT20 Frequency:2462MHz Ant:Chain0

Mode:802.11n HT20 Frequency:2412MHz Ant:Chain1