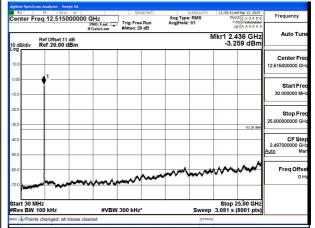

## CONDUCTED SPURIOUS EMISSION TEST GRAPHS

Test Mode: 802.11b

Mode:802.11b Frequency:2412MHz Ant:Chain0

Mode:802.11b Frequency:2437MHz Ant:Chain0

Mode:802.11b Frequency:2462MHz Ant:Chain0

Mode:802.11b Frequency:2412MHz Ant:Chain1