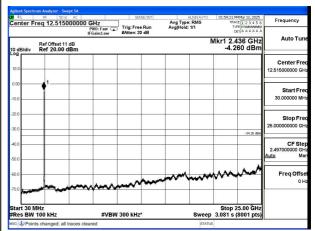

Test Mode: 802.11n HT20

Mode:802.11n HT20 Frequency:2412MHz
Ant:Chain0

Mode:802.11n HT20 Frequency:2462MHz
Ant:Chain0

Mode:802.11n HT20 Frequency:2412MHz
Ant:Chain1

Mode:802.11n HT20 Frequency:2462MHz
Ant:Chain1