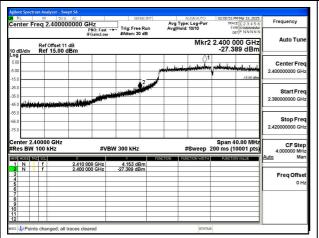

Test Mode: 802.11n HT20

Mode:802.11n HT20 Frequency:2412MHz
Ant:Chain0

Mode:802.11n HT20 Frequency:2462MHz
Ant:Chain0

Mode:802.11n HT20 Frequency:2412MHz
Ant:Chain1

Mode:802.11n HT20 Frequency:2462MHz
Ant:Chain1

Test Mode: 802.11n HT20

Mode:802.11n HT20 Frequency:2412MHz Ant:Chain0

Mode:802.11n HT20 Frequency:2437MHz Ant:Chain0

Mode:802.11n HT20 Frequency:2462MHz Ant:Chain0

Mode:802.11n HT20 Frequency:2412MHz Ant:Chain1