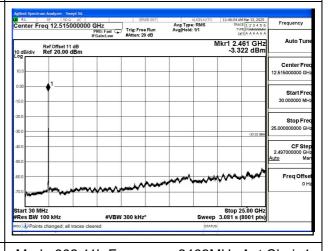

Test Mode: 802.11n HT20

Mode:802.11n HT20 Frequency:2412MHz
Ant:Chain0

Mode:802.11n HT20 Frequency:2462MHz
Ant:Chain0

Mode:802.11n HT20 Frequency:2412MHz
Ant:Chain1

Mode:802.11n HT20 Frequency:2462MHz
Ant:Chain1

Test Mode: 802.11n HT20

Mode:802.11n HT20 Frequency:2412MHz Ant:Chain0

Mode:802.11n HT20 Frequency:2437MHz Ant:Chain0

Mode:802.11n HT20 Frequency:2462MHz Ant:Chain0

Mode:802.11n HT20 Frequency:2412MHz Ant:Chain1