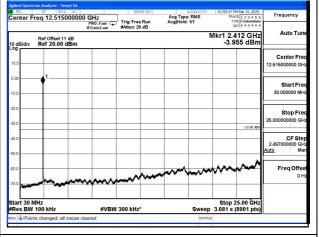

Test Mode: 802.11n HT20

Mode:802.11n HT20 Frequency:2412MHz
Ant:Chain0

Mode:802.11n HT20 Frequency:2462MHz
Ant:Chain0

Mode:802.11n HT20 Frequency:2412MHz
Ant:Chain1

Mode:802.11n HT20 Frequency:2462MHz
Ant:Chain1