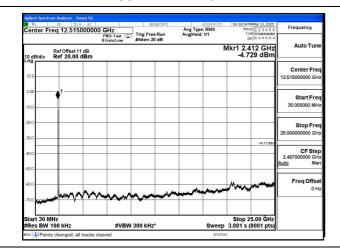

Test Mode: 802.11n HT20

Mode:802.11n HT20 Frequency:2412MHz
Ant:Chain0

Mode:802.11n HT20 Frequency:2462MHz
Ant:Chain0

Mode:802.11n HT20 Frequency:2412MHz
Ant:Chain1

Mode:802.11n HT20 Frequency:2462MHz
Ant:Chain1

Test Mode: 802.11n HT20

Mode:802.11n HT20 Frequency:2412MHz Ant:Chain0

Mode:802.11n HT20 Frequency:2437MHz Ant:Chain0

Mode:802.11n HT20 Frequency:2462MHz Ant:Chain0

Mode:802.11n HT20 Frequency:2412MHz Ant:Chain1