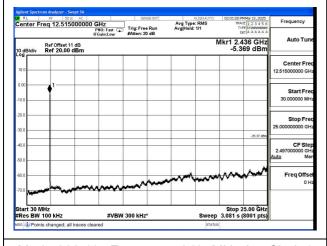

Test Mode: 802.11n HT20

Mode:802.11n HT20 Frequency:2412MHz
Ant:Chain0

Mode:802.11n HT20 Frequency:2462MHz
Ant:Chain0

Mode:802.11n HT20 Frequency:2412MHz
Ant:Chain1

Mode:802.11n HT20 Frequency:2462MHz
Ant:Chain1