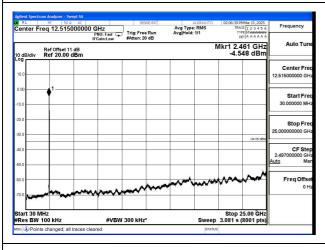

Test Mode: 802.11n HT20

Mode:802.11n HT20 Frequency:2412MHz
Ant:Chain0

Mode:802.11n HT20 Frequency:2462MHz
Ant:Chain0

Mode:802.11n HT20 Frequency:2412MHz
Ant:Chain1

Mode:802.11n HT20 Frequency:2462MHz
Ant:Chain1