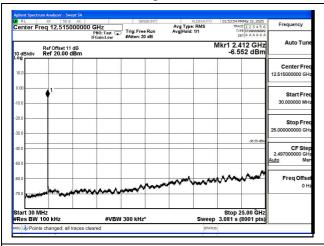

Test Mode: 802.11n HT20

Mode:802.11n HT20 Frequency:2412MHz
Ant:Chain0

Mode:802.11n HT20 Frequency:2462MHz
Ant:Chain0

Mode:802.11n HT20 Frequency:2412MHz
Ant:Chain1

Mode:802.11n HT20 Frequency:2462MHz
Ant:Chain1

Test Mode: 802.11n HT20

Mode:802.11n HT20 Frequency:2412MHz Ant:Chain0

Mode:802.11n HT20 Frequency:2437MHz Ant:Chain0

Mode:802.11n HT20 Frequency:2462MHz Ant:Chain0

Mode:802.11n HT20 Frequency:2412MHz Ant:Chain1