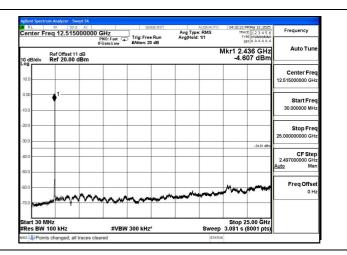

Test Mode: 802.11n HT20

Mode:802.11n HT20 Frequency:2412MHz Ant:Chain0

Mode:802.11n HT20 Frequency:2437MHz Ant:Chain0

Mode:802.11n HT20 Frequency:2462MHz Ant:Chain0

Mode:802.11n HT20 Frequency:2412MHz Ant:Chain1

Mode:802.11n HT20 Frequency:2437MHz Ant:Chain1

Mode:802.11n HT20 Frequency:2462MHz Ant:Chain1

Huarui 7 ayers High Technology (Suzhou) Co., Ltd.

Tower N, Innovation Center, 88 Zuyi Road, High-tech District, Suzhou City, Anhui Province