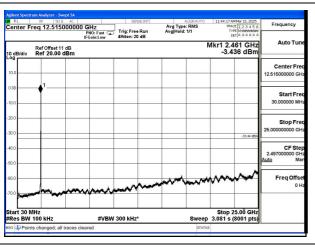

## CONDUCTED SPURIOUS EMISSION TEST GRAPHS

Test Mode: 802.11b

Mode:802.11b Frequency:2412MHz Ant:Chain0

Mode:802.11b Frequency:2437MHz Ant:Chain0

Mode:802.11b Frequency:2462MHz Ant:Chain0

Mode:802.11b Frequency:2412MHz Ant:Chain1