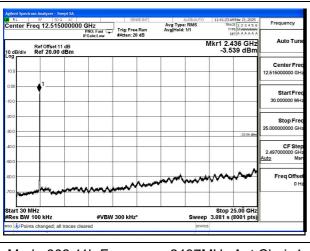

Test Mode: 802.11n HT20

Mode:802.11n HT20 Frequency:2412MHz
Ant:Chain0

Mode:802.11n HT20 Frequency:2462MHz
Ant:Chain0

Mode:802.11n HT20 Frequency:2412MHz
Ant:Chain1

Mode:802.11n HT20 Frequency:2462MHz
Ant:Chain1

Test Mode: 802.11n HT20

Mode:802.11n HT20 Frequency:2412MHz Ant:Chain0

Mode:802.11n HT20 Frequency:2437MHz Ant:Chain0

Mode:802.11n HT20 Frequency:2462MHz Ant:Chain0

Mode:802.11n HT20 Frequency:2412MHz Ant:Chain1