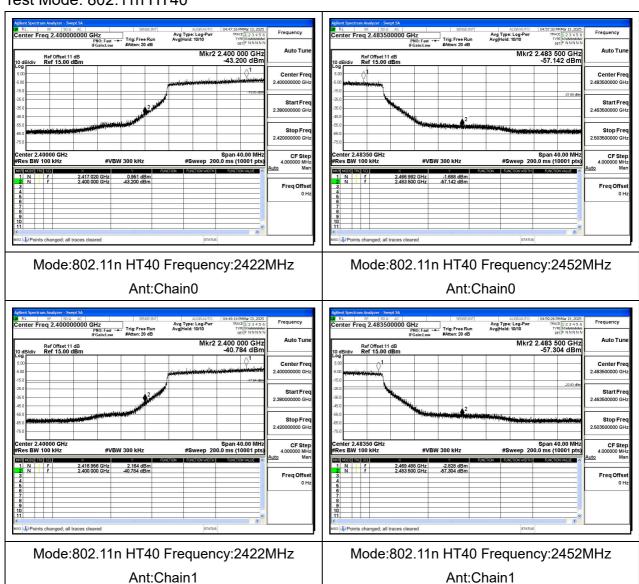

Test Mode: 802.11n HT20





Mode:802.11n HT20 Frequency:2412MHz
Ant:Chain0

Mode:802.11n HT20 Frequency:2462MHz
Ant:Chain0





Mode:802.11n HT20 Frequency:2412MHz
Ant:Chain1

Mode:802.11n HT20 Frequency:2462MHz
Ant:Chain1



Test Report No.: PSU-NQN2503250110RF01

Test Mode: 802.11n HT40



## CONDUCTED SPURIOUS EMISSION TEST GRAPHS



Test Mode: 802.11b





Mode:802.11b Frequency:2412MHz Ant:Chain0



Mode:802.11b Frequency:2437MHz Ant:Chain0



Mode:802.11b Frequency:2462MHz Ant:Chain0



Mode:802.11b Frequency:2412MHz Ant:Chain1



Mode:802.11b Frequency:2437MHz Ant:Chain1

Mode:802.11b Frequency:2462MHz Ant:Chain1

Huarui 7 ayers High Technology (Suzhou) Co., Ltd.

Tower N, Innovation Center, 88 Zuyi Road, High-tech District, Suzhou City, Anhui Province

Tel: +86 (0557) 368 1008



Test Mode: 802.11g





Mode:802.11g Frequency:2412MHz Ant:Chain0







Mode:802.11g Frequency:2462MHz Ant:Chain0

Mode:802.11g Frequency:2412MHz Ant:Chain1





Mode:802.11g Frequency:2437MHz Ant:Chain1

Mode:802.11g Frequency:2462MHz Ant:Chain1

Huarui 7 ayers High Technology (Suzhou) Co.