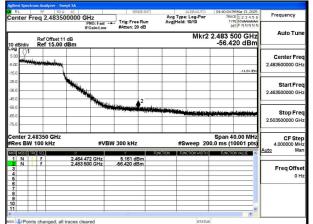

Test Mode: 802.11n HT20

Mode:802.11n HT20 Frequency:2412MHz
Ant:Chain0

Mode:802.11n HT20 Frequency:2462MHz
Ant:Chain0

Mode:802.11n HT20 Frequency:2412MHz
Ant:Chain1

Mode:802.11n HT20 Frequency:2462MHz
Ant:Chain1

Test Mode: 802.11n HT20

Mode:802.11n HT20 Frequency:2412MHz Ant:Chain0

Mode:802.11n HT20 Frequency:2437MHz Ant:Chain0

Mode:802.11n HT20 Frequency:2462MHz Ant:Chain0

Mode:802.11n HT20 Frequency:2412MHz Ant:Chain1

Mode:802.11n HT20 Frequency:2437MHz Ant:Chain1

Mode:802.11n HT20 Frequency:2462MHz Ant:Chain1

Huarui 7 ayers High Technology (Suzhou) Co., Ltd.

Tower N, Innovation Center, 88 Zuyi Road, High-tech District, Suzhou City, Anhui Province