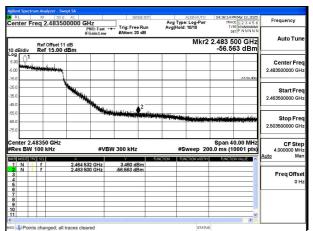

Test Mode: 802.11n HT20

Mode:802.11n HT20 Frequency:2412MHz
Ant:Chain0

Mode:802.11n HT20 Frequency:2462MHz
Ant:Chain0

Mode:802.11n HT20 Frequency:2412MHz
Ant:Chain1

Mode:802.11n HT20 Frequency:2462MHz
Ant:Chain1

Test Mode: 802.11n HT20

Mode:802.11n HT20 Frequency:2412MHz Ant:Chain0

Mode:802.11n HT20 Frequency:2437MHz Ant:Chain0

Mode:802.11n HT20 Frequency:2462MHz Ant:Chain0

Mode:802.11n HT20 Frequency:2412MHz Ant:Chain1

Mode:802.11n HT20 Frequency:2437MHz Ant:Chain1

Mode:802.11n HT20 Frequency:2462MHz Ant:Chain1

Huarui 7 ayers High Technology (Suzhou) Co., Ltd.

Tower N, Innovation Center, 88 Zuyi Road, High-tech District, Suzhou City, Anhui Province