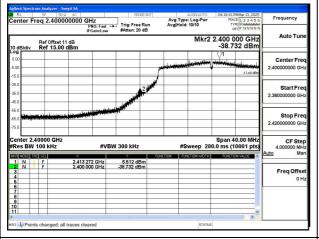

Test Mode: 802.11n HT20

Mode:802.11n HT20 Frequency:2412MHz
Ant:Chain0

Mode:802.11n HT20 Frequency:2462MHz
Ant:Chain0

Mode:802.11n HT20 Frequency:2412MHz
Ant:Chain1

Mode:802.11n HT20 Frequency:2462MHz
Ant:Chain1

Test Mode: 802.11n HT20

Mode:802.11n HT20 Frequency:2412MHz Ant:Chain0

Mode:802.11n HT20 Frequency:2437MHz Ant:Chain0

Mode:802.11n HT20 Frequency:2462MHz Ant:Chain0

Mode:802.11n HT20 Frequency:2412MHz Ant:Chain1