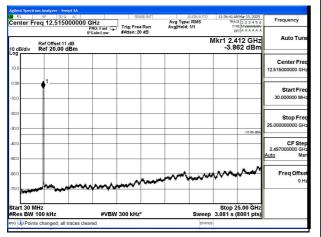

## CONDUCTED SPURIOUS EMISSION TEST GRAPHS

Test Mode: 802.11b

Mode:802.11b Frequency:2412MHz Ant:Chain0

Mode:802.11b Frequency:2437MHz Ant:Chain0

Mode:802.11b Frequency:2462MHz Ant:Chain0

Mode:802.11b Frequency:2412MHz Ant:Chain1