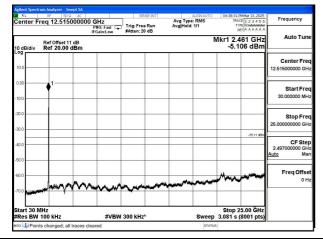

Test Mode: 802.11n HT20

Mode:802.11n HT20 Frequency:2412MHz Ant:Chain0

Mode:802.11n HT20 Frequency:2437MHz Ant:Chain0

Mode:802.11n HT20 Frequency:2462MHz Ant:Chain0

Mode:802.11n HT20 Frequency:2412MHz Ant:Chain1

Mode:802.11n HT20 Frequency:2437MHz Ant:Chain1

Mode:802.11n HT20 Frequency:2462MHz Ant:Chain1

Huarui 7 ayers High Technology (Suzhou) Co., Ltd.

Tower N, Innovation Center, 88 Zuyi Road, High-tech District, Suzhou City, Anhui Province