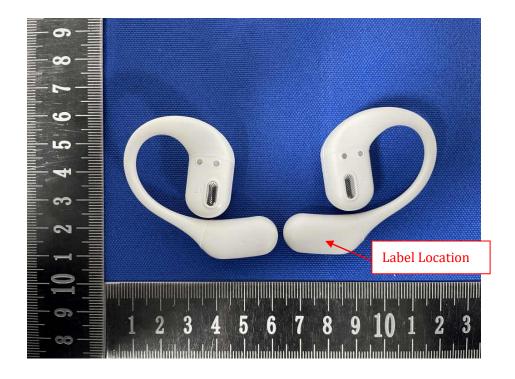

abel and Information**

## **FCC Label Sample**

FCC ID: 2A2BY-056

## **FCC Label Specifications**

Text is Black in color and is justified. Labels are printed in indelible ink on permanent adhesive backing or silk-screened onto the EUT or shall be affixed at a conspicuous location on the EUT. Where the EUT is constructed in two or more sections connected by wires and marketed together, the above statement is required to be affixed only to the main control unit. When the EUT is so small or for such use that it is not practicable to place the statement on it, the above information shall be placed in a prominent location in the instruction manual or pamphlet supplied to the user or, alternatively, shall be placed on the container in which the device is marketed.

## **FCC Label Location**