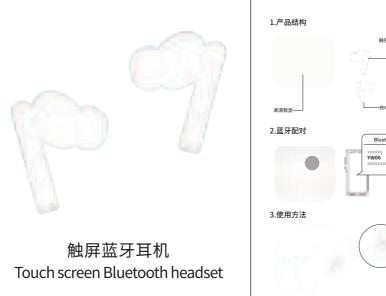

### 70\*82mm













### 6.操作列表

| 配对                  | 耳机开机会自行左右配对,左右配对完成后,可在安卓/S0手机蓝牙界面搜系到:YW06 |
|---------------------|-------------------------------------------|
| 电源ON/OFF            | 充电仓开盖耳机自动开机,耳机进仓合盖自动关机(PowerON/PowerOFF)  |
| 音乐:播放/停止<br>通话应答/挂断 | 单击任您一边耳机触摸面板                              |
| 上一首曲子               | 双击左耳触摸面板                                  |
| 下一首曲子               | 双击右耳触摸面板                                  |
| 音量加                 | 三击左耳触摸面板                                  |
| 音量減                 | 三击右耳触摸面板                                  |
| 召唤语音助手              | 长按任意耳机触摸面板2S触发Sirl                        |
| 降噪模式切换              | 四击任意耳机触摸面板                                |

### 警告:

调调可以下注意参考以上它位义父人担任。众杰。此父学习这时工工规理人对德。 通不要用于重视接触的完单电论距离来作。如正塞接个不能及规模、为维史可能引发失明的情况,请不要进择赔偿,