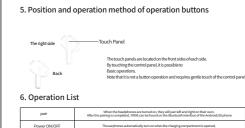

### 6.操作列表

| 配对                  | 耳机开机会自行左右配对,左右配对完成后,可在安卓/S0手机蓝牙界面搜系到:YW06 |
|---------------------|-------------------------------------------|
| 电源ON/OFF            | 充电仓开盖耳机自动开机,耳机进仓合盖自动关机(PowerON/PowerOFF)  |
| 音乐:播放/停止<br>通话应答/挂断 | 单击任您一边耳机触摸面板                              |
| 上一首曲子               | 双击左耳触摸面板                                  |
| 下一首曲子               | 双击右耳触摸面板                                  |
| 音量加                 | 三击左耳触摸面板                                  |
| 音量減                 | 三击右耳触摸面板                                  |
| 召唤语音助手              | 长按任意耳机触摸面板2S触发Sirl                        |
| 降噪模式切换              | 四击任意耳机触摸面板                                |

# pair When the houghous are turned on, they wall pair this houd gift on their own. Althoughous are turned on, they wall pair this houd gift on their own. Although project completed, Wilder to be both on the fill which relief and the Andreid phone Power CNLOFF The supplement administration and tending from the drughing compactments opened, and the tending from their classification of the supplement of count (Phone OFF) Mussic Play/Stop Call answering hanging up Desibercial control the left terrouch parel Previous cong Desibercial con the left terrouch parel Next piece of music Double click on the right ear touch parel Volume increase Volume increase Three click left ear touch parel Summoning (Siber Assistant Long press the right ear touch parel Volume increase Summoning (Siber Assistant) Long press to right ear touch parel Volume desibercial control to right ear touch parel Volume desibercial control to right ear touch parel Volume desibercial control touch parel Volume increase Volume inc