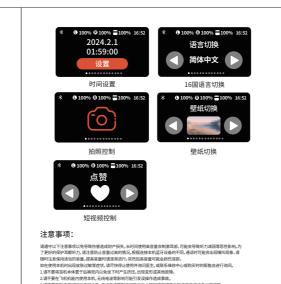

### 70\*82mm













### 6.操作列表

| 配对                  | 耳机开机会自行左右配对,左右配对完成后,可在安卓/S0手机蓝牙界面搜系到:YW06 |
|---------------------|-------------------------------------------|
| 电源ON/OFF            | 充电仓开盖耳机自动开机,耳机进仓合盖自动关机(PowerON/PowerOFF)  |
| 音乐:播放/停止<br>通话应答/挂断 | 单击任您一边耳机触摸面板                              |
| 上一首曲子               | 双击左耳触摸面板                                  |
| 下一首曲子               | 双击右耳触摸面板                                  |
| 音量加                 | 三击左耳触摸面板                                  |
| 音量減                 | 三击右耳触摸面板                                  |
| 召唤语音助手              | 长按任意耳机触摸面板2S触发Sirl                        |
| 降噪模式切换              | 四击任意耳机触摸面板                                |

### 警告:

调调可以下注意参考以上它位义父人担任。众杰。此父学习这时工工规理人对德。 通不要用于重视接触的完单电论距离来作。如正塞接个不能及规模、为维史可能引发失明的情况,请不要进择赔偿,并 马上