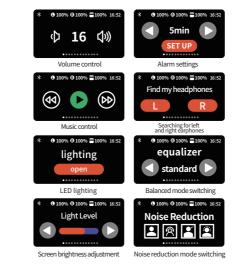

### 6.操作列表

| 配对                  | 耳机开机会自行左右配对,左右配对完成后,可在安卓/S0手机蓝牙界面搜系到:YW06 |
|---------------------|-------------------------------------------|
| 电源ON/OFF            | 充电仓开盖耳机自动开机,耳机进仓合盖自动关机(PowerON/PowerOFF)  |
| 音乐:播放/停止<br>通话应答/挂断 | 单击任您一边耳机触摸面板                              |
| 上一首曲子               | 双击左耳触摸面板                                  |
| 下一首曲子               | 双击右耳触摸面板                                  |
| 音量加                 | 三击左耳触摸面板                                  |
| 音量減                 | 三击右耳触摸面板                                  |
| 召唤语音助手              | 长按任意耳机触摸面板2S触发Sirl                        |
| 降噪模式切换              | 四击任意耳机触摸面板                                |