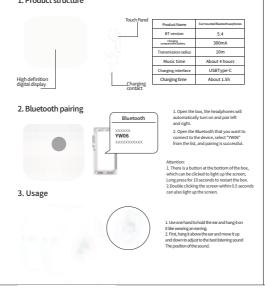

# pair When the houghous are turned on, they wall pair this houd gift on their own. Althoughous are turned on, they wall pair this houd gift on their own. Although project completed, Wilder to be both on the fill which relief and the Andreid phone Power CNLOFF The supplement administration and tending from the drughing compactments opened, and the tending from their classification of the supplement of count (Phone OFF) Mussic Play/Stop Call answering hanging up Desibercial control the left terrouch parel Previous cong Desibercial con the left terrouch parel Next piece of music Double click on the right ear touch parel Volume increase Volume increase Three click left ear touch parel Summoning (Siber Assistant Long press the right ear touch parel Volume increase Summoning (Siber Assistant) Long press to right ear touch parel Volume desibercial control to right ear touch parel Volume desibercial control to right ear touch parel Volume desibercial control touch parel Volume increase Volume inc