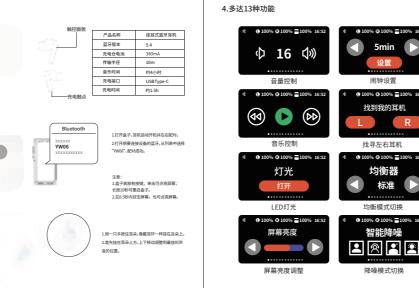

### 6.操作列表

| 配对                  | 耳机开机会自行左右配对,左右配对完成后,可在安卓/S0手机蓝牙界面搜系到:YW06 |
|---------------------|-------------------------------------------|
| 电源ON/OFF            | 充电仓开盖耳机自动开机,耳机进仓合盖自动关机(PowerON/PowerOFF)  |
| 音乐:播放/停止<br>通话应答/挂断 | 单击任您一边耳机触摸面板                              |
| 上一首曲子               | 双击左耳触摸面板                                  |
| 下一首曲子               | 双击右耳触摸面板                                  |
| 音量加                 | 三击左耳触摸面板                                  |
| 音量減                 | 三击右耳触摸面板                                  |
| 召唤语音助手              | 长按任意耳机触摸面板2S触发Sirl                        |
| 降噪模式切换              | 四击任意耳机触摸面板                                |

# pair When the houghous are turned on, they wall pair this houd gift on their own. Althoughous are turned on, they wall pair this houd gift on their own. Although project completed, Wilder to be both on the fill which relief and the Andreid phone Power CNLOFF The supplement administration and tending from the drughing compactments opened, and the tending from their classification of the supplement of count (Phone OFF) Mussic Play/Stop Call answering hanging up Desibercial control the left terrouch parel Previous cong Desibercial con the left terrouch parel Next piece of music Double click on the right ear touch parel Volume increase Volume increase Three click left ear touch parel Summoning (Siber Assistant Long press the right ear touch parel Volume increase Summoning (Siber Assistant) Long press to right ear touch parel Volume desibercial control to right ear touch parel Volume desibercial control to right ear touch parel Volume desibercial control touch parel Volume increase Volume inc