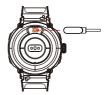

# 仅限APP使用



App only
APP Download

Not waterproof and cannot come into contact with water; If it comes into contact with water, it needs to be treated immediately.



- 1、注意:本设备已经过测试,符合 FCC 规则第 15 部分对 B 类数字设备的限制。这些限制旨在为住宅安装提供合理的保护,防止有害干扰。本设备会产生、使用并辐射射频能量,如果不按照说明进行安装和使用,可能会对无线电通信造成有害干扰。但是,不能保证在特定安装中不会发生干扰。如果本设备确实对无线电或电视接收造成有害干扰(可通过关闭和打开设备来确定),建议用户尝试通过以下一种或多种措施来纠正干扰:重新调整或重新定位接收天线。增加设备和接收器之间的距离。将设备连接到与接收器连接的电路不同的电路插座上。请咨询经销商或经验丰富的无线电/电视技术人员寻求帮助。
- 2、重要提示:未经负责合规性的制造商明确批准的变更或修改可能会使用户操作该设备的权限失效。



# 首次操作连接说明

## 手表连接

撕开充电保护膜



充电,直至满电状态





长按按键, 开机











# 06 手机APP安装









## 08 打开手机系统蓝牙







# 09

回到APP, 选择设备-添加设备; 或者选择右上角的扫码 连接。



## 10 选择D11\_WATCH, 进行配对



# 屏幕操作



下滑:消息通知

上滑:控制中心

右滑:快捷功能 左滑:功能菜单

长按:表盘切换

# 按键操作



## 功能键 电源键

- ❶ 开机:长按3秒至屏幕亮起
- 2 关机:长按3秒,选择滑动关机
- 3 短按亮屏
- 4 亮屏状态,单击按键,进入菜单模式
- 5 菜单模式,双击按键,进入菜单风格选择模式
- ※ 如长按电源键3秒后开机失败,请充电后再尝试
- ※ 配对前请保持手表电量高于20%,以免因电量不足导致配对失败
- ※ 配对与连接中,确保手表蓝牙开启,且与手表在有效连接距离内 ※ 本设备要求Android7.0及其以上系统,10\$12及其以上系统。
- ※ 本设备要求Android7.0及其以上系统,10S12及其以上系统, Homony3.0及其以上系统
- ※ 低版本系统,如蓝牙连接不成功,需手动到手机设置中找到 D11 WATCH,进行手动连接

## 注意事项

- 请勿擅自拆卸、修理、改造产品。
- 2 请勿暴力碰撞产品,以免导致产品损坏。
- 请避开强磁场、直射光线或高温环境使用。
- 4 本产品不作为疾病诊断、治疗及预防用途。
- 5 本产品防水等级为不防水,不能浸没在水中。
- 6 请避免表带佩戴过紧,且手表与皮肤接触位置保持洁净。
- 7 儿童请在家长的指导下使用本产品,以免造成危害。

## 性能参数

产品名称:智能手表型号:D11 显示屏:1.46TFT彩屏,360x360像素分辨率防水等级:不防水 传感器:三轴G-sensor 续航时间:5-