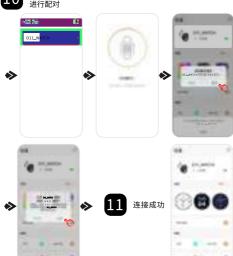

# 仅限APP使用



App only
APP Download

Not waterproof and cannot come into contact with water; If it comes into contact with water, it needs to be treated immediately.



- 1、注意:本设备已经过测试,符合 FCC 规则第 15 部分对 B 类数字设备的限制。这些限制旨在为住宅安装提供合理的保护,防止有害干扰。本设备会产生、使用并辐射射频能量,如果不按照说明进行安装和使用,可能会对无线电通信造成有害干扰。但是,不能保证在特定安装中不会发生干扰。如果本设备确实对无线电或电视接收造成有害干扰(可通过关闭和打开设备来确定),建议用户尝试通过以下一种或多种措施来纠正干扰:重新调整或重新定位接收天线。增加设备和接收器之间的距离。将设备连接到与接收器连接的电路不同的电路插座上。请咨询经销商或经验丰富的无线电/电视技术人员寻求帮助。
- 2、重要提示:未经负责合规性的制造商明确批准的变更或修改可能会使用户操作该设备的权限失效。



# 首次操作连接说明

## 手表连接

撕开充电保护膜



充电,直至满电状态





长按按键, 开机











# 06 手机APP安装









## 08 打开手机系统蓝牙







# 09

回到APP, 选择设备-添加设备; 或者选择右上角的扫码 连接。



## 10 选择D11\_WATCH, 进行配对



# 屏幕操作



下滑:消息通知

上滑:控制中心

右滑:快捷功能 左滑:功能菜单

长按:表盘切换

# 按键操作



## 功能键 电源键

- ❶ 开机:长按3秒至屏幕亮起
- 2 关机:长按3秒,选择滑动关机
- 3 短按亮屏
- 4 亮屏状态,单击按键,进入菜单模式
- 5 菜单模式,双击按键,进入菜单风格选择模式
- ※ 如长按电源键3秒后开机失败,请充电后再尝试
- ※ 配对前请保持手表电量高于20%,以免因电量不足导致配对失败
- ※ 配对与连接中,确保手表蓝牙开启,且与手表在有效连接距离内 ※ 本设备要求Android7.0及其以上系统,10\$12及其以上系统。
- ※ 本设备要求Android7.0及其以上系统,10S12及其以上系统, Homony3.0及其以上系统
- ※ 低版本系统,如蓝牙连接不成功,需手动到手机设置中找到 D11 WATCH,进行手动连接

## 注意事项

- 请勿擅自拆卸、修理、改造产品。
- 2 请勿暴力碰撞产品,以免导致产品损坏。
- 请避开强磁场、直射光线或高温环境使用。
- 4 本产品不作为疾病诊断、治疗及预防用途。
- 5 本产品防水等级为不防水,不能浸没在水中。
- 6 请避免表带佩戴过紧,且手表与皮肤接触位置保持洁净。
- 7 儿童请在家长的指导下使用本产品,以免造成危害。

## 性能参数

产品名称:智能手表型号:D11 显示屏:1.46TFT彩屏,360x360像素分辨率防水等级:不防水 传感器:三轴G-sensor 续航时间:5-7天 工作温度:-10°C~50°C 电池类型:聚合物锂电池

#### 手表蓝牙和手机蓝牙出现断连

#### 需要手动重新连接:

方法一:

- 1 确保手表蓝牙和手机蓝牙是打开状态;
- 2打开手机蓝牙,选择忽略D11\_WATCH;
- 3手机打开Facel