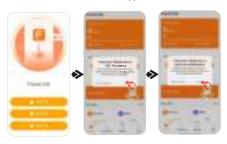

# 09

回到APP, 选择设备-添加设备; 或者选择右上角的扫码 连接。

## 10 选择D11\_WATCH, 进行配对

## Watch connection

Open the watch, Tear off the charging protective film.

Choose language. 05

Open the Wireless system on the phone.

Returning to the app,Select Device - Add Device;Or select the scan code connection in the upper right corner.

# Select D11\_WATCH, Pairing.