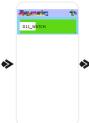

is subject to the following two conditions:

- (1) This device may not cause harmful interference, and
- (2) This device must accept any interference received, including interference that may cause undesired operation.

#### RF warning statement:

The device has been evaluated to meet general RF exposure requirement.

The device can be used in portable exposure condition without restriction.



Istruzioni online per l'operazione video

# First time operation connection instructions

## Watch connection

Open the watch, Tear off the charging protective film.











Choose language. 05

















Open the Wireless system on the phone.





Returning to the app,Select Device - Add Device;Or select the scan code connection in the upper right corner.



# Select D11\_WATCH, Pairing.















# Screen operation



Slide down: message notification

Swipe up: Control Center

Swipe right: shortcut function

Swipe left: function menu

Long press: switch dials

# **Key operation**



#### Function keys Power key

- Power on: Press and hold for 3 seconds until the screen lights up
- Power on: Press and hold for 3 seconds until the screen lights up
- 3 Short press to light up the screen
- On screen status, click the button to enter menu mode
- Menu mode, double-click the button to enter menu style selection mode
- ※ If power on fails after long pressing the power button for 3 seconds, please charge and try again.
- $\,\,$  Please keep the watch battery above 20% before pairing to avoid pairing failure due to insufficient power
- ※ During pairing and connection, make sure