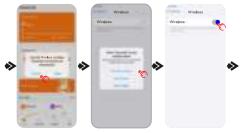

#### 需要手动重新连接:

方法一:

- 1 确保手表蓝牙和手机蓝牙是打开状态;
- 2打开手机蓝牙,选择忽略D11\_WATCH;
- 3手机打开Facelink,选择设备-选择添加设备-找到D11 WATCH:
- 4如果本地蓝牙还没连接,需要打开手机后台蓝牙,选择D11\_WATCH进行手动连接本地蓝牙。

#### 方法二:

- 1 确保手表蓝牙和手机蓝牙是打开状态;
- 2 打开手机蓝牙,选择忽略D11 WATCH:
- 3 手表显示主表盘情况下,右划打开扫码二维码或者功能菜单找到扫码二维码;
- 4 手机打开Facelink,找到扫码连接,进行扫码连接;
- 5 如果本地蓝牙还没连接,需要打开手机后台蓝牙,选择D11\_WATCH进行手动连接本地蓝牙。
- 当上述方法无效时,需在蓝牙中选择忽略D11\_WATCH后,重启手机再进行上述操作。

#### Method 1:

- 1. Ensure that the Wireless on the watch and the Wireless on the phone are turned on:
- Turn on your phone's Wireless and select ignore D11\_WATCH;
   Open Facelink on your phone, select the device choose Add
   Device findD11\_WATCH;

#### Method 2:

- 1. Ensure that the Wireless on the watch and the Wireless on the phone are turned on;
- 2. Turn on Wireless on your phone and choose to ignore D11\_WATCH:When the watch displays the main dial, swipe right to open the QR code or find the QR code in the manual; Open Facelink on your phone, find the scan code connection, and proceed with the scan code connection; If the local Wireless is not connected yet, you need to turn on the Wireless in the background of your phone and select D11\_WATCH to manually connect to the local Wireless.