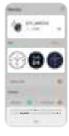

# 屏幕操作

下滑:消息通知

上滑:控制中心

右滑:快捷功能 左滑:功能菜单

长按:表盘切换

# Screen operation

Slide down: message notification

Swipe up: Control Center

Swipe right: shortcut function

Swipe left: function menu

Long press: switch dials