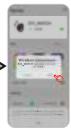

ubject to the following two conditions:

- (1) This device may not cause harmful interference, and
- (2) This device must accept any interference received, including interference that may cause undesired operation.

#### RF warning statement:

The device has been evaluated to meet general RF exposure requirement.

The device can be used in portable exposure condition without restriction.



Istruzioni online per l'operazione video

# First time operation connection instructions

## Watch connection

Open the watch, Tear off the charging protective film.











Choose language. 05

















Open the Wireless system on the phone.





Returning to the app,Select Device - Add Device;Or select the scan code connection in the upper right corner.



# Select D11\_WATCH, Pairing.















# Screen operation



Slide down: message notification

Swipe up: Control Center

Swipe right: shortcut function

Swipe left: function menu

Long press: switch dials

# **Key operation**



#### Function keys Power key

- Power on: Press and hold for 3 seconds until the screen lights up
- Power on: Press and hold for 3 seconds until the screen lights up
- 3 Short press to light up the screen
- On screen status, click the button to enter menu mode
- Menu mode, double-click the button to enter menu style selection mode
- ※ If power on fails after long pressing the power button for 3 seconds, please charge and try again.
- $\,\,$  Please keep the watch battery above 20% before pairing to avoid pairing failure due to insufficient power
- ※ During pairing and connection, make sure the