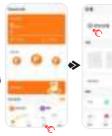

# 仅限APP使用



App only
APP Download

Not waterproof and cannot come into contact with water; If it comes into contact with water, it needs to be treated immediately.



- 1、注意:本设备已经过测试,符合 FCC 规则第 15 部分对 B 类数字设备的限制。这些限制旨在为住宅安装提供合理的保护,防止有害干扰。本设备会产生、使用并辐射射频能量,如果不按照说明进行安装和使用,可能会对无线电通信造成有害干扰。但是,不能保证在特定安装中不会发生干扰。如果本设备确实对无线电或电视接收造成有害干扰(可通过关闭和打开设备来确定),建议用户尝试通过以下一种或多种措施来纠正干扰:重新调整或重新定位接收天线。增加设备和接收器之间的距离。将设备连接到与接收器连接的电路不同的电路插座上。请咨询经销商或经验丰富的无线电/电视技术人员寻求帮助。
- 2、重要提示:未经负责合规性的制造商明确批准的变更或修改可能会使用户操作该设备的权限失效。



# 首次操作连接说明

## 手表连接

撕开充电保护膜



充电,直至满电状态





长按按键, 开机











# 06 手机APP安装









## 08 打开手机系统蓝牙







# 09

回到APP, 选择设备-添加设备; 或者选择右上角的扫码 连接。



## 10 选择D11\_WATCH, 进行配对



# 屏幕操作



下滑:消息通知

上滑:控制中心

右滑:快捷功能 左滑:功能菜单

长按:表盘切换

# 按键操作



## 功能键 电源键

- ❶ 开机:长按3秒至屏幕亮起
- 2 关机:长按3秒,选择滑动关机
- 3 短按亮屏
- 4 亮屏状态,单击按键,进入菜单模式
- 5 菜单模式,双击按键,进入菜单风格选择模式
- ※ 如长按电源键3秒后开机失败,请充电后再尝试
- ※ 配对前请保持手表电量高于20%,以免因电量不足导致配对失败
- ※ 配对与连接中,确保手表蓝牙开启,且与手表在有效连接距离内 ※ 本设备要求Android7.0及其以上系统,10\$12及其以上系统。
- ※ 本设备要求Android7.0及其以上系统,10S12及其以上系统, Homony3.0及其以上系统
- ※ 低版本系统,如蓝牙连接不成功,需手动到手机设置中找到 D11 WATCH,进行手动连接

## 注意事项

- 请勿擅自拆卸、修理、改造产品。
- 2 请勿暴力碰撞产品,以免导致产品损坏。
- 请避开强磁场、直射光线或高温环境使用。
- 4 本产品不作为疾病诊断、治疗及预防用途。
- 5 本产品防水等级为不防水,不能浸没在水中。
- 6 请避免表带佩戴过紧,且手表与皮肤接触位置保持洁净。
- 7 儿童请在家长的指导下使用本产品,以免造成危害。

## 性能参数

产品名称:智能手表型号:D11 显示屏:1.46TFT彩屏,360x360像素分辨率防水等级:不防水 传感器:三轴G-sensor 续航时间:5-7天 工作温度:-10°C~50°C 电池类型:聚合物锂电池

#### 手表蓝牙和手机蓝牙出现断连

#### 需要手动重新连接:

方法一:

- 1 确保手表蓝牙和手机蓝牙是打开状态;
- 2打开手机蓝牙,