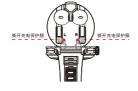

# 仅限APP使用



App only
APP Download

Not waterproof and cannot come into contact with water; If it comes into contact with water, it needs to be treated immediately.



- 1、注意:本设备已经过测试,符合 FCC 规则第 15 部分对 B 类数字设备的限制。这些限制旨在为住宅安装提供合理的保护,防止有害干扰。本设备会产生、使用并辐射射频能量,如果不按照说明进行安装和使用,可能会对无线电通信造成有害干扰。但是,不能保证在特定安装中不会发生干扰。如果本设备确实对无线电或电视接收造成有害干扰(可通过关闭和打开设备来确定),建议用户尝试通过以下一种或多种措施来纠正干扰:重新调整或重新定位接收天线。增加设备和接收器之间的距离。将设备连接到与接收器连接的电路不同的电路插座上。请咨询经销商或经验丰富的无线电/电视技术人员寻求帮助。
- 2、重要提示:未经负责合规性的制造商明确批准的变更或修改可能会使用户操作该设备的权限失效。



# 首次操作连接说明

## 手表连接

撕开充电保护膜



充电,直至满电状态





长按按键, 开机











# 06 手机APP安装









## 08 打开手机系统蓝牙







# 09

回到APP, 选择设备-添加设备; 或者选择右上角的扫码 连接。



## 10 选择D11\_WATCH, 进行配对



# 屏幕操作



下滑:消息通知

上滑:控制中心

右滑:快捷功能 左滑:功能菜单

长按:表盘切换

# 按键操作



## 功能键 电源键

- ❶ 开机:长按3秒至屏幕亮起
- 2 关机:长按3秒,选择滑动关机
- 3 短按亮屏
- 4 亮屏状态,单击按键,进入菜单模式
- 5 菜单模式,双击按键,进入菜单风格选择模式
- ※ 如长按电源键3秒后开机失败,请充电后再尝试
- ※ 配对前请保持手表电量高于20%,以免因电量不足导致配对失败
- ※ 配对与连接中,确保手表蓝牙开启,且与手表在有效连接距离内 ※ 本设备要求Android7.0及其以上系统,10\$12及其以上系统。
- ※ 本设备要求Android7.0及其以上系统,10S12及其以上系统, Homony3.0及其以上系统
- ※ 低版本系统,如蓝牙连接不成功,需手动到手机设置中找到 D11 WATCH,进行手动连接

## 注意事项

- 请勿擅自拆卸、修理、改造产品。
- 2 请勿暴力碰撞产品,以免导致产品损坏。
- 请避开强磁场、直射光线或高温环境使用。
- 4 本产品不作为疾病诊断、治疗及预防用途。
- 5 本产品防水等级为不防水,不能浸没在水中。
- 6 请避免表带佩戴过紧,且手表与皮肤接触位置保持洁净。
- 7 儿童请在家长的指导下使用本产品,以免造成危害。

## 性能参数

产品名称:智能手表型号:D11 显示屏:1.46TFT彩屏,360x360像素分辨率防水等级:不防水 传感器:三轴G-sensor 续航时间: