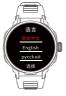

## 手表连接

撕开充电保护膜

充电,直至满电状态

长按按键, 开机

## Watch connection

Open the watch, Tear off the charging protective film.

Choose language. 05

Open the Wireless system on the phone.

Returning to the app,Select Device - Add Device;Or select the scan code connection in the upper right corner.