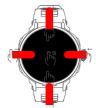

## 功能键 电源键

- ❶ 开机:长按3秒至屏幕亮起
- 2 关机:长按3秒,选择滑动关机
- 3 短按亮屏
- 4 亮屏状态,单击按键,进入菜单模式
- 5 菜单模式,双击按键,进入菜单风格选择模式
- ※ 如长按电源键3秒后开机失败,请充电后再尝试
- ※ 配对前请保持手表电量高于20%,以免因电量不足导致配对失败
- ※ 配对与连接中,确保手表蓝牙开启,且与手表在有效连接距离内 ※ 本设备要求Android7.0及其以上系统,10\$12及其以上系统。
- ※ 本设备要求Android7.0及其以上系统,10S12及其以上系统, Homony3.0及其以上系统
- ※ 低版本系统,如蓝牙连接不成功,需手动到手机设置中找到 D11 WATCH,进行手动连接

#### Function keys Power key

- Power on: Press and hold for 3 seconds until the screen lights up
- Power on: Press and hold for 3 seconds until the screen lights up
- 3 Short press to light up the screen
- On screen status, click the button to enter menu mode
- Menu mode, double-click the button to enter menu style selection mode
- ※ If power on fails after long pressing the power button for 3 seconds, please charge and try again.
- $\,\,$  Please keep the watch battery above 20% before pairing to avoid pairing failure due to insufficient power
- ※ During pairing and connection, make sure the watch wireless is turned on and within the effective connection distance
- % This device requires Android 7.0 and above, 10S12 and above, Homony 3.0 and above
- % For low version systems, if the wireless connection fails, you need to manually find D11-WATCH in the phone settings and connect manually