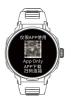

# 09

回到APP, 选择设备-添加设备; 或者选择右上角的扫码 连接。

## 10 选择D11\_WATCH, 进行配对

## Watch connection

Open the watch, Tear off the charging protective film.

Choose language. 05

Open the Wireless system on the phone.

Returning to the app,Select Device - Add Device;Or select the scan code connection in the upper right corner.

# Select D11\_WATCH, Pairing.