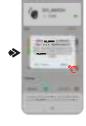

# 09

回到APP, 选择设备-添加设备; 或者选择右上角的扫码 连接。

## 10 选择D11\_WATCH, 进行配对

## Watch connection

Open the watch, Tear off the charging protective film.

Choose language. 05

Open the Wireless system on the phone.

Returning to the app,Select Device - Add Device;Or select the scan code connection in the upper right corner.

# Select D11\_WATCH, Pairing.