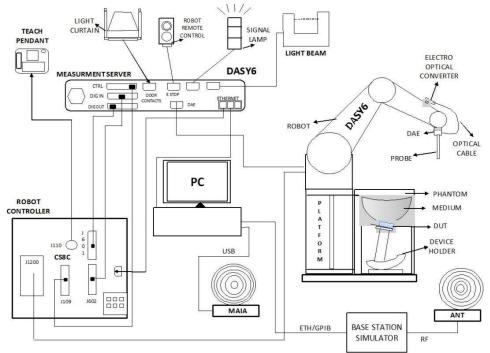

#### **Contents**

| 0. Guidance applied                                                                                                                                                                                                                                                                                                                                                                                                                                            | 4                                                                 |
|----------------------------------------------------------------------------------------------------------------------------------------------------------------------------------------------------------------------------------------------------------------------------------------------------------------------------------------------------------------------------------------------------------------------------------------------------------------|-------------------------------------------------------------------|
| 1. General Information                                                                                                                                                                                                                                                                                                                                                                                                                                         | 5                                                                 |
| 1.1 Testing Laboratory                                                                                                                                                                                                                                                                                                                                                                                                                                         | 5                                                                 |
| 1.2 Details of Applicant                                                                                                                                                                                                                                                                                                                                                                                                                                       | 5                                                                 |
| 1.3 Description of EUT                                                                                                                                                                                                                                                                                                                                                                                                                                         | 6                                                                 |
| 1.4 Test Environment                                                                                                                                                                                                                                                                                                                                                                                                                                           | 43                                                                |
| 1.5 Operation Description                                                                                                                                                                                                                                                                                                                                                                                                                                      | 43                                                                |
| 1.6 Operating modes validation by power measurement                                                                                                                                                                                                                                                                                                                                                                                                            | 45                                                                |
| 1.7 EUT Testing Position                                                                                                                                                                                                                                                                                                                                                                                                                                       | 48                                                                |
| 1.8 Evaluation Procedures                                                                                                                                                                                                                                                                                                                                                                                                                                      | 50                                                                |
| 1.9 Probe Calibration Procedures                                                                                                                                                                                                                                                                                                                                                                                                                               | 52                                                                |
| 1.10 SAR System Description and Setup                                                                                                                                                                                                                                                                                                                                                                                                                          | 55                                                                |
| 1.10.1 Power density measurement system                                                                                                                                                                                                                                                                                                                                                                                                                        | 57                                                                |
| 1.11 System Components                                                                                                                                                                                                                                                                                                                                                                                                                                         | 64                                                                |
| 1.12 Test Standards and Limits                                                                                                                                                                                                                                                                                                                                                                                                                                 | 66                                                                |
|                                                                                                                                                                                                                                                                                                                                                                                                                                                                |                                                                   |
| 2. Summary of Results                                                                                                                                                                                                                                                                                                                                                                                                                                          |                                                                   |
|                                                                                                                                                                                                                                                                                                                                                                                                                                                                | 69                                                                |
| 2. Summary of Results                                                                                                                                                                                                                                                                                                                                                                                                                                          | <b>69</b>                                                         |
| 2. Summary of Results                                                                                                                                                                                                                                                                                                                                                                                                                                          | <b>69</b><br>69<br>69                                             |
| 2.1 Decision rules                                                                                                                                                                                                                                                                                                                                                                                                                                             | <b>69</b><br>69<br>69<br>77                                       |
| 2. Summary of Results<br>2.1 Decision rules<br>2.2 Summary of SAR Results<br>2.3 Summary of PD Results                                                                                                                                                                                                                                                                                                                                                         | 69<br>69<br>77<br>78                                              |
| <ul> <li>2. Summary of Results</li></ul>                                                                                                                                                                                                                                                                                                                                                                                                                       | 69<br>69<br>77<br>78<br>79                                        |
| <ul> <li>2. Summary of Results</li></ul>                                                                                                                                                                                                                                                                                                                                                                                                                       | 69<br>69<br>77<br>78<br>79<br>80                                  |
| <ul> <li>2. Summary of Results</li></ul>                                                                                                                                                                                                                                                                                                                                                                                                                       | 69<br>69<br>77<br>78<br>79<br>80<br>85                            |
| <ul> <li>2. Summary of Results</li></ul>                                                                                                                                                                                                                                                                                                                                                                                                                       | 69<br>69<br>77<br>78<br>79<br>80<br>85<br>87                      |
| <ol> <li>Summary of Results</li></ol>                                                                                                                                                                                                                                                                                                                                                                                                                          | 69<br>69<br>77<br>78<br>79<br>80<br>85<br>87<br>83                |
| <ol> <li>Summary of Results</li></ol>                                                                                                                                                                                                                                                                                                                                                                                                                          | 69<br>69<br>77<br>78<br>79<br>80<br>85<br>87<br>183<br>192        |
| <ol> <li>Summary of Results</li></ol>                                                                                                                                                                                                                                                                                                                                                                                                                          | 69<br>69<br>77<br>78<br>79<br>80<br>85<br>87<br>183<br>192<br>196 |
| <ol> <li>Summary of Results         <ol> <li>Decision rules.</li> <li>Decision rules.</li> <li>Summary of SAR Results</li> <li>Summary of PD Results.</li> <li>A Reporting statements of conformity</li> </ol> </li> <li>Simultaneous Transmission Analysis.</li> <li>SPLSR evaluation and analysis</li> <li>Instruments List.</li> <li>Measurements.</li> <li>SAR System Performance Verification</li> <li>Uncertainty Budget.</li> </ol> <li>Appendixes</li> | 69<br>69<br>77<br>78<br>79<br>80<br>85<br>87<br>183<br>192<br>196 |