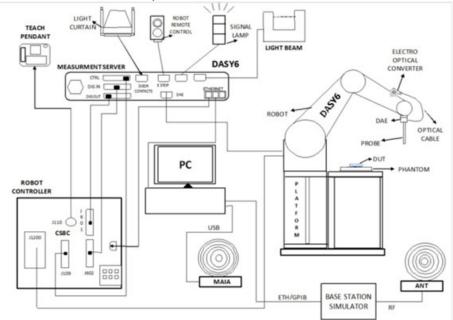

#### **Contents**

| 0. Guidance applied                                                                                                                                                                                                                                                                                                                                                                                                                                            | 4                                                                 |
|----------------------------------------------------------------------------------------------------------------------------------------------------------------------------------------------------------------------------------------------------------------------------------------------------------------------------------------------------------------------------------------------------------------------------------------------------------------|-------------------------------------------------------------------|
| 1. General Information                                                                                                                                                                                                                                                                                                                                                                                                                                         | 5                                                                 |
| 1.1 Testing Laboratory                                                                                                                                                                                                                                                                                                                                                                                                                                         | 5                                                                 |
| 1.2 Details of Applicant                                                                                                                                                                                                                                                                                                                                                                                                                                       | 5                                                                 |
| 1.3 Description of EUT                                                                                                                                                                                                                                                                                                                                                                                                                                         | 6                                                                 |
| 1.4 Test Environment                                                                                                                                                                                                                                                                                                                                                                                                                                           | 43                                                                |
| 1.5 Operation Description                                                                                                                                                                                                                                                                                                                                                                                                                                      | 43                                                                |
| 1.6 Operating modes validation by power measurement                                                                                                                                                                                                                                                                                                                                                                                                            | 45                                                                |
| 1.7 EUT Testing Position                                                                                                                                                                                                                                                                                                                                                                                                                                       | 48                                                                |
| 1.8 Evaluation Procedures                                                                                                                                                                                                                                                                                                                                                                                                                                      | 50                                                                |
| 1.9 Probe Calibration Procedures                                                                                                                                                                                                                                                                                                                                                                                                                               | 52                                                                |
| 1.10 SAR System Description and Setup                                                                                                                                                                                                                                                                                                                                                                                                                          | 55                                                                |
| 1.10.1 Power density measurement system                                                                                                                                                                                                                                                                                                                                                                                                                        | 57                                                                |
| 1.11 System Components                                                                                                                                                                                                                                                                                                                                                                                                                                         | 64                                                                |
| 1.12 Test Standards and Limits                                                                                                                                                                                                                                                                                                                                                                                                                                 | 66                                                                |
|                                                                                                                                                                                                                                                                                                                                                                                                                                                                |                                                                   |
| 2. Summary of Results                                                                                                                                                                                                                                                                                                                                                                                                                                          |                                                                   |
|                                                                                                                                                                                                                                                                                                                                                                                                                                                                | 69                                                                |
| 2. Summary of Results                                                                                                                                                                                                                                                                                                                                                                                                                                          | <b>69</b>                                                         |
| 2. Summary of Results                                                                                                                                                                                                                                                                                                                                                                                                                                          | <b>69</b><br>69<br>69                                             |
| 2.1 Decision rules                                                                                                                                                                                                                                                                                                                                                                                                                                             | <b>69</b><br>69<br>69<br>77                                       |
| 2. Summary of Results<br>2.1 Decision rules<br>2.2 Summary of SAR Results<br>2.3 Summary of PD Results                                                                                                                                                                                                                                                                                                                                                         | 69<br>69<br>77<br>78                                              |
| <ul> <li>2. Summary of Results</li></ul>                                                                                                                                                                                                                                                                                                                                                                                                                       | 69<br>69<br>77<br>78<br>79                                        |
| <ul> <li>2. Summary of Results</li></ul>                                                                                                                                                                                                                                                                                                                                                                                                                       | 69<br>69<br>77<br>78<br>79<br>80                                  |
| <ul> <li>2. Summary of Results</li></ul>                                                                                                                                                                                                                                                                                                                                                                                                                       | 69<br>69<br>77<br>78<br>79<br>80<br>85                            |
| <ul> <li>2. Summary of Results</li></ul>                                                                                                                                                                                                                                                                                                                                                                                                                       | 69<br>69<br>77<br>78<br>79<br>80<br>85<br>87                      |
| <ol> <li>Summary of Results</li></ol>                                                                                                                                                                                                                                                                                                                                                                                                                          | 69<br>69<br>77<br>78<br>79<br>80<br>85<br>87<br>83                |
| <ol> <li>Summary of Results</li></ol>                                                                                                                                                                                                                                                                                                                                                                                                                          | 69<br>69<br>77<br>78<br>79<br>80<br>85<br>87<br>183<br>192        |
| <ol> <li>Summary of Results</li></ol>                                                                                                                                                                                                                                                                                                                                                                                                                          | 69<br>69<br>77<br>78<br>79<br>80<br>85<br>87<br>183<br>192<br>196 |
| <ol> <li>Summary of Results         <ol> <li>Decision rules.</li> <li>Decision rules.</li> <li>Summary of SAR Results</li> <li>Summary of PD Results.</li> <li>A Reporting statements of conformity</li> </ol> </li> <li>Simultaneous Transmission Analysis.</li> <li>SPLSR evaluation and analysis</li> <li>Instruments List.</li> <li>Measurements.</li> <li>SAR System Performance Verification</li> <li>Uncertainty Budget.</li> </ol> <li>Appendixes</li> | 69<br>69<br>77<br>78<br>79<br>80<br>85<br>87<br>183<br>192<br>196 |