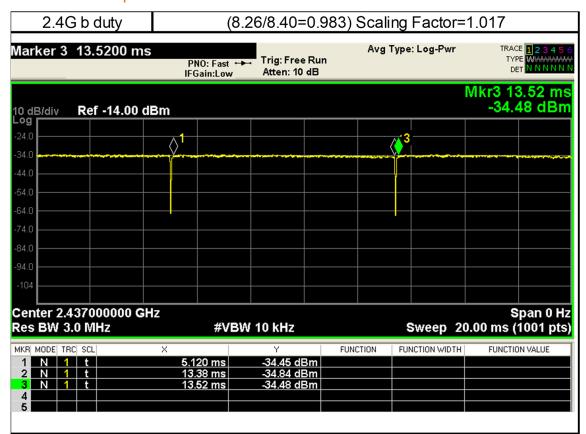

### WLAN conducted power table:

#### Notebook mode

| WLAN Main |                |         |                    |           |                                                    |                           |  |  |
|-----------|----------------|---------|--------------------|-----------|----------------------------------------------------|---------------------------|--|--|
| Band      | Mode           | Channel | Frequency<br>(MHz) | Data Rate | Max. Rated Avg.<br>Power + Max.<br>Tolerance (dBm) | Average<br>power<br>(dBm) |  |  |
|           |                | 1       | 2412               |           | 16.00                                              | 15.96                     |  |  |
|           |                | 6       | 2437               |           | 16.00                                              | 15.98                     |  |  |
|           | 802.11b        | 11      | 2462               | 1Mbps     | 16.00                                              | 15.99                     |  |  |
|           |                | 12      | 2467               |           | 16.00                                              |                           |  |  |
|           |                | 13      | 2472               |           | 16.00                                              |                           |  |  |
|           |                | 1       | 2412               |           | 16.00                                              |                           |  |  |
|           | 802.11g        | 6       | 2437               | 6Mbps     | 16.00                                              |                           |  |  |
|           |                | 11      | 2462               |           | 16.00                                              |                           |  |  |
|           |                | 1       | 2412               | MCS0      | 16.00                                              |                           |  |  |
| 2.45GHz   | 802.11n20-HT0  | 6       | 2437               |           | 16.00                                              |                           |  |  |
| 2.400112  |                | 11      | 2462               |           | 16.00                                              | Not                       |  |  |
|           |                | 1       | 2412               |           | 16.00                                              | required                  |  |  |
|           | 802.11ax20-HE0 | 6       | 2437               | MCS0      | 16.00                                              | required                  |  |  |
|           |                | 11      | 2462               |           | 16.00                                              |                           |  |  |
|           |                | 3       | 2422               |           | 15.50                                              |                           |  |  |
|           | 802.11n40-HT0  | 6       | 2437               | MCS0      | 16.00                                              |                           |  |  |
|           |                | 9       | 2452               |           | 15.50                                              |                           |  |  |
|           |                | 3       | 2422               |           | 15.50                                              |                           |  |  |
|           | 802.11ax40-HE0 | 6       | 2437               | MCS0      | 16.00                                              |                           |  |  |
|           |                | 9       | 2452               |           | 16.00                                              |                           |  |  |