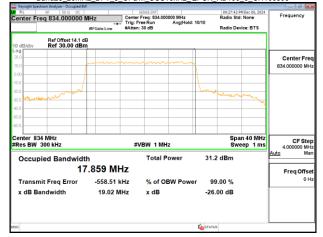

# Band26\_15MHz\_DFT\_s\_OFDM\_SCS15kHz\_64QAM\_RB75\_0\_CH168300

### Band26 15MHz DFT s OFDM SCS15kHz 256QAM RB75 0 CH166300

## Band26\_15MHz\_DFT\_s\_OFDM\_SCS15kHz\_256QAM\_RB75\_0\_CH167300

# Band26\_15MHz\_DFT\_s\_OFDM\_SCS15kHz\_256QAM\_RB75\_0\_CH168300

Unless otherwise stated the results shown in this test report refer only to the sample(s) tested and such sample(s) are retained for 90 days only.