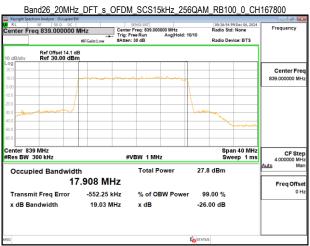

# Band26\_20MHz\_DFT\_s\_OFDM\_SCS15kHz\_QPSK\_RB100\_0\_CH167800

Unless otherwise stated the results shown in this test report refer only to the sample(s) tested and such sample(s) are retained for 90 days only.