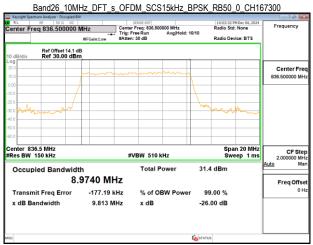

# Band26\_20MHz\_DFT\_s\_OFDM\_SCS15kHz\_QPSK\_RB100\_0\_CH167800

Unless otherwise stated the results shown in this test report refer only to the sample(s) tested and such sample(s) are retained for 90 days only.