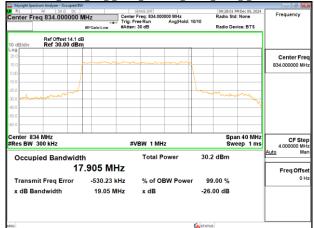

# Band26\_20MHz\_DFT\_s\_OFDM\_SCS15kHz\_16QAM\_RB100\_0\_CH167800

### Band26 20MHz DFT s OFDM SCS15kHz 64QAM RB100 0 CH166800

## Band26\_20MHz\_DFT\_s\_OFDM\_SCS15kHz\_64QAM\_RB100\_0\_CH167300

# Band26\_20MHz\_DFT\_s\_OFDM\_SCS15kHz\_64QAM\_RB100\_0\_CH167800

Unless otherwise stated the results shown in this test report refer only to the sample(s) tested and such sample(s) are retained for 90 days only.