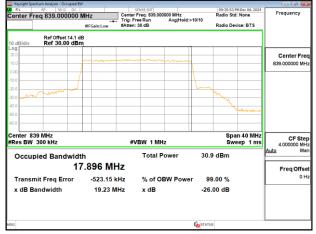

# Band26\_20MHz\_DFT\_s\_OFDM\_SCS15kHz\_BPSK\_RB100\_0\_CH167800

### Band26 20MHz DFT s OFDM SCS15kHz QPSK RB100 0 CH166800

## Band26\_20MHz\_DFT\_s\_OFDM\_SCS15kHz\_QPSK\_RB100\_0\_CH167300

# Band26\_20MHz\_DFT\_s\_OFDM\_SCS15kHz\_QPSK\_RB100\_0\_CH167800

Unless otherwise stated the results shown in this test report refer only to the sample(s) tested and such sample(s) are retained for 90 days only.