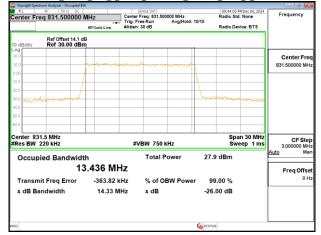

SGS Taiwan Ltd

Transmit Freg Error

x dB Bandwidth

-183.83 kHz

9.720 MHz

**Report No.: TERF2411003768ER** 

Page: 96 of 394

% of OBW Power

x dB

99.00 %

-26.00 dB

Unless otherwise stated the results shown in this test report refer only to the sample(s) tested and such sample(s) are retained for 90 days only.

除非另有說明,此報告結果僅對測試之樣品負責,同時此樣品僅保留90天。本報告未經本公司書面許可,不可部份複製。
This document is issued by the Company subject to its General Conditions of Service printed overleaf, available on request or accessible at <a href="http://www.sgs.com.tw/Terms-and-Conditions">http://www.sgs.com.tw/Terms-and-Conditions</a> and for electronic format documents, subject to Terms and Conditions for Electronic Documents at <a href="http://www.sgs.com.tw/Terms-and-Conditions">http://www.sgs.com.tw/Terms-and-Conditions</a>. Attention is drawn to the limitation of liability, indemnification and jurisdiction issues defined therein. Any holder of this document is advised that information contained hereon reflects the Company's findings at the time of its intervention only and within the limits of Client's instructions, if any. The Company's sole responsibility is to its Client and this document does not exonerate parties to a transaction from exercising all their rights and obligations under the transaction documents. This document be reproduced except in full, without prior written approval of the Company. Any unauthorized alteration, forgery or falsification of the content or appearance of this document is unlawful and offenders may be prosecuted to the fullest extent of the law