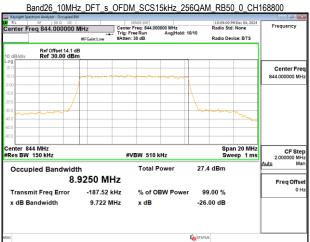

# Band26\_15MHz\_DFT\_s\_OFDM\_SCS15kHz\_256QAM\_RB75\_0\_CH168300

Unless otherwise stated the results shown in this test report refer only to the sample(s) tested and such sample(s) are retained for 90 days only.