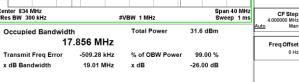

SGS Taiwan Ltd

Transmit Freg Error

x dB Bandwidth

-183.83 kHz

9.720 MHz

**Report No.: TERF2411003768ER** 

Page: 96 of 394

% of OBW Power

x dB

99.00 %

-26.00 dB

Unless otherwise stated the results shown in this test report refer only to the sample(s) tested and such sample(s) are retained for 90 days only.

除非另有說明,此報告結果僅對測試之樣品負責,同時此樣品僅保留90天。本報告未經本公司書面許可,不可部份複製。
This document is issued by the Company subject to its General Conditions of Service printed overleaf, available on request or accessible at <a href="http://www.sgs.com.tw/Terms-and-Conditions">http://www.sgs.com.tw/Terms-and-Conditions</a> and for electronic format documents, subject to Terms and Conditions for Electronic Documents at <a href="http://www.sgs.com.tw/Terms-and-Conditions">http://www.sgs.com.tw/Terms-and-Conditions</a>. Attention is drawn to the limitation of liability, indemnification and jurisdiction issues defined therein. Any holder of this document is advised that information contained hereon reflects the Company's findings at the time of its intervention only and within the limits of Client's instructions, if any. The Company's sole responsibility is to its Client and this document does not exonerate parties to a transaction from exercising all their rights and obligations under the transaction documents. This document be reproduced except in full, without prior written approval of the Company. Any unauthorized alteration, forgery or falsification of the content or appearance of this document is unlawful and offenders may be prosecuted to the fullest extent of the law