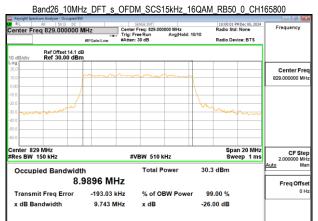

SGS Taiwan Ltd

Transmit Freg Error

x dB Bandwidth

-183.83 kHz

9.720 MHz

**Report No.: TERF2411003768ER** 

Page: 96 of 394

% of OBW Power

x dB

99.00 %

-26.00 dB

Unless otherwise stated the results shown in this test report refer only to the sample(s) tested and such sample(s) are retained for 90 days only.

除非另有說明,此報告結果僅對測試之樣品負責,同時此樣品僅保留90天。本報告未經本公司書面許可,不可部份複製。
This document is issued by the Company subject to its General Conditions of Service printed overleaf, available on request or accessible at <a href="http://www.sgs.com.tw/Terms-and-Conditions">http://www.sgs.com.tw/Terms-and-Conditions</a> and for electronic format documents, subject to Terms and Conditions for Electronic Documents at <a href="http://www.sgs.com.tw/Terms-and-Conditions">http://www.sgs.com.tw/Terms-and-Conditions</a>. Attention is drawn to the limitation of liability, indemnification and jurisdiction issues defined therein. Any holder of this document is advised that information contained hereon reflects the Company's findings at the time of its intervention only and within the limits of Client's instructions, if any. The Company's sole responsibility is to its Client and this document does not exonerate parties to a transaction from exercising all their rights and obligations under the transaction documents. This document be reproduced except in full, without prior written approval of the Company. Any unauthorized alteration, forgery or falsification of the content or appearance of this document is unlawful and offenders may be prosecuted to the fullest extent of the law