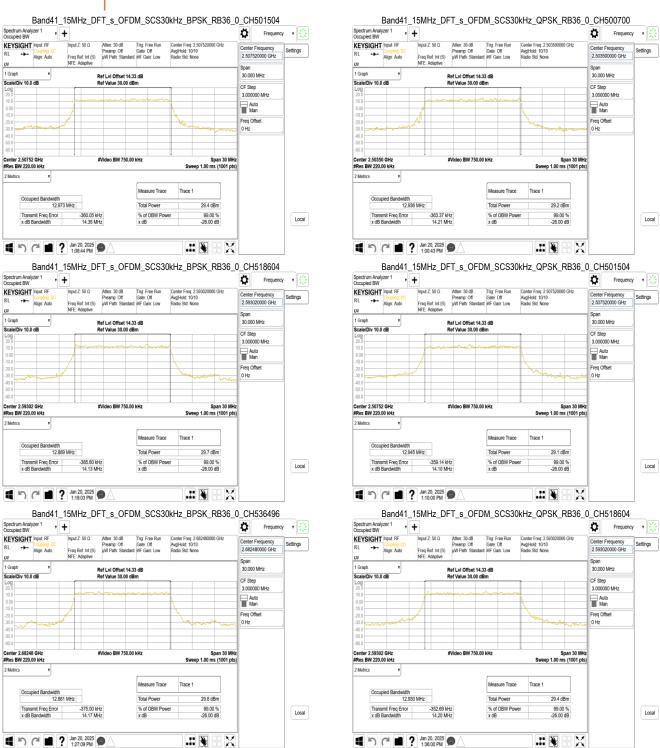

SGS Taiwan Ltd

Transmit Freg Error

x dB Bandwidth

-183.83 kHz

9.720 MHz

**Report No.: TERF2411003768ER** 

Page: 96 of 394

% of OBW Power

x dB

99.00 %

-26.00 dB

Unless otherwise stated the results shown in this test report refer only to the sample(s) tested and such sample(s) are retained for 90 days only.

除非另有說明,此報告結果僅對測試之樣品負責,同時此樣品僅保留90天。本報告未經本公司書面許可,不可部份複製。
This document is issued by the Company subject to its General Conditions of Service printed overleaf, available on request or accessible at <a href="http://www.sgs.com.tw/Terms-and-Conditions">http://www.sgs.com.tw/Terms-and-Conditions</a> and for electronic format documents, subject to Terms and Conditions for Electronic Documents at <a href="http://www.sgs.com.tw/Terms-and-Conditions">http://www.sgs.com.tw/Terms-and-Conditions</a>. Attention is drawn to the limitation of liability, indemnification and jurisdiction issues defined therein. Any holder of this document is advised that information contained hereon reflects the Company's findings at the time of its intervention only and within the limits of Client's instructions, if any. The Company's sole responsibility is to its Client and this document does not exonerate parties to a transaction from exercising all their rights and obligations under the transaction documents. This document be reproduced except in full, without prior written approval of the Company. Any unauthorized alteration, forgery or falsification of the content or appearance of this document is unlawful and offenders may be prosecuted to the fullest extent of the law