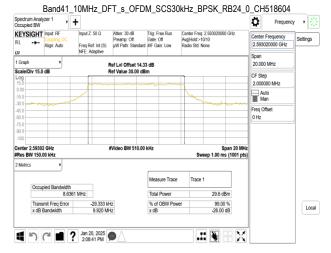

SGS Taiwan Ltd

Transmit Freg Error

x dB Bandwidth

-183.83 kHz

9.720 MHz

**Report No.: TERF2411003768ER** 

Page: 96 of 394

% of OBW Power

x dB

99.00 %

-26.00 dB

Unless otherwise stated the results shown in this test report refer only to the sample(s) tested and such sample(s) are retained for 90 days only.

除非另有說明,此報告結果僅對測試之樣品負責,同時此樣品僅保留90天。本報告未經本公司書面許可,不可部份複製。
This document is issued by the Company subject to its General Conditions of Service printed overleaf, available on request or accessible at <a href="http://www.sgs.com.tw/Terms-and-Conditions">http://www.sgs.com.tw/Terms-and-Conditions</a> and for electronic format documents, subject to Terms and Conditions for Electronic Documents at <a href="http://www.sgs.com.tw/Terms-and-Conditions">http://www.sgs.com.tw/Terms-and-Conditions</a>. Attention is drawn to the limitation of liability, indemnification and jurisdiction issues defined therein. Any holder of this document is advised that information contained hereon reflects the Company's findings at the time of its intervention only and within the limits of Client's instructions, if any. The Company's sole responsibility is to its Client and this document does not exonerate parties to a transaction from exercising all their rights and obligations under the transaction documents. This document be reproduced except in full, without prior written approval of the Company. Any unauthorized alteration, forgery or falsification of the content or appearance of this document is unlawful and offenders may be prosecuted to the fullest extent of the law