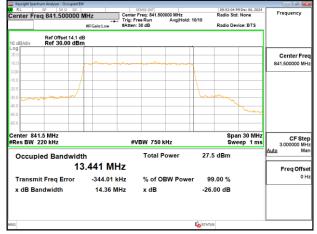

SGS Taiwan Ltd

Transmit Freg Error

x dB Bandwidth

-183.83 kHz

9.720 MHz

**Report No.: TERF2411003768ER** 

Page: 96 of 394

% of OBW Power

x dB

99.00 %

-26.00 dB

Unless otherwise stated the results shown in this test report refer only to the sample(s) tested and such sample(s) are retained for 90 days only.

除非另有說明,此報告結果僅對測試之樣品負責,同時此樣品僅保留90天。本報告未經本公司書面許可,不可部份複製。
This document is issued by the Company subject to its General Conditions of Service printed overleaf, available on request or accessible at <a href="http://www.sgs.com.tw/Terms-and-Conditions">http://www.sgs.com.tw/Terms-and-Conditions</a> and for electronic format documents, subject to Terms and Conditions for Electronic Documents at <a href="http://www.sgs.com.tw/Terms-and-Conditions">http://www.sgs.com.tw/Terms-and-Conditions</a>. Attention is drawn to the limitation of liability, indemnification and jurisdiction issues defined therein. Any holder of this document is advised that information contained hereon reflects the Company's findings at the time of its intervention only and within the limits of Client's instructions, if any. The Company's sole responsibility is to its Client and this document does not exonerate parties to a transaction from exercising all their rights and obligations under the transaction documents. This document be reproduced except in full, without prior written approval of the Company. Any unauthorized alteration, forgery or falsification of the content or appearance of this document is unlawful and offenders may be prosecuted to the fullest extent of the law