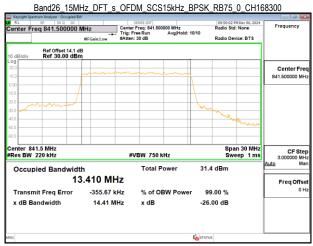

# Band26\_20MHz\_DFT\_s\_OFDM\_SCS15kHz\_QPSK\_RB100\_0\_CH167800

Unless otherwise stated the results shown in this test report refer only to the sample(s) tested and such sample(s) are retained for 90 days only.