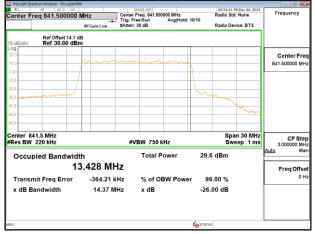

# Band26\_15MHz\_DFT\_s\_OFDM\_SCS15kHz\_256QAM\_RB75\_0\_CH168300

Unless otherwise stated the results shown in this test report refer only to the sample(s) tested and such sample(s) are retained for 90 days only.