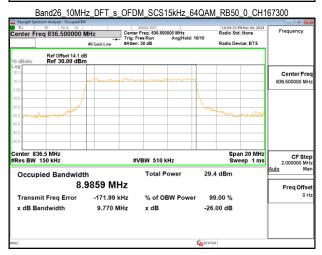

SGS Taiwan Ltd

Transmit Freg Error

x dB Bandwidth

-183.83 kHz

9.720 MHz

**Report No.: TERF2411003768ER** 

Page: 96 of 394

% of OBW Power

x dB

99.00 %

-26.00 dB

Unless otherwise stated the results shown in this test report refer only to the sample(s) tested and such sample(s) are retained for 90 days only.

除非另有說明,此報告結果僅對測試之樣品負責,同時此樣品僅保留90天。本報告未經本公司書面許可,不可部份複製。
This document is issued by the Company subject to its General Conditions of Service printed overleaf, available on request or accessible at <a href="http://www.sgs.com.tw/Terms-and-Conditions">http://www.sgs.com.tw/Terms-and-Conditions</a> and for electronic format documents, subject to Terms and Conditions for Electronic Documents at <a href="http://www.sgs.com.tw/Terms-and-Conditions">http://www.sgs.com.tw/Terms-and-Conditions</a>. Attention is drawn to the limitation of liability, indemnification and jurisdiction issues defined therein. Any holder of this document is advised that information contained hereon reflects the Company's findings at the time of its intervention only and within the limits of Client's instructions, if any. The Company's sole responsibility is to its Client and this document does not exonerate parties to a transaction from exercising all their rights and obligations under the transaction documents. This document be reproduced except in full, without prior written approval of the Company. Any unauthorized alteration, forgery or falsification of the content or appearance of this document is unlawful and offenders may be prosecuted to the fullest extent of the law