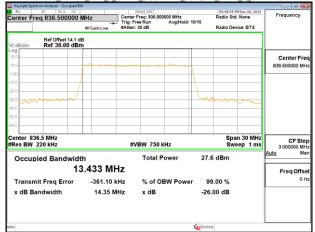

SGS Taiwan Ltd

Transmit Freg Error

x dB Bandwidth

-183.83 kHz

9.720 MHz

**Report No.: TERF2411003768ER** 

Page: 96 of 394

% of OBW Power

x dB

99.00 %

-26.00 dB

Unless otherwise stated the results shown in this test report refer only to the sample(s) tested and such sample(s) are retained for 90 days only.

除非另有說明,此報告結果僅對測試之樣品負責,同時此樣品僅保留90天。本報告未經本公司書面許可,不可部份複製。
This document is issued by the Company subject to its General Conditions of Service printed overleaf, available on request or accessible at <a href="http://www.sgs.com.tw/Terms-and-Conditions">http://www.sgs.com.tw/Terms-and-Conditions</a> and for electronic format documents, subject to Terms and Conditions for Electronic Documents at <a href="http://www.sgs.com.tw/Terms-and-Conditions">http://www.sgs.com.tw/Terms-and-Conditions</a>. Attention is drawn to the limitation of liability, indemnification and jurisdiction issues defined therein. Any holder of this document is advised that information contained hereon reflects the Company's findings at the time of its intervention only and within the limits of Client's instructions, if any. The Company's sole responsibility is to its Client and this document does not exonerate parties to a transaction from exercising all their rights and obligations under the transaction documents. This document be reproduced except in full, without prior written approval of the Company. Any unauthorized alteration, forgery or falsification of the content or appearance of this document is unlawful and offenders may be prosecuted to the fullest extent of the law