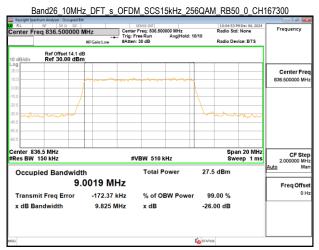

d that information contained hereon reflects the Company's findings at the time of its intervention only and within the limits of Client's instructions, if any. The Company's sole responsibility is to its Client and this document does not exonerate parties to a transaction from exercising all their rights and obligations under the transaction documents. This document be reproduced except in full, without prior written approval of the Company. Any unauthorized alteration, forgery or falsification of the content or appearance of this document is unlawful and offenders may be prosecuted to the fullest extent of the law

SGS Taiwan Ltd



Transmit Freg Error

x dB Bandwidth

-183.83 kHz

9.720 MHz

**Report No.: TERF2411003768ER** 

Page: 96 of 394



% of OBW Power

x dB

99.00 %

-26.00 dB











Unless otherwise stated the results shown in this test report refer only to the sample(s) tested and such sample(s) are retained for 90 days only.

除非另有說明,此報告結果僅對測試之樣品負責,同時此樣品僅保留90天。本報告未經本公司書面許可,不可部份複製。
This document is issued by the Company subject to its General Conditions of Service printed overleaf, available on request or accessible at <a href="http://www.sgs.com.tw/Terms-and-Conditions">http://www.sgs.com.tw/Terms-and-Conditions</a> and for electronic format documents, subject to Terms and Conditions for Electronic Documents at <a href="http://www.sgs.com.tw/Terms-and-Conditions">http://www.sgs.com.tw/Terms-and-Conditions</a>. Attention is drawn to the limitation of liability, indemnification and jurisdiction issues defined therein. Any holder of this document is advised th