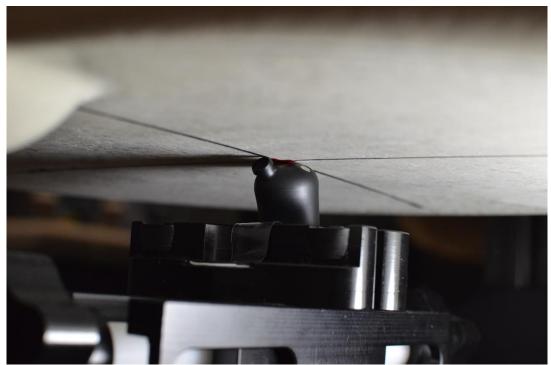

SAR Test Setup Photo 1: Head, Left Earbud, 2 Point, 0 mm

SAR Test Setup Photo 2: Head, Left Earbud, 3 Point, 0 mm

| FCC ID: BCGA3151                  | SAR EVALUATION REPORT | Approved by: Technical Manager |
|-----------------------------------|-----------------------|--------------------------------|
| <b>DUT Type:</b> Wireless Earbuds |                       | Page 3 of 6                    |