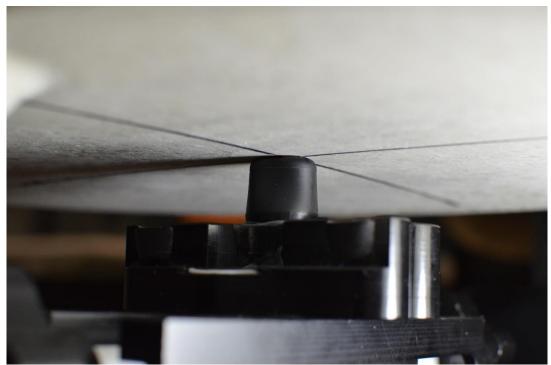

SAR Test Setup Photo 3: Body-Worn, Left Earbud, Logo, 0 mm

| FCC ID: BCGA3151              | SAR EVALUATION REPORT | Approved by: Technical Manager |
|-------------------------------|-----------------------|--------------------------------|
| DUT Type:<br>Wireless Earbuds |                       | Page 4 of 6                    |