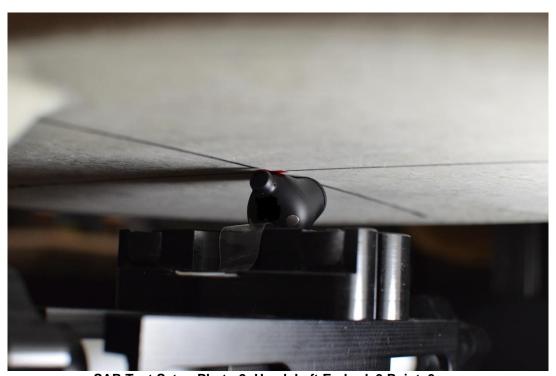

SAR Test Setup Photo 1: Head, Left Earbud, 2 Point, 0 mm

SAR Test Setup Photo 2: Head, Left Earbud, 3 Point, 0 mm

| FCC ID: BCGA3151                  | SAR EVALUATION REPORT | Approved by: Technical Manager |
|-----------------------------------|-----------------------|--------------------------------|
| <b>DUT Type:</b> Wireless Earbuds |                       | Page 3 of 6                    |