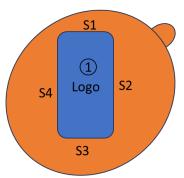

## **Head Positions:**

- Opposite of Logo Body Worn Positions:
- S1
- S2
- S3
- S4
- Logo

Note: Exact antenna dimensions and separation distances are shown in the Technical Descriptions in the FCC Filing.

Figure F-1
DUT Antenna Locations

| FCC ID: BCGA3151              | SAR EVALUATION REPORT | Approved by: Technical Manager |
|-------------------------------|-----------------------|--------------------------------|
| DUT Type:<br>Wireless Earbuds |                       | Page 2 of 6                    |