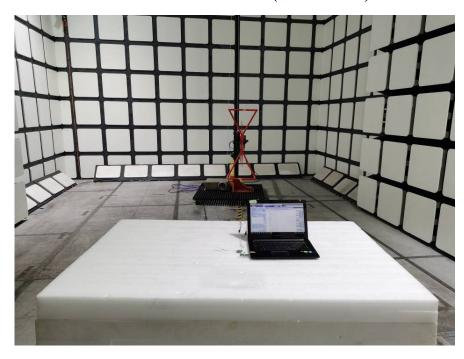

### **Radiated Emissions View (Below 30MHz)**

**Radiated Emissions View (Below 1 GHz)** 