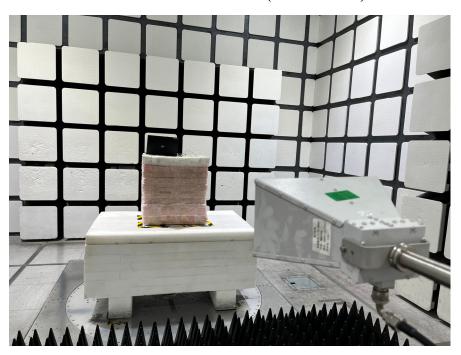

### **Radiated Emissions View (Below 30MHz)**

**Radiated Emissions View (Below 1 GHz)** 

### **Radiated Emissions View (Below 30MHz)**

**Radiated Emissions View (Below 1 GHz)** 

Report No.: SZ1240126-06326E-RF

### **Radiated Emissions View (Below 30MHz)**

**Radiated Emissions View (Below 1 GHz)** 

For ANT AS4038-1

Report No.: SZ1240126-06326E-RF