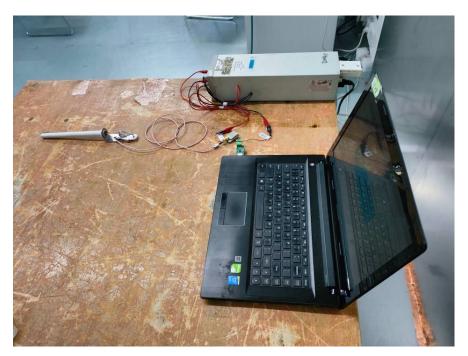

### **Conducted Emissions - Front View**

**Conducted Emissions - Side View** 

For ANT AS4034-1

Report No.: SZ1240126-06326E-RF