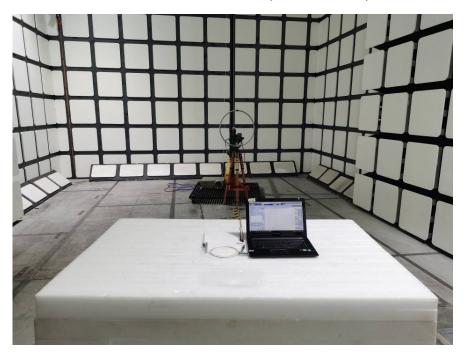

### **Radiated Emissions View (Below 30MHz)**

**Radiated Emissions View (Below 1 GHz)** 

### **Radiated Emissions View (Below 30MHz)**

**Radiated Emissions View (Below 1 GHz)** 

Report No.: SZ1240126-06326E-RF

### **Radiated Emissions View (Below 30MHz)**

**Radiated Emissions View (Below 1 GHz)** 

For ANT AS4038-1

Report No.: SZ1240126-06326E-RF