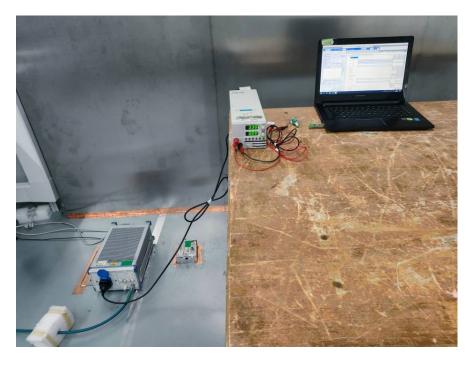

### **EXHIBIT D - TEST SETUP PHOTOGRAPHS**

#### With UFL Connector

#### **Conducted Emissions - Front View**



**Conducted Emissions - Side View** 



### **Radiated Emissions View (Below 30MHz)**



**Radiated Emissions View (Below 1 GHz)** 





### With SMA Connector:

### **Conducted Emissions - Front View**



**Conducted Emissions - Side View** 



For ANT AS4034-1

Report No.: SZ1240126-06326E-RF

### **Radiated Emissions View (Below 30MHz)**



**Radiated Emissions View (Below 1 GHz)** 





Report No.: SZ1240126-06326E-RF

### **Radiated Emissions View (Below 30MHz)**



**Radiated Emissions View (Below 1 GHz)** 







For ANT AS4038-1

Report No.: SZ1240126-06326E-RF

### **Radiated Emissions View (Below 30MHz)**



**Radiated Emissions View (Below 1 GHz)**