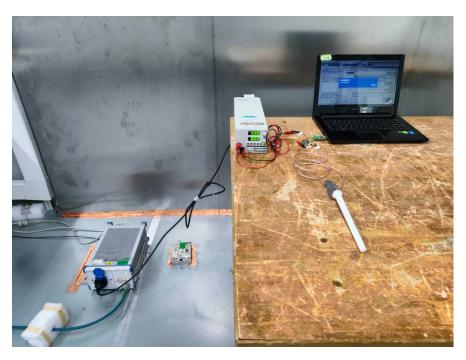

### **EXHIBIT D - TEST SETUP PHOTOGRAPHS**

#### With UFL Connector

#### **Conducted Emissions - Front View**



**Conducted Emissions - Side View** 



### **Radiated Emissions View (Below 30MHz)**



**Radiated Emissions View (Below 1 GHz)** 





### With SMA Connector:

### **Conducted Emissions - Front View**



**Conducted Emissions - Side View** 



For ANT AS4034-1

Report No.: SZ1240126-06326E-RF

### **Radiated Emissions View (Below 30MHz)**



**Radiated Emissions View (Below 1 GHz)** 





Report No.: SZ1240126-06326E-RF

### **Radiated Emissions View (Below 30MHz)**



**Radiated Emissions View (Below 1 GHz)** 







For ANT AS4038-1

Report No.: SZ1240126-06326E-RF

### **Radiated Emissions View (Below 30MHz)**



**Radiated Emissions View (Below 1 GHz)**