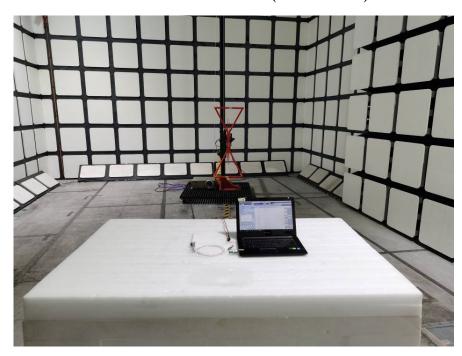

### **Radiated Emissions View (Below 30MHz)**

**Radiated Emissions View (Below 1 GHz)** 

### **Radiated Emissions View (Below 30MHz)**

**Radiated Emissions View (Below 1 GHz)** 

Report No.: SZ1240126-06326E-RF

### **Radiated Emissions View (Below 30MHz)**

**Radiated Emissions View (Below 1 GHz)** 

For ANT AS4038-1

Report No.: SZ1240126-06326E-RF