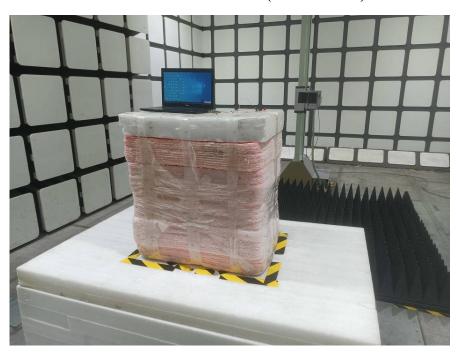

### **Radiated Emissions View (Below 30MHz)**

**Radiated Emissions View (Below 1 GHz)** 