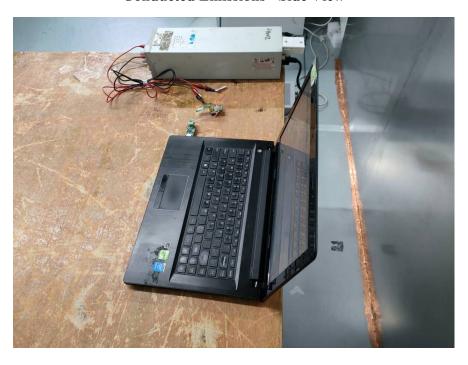

### **EXHIBIT D - TEST SETUP PHOTOGRAPHS**

#### With UFL Connector

#### **Conducted Emissions - Front View**



**Conducted Emissions - Side View** 



### **Radiated Emissions View (Below 30MHz)**



**Radiated Emissions View (Below 1 GHz)** 





### With SMA Connector:

### **Conducted Emissions - Front View**



**Conducted Emissions - Side View** 



For ANT AS4034-1

Report No.: SZ1240126-06326E-RF

### **Radiated Emissions View (Below 30MHz)**



**Radiated Emissions View (Below 1 GHz)** 





Report No.: SZ1240126-06326E-RF

### **Radiated Emissions View (Below 30MHz)**



**Radiated Emissions View (Below 1 GHz)** 







For ANT AS4038-1

Report No.: SZ1240126-06326E-RF

### **Radiated Emissions View (Below 30MHz)**



**Radiated Emissions View (Below 1 GHz)**