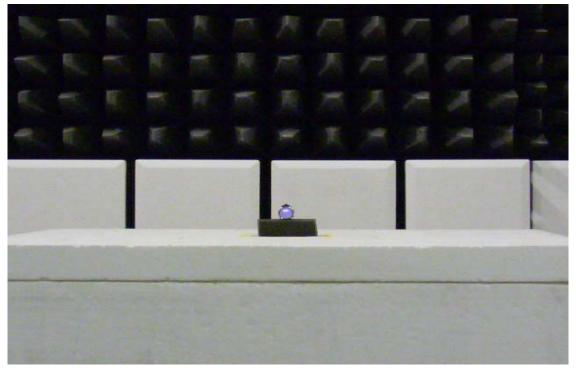

### Radiated Emission Set up Photos (Below 30MHz)

Radiated Emission Set up Photos (Below 1GHz)

Unless otherwise stated the results shown in this test report refer only to the sample(s) tested and such sample(s) are retained for 90 days only.