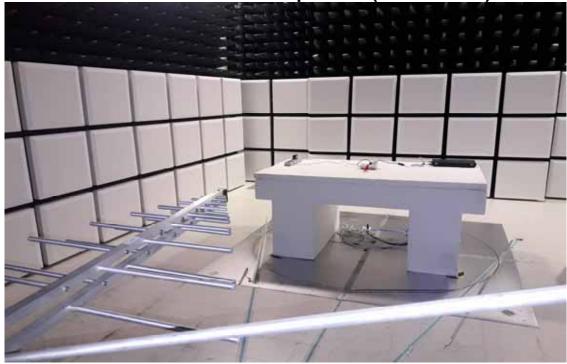

## PHOTOGRAPHS OF SET UP

Radiated Emission Set up Photo (Below 30MHz)

Radiated Emission Set up Photo (Below 1GHz)

Unless otherwise stated the results shown in this test report refer only to the sample(s) tested and such sample(s) are retained for 90 days only.