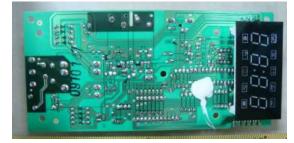

1. Changed Mother -board as below.

Original Mother board-top view

New Mother board -top view

Original Mother board -bottom

New Mother board -bottom

NOTE: They have the same input&output power and similar circuit function. New is electrically compatible to original.