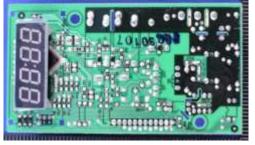

1. Changed Mother -board as below.

Original Mother board-top view

New Mother board -top view

Original Mother board -bottom

New Mother board -bottom

NOTE: They have the same input&output power and similar circuit function. New is electrically compatible to original.