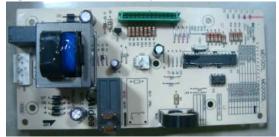

1. Changed Mother -board as below.

Original Mother board-top view

New Mother board -top view

Original Mother board -bottom

New Mother board -bottom

NOTE: They have the same input&output power and similar circuit function. New is electrically compatible to original.