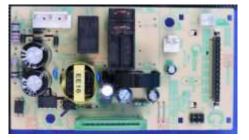

1. Changed Mother -board as below.

Original Mother board-top view

New Mother board -top view

Original Mother board -bottom

New Mother board -bottom

NOTE: They have the same input&output power and similar circuit function. New is electrically compatible to original.