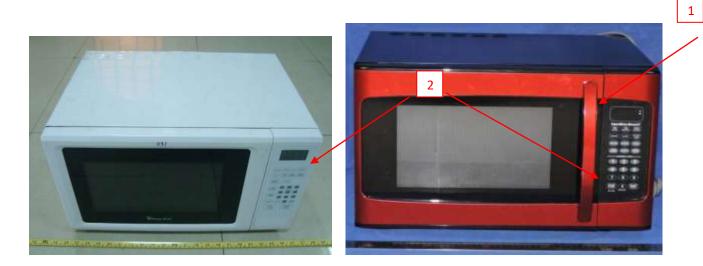

Front &Back differences as below:

- 1. NEW product has door handle but original has not.
- 2. Key-board is not different.

Back is basiclly identical to original.

Old product:

New product

3. Anything elses are the same as before.