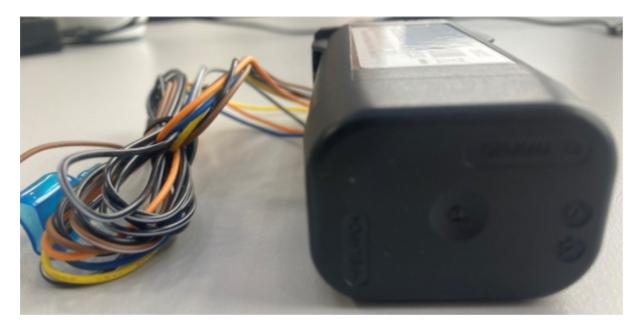

## 2 VLU6M4SP EXTERNAL PHOTOS

The following photos have been taken from the VLU6M4SP variant. The VLU6M4SP-EW variant is not shown specifically as there is no notable difference between the two variants.