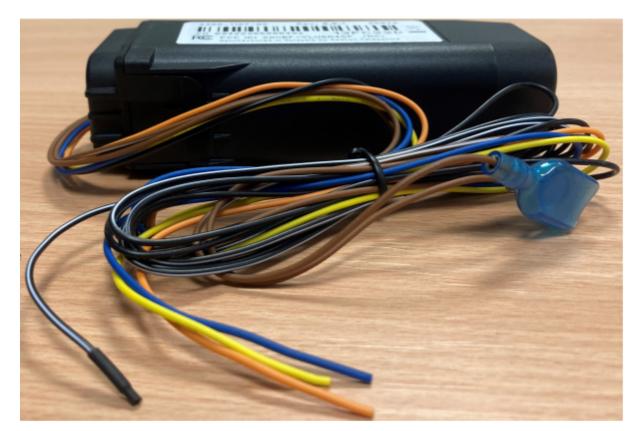

## 2 VLU6M4SP EXTERNAL PHOTOS

The following photos have been taken from the VLU6M4SP variant. The VLU6M4SP-EW variant is not shown specifically as there is no notable difference between the two variants.