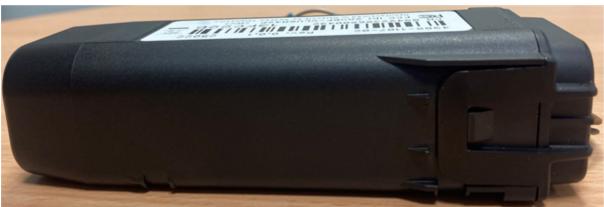

## 2 VLU6M4SP EXTERNAL PHOTOS

The following photos have been taken from the VLU6M4SP variant. The VLU6M4SP-EW variant is not shown specifically as there is no notable difference between the two variants.