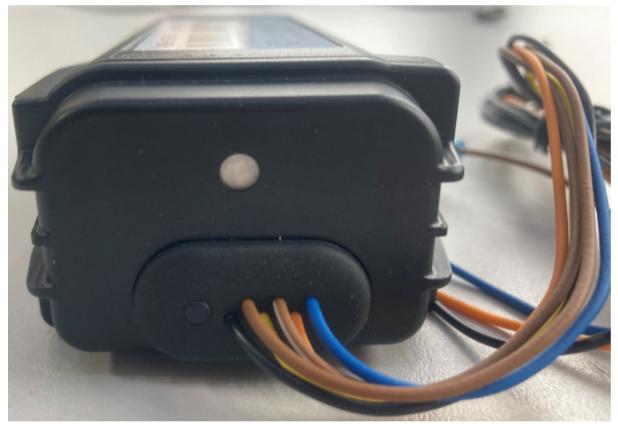

## 2 VLU6M4SP EXTERNAL PHOTOS

The following photos have been taken from the VLU6M4SP variant. The VLU6M4SP-EW variant is not shown specifically as there is no notable difference between the two variants.