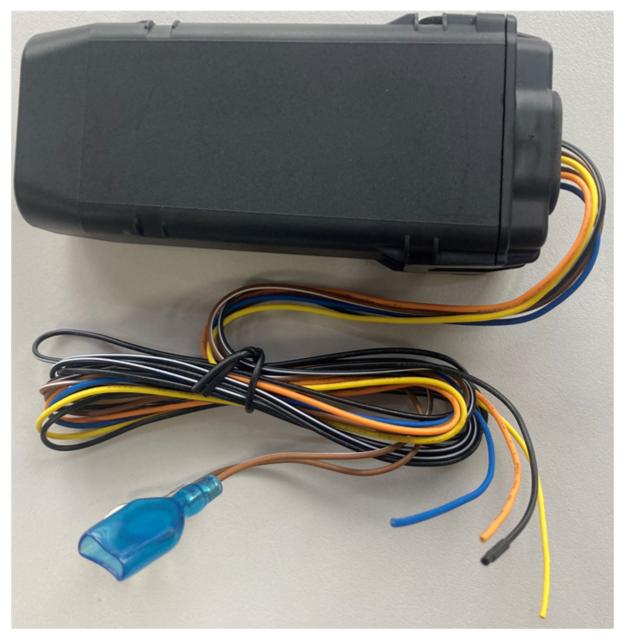

## 2 VLU6M4SP EXTERNAL PHOTOS

The following photos have been taken from the VLU6M4SP variant. The VLU6M4SP-EW variant is not shown specifically as there is no notable difference between the two variants.