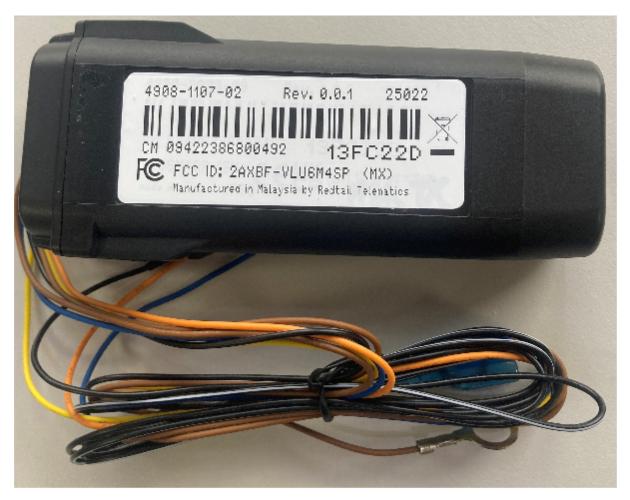

## 2 VLU6M4SP EXTERNAL PHOTOS

The following photos have been taken from the VLU6M4SP variant. The VLU6M4SP-EW variant is not shown specifically as there is no notable difference between the two variants.