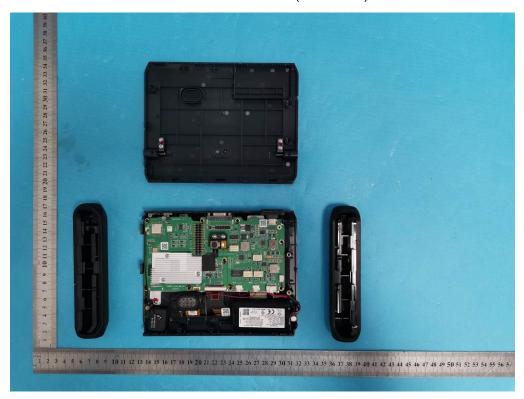

#### **OPEN VIEW OF EUT (FIGURE 3)**

BATTERY VIEW OF EUT (FIGURE 1)

## INTERNAL VIEW OF EUT (FIGURE 1)

INTERNAL VIEW OF EUT (FIGURE 2)

Any report having not been signed by authorized approver, or having been altered without authorization, or having not been stamped by the "Dedicated Testing/Inspection Stamp" is deemed to be invalid. Copying or excerpting portion of, or altering the content of the report is not permitted without the written authorization of AGC. The test results presented in the report apply only to the tested sample. Any objections to report issued by AGC should be submitted to AGC within 15days after the issuance of the test report. Further enquiry of validity or verification of the test report should be addressed to AGC by agc01@agccert.com.