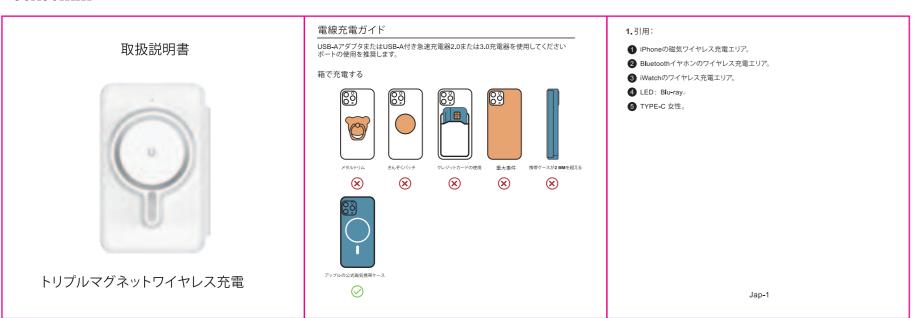

### 日语 80x80mm



| 2. 操作の説明:<br>2.1 USB-AアダプタまたはQC 3.0アダプタを使用することをお勧めします。                                | 2.5 iWatch充電:腕時計のワイヤレス充電エリアにiWatch<br>腕時計に「充電フラグ」が点灯します。表示正常に充電され               |                                 | 4. Cautions: 4. Cautions: 4.1 本製品はトリプルワイヤレス充電器です。すべての機能が使用されている場合同時に、電源の需要が大きい。電源アダプタを使用することをお勧めします9 V/2 Aを超えると製品に電力が供給されます。 |
|---------------------------------------------------------------------------------------|---------------------------------------------------------------------------------|---------------------------------|------------------------------------------------------------------------------------------------------------------------------|
| 2.2 製品が電源に接続されると、青のLEDは次の時間に消灯します。3秒。                                                 | 2.6 腕時計のワイヤレス充電モード:(1) iWatchワイヤレス<br>腕時計に