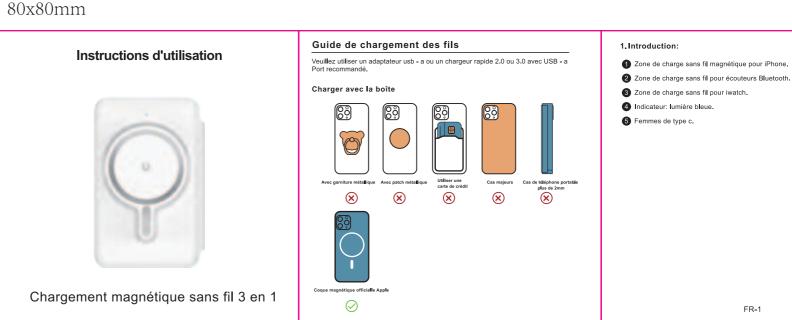

|
| DN-2                                                                                                                                                                                                           | DN-3                                                                                                                                                                                                                | DN-4                                                                                                                                                                                                                                            |

### 法语





FR-1

## 意大利语



| 2. Istruzioni per l'uso:     2.1 Si consiglia di utilizzare l'adattatore USB-A o l'adattatore QC3.0.                                                                                                                                                                                                                                                                                                      | 2.5 Ricarica iWatch: Posizionare iWatch sull'area di ricarica wireless dell'orologio,<br>allineare l'attrazione magnetica, e l'orologio accenderà il "segno di carica". indicando<br>che si carica normalmente.                         | 4. Cautions:  4.1 Questo prodotto è un caricabatterie wireless tre in uno. Quando tutte le funzioni sono utilizzate al Allo stesso tempo, la domand