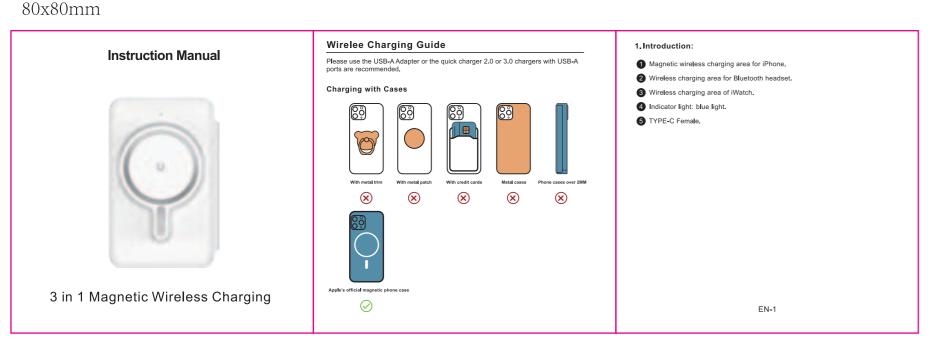

# 英语

| 2. Operation instructions:                                                                                                                                                                             |                                                                                                                                                                                                                |                                   |                      |                                                                                                                                 | 4. Cautions:                                                                                                                                                                                                   |
|--------------------------------------------------------------------------------------------------------------------------------------------------------------------------------------------------------|----------------------------------------------------------------------------------------------------------------------------------------------------------------------------------------------------------------|-----------------------------------|----------------------|---------------------------------------------------------------------------------------------------------------------------------|----------------------------------------------------------------------------------------------------------------------------------------------------------------------------------------------------------------|
| 2.1 It is recommended to use the USB-A adapter or the QC3.0 adapter.                                                                                                                                   | 2.5 iWatch charging: Put the iWatch on the wireless charging area of the watch, align<br>the magnetic attraction, and the watch will light up the "charging sign". indicating that<br>it is charging normally. |                                   |                      |                                                                                                                                 | 4.1 This product is a three-in-one wireless charger. When all functions are used at the<br>same time, the power demand is large, it is recommended to use a power adapter<br>above 9V/2A to power the product. |
| 2.2 When the product is connected to the power supply, the blue light will turn off after three seconds.                                                                                               | 2.6 Wireless charging mode of watch: (1) Place the iWatch wireless charger flat to<br>charge the watch. (2) Move the wireless charger of the iWatch to the vertical position<br>to charge the watch.           |                                   |                      | 4.2 Please fully plug the Type-C power plug into the port to prevent the product from<br>not charging.                          |                                                                                                                                                                                                                |
| Charging for iPhone: Place the mobile phone flat on the side of the area with magnetic wireless charger, and the indicator light is blue, indicating that it is charging normally.                     | 3. Specifications:                                                                                                                                                                                             |                                   |                      | 4.3 Do not put metal foreign objects in the charging area of iPhone, Airpod. iWatch to<br>prevent the device from not charging. |                                                                                                                                                                                                                |
|                                                                                                                                                                                                        | Name                                                                                                                                                                                                           | 3 in 1 Magnetic Wireless Charging | Mobel                |                                                                                                                                 |                                                                                                                                                                                                                |
| Charging for Airpod: Put the headset flat on the other side of the wireless charger area to charge, and see that the charging indicator of the Bluetooth headset lights up, indicating normal charging | Product Size                                                                                                                                                                                                   | 124.2 * 86 * 23(mm)               | Power supply<br>Port | Type-C                                                                                                                          |                                                                                                                                                                                                                |
|                                                                                                                                                                                                        | Input                                                                                                                                                                                                          | 9V <del></del> 2A                 | output power         |                                                                                                                                 |                                                                                                                                                                                                                |
|                                                                                                                                                                                                        | Phone Output: 15W/10W/7.5W/5W<br>Watch Output: 2.5W<br>Headphone Output: 5W                                                                                                                                    |                                   |                      |                                                                                                                                 |                                                                                                                                                                                                                |
|                                                                                                                                                                                                        |                                                                                                                                                                                                                |                                   |                      |                                                                                                                                 |                                                                                                                                                                                                                |
| EN-2                                                                                                                                                                                                   |                                                                                                                                                                                                                | EN-3                              |                      |                                                                                                                                 | EN-4                                                                                                                                                                                                           |