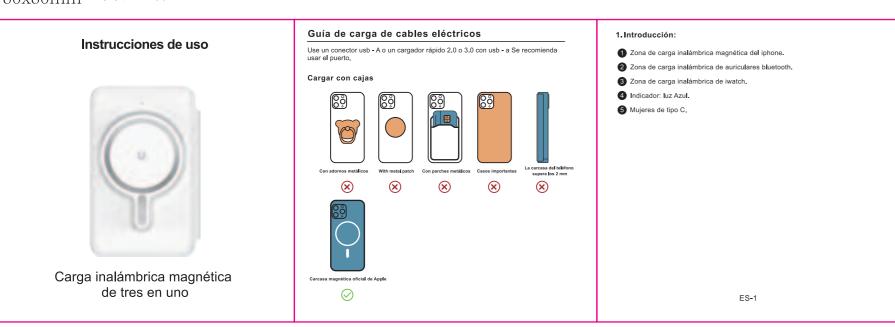

### 日语 80x80mm

| 2. 操作の説明:<br>2.1 USB-AアダプタまたはQC 3.0アダプタを使用することをお勧めします。                                | 2.5 iWatch充電:腕時計のワイヤレス充電エリアにiWatch<br>腕時計に「充電フラグ」が点灯します。表示正常に充電され               |                                 | 4. Cautions: 4. Cautions: 4.1 本製品はトリプルワイヤレス充電器です。すべての機能が使用されている場合同時に、電源の需要が大きい。電源アダプタを使用することをお勧めします9 V/2 Aを超えると製品に電力が供給されます。 |
|---------------------------------------------------------------------------------------|---------------------------------------------------------------------------------|---------------------------------|------------------------------------------------------------------------------------------------------------------------------|
| 2.2 製品が電源に接続されると、青のLEDは次の時間に消灯します。3秒。                                                 | 2.6 腕時計のワイヤレス充電モード:(1) iWatchワイヤレス<br>腕時計に充電する。(2) iWatchのワイヤレス充電器を垂直<br>に充電する。 |                                 | 4.2 製品を保護するために、Type-C電源プラグをポートに完全に挿入してください<br>充電しません。                                                                        |
| 2.3 iPhoneを充電する:携帯電話をエリアの側面に平らに置く充電中であることを示<br>青色のLEDを持つ磁気ワイヤレス充電器通常。                 | 3. 仕様:                                                                          |                                 | 4.3 iPhone、Airpodの充電エリアに金属異物を置かないでください。iWatch<br>デバイスが充電されないのを防ぐ。                                                            |
|                                                                                       | 名前 トリプルマグネットワイヤレス充電                                                             | モベル                             |                                                                                                                              |
| 2.4 Airpod充電: イヤホンをワイヤレス充電器の反対側に平らに置く<br>Bluetoothヘッドセットの充電LEDが点灯しているかどうかを確認し、正常充電を表す | Product Size 124.2 * 86 * 23(mm)  Input 9V 2A                                   | 電源供給港 Type-C<br>しゅつりょく<br>でんりょく |                                                                                                                              |
|                                                                                       |                                                                                 |                                 |                                                                                                                              |
|                                                                                       |                                                                                 |                                 |                                                                                                                              |
| Jap-2                                                                                 | Jap-3                                                                           |                                 | Jap-4                                                                                                                        |