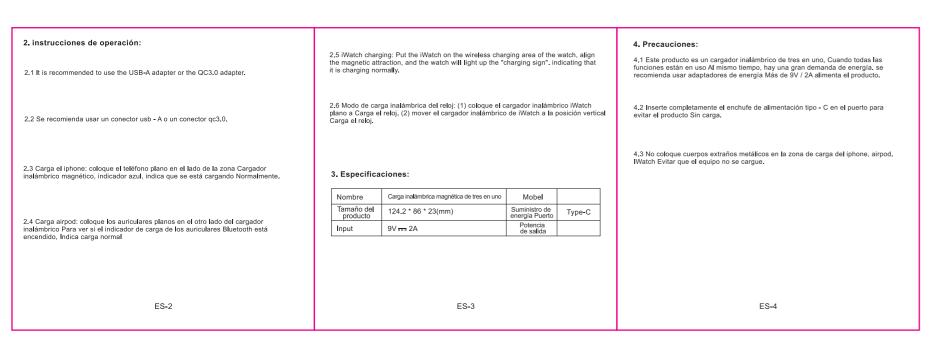

# 英语

| 2. Operation instructions:                                                                                                                                                                             |                                                                                                                                                                                                                |                                   |                      |                                                                                                                                 | 4. Cautions:                                                                                                                                                                                                   |
|--------------------------------------------------------------------------------------------------------------------------------------------------------------------------------------------------------|----------------------------------------------------------------------------------------------------------------------------------------------------------------------------------------------------------------|-----------------------------------|----------------------|---------------------------------------------------------------------------------------------------------------------------------|----------------------------------------------------------------------------------------------------------------------------------------------------------------------------------------------------------------|
| 2.1 It is recommended to use the USB-A adapter or the QC3.0 adapter.                                                                                                                                   | 2.5 iWatch charging: Put the iWatch on the wireless charging area of the watch, align<br>the magnetic attraction, and the watch will light up the "charging sign". indicating that<br>it is charging normally. |                                   |                      |                                                                                                                                 | 4.1 This product is a three-in-one wireless charger. When all functions are used at the<br>same time, the power demand is large, it is recommended to use a power adapter<br>above 9V/2A to power the product. |
| 2.2 When the product is connected to the power supply, the blue light will turn off after three seconds.                                                                                               | 2.6 Wireless charging mode of watch: (1) Place the iWatch wireless charger flat to<br>charge the watch. (2) Move the wireless charger of the iWatch to the vertical position<br>to charge the watch.           |                                   |                      | 4.2 Please fully plug the Type-C power plug into the port to prevent the product from<br>not charging.                          |                                                                                                                                                                                                                |
| Charging for iPhone: Place the mobile phone flat on the side of the area with magnetic wireless charger, and the indicator light is blue, indicating that it is charging normally.                     | 3. Specifications:                                                                                                                                                                                             |                                   |                      | 4.3 Do not put metal foreign objects in the charging area of iPhone, Airpod. iWatch to<br>prevent the device from not charging. |                                                                                                                                                                                                                |
|                                                                                                                                                                                                        | Name                                                                                                                                                                                                           | 3 in 1 Magnetic Wireless Charging | Mobel                |                                                                                                                                 |                                                                                                                                                                                                                |
| Charging for Airpod: Put the headset flat on the other side of the wireless charger area to charge, and see that the charging indicator of the Bluetooth headset lights up, indicating normal charging | Product Size                                                                                                                                                                                                   | 124.2 * 86 * 23(mm)               | Power supply<br>Port | Type-C                                                                                                                          |                                                                                                                                                                                                                |
|                                                                                                                                                                                                        | Input                                                                                                                                                                                                          | 9V <del></del> 2A                 | output power         |                                                                                                                                 |                                                                                                                                                                                                                |
|                                                                                                                                                                                                        | Phone Output: 15W/10W/7.5W/5W<br>Watch Output: 2.5W<br>Headphone Output: 5W                                                                                                                                    |                                   |                      |                                                                                                                                 |                                                                                                                                                                                                                |
|                                                                                                                                                                                                        |                                                                                                                                                                                                                |                                   |                      |                                                                                                                                 |                                                                                                                                                                                                                |
| EN-2                                                                                                                                                                                                   |                                                                                                                                                                                                                | EN-3                              |                      |                                                                                                                                 | EN-4                                                                                                                                                                                                           |