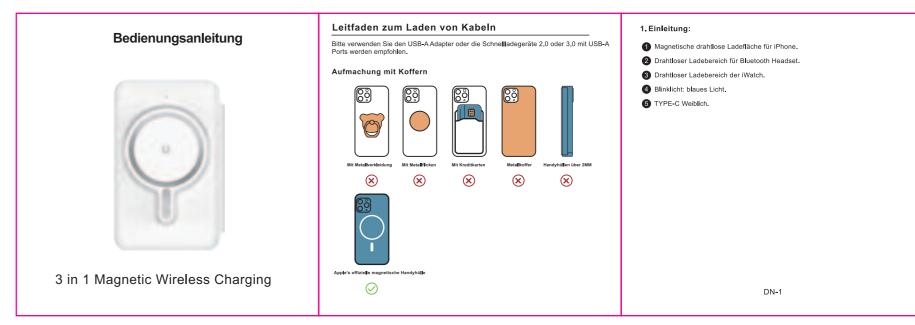

### 日语 80x80mm

| 2. 操作の説明:<br>2.1 USB-AアダプタまたはQC 3.0アダプタを使用することをお勧めします。                                | 2.5 iWatch充電:腕時計のワイヤレス充電エリアにiWatch<br>腕時計に「充電フラグ」が点灯します。表示正常に充電され               |                                 | 4. Cautions: 4. Cautions: 4.1 本製品はトリプルワイヤレス充電器です。すべての機能が使用されている場合同時に、電源の需要が大きい。電源アダプタを使用することをお勧めします9 V/2 Aを超えると製品に電力が供給されます。 |
|---------------------------------------------------------------------------------------|---------------------------------------------------------------------------------|---------------------------------|------------------------------------------------------------------------------------------------------------------------------|
| 2.2 製品が電源に接続されると、青のLEDは次の時間に消灯します。3秒。                                                 | 2.6 腕時計のワイヤレス充電モード:(1) iWatchワイヤレス<br>腕時計に充電する。(2) iWatchのワイヤレス充電器を垂直<br>に充電する。 |                                 | 4.2 製品を保護するために、Type-C電源プラグをポートに完全に挿入してください<br>充電しません。                                                                        |
| 2.3 iPhoneを充電する:携帯電話をエリアの側面に平らに置く充電中であることを示<br>青色のLEDを持つ磁気ワイヤレス充電器通常。                 | 3. 仕様:                                                                          |                                 | 4.3 iPhone、Airpodの充電エリアに金属異物を置かないでください。iWatch<br>デバイスが充電されないのを防ぐ。                                                            |
|                                                                                       | 名前 トリプルマグネットワイヤレス充電                                                             | モベル                             |                                                                                                                              |
| 2.4 Airpod充電: イヤホンをワイヤレス充電器の反対側に平らに置く<br>Bluetoothヘッドセットの充電LEDが点灯しているかどうかを確認し、正常充電を表す | Product Size 124.2 * 86 * 23(mm)  Input 9V 2A                                   | 電源供給港 Type-C<br>しゅつりょく<br>でんりょく |                                                                                                                              |
|                                                                                       |                                                                                 |                                 |                                                                                                                              |
|                                                                                       |                                                                                 |                                 |                                                                                                                              |
| Jap-2                                                                                 | Jap-3                                                                           |                                 | Jap-4                                                                                                                        |