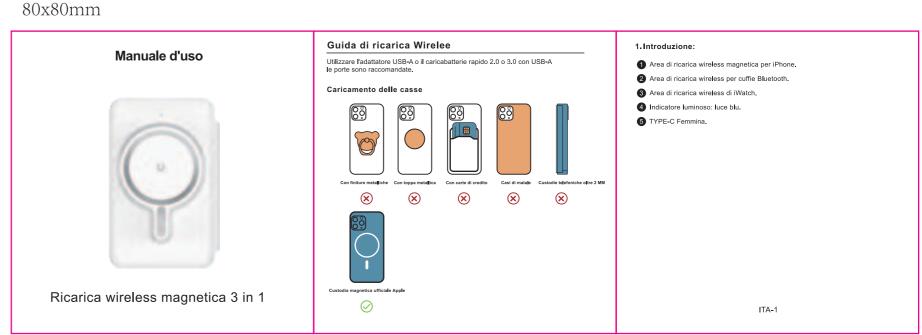

## 意大利语

| 2. Istruzioni per l'uso:     2.1 Si consiglia di utilizzare l'adattatore USB-A o l'adattatore QC3.0.                                                                                                                                                                                                                                                                                                      | 2.5 Ricarica iWatch: Posizionare iWatch sull'area di ricarica wireless dell'orologio,<br>allineare l'attrazione magnetica, e l'orologio accenderà il "segno di carica". indicando<br>che si carica normalmente.                         | 4. Cautions:  4.1 Questo prodotto è un caricabatterie wireless tre in uno. Quando tutte le funzioni sono utilizzate al Allo stesso tempo, la domanda di alimentazione è grande. si consiglia di utilizzare un adattatore di alimentazione superiore a 9V/2A per alimentare il prodotto. |
|-----------------------------------------------------------------------------------------------------------------------------------------------------------------------------------------------------------------------------------------------------------------------------------------------------------------------------------------------------------------------------------------------------------|-----------------------------------------------------------------------------------------------------------------------------------------------------------------------------------------------------------------------------------------|-----------------------------------------------------------------------------------------------------------------------------------------------------------------------------------------------------------------------------------------------------------------------------------------|
| 2.2 Quando il prodotto è collegato all'alimentazione elettrica, la luce blu si spegne dopo     Tre secondi.                                                                                                                                                                                                                                                                                               | 2.6 Modalità di ricarica wireless dell'orologio: (1) Posizionare il caricabatterie wireless iWatch piatto per Carica l'orologio. (2) Spostare il caricabatterie wireless dell'iWatch nella posizione verticale per caricare l'orologio. | Collegare completamente la spina di alimentazione Type-C nella porta per evitare che il prodotto non carica.                                                                                                                                                                            |
| Ricarica per iPhone: Posizionare il telefono cellulare piatto sul lato della zona con Caricatore wireless magnetico e la spia è blu, indicando che si sta caricando normalmente.  2.4 Ricarica per Airpod: mettere l'auricolare piatto sull'altro lato del caricabatterie wireles area di ricarica e verificare che l'indicatore di carica dell'auricolare Bluetooth si accenda, indica la normale carica | 3. Specifiche:    Name                                                                                                                                                                                                                  | 4.3 Non mettere oggetti estranei metallici nell'area di ricarica di iPhone, Airpod. iWatch to impedire che il dispositivo non si carichi.                                                                                                                                               |
| ITA-2                                                                                                                                                                                                                                                                                                                                                                                                     | ITA-3                                                                                                                                                                                                                                   | ITA-4                                                                                                                                                                                                                                                                                   |