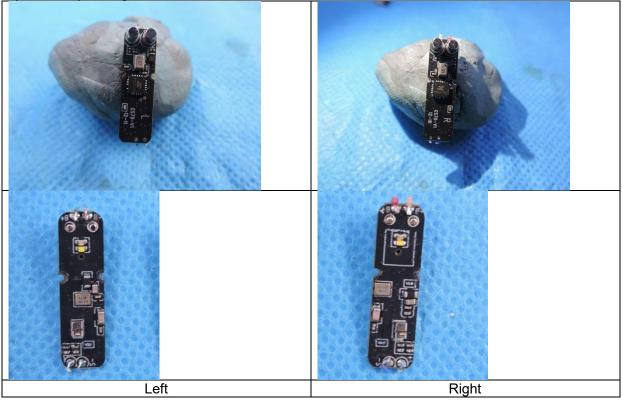

Product name: BLUETOOTH HEADPHONE Model no.: MH22241,E99

Additionally, for each model above, the left&right earphones are the same schematic circuits, but the locations of components are different.

*Refer to the follow photos:* 