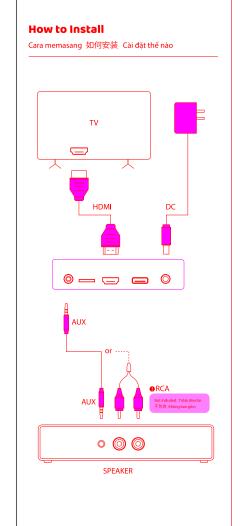

# There is no sound from Speaker

· Make sure the audio cable is connected properly to Please make sure you select the correct audio input on

### Tidak ada suara dari Speaker · Pastikan kabel audio disambungkan dengan betul ke

pembesar suara anda. · Sila pastikan anda memilih input audio yang betul pad pembesar suara anda.

## 扬声器没有声音

·请确保音频电缆正确连接到扬声器。 请确保在扬声器上选择了正确的音频输入。

3. Nếu đèn chỉ thị mixer không sáng, vui lòng tham khảo hướng dẫn ghép đôi bằng cách quét mã QR trên bìa

Không có âm thanh từ Loa · Hãy đảm bảo cáp âm thanh được kết nối đúng cách với

loa của ban. · Vui lòng đảm bảo bạn đã chọn đầu vào âm thanh chính