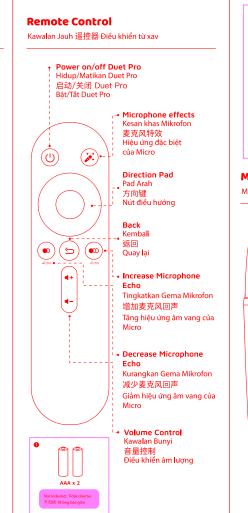

## **FCC Statement**

undesired operation.

Any Changes or modifications not expressly approved by the party responsible for compliance could void the user's authority to operate the

This device complies with part 15 of the FCC Rules. Operation is subject to the following two conditions:

(1) This device may not cause harmful interference, and (2) This device must accept any interference received, including interference that may cause

FCC Radiation Exposure Statement for receiver hub: This equipment complies with FCC radiation exposure limits set forth for an uncontrolled environment .This station should be installed and operated with minimum distance 20cm between the radiator& your body.RF warning for microphone: The device has been evaluated to meet general RF

exposure requirmen