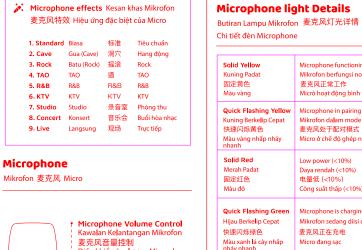

## **FCC Statement**

undesired operation.

Any Changes or modifications not expressly approved by the party responsible for compliance could void the user's authority to operate the

This device complies with part 15 of the FCC Rules. Operation is subject to the following two conditions:

(1) This device may not cause harmful interference, and (2) This device must accept any interference received, including interference that may cause

FCC Radiation Exposure Statement for receiver hub: This equipment complies with FCC radiation exposure limits set forth for an uncontrolled environment .This station should be installed and operated with minimum distance 20cm between the radiator& your body.RF warning for microphone: The device has been evaluated to meet general RF

exposure requirment.