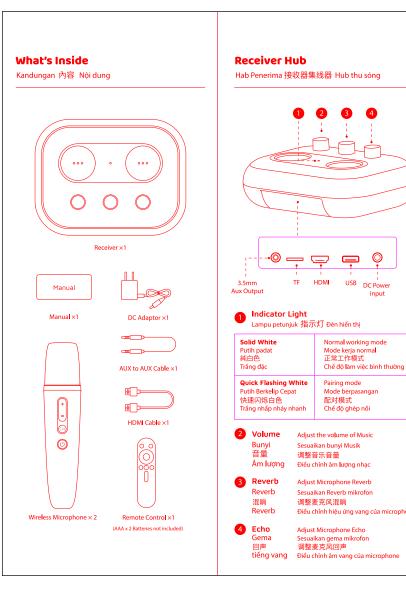

## **FCC Statement**

undesired operation.

Any Changes or modifications not expressly approved by the party responsible for compliance could void the user's authority to operate the

This device complies with part 15 of the FCC Rules. Operation is subject to the following two conditions:

(1) This device may not cause harmful interference, and (2) This device must accept any interference received, including interference that may cause

FCC Radiation Exposure Statement for receiver hub: This equipment complies with FCC radiation exposure limits set forth for an uncontrolled environment .This station should be installed and operated with minimum distance 20cm between the radiator& your body.RF warning for microphone: The device has been evaluated to meet general RF

exposure requirm