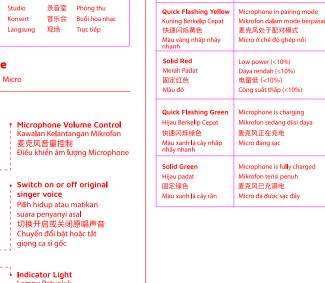

## **FCC Statement**

undesired operation.

Any Changes or modifications not expressly approved by the party responsible for compliance could void the user's authority to operate the

This device complies with part 15 of the FCC Rules. Operation is subject to the following two conditions:

(1) This device may not cause harmful interference, and (2) This device must accept any interference received, including interference that may cause

FCC Radiation Exposure Statement for receiver hub: This equipment complies with FCC radiation exposure limits set forth for an uncontrolled environment .This station should be installed and operated with minimum distance 20cm between the radiator& your body.RF warning for microphone: The device has been evaluated to meet general RF

exposure requirment. T