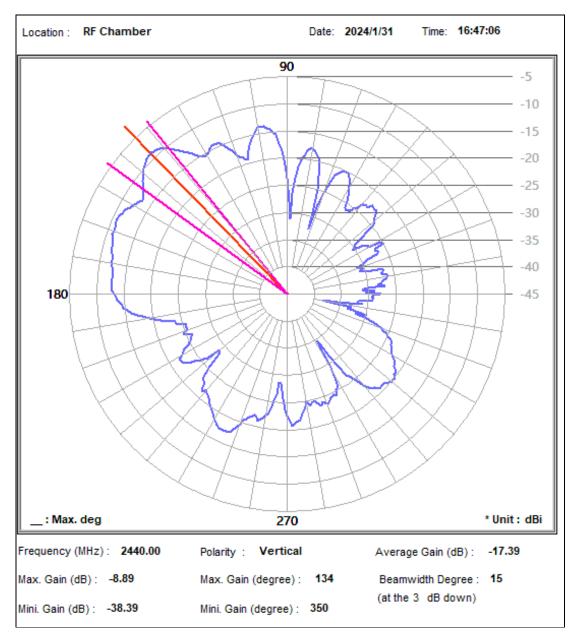

#### Frequency: 2440 MHz (Vertical)

Bureau Veritas Shenzhen Co., Ltd. Dongguan Branch No. 96, Guantai Road (Houjie Section), Houjie Town, Dongguan City, Guangdong Province. 523942. People's Republic of China. Tel.: +86 769 8998 2098 Fax: +86 769 8593 1080

Email: <a href="mailto:customerservice.dg@bureauveritas.com">customerservice.dg@bureauveritas.com</a>

# 4. TEST RESULTS

| ANTENNA | FREQUENCY (MHz) | ANTENNA POLARITY | MAX. PEAK GAIN (dBi) |
|---------|-----------------|------------------|----------------------|
| PCB     | 2402            | Horizontal       | -3.79                |
|         |                 | Vertical         | -9.79                |
|         | 2440            | Horizontal       | -2.81                |
|         |                 | Vertical         | -8.89                |
|         | 2480            | Horizontal       | -1.11                |
|         |                 | Vertical         | -5.29                |