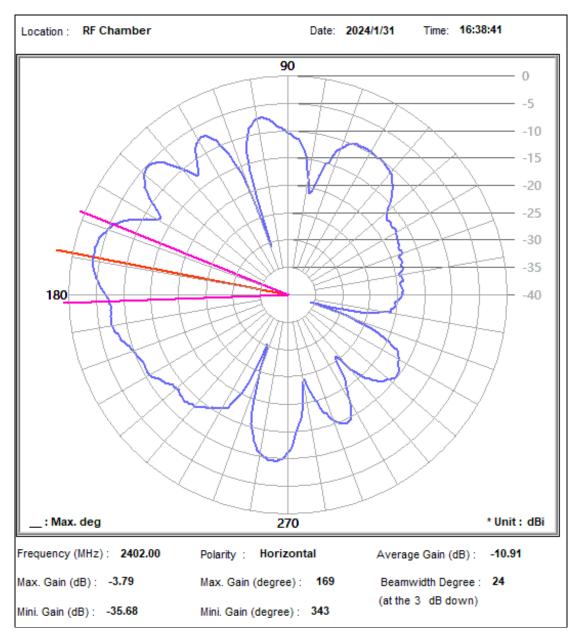

#### Frequency: 2402 MHz (Horizontal)

Bureau Veritas Shenzhen Co., Ltd. Dongguan Branch No. 96, Guantai Road (Houjie Section), Houjie Town, Dongguan City, Guangdong Province. 523942. People's Republic of China. Tel.: +86 769 8998 2098 Fax: +86 769 8593 1080 Email: <u>customerservice.dg@bureauveritas.com</u>

# 4. TEST RESULTS

| ANTENNA | FREQUENCY (MHz) | ANTENNA POLARITY | MAX. PEAK GAIN (dBi) |
|---------|-----------------|------------------|----------------------|
| PCB     | 2402            | Horizontal       | -3.79                |
|         |                 | Vertical         | -9.79                |
|         | 2440            | Horizontal       | -2.81                |
|         |                 | Vertical         | -8.89                |
|         | 2480            | Horizontal       | -1.11                |
|         |                 | Vertical         | -5.29                |