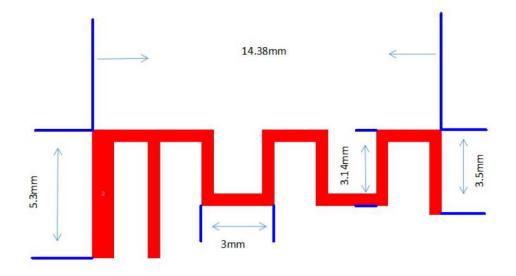

### 2. SIZE OF THE ANTENNA

Bureau Veritas Shenzhen Co., Ltd. Dongguan Branch No. 96, Guantai Road (Houjie Section), Houjie Town, Dongguan City, Guangdong Province. 523942. People's Republic of China. Tel.: +86 769 8998 2098 Fax: +86 769 8593 1080 Email: <u>customerservice.dg@bureauveritas.com</u>