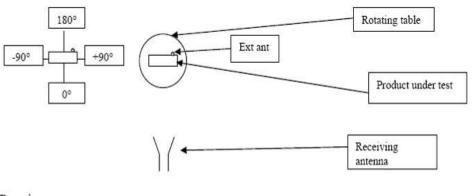

# 1. MEASUREMENTS SETUP

#### Orientation

Top view

### **1.1 TEST PROCEDURE**

- a. The EUT was placed on the rotating table 1.5 meters above the ground at a Fully Anechoic Room, the table was rotated 360 degrees.
- b. The EUT was set 3 meters away from the receiving antenna, which was mounted on the top of a antenna tower.
- c. The antenna is 1.5 meters above the ground. Both horizontal and vertical polarizations of the antenna are set to make the measurement.
- d. During the test, each emission was maximized by: having the EUT continuously working, investigated all operating modes, rotated about all 3 axis (X, Y & Z) and considered typical configuration to obtain worst position.