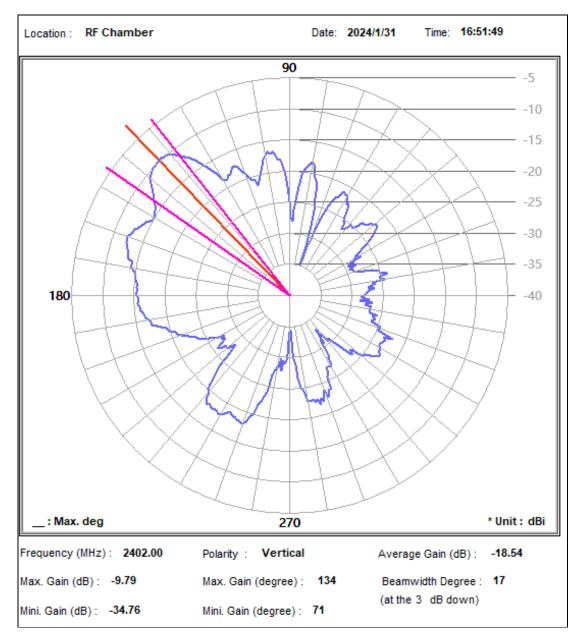

#### Frequency: 2402 MHz (Vertical)

Bureau Veritas Shenzhen Co., Ltd. Dongguan Branch No. 96, Guantai Road (Houjie Section), Houjie Town, Dongguan City, Guangdong Province. 523942. People's Republic of China. Tel.: +86 769 8998 2098 Fax: +86 769 8593 1080

Email: <u>customerservice.dg@bureauveritas.com</u>

# 4. TEST RESULTS

| ANTENNA | FREQUENCY (MHz) | ANTENNA POLARITY | MAX. PEAK GAIN (dBi) |
|---------|-----------------|------------------|----------------------|
| PCB     | 2402            | Horizontal       | -3.79                |
|         |                 | Vertical         | -9.79                |
|         | 2440            | Horizontal       | -2.81                |
|         |                 | Vertical         | -8.89                |
|         | 2480            | Horizontal       | -1.11                |
|         |                 | Vertical         | -5.29                |