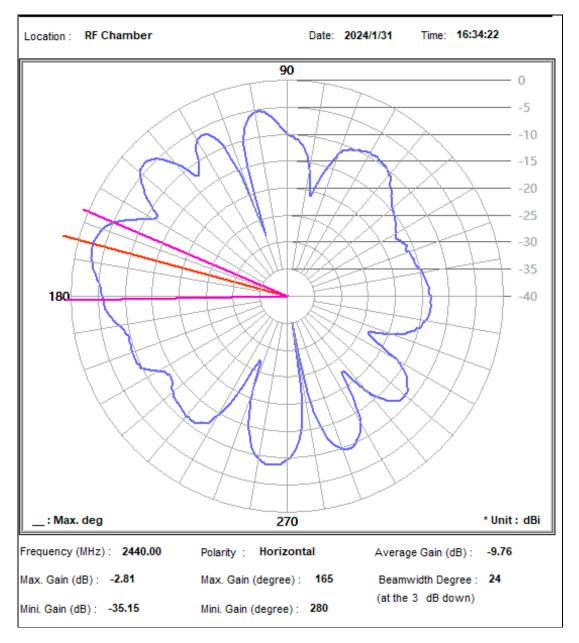

#### Frequency: 2440 MHz (Horizontal)

Bureau Veritas Shenzhen Co., Ltd. Dongguan Branch No. 96, Guantai Road (Houjie Section), Houjie Town, Dongguan City, Guangdong Province. 523942. People's Republic of China. Tel.: +86 769 8998 2098 Fax: +86 769 8593 1080 Email: <u>customerservice.dg@bureauveritas.com</u>

# 4. TEST RESULTS

| ANTENNA | FREQUENCY (MHz) | ANTENNA POLARITY | MAX. PEAK GAIN (dBi) |
|---------|-----------------|------------------|----------------------|
| PCB     | 2402            | Horizontal       | -3.79                |
|         |                 | Vertical         | -9.79                |
|         | 2440            | Horizontal       | -2.81                |
|         |                 | Vertical         | -8.89                |
|         | 2480            | Horizontal       | -1.11                |
|         |                 | Vertical         | -5.29                |