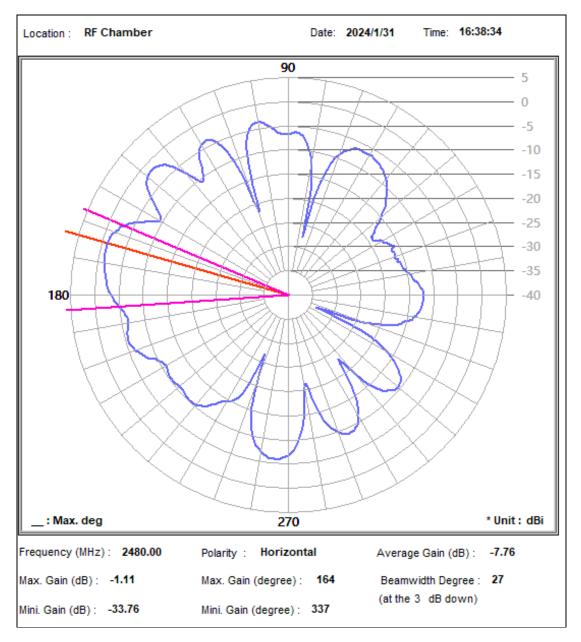

#### Frequency: 2480 MHz (Horizontal)

Bureau Veritas Shenzhen Co., Ltd. Dongguan Branch No. 96, Guantai Road (Houjie Section), Houjie Town, Dongguan City, Guangdong Province. 523942. People's Republic of China. Tel.: +86 769 8998 2098 Fax: +86 769 8593 1080

Email: <u>customerservice.dg@bureauveritas.com</u>

# 4. TEST RESULTS

| ANTENNA | FREQUENCY (MHz) | ANTENNA POLARITY | MAX. PEAK GAIN (dBi) |
|---------|-----------------|------------------|----------------------|
| PCB     | 2402            | Horizontal       | -3.79                |
|         |                 | Vertical         | -9.79                |
|         | 2440            | Horizontal       | -2.81                |
|         |                 | Vertical         | -8.89                |
|         | 2480            | Horizontal       | -1.11                |
|         |                 | Vertical         | -5.29                |