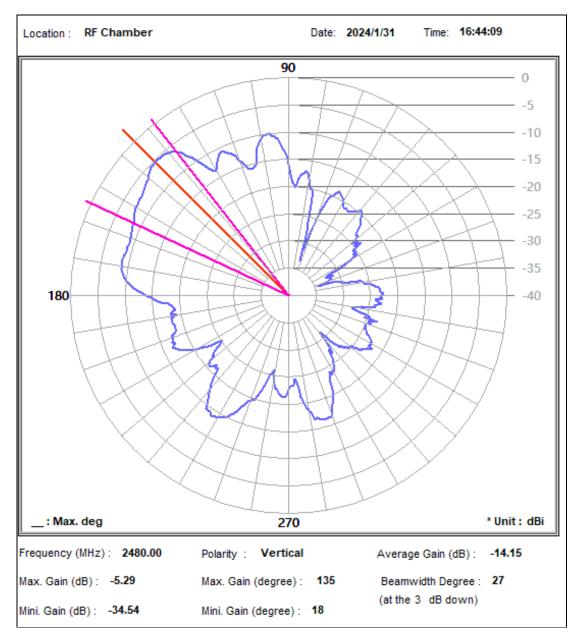

#### Frequency: 2480 MHz (Vertical)

Bureau Veritas Shenzhen Co., Ltd. Dongguan Branch No. 96, Guantai Road (Houjie Section), Houjie Town, Dongguan City, Guangdong Province. 523942. People's Republic of China. Tel.: +86 769 8998 2098 Fax: +86 769 8593 1080

Email: <u>customerservice.dg@bureauveritas.com</u>