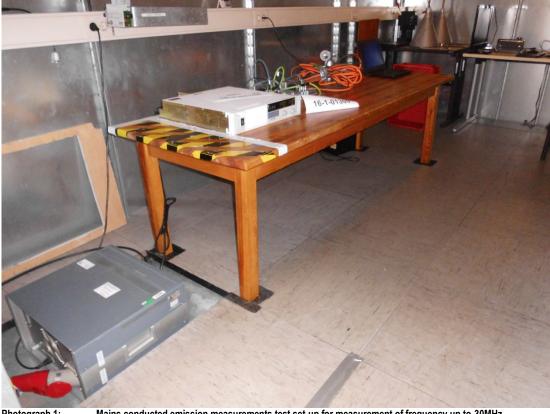

## 1. Test set up photographs

Photograph 1: Mains conducted emission measurements test set-up for measurement of frequency up to 30MHz

Photograph 2:

Radiated emission measurements test set-up for measurement of frequency up to 1000 MHz with SEW Eurodrive antenna Front side view