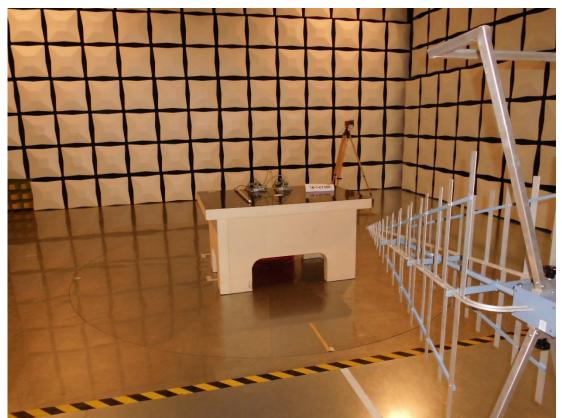

Photograph 3:

Radiated emission measurements test set-up for measurement of frequency up to 1000 MHz with SEW Eurodrive antenna Rear side view

Photograph 4:

Radiated emission measurements test set-up for measurement of frequency up to 1000 MHz with rod antenna Front side view

Radiated emission measurements test set-up for measurement of frequency up to 1000 MHz with rod antenna Rear side view

Photograph 6:

Radiated emission measurements test set-up for measurement of frequency above 1000 MHz with SEW Eurodrive antenna Front side view