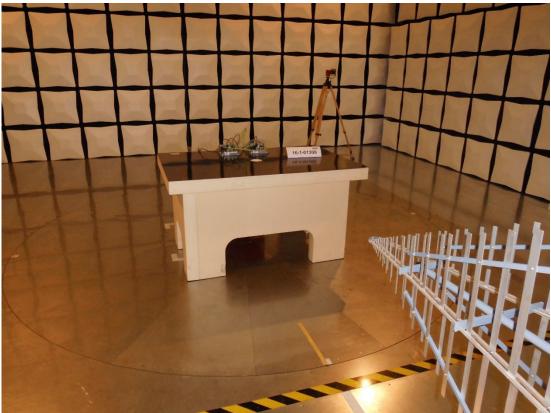

## 1. Test set up photographs

Photograph 1: Mains conducted emission measurements test set-up for measurement of frequency up to 30MHz

Photograph 2:

Radiated emission measurements test set-up for measurement of frequency up to 1000 MHz with SEW Eurodrive antenna Front side view