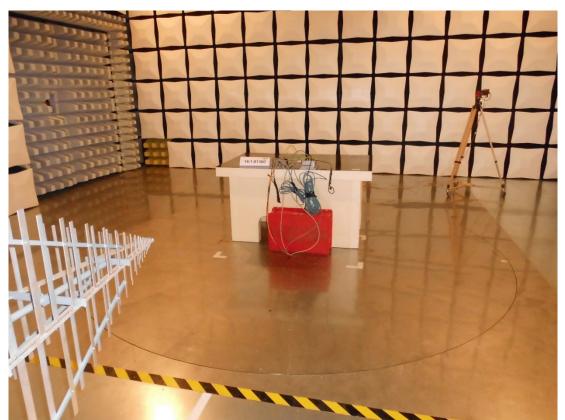

Photograph 3:

Radiated emission measurements test set-up for measurement of frequency up to 1000 MHz with SEW Eurodrive antenna Rear side view

Photograph 4:

Radiated emission measurements test set-up for measurement of frequency up to 1000 MHz with rod antenna Front side view