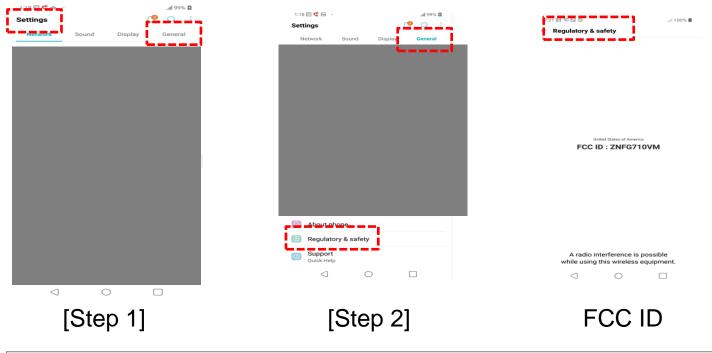

## 2. FCC ID is applied by E-label on device. (Carrier B)

| E-Label display |                              |  |
|-----------------|------------------------------|--|
| Step 1          | Select Setting               |  |
| Step 2          | Select General               |  |
| Step 3          | Select Regulatory and safety |  |

## 2) Carrier B

# Regulatory Information (FCC ID number, etc.)

For regulatory details, go to **Settings** > **General** > **Regulatory** & **safety**.