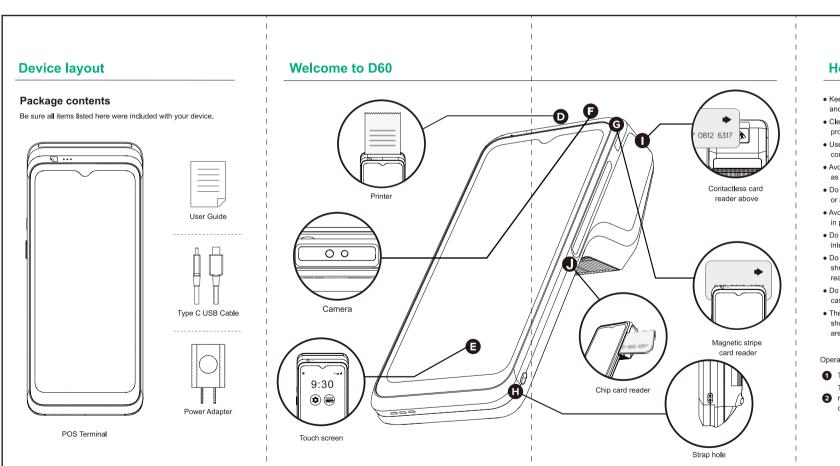

## How to take care of your reader

 $\bullet$  Keep it in environments with temperatures between -10°C and -45°C.

• Clean it using a dry cloth. Do not use water or other cleaning products.

Use only the battery charger included with the reader. Do not connect it to a power source of more than 5 volts.
Avoid contact with microwaves or extreme heat sources such as hair dryers and stoves.

• Do not submerge it in water or place it near sinks, bathrooms or any other damp place.

 Avoid exposing the battery in contact with metallic objects or in places that can generate short circuits or fires.

Do not use sharp tools to touch or attempt to separate internal components or connectors.
Do not drop, disarm, tear out, open, crush, bend, warp, drill,

shred, paint, incinerate, or insert foreign objects into the reader.Do not open it or try to fix it on your own We can help you in

case of malfunction.
The reader contains small detachable parts and therefore should be kent away from children. If any of the small object

should be kept away from children. If any of the small objects are accidentally swallowed, see a doctor immediately.