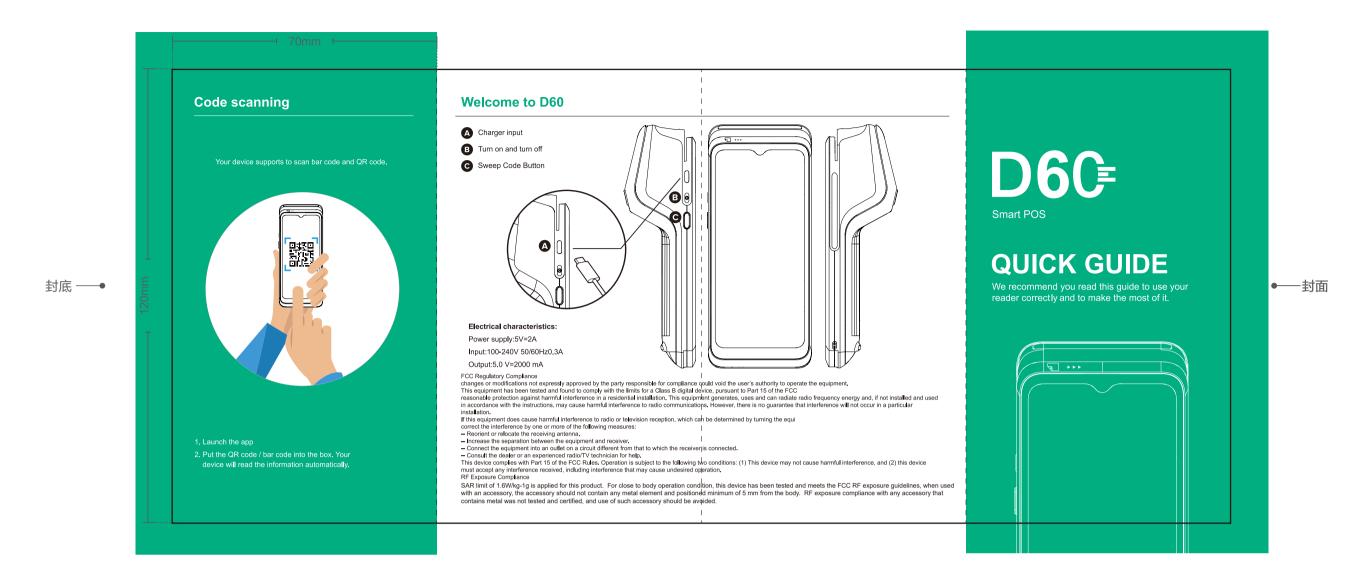

成品尺寸: 120x70mm | 成品材质: 128g 铜版纸 | 出血: 3mm | 成品折法: 风琴折 | 注意: 线框不要印出

## How to take care of your reader

 $\bullet$  Keep it in environments with temperatures between -10°C and -45°C.

• Clean it using a dry cloth. Do not use water or other cleaning products.

Use only the battery charger included with the reader. Do not connect it to a power source of more than 5 volts.
Avoid contact with microwaves or extreme heat sources such as hair dryers and stoves.

• Do not submerge it in water or place it near sinks, bathrooms or any other damp place.

 Avoid exposing the battery in contact with metallic objects or in places that can generate short circuits or fires.

Do not use sharp tools to touch or attempt to separate internal components or connectors.
Do not drop, disarm, tear out, open, c