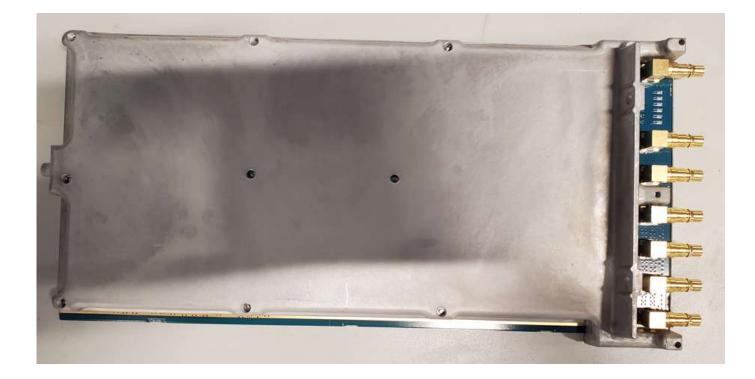

### Photographs – Index

| EXHIBIT | DESCRIPTION                         |
|---------|-------------------------------------|
| C1-1    | External Front View of DBR M12 Site |
| C1-2    | External Back View of DBR M12 Site  |
|         |                                     |
| C2-1    | External Front of DSC8500           |
| C2-2    | Site TX Filter                      |
| C2-3    | Site RX Preselector                 |
| C2-4    | Site Receive Multicoupler (RMC)     |
| C2-5    | Cabinet Receive Multicoupler (RMC)  |

### **External Photographs of the Device**

External Back View of DBR M12 Site

External Front of DSC8500

Site TX Filter

Site RX Preselector

Site Receive Multicoupler (RMC)

# Cabinet Receive Multicoupler (RMC)