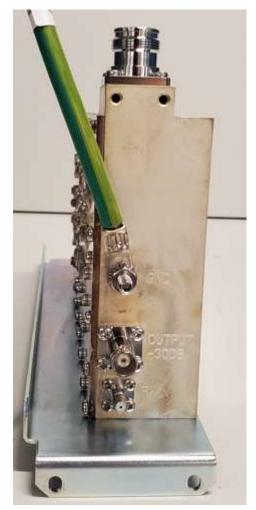

### Photographs – Index

| EXHIBIT | DESCRIPTION                         |
|---------|-------------------------------------|
| C1-1    | External Front View of DBR M12 Site |
| C1-2    | External Back View of DBR M12 Site  |
|         |                                     |
| C2-1    | External Front of DSC8500           |
| C2-2    | Site TX Filter                      |
| C2-3    | Site RX Preselector                 |
| C2-4    | Site Receive Multicoupler (RMC)     |
| C2-5    | Cabinet Receive Multicoupler (RMC)  |

### **External Photographs of the Device**

External Back View of DBR M12 Site

External Front of DSC8500

Site TX Filter

Site RX Preselector

Site Receive Multicoupler (RMC)