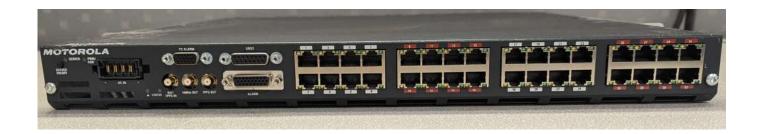

### **External Photographs of the Device**

External Back View of DBR M12 Site

External Front of DSC8500

Site TX Filter

Site RX Preselector

Site Receive Multicoupler (RMC)