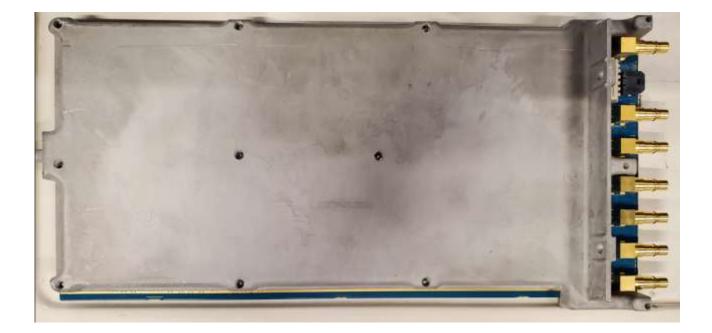

### Photographs – Index

| EXHIBIT | DESCRIPTION                         |
|---------|-------------------------------------|
| C1-1    | External Front View of DBR M12 Site |
| C1-2    | External Back View of DBR M12 Site  |
|         |                                     |
| C2-1    | External Front of DSC8500           |
| C2-2    | Site TX Filter                      |
| C2-3    | Site RX Preselector                 |
| C2-4    | Site Receive Multicoupler (RMC)     |
| C2-5    | Cabinet Receive Multicoupler (RMC)  |

### **External Photographs of the Device**

External Back View of DBR M12 Site

External Front of DSC8500

Site TX Filter

Site RX Preselector

Site Receive Multicoupler (RMC)

# Cabinet Receive Multicoupler (RMC)