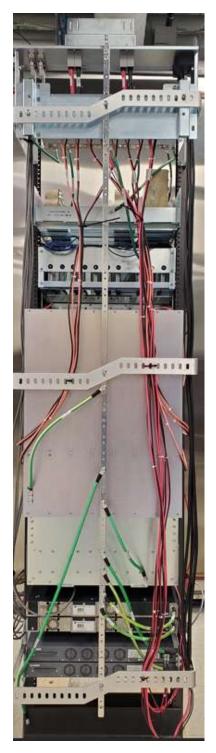

### **External Photographs of the Device**

External Back View of DBR M12 Site

External Front of DSC8500

Site TX Filter

Site RX Preselector

Site Receive Multicoupler (RMC)