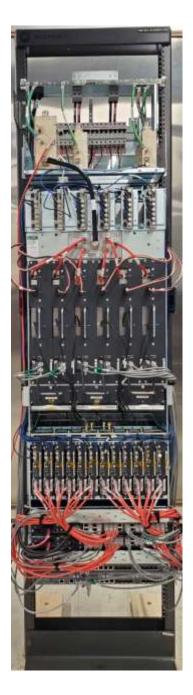

#### **APPLICANT: MOTOROLA SOLUTIONS**

## External Photographs of the Device

### Photographs – Index

| EXHIBIT | DESCRIPTION                         |
|---------|-------------------------------------|
| C1-1    | External Front View of DBR M12 Site |
| C1-2    | External Back View of DBR M12 Site  |
|         |                                     |
| C2-1    | External Front of DSC8500           |
| C2-2    | Site TX Filter                      |
| C2-3    | Site RX Preselector                 |
| C2-4    | Site Receive Multicoupler (RMC)     |
| C2-5    | Cabinet Receive Multicoupler (RMC)  |

#### 109AB-T5901

## **External Photographs of the Device**

External Front View of DBR M12 Site



#### 109AB-T5901

### **External Photographs of the Device**

External Back View of DBR M12 Site



External Front of DSC8500



Site TX Filter



Site RX Preselector



Site Receive Multicoupler (RMC)



# Cabinet Receive Multicoupler (RMC)