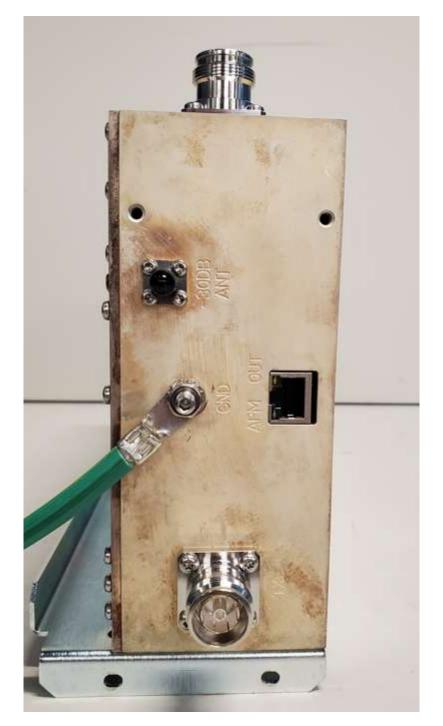

### **External Photographs of the Device**

External Back View of DBR M12 Site

External Front of DSC8500

Site TX Filter

Site RX Preselector

Site Receive Multicoupler (RMC)

# Cabinet Receive Multicoupler (RMC)