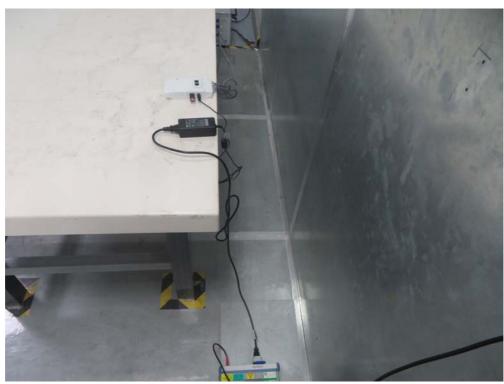

## **EMC Test Setup Photograph**

Test Mode 1

Description: Front View of Conducted Emission Test Setup for Power Port

Test Mode 1

Description: Back View of Conducted Emission Test Setup for Power Port

Test Mode 2
Description: Front View of Conducted Emission Test Setup for Power Port