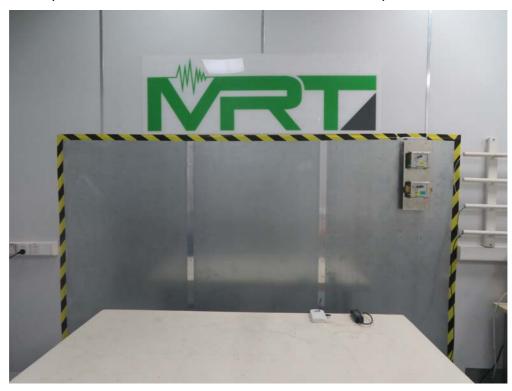

## **EMC Test Setup Photograph**

Test Mode 1

Description: Front View of Conducted Emission Test Setup for Power Port

Test Mode 1

Description: Back View of Conducted Emission Test Setup for Power Port

Test Mode 2
Description: Front View of Conducted Emission Test Setup for Power Port

Test Mode 2

Description: Back View of Conducted Emission Test Setup for Power Port

Test Mode 1

Description: Radiated Emission Test Setup for below 1GHz

Test Mode 2

Description: Radiated Emission Test Setup for below 1GHz