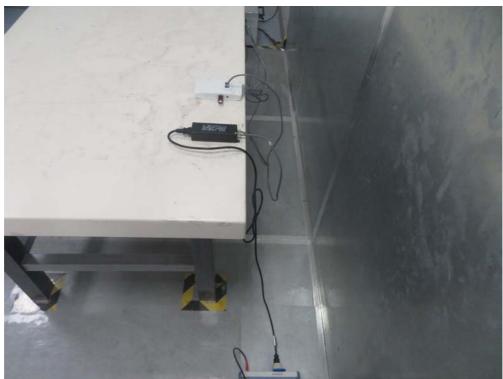

Test Mode 2

Description: Back View of Conducted Emission Test Setup for Power Port

Test Mode 1

Description: Radiated Emission Test Setup for below 1GHz

Test Mode 2

Description: Radiated Emission Test Setup for below 1GHz