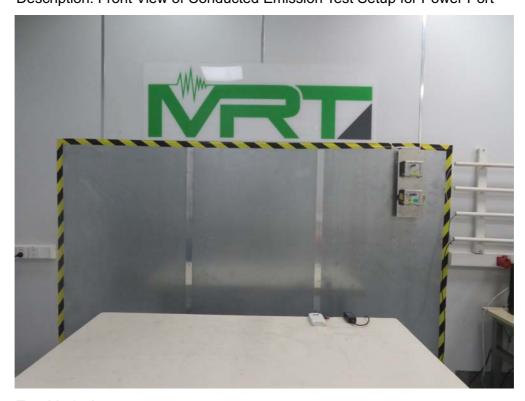

## **EMC Test Setup Photograph**

Test Mode 1

Description: Front View of Conducted Emission Test Setup for Power Port

Test Mode 1

Description: Back View of Conducted Emission Test Setup for Power Port

Test Mode 2
Description: Front View of Conducted Emission Test Setup for Power Port