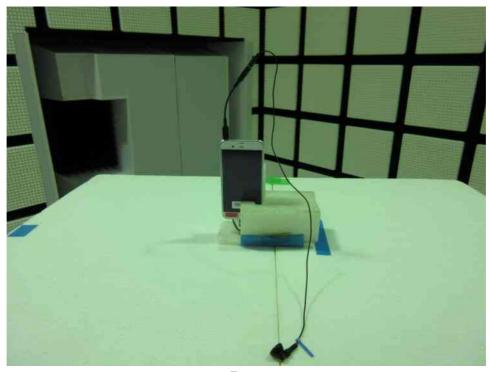

## 7.10.3 Radiated Emission(Above 1GHz)

-X axis -

-Y axis -

Standard : CFR 47 FCC Rules and Regulations Part 15

Page 69 of 69

-Z axis -

Photograph present configuration with maximum emission