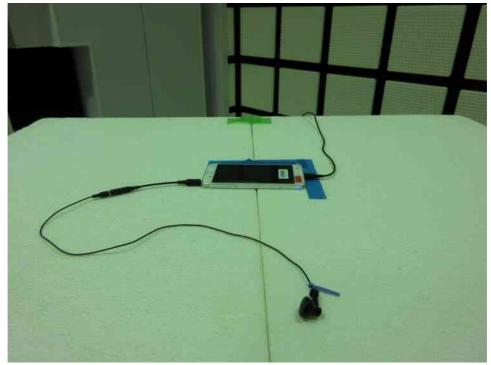

## 7.10.1 AC Powerline Conducted Emission

- Front View -

-Side View-

Photograph present configuration with maximum emission

Standard : CFR 47 FCC Rules and Regulations Part 15

Page 66 of 69