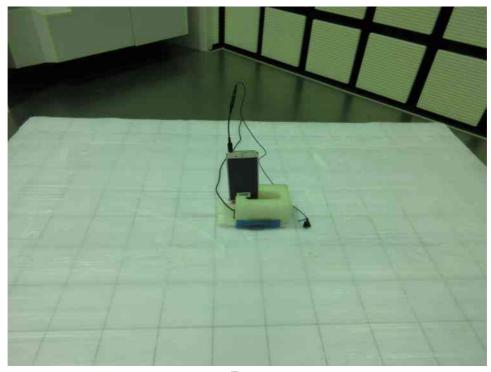

## 7.10.2 Radiated Emission(9kHz - 1000MHz)

-Xaxis-

-Y axis -

Standard : CFR 47 FCC Rules and Regulations Part 15

Page 67 of 69

-Z axis-

Photograph present configuration with maximum emission

Standard : CFR 47 FCC Rules and Regulations Part 15