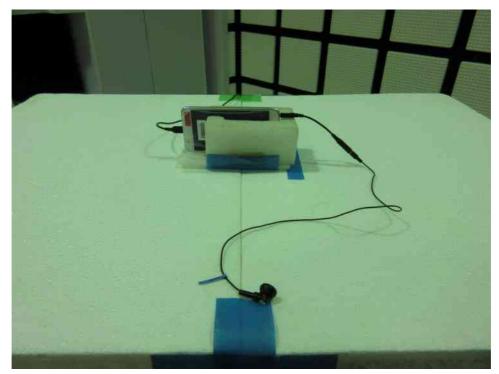

## 7.10.3 Radiated Emission(Above 1GHz)

-X axis -

-Y axis -

Standard : CFR 47 FCC Rules and Regulations Part 15

Page 69 of 69

-Z axis -

Photograph present configuration with maximum emission