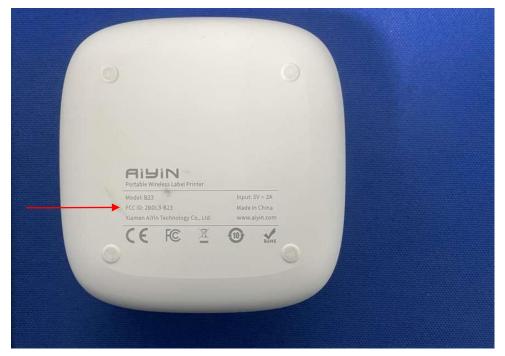

## Annex D. Label and Information

## **FCC Label Sample**



## **FCC Label Specifications**

Text is Black in color and is justified. Labels are printed in indelible ink on permanent adhesive backing or silk-screened onto the EUT or shall be affixed at a conspicuous location on the EUT. Where the EUT is constructed in two or more sections connected by wires and marketed together, the above statement is required to be affixed only to the main control unit. When the EUT is so small or for such use that it is not practicable to place the statement on it, the above information shall be placed in a prominent location in the instruction manual or pamphlet supplied to the user or, alternatively, shall be placed on the container in which the device is marketed.

## FCC Label Location