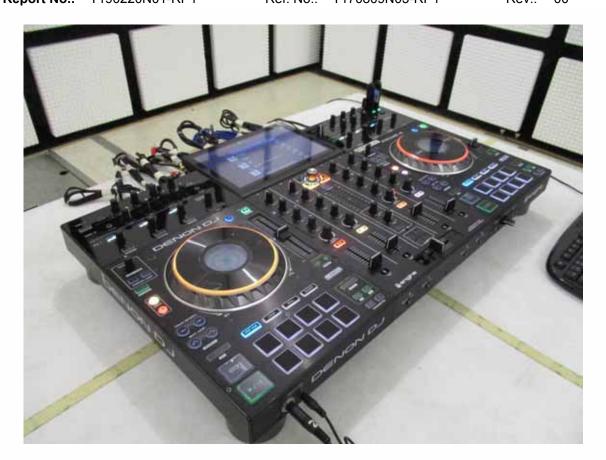

#### **RADIATED EMISSION SETUP**

WiFi

Ref. No.: T170809N03-RP1

 Report No.:
 T190220N01-RP1
 Ref. No.:
 T170809N03-RP1
 Page:
 117 / 125

Page: 118 / 125

Rev.: 00

**Report No.**: T190220N01-RP1

Bluetooth