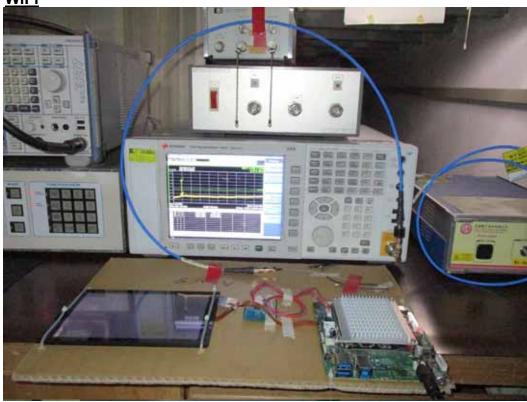

#### **RADIATED EMISSION SETUP**

WiFi

Ref. No.: T170809N03-RP1

 Report No.:
 T190220N01-RP1
 Ref. No.:
 T170809N03-RP1
 Page:
 117 / 125

Page: 118 / 125

Rev.: 00

**Report No.**: T190220N01-RP1

Bluetooth