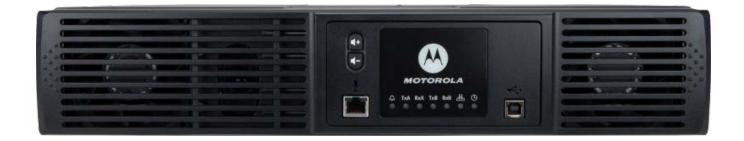

em Module Bottom View, Heat Sink Removed           |
| C2-4           | Internal Front View – Power Amplifier Module                                |
| C2-5           | Internal Front View – Power Amplifier Module Top View, Cover Removed        |
| C2-6           | Internal Front View – Power Amplifier Module Bottom View, Heat Sink Removed |
| C2-7           | Internal Front View – Power Supply Module                                   |
| C2-8           | Internal Front View – Wireline Board Top View                               |
| C2-9           | Internal Front View – Wireline Board, Bottom View                           |
|                |                                                                             |

#### Photographs of the Device

External Front View of Base Radio



# Photographs of the Device

External Front View of Base Radio, Top Cover and Front Panel Removed



Photographs of the Device

External Back View of Base Radio