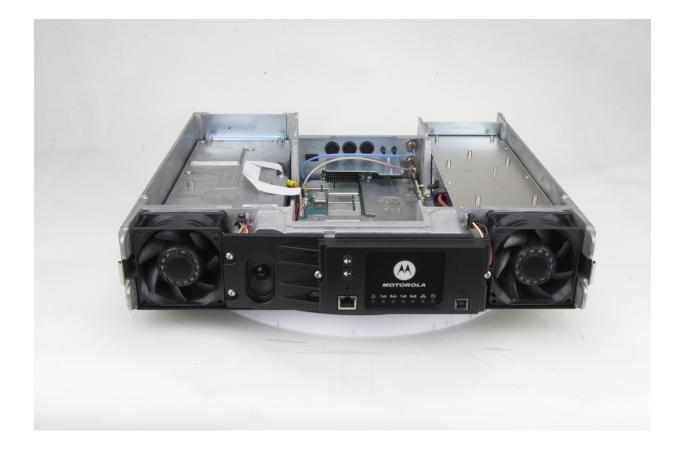

# Photographs of the Device

External Front View of Base Radio, Top Cover and Front Panel Removed

Photographs of the Device

External Back View of Base Radio