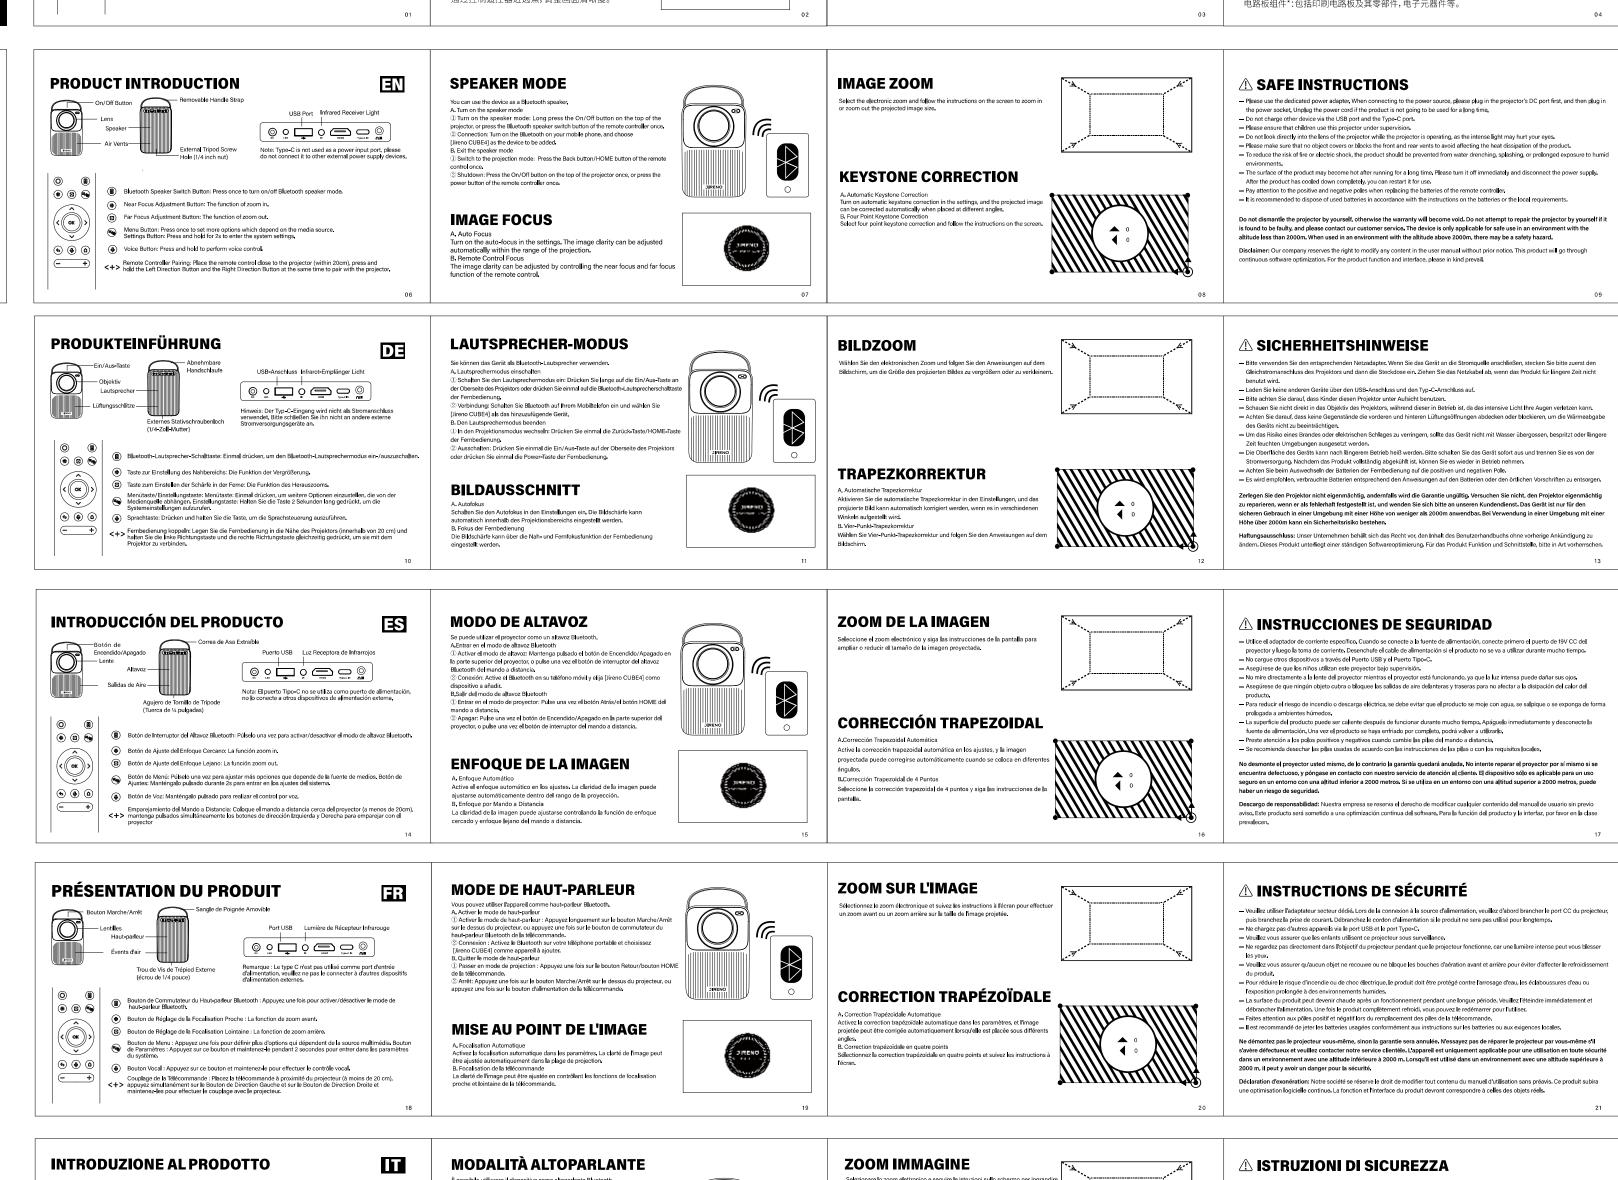

画面フォーカス

A. オートフォーカス オートフォーカスをオンに設定すると、プロジェクタの投射範囲内で画像の鮮明度 が自動的に調整されます。 B. リモートフォーカス リモコンの焦点を制御することで、画像の鮮明度を調整します。

● ● ⑥ 音声キー:長押しして音声を入力します。

近いフォーカス距離調整キー:ショートフォーカス機能。

③ ⑥⑥ ⑥ ⑥⑤ ⑧ ⑥⑥ Bluetoothスビーカー切替キー:1回クリックしてBluetoothスビーカーモードをオン/オフにします。

近いフォーカス距離頻整キー:ンヨーアンオールハウルカルル
 歯 遠いフォーカス距離頻整キー:オーバーフォーカス機能。
 メニューキー:1回クリックしてより多くのオブション設定を使用します。設定内容はメディアソースに依存します。 設定キー:2秒長押ししてシステム設定に入ります。

(一 + ) リモコンペアリング:プロジェクター(20cm内)に近づいて、方向左キーと方向右キーを同時に押してペアリングします。