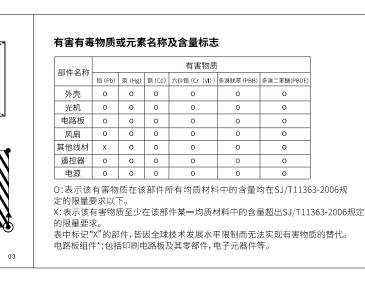

画面フォーカス

A. オートフォーカス オートフォーカスをオンに設定すると、プロジェクタの投射範囲内で画像の鮮明度 が自動的に調整されます。 B. リモートフォーカス リモコンの焦点を制御することで、画像の鮮明度を調整します。

● ● ⑥ 音声キー:長押しして音声を入力します。

近いフォーカス距離調整キー:ショートフォーカス機能。

③ ⑥⑥ ⑥ ⑥⑤ ⑧ ⑥⑥ Bluetoothスビーカー切替キー:1回クリックしてBluetoothスビーカーモードをオン/オフにします。

近いフォーカス距離頻整キー:ンヨーアンオールハウルカルル
 歯 遠いフォーカス距離頻整キー:オーバーフォーカス機能。
 メニューキー:1回クリックしてより多くのオブション設定を使用します。設定内容はメディアソースに依存します。 設定キー:2秒長押ししてシステム設定に入ります。

(一 + ) リモコンペアリング:プロジェクター(20cm内)に近づいて、方向左キーと方向右キーを同時に押してペアリングします。







廃棄された電池の処理は、電池上の説明または現地の要求に従って処理してください。

標高2000 m以上の環境で使用する場合、安全上の危険がある可能性があります。

ださい。
- リモコンの電池を交換する際に正負極にご注意ください。

実際の機能、インタフェースを準じてください。

プロジェクタを自分で分解しないでください。そうでなければ保証は無効になります。プロジェクタが故障していることを発見した場合は、自分

で修理しないでください。カスタマーサービスにご連絡ください。このプロジェクタは標高2000 m以下の環境での安全使用にのみ適しています。

声明:当社は、事前通知を行わずに本取扱説明書の内容を修正する権利を保持しており、本製品はソフトウェア最適化を継続しておりますので、





| Pulsante di accessione/spegnimento Obiettivi Altoparlante Le prese d'aria  Porta USB Luce del ricevitore a infrarossi Altoparlante Le prese d'aria  Porta USB Luce del ricevitore a infrarossi del l'amentazione, non collegarlo ad altri dispositivi di almentazione, non collegarlo ad altri dispositivi di altoparlante Bluetooth,  Pulsante interruttore altoparlante Bluetooth: premere una volta per attivare/disattivare la modalità altoparlante Blueto