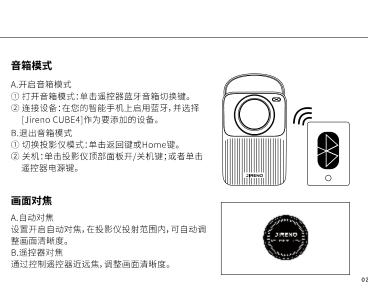

声明:当社は、事前通知を行わずに本取扱説明書の内容を修正する権利を保持しており、本製品はソフトウェア最適化を継続しておりますので、

| Pulsante di accessione/spegnimento Obiettivi Altoparlante Le prese d'aria  Porta USB Luce del ricevitore a infrarossi Altoparlante Le prese d'aria  Porta USB Luce del ricevitore a infrarossi del l'amentazione, non collegarlo ad altri dispositivi di almentazione, non collegarlo ad altri dispositivi di altoparlante Bluetooth,  Pulsante interruttore altoparlante Bluetooth: premere una volta per attivare/disattivare la modalità altoparlante Bluetooth,  Pulsante di regolazione della messa a fuoco vicina: la funzione di ingrandimento.  Pulsante di regolazione del fuoco lontano: la funzione di zoom indietro.  Pulsante Menu: premere una volta per impostare piti opzioni che dipendono dalla sorgente multimediale, Pulsante morta consini tenere premuto per accedere alle impostazioni di sistema.  Pulsante vocale: tenere premuto per eseguire il controllo vocale.  Accoppiamento del telecomando: posizionare il telecomando vicino al proiettore (entro 20 cm), premere e tenere premuti contemporaneamente il Pulsante di Direzione Destro per accoppiare il proiettore. | MODALITÀ ALTOPARLANTE  È possibile utilizzare il dispositivo come altoparlante Bluetooth.  A. Attiva la modalità altoparlante  ① Attivare la modalità altoparlante ① Attivare la modalità altoparlante ② Connessione: attivare il Bluetooth del telecomando. ② Connessione: attivare il Bluetooth del telecomando. ② Connessione: attivare il Bluetooth sul telefono cellulare e scegliere [Jireno CUBE4] come dispositivo da aggiungere. B. Uscire dalla modalità altoparlante ② Passare alla modalità di proiezione: premere una volta il pulsante Indietro/ pulsante HOME del telecomando. ② Spegnimento: premere una volta il pulsante On/Off sulla parte superiore del proiettore o premere una volta il pulsante di alimentazione del telecomando.  MESSA A FUOCO DELL'IMMAGINE  A. Messa a fuoco automatica Attiva la messa a fuoco automatica nelle impostazioni, La nitidezza dell'immagine può essere regolata automaticamente all'interno della gamma di proiezione. B. Messa a fuoco del telecomando.  La nitidezza dell'immagine può essere regolata controlando la funzione di messa a fuoco da vicino e de lontano del telecomando. | ZOOM IMMAGINE  Selezionare lo zoom elettronico e seguire le istruzioni sullo schermo per ingrandire o ridurre le dimensioni dell'immagine proiettata.  CORREZIONE TRAPEZOIDALE  A. Correzione trapezoidale automatica nelle impostazioni e l'immagine proiettata può essere corretta automaticamente se posizionata ad angoli diversi. B. Correzione trapezoidale in quattro punti Selezionare la correzione trapezoidale in quattro punti e seguire le istruzioni sullo schermo. | <ul> <li>⚠ ISTRUZIONI DI SICUREZZA</li> <li>Utilizzare l'adattatore di alimentazione dedicato, Quando si effettua il collegamento alla fonte di alimentazione, collegare prima la porta CC del proiettore, quindi la presa di corrente, Scollegare il cavo di alimentazione se il prodotto non verrà utilizzato per molto tempo.</li> <li>Non caricare altri dispositivi tamite la porta USB e la porta di tipo C,</li> <li>Assicurarsi che i bambini utilizzino questo proiettore sotto supervisione.</li> <li>Non guardare direttamente l'obiettivo del proiettore mentre il proiettore è in funzione, poiché la luce intensa potrebbe danneggiare gli occhi.</li> <li>Assicurarsi che nessun oggetto copra o blocchi le prese d'aria anteriore e posteriore per evitare di compromettere la dissipazione del calore del prodotto.</li> <li>Per ridurre il rischio di incendi o scosse elettriche, evitare che il prodotto si inzuppi d'acqua, schizzi o esposizione prolungata ad ambienti umidi.</li> <li>La superficie del prodotto potrebbe surriscaldarsi dopo un lungo periodo di funzionamento, Si prega di spegnerlo immediatamente e scollegare l'alimentazione, Dopo che il prodotto si è completamente raffreddato, è possible riavviarlo per l'uso.</li> <li>Prestare attenzione ai poli positivo e negativo quando si sostituiscono le batterie del telecomando.</li> <li>Si consiglia di smaltine le batterie usate in conformità con le istruzioni sulle batterie o i requisiti locali.</li> <li>Non smontare il proiettore da soli, altrimenti la garanzia decade. Non tentare di riparare da soli il proiettore se si scopre che è difettoso e contattare il nostro servizio clienti. Il dispositivo è applicabile solo per un uso sicuro in un ambiente con un'altitudine inferiore a 2000 m. Se utilizzato in un ambiente con un'altitudine superiore a 2000 m, potrebbe esserci un rischio per la sicurezza.</li> <li>Dichiarazione di non responsabilità: la nostra azienda si riserva il diritto di modificare qualsiasi contenuto nel manuale dell'u</li></ul> |
|-------------------------------------------------------------------------------------------------------------------------------------------------------------------------------------------------------------------------------------------------------------------------------------------------------------------------------------------------------------------------------------------------------------------------------------------------------------------------------------------------------------------------------------------------------------------------------------------------------------------------------------------------------------------------------------------------------------------------------------------------------------------------------------------------------------------------------------------------------------------------------------------------------------------------------------------------------------------------------------------------------------------------------------------------------------------------------------------------------|----------------------------------------------------------------------------------------------------------------------------------------------------------------------------------------------------------------------------------------------------------------------------------------------------------------------------------------------------------------------------------------------------------------------------------------------------------------------------------------------------------------------------------------------------------------------------------------------------------------------------------------------------------------------------------------------------------------------------------------------------------------------------------------------------------------------------------------------------------------------------------------------------------------------------------------------------------------------------------------------------------------------------------------------------------------------------------------------------------------------------------------------------|-----------------------------------------------------------------------------------------------------------------------------------------------------------------------------------------------------------------------------------------------------------------------------------------------------------------------------------------------------------------------------------------------------------------------------------------------------------------------------------|-----------------------------------------------------------------------------------------------------------------------------------------------------------------------------------------------------------------------------------------------------------------------------------------------------------------------------------------------------------------------------------------------------------------------------------------------------------------------------------------------------------------------------------------------------------------------------------------------------------------------------------------------------------------------------------------------------------------------------------------------------------------------------------------------------------------------------------------------------------------------------------------------------------------------------------------------------------------------------------------------------------------------------------------------------------------------------------------------------------------------------------------------------------------------------------------------------------------------------------------------------------------------------------------------------------------------------------------------------------------------------------------------------------------------------------------------------------------------------------------------------------------------------------------------------------------------------------------------------------------------------------------------------------------------------------------------------------------------------------------------------------------------------------------------------------------------------------------------------------------------------------------------------------------------------------------------------------------------------------------------------------------------------------------------------------------------------------------|
| 製品紹介  USBボート 赤外線受信ランブ  スピーカー エアベント 外付け三脚(1/4インチナット)  「株者: Type-Cは電源人力・インタフェースとしていませんので、電源機器の外部接続はご遠慮ください                                                                                                                                                                                                                                                                                                                                                                                                                                                                                                                                                                                                                                                                                                                                                                                                                                                                                                                                                                                              | このデバイスをBluetoothスピーカーとしてご利用いただけます。 A、スピーカーモードをオンにします。 ① スピーカーモードをオンにします。 ① スピーカーモードをオンなる:プロジェクターの上部オン/オフキーを長押しするか、リモコンブルートゥーススピーカー切替キーをクリックします。 ② 接続:スマートフォンでブルートゥースを有効にし、追加するデバイスとして [Jireno CUBE4や 連邦化ます。 B、スピーカーモードを終了します。 ① プロジェクタのモードを切り替える:リモコンの戻るボタン/Homeキーをクリックします。 ② 電源を切る:プロジェクターの上部パネルのオン/オフキーをクリックするか、リモコン電源キーをクリックします。                                                                                                                                                                                                                                                                                                                                                                                                                                                                                                                                                                                                                                                                                                                                                                                                                | 画面ズーム 電子ズームを選択し、画面提示に従って操作を行うことで、投影画面サイズを拡大 または縮小することができます。  台形補正                                                                                                                                                                                                                                                                                                                                                                                                                 | <ul> <li></li></ul>                                                                                                                                                                                                                                                                                                                                                                                                                                                                                                                                                                                                                                                                                                                                                                                                                                                                                                                                                                                                                                                                                                                                                                                                                                                                                                                                                                                                                                                                                                                                                                                                                                                                                                                                                                                                                                                                                                                                                                                                                                                                     |