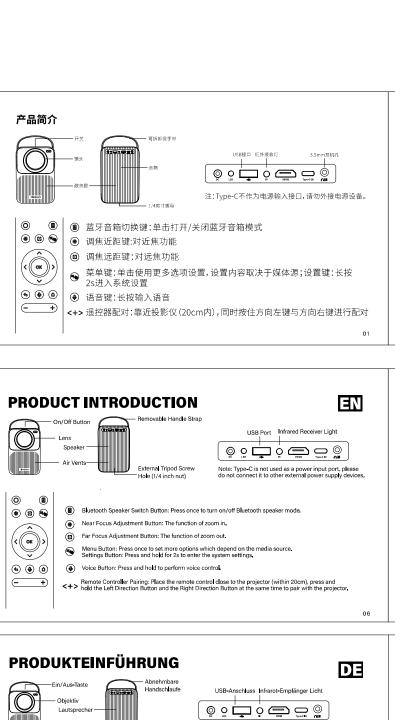

画面フォーカス

A. オートフォーカス オートフォーカスをオンに設定すると、プロジェクタの投射範囲内で画像の鮮明度 が自動的に調整されます。 B. リモートフォーカス リモコンの焦点を制御することで、画像の鮮明度を調整します。

● ● ⑥ 音声キー:長押しして音声を入力します。

近いフォーカス距離調整キー:ショートフォーカス機能。

③ ⑥⑥ ⑥ ⑥⑤ ⑧ ⑥⑥ Bluetoothスビーカー切替キー:1回クリックしてBluetoothスビーカーモードをオン/オフにします。

近いフォーカス距離頻整キー:ンヨーアンオールハウルカルル
 歯 遠いフォーカス距離頻整キー:オーバーフォーカス機能。
 メニューキー:1回クリックしてより多くのオブション設定を使用します。設定内容はメディアソースに依存します。 設定キー:2秒長押ししてシステム設定に入ります。

(一 + ) リモコンペアリング:プロジェクター(20cm内)に近づいて、方向左キーと方向右キーを同時に押してペアリングします。