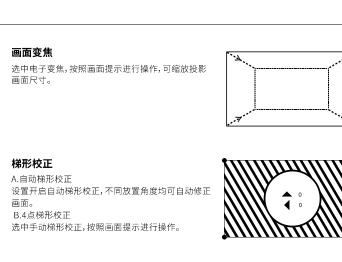

自動台形補正をオンにすると、さまざまな角度で画像が自動的に補正されます。

四点台形補正を選択して、画面の指示に従って操作してください。

A. 自動台形補正

B. 四点台形補正

**JIRENO** 