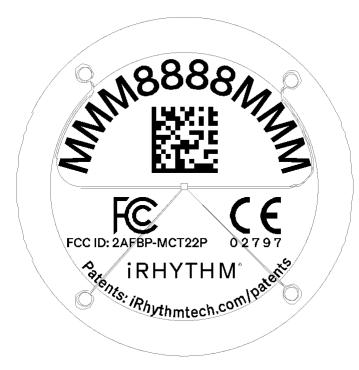

## **REFERENCE IMAGES**

Standard (Zio monitor, Zio MCT) Configuration – example SN is MMM8888MMM :

Demonstration Unit Configuration (Human Readable SN and 2D code will read "DEMODEVICE"):