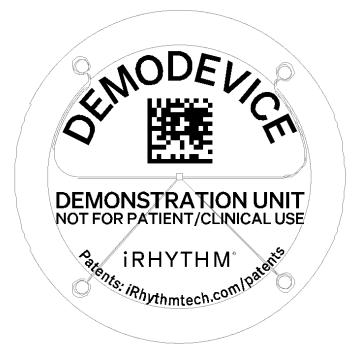

## **REFERENCE IMAGES**

Standard (Zio monitor, Zio MCT) Configuration – example SN is MMM8888MMM :

Demonstration Unit Configuration (Human Readable SN and 2D code will read "DEMODEVICE"):