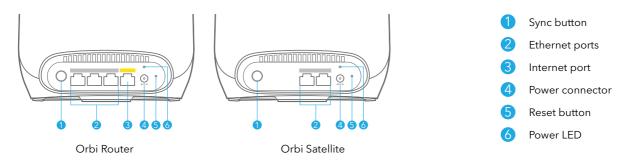

# Let's get started







1

Download the Orbi app and install your Orbi WiFi system

On your mobile phone, download the Orbi app and follow the setup instructions.

2

Secure your devices with NETGEAR Armor

NETGEAR Armor™ powered by Bitdefender® provides best-inclass cybersecurity protection for your smart devices, smartphones, and computers.

Tap the **Security** icon in your Orbi app to explore your free trial.

3

Do more with the app

Check out everything you can do on the Orbi app! Pause the Internet, run a speed test, set smart parental controls, and more.





#### Contents

Power adapters vary by region. Packages in some regions might also include plug adapters.



### Overview



# Troubleshooting

If you're having problems with the installation, try the following:

- Turn off your modem and Orbi router and disconnect them. Reboot your modem. Reconnect your Orbi router to your modem, and try installing with the Orbi app again.
- If you're still unable to install your Orbi router using the Orbi app, install it
  manually using the router web interface. Visit <u>orbilogin.com</u> to access the
  router web interface.

If you already own another Orbi router and you used the Orbi app before, go to the dashboard and tap  $\textcircled{\textbf{a}}$  > **NEW SETUP** to install your new Orbi router.

For more information, visit netgear.com/orbihelp.

#### **NETGEAR**

**NETGEAR, Inc.** 350 East Plumeria Drive San Jose, CA 95134, USA © NETGEAR, Inc., NETGEAR and the NETGE