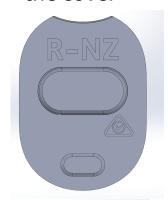

COLOR STANDARDS USED:

WHITE

laser etch Pantone Cool grey 6 C

## NOTES:

- 1. REFER TO ARLO SPEC. DOC-50093 FOR COLOR TOLERANCES.
- 2. INK COLOR IS SHOWN TO THE RIGHT.
- 3. DIE LINES ARE MAGENTA COLOR AND DO NOT PRINT.

scale 1:1