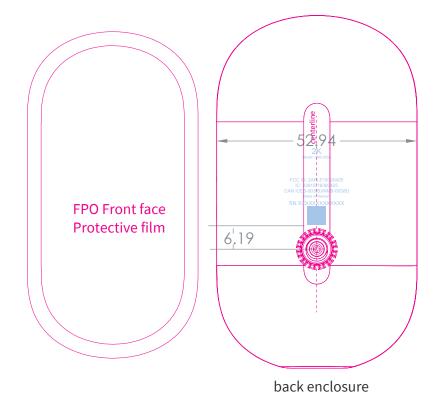

## NOTES:

- 1. REFER TO ARLO SPEC. DOC-50093 FOR COLOR TOLERANCES.
- 2. INK COLOR IS SHOWN TO THE RIGHT.
- 3. DIE LINES ARE MAGENTA COLOR AND DO NOT PRINT.

scale 1:1

## molded onto the cover

| AUTHOR: | SSD-50049-01 Outdoor Battery 2k                                                                                                                                        |      |      |
|---------|------------------------------------------------------------------------------------------------------------------------------------------------------------------------|------|------|
| SHEET:  | THIS DOCUMENT AND THE DATA DISCLOSED HEREIN OR WHEREWITH IS NOT TO BE REPRODUCED, USED OR DISCLOSED IN WHOLE OR IN PART TO ANYONE WITHOUT THE PERMISSION OF ARLO, INC. | P/N: | REV: |