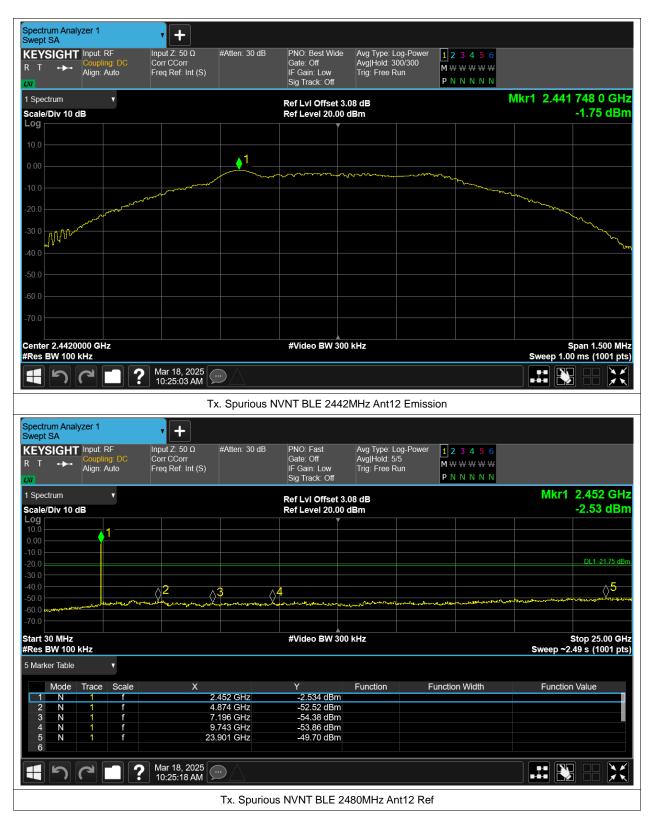

# **Conducted RF Spurious Emission**

| Condition | Mode | Frequency (MHz) | Antenna | Max Value (dBc) | Limit (dBc) | Verdict |
|-----------|------|-----------------|---------|-----------------|-------------|---------|
| NVNT      | BLE  | 2402            | Ant12   | -47.42          | -20         | Pass    |
| NVNT      | BLE  | 2442            | Ant12   | -47.95          | -20         | Pass    |
| NVNT      | BLE  | 2480            | Ant12   | -47.73          | -20         | Pass    |