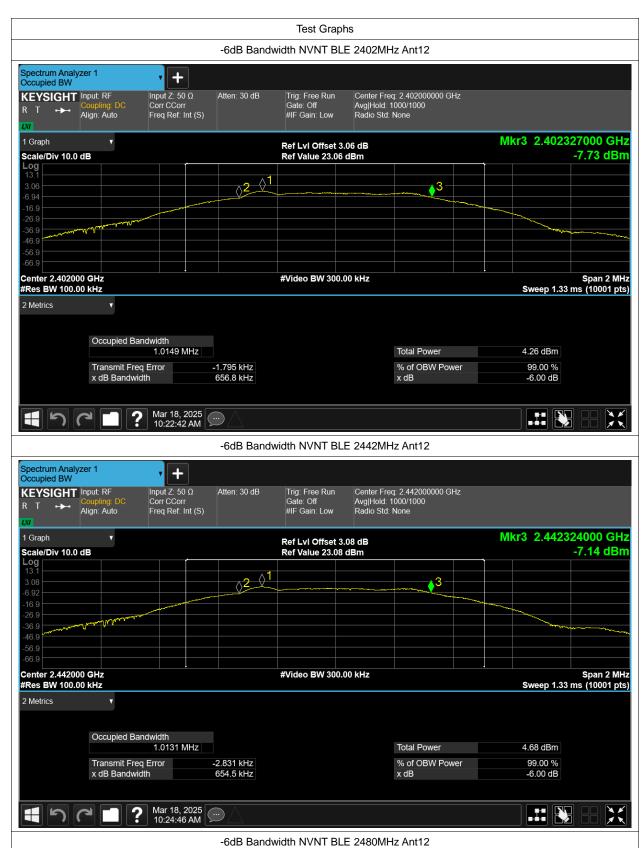

### -6dB Bandwidth

| Condition | Mode | Frequency (MHz) | Antenna | -6 dB Bandwidth (MHz) | limit | Verdic |
|-----------|------|-----------------|---------|-----------------------|-------|--------|
| NVNT      | BLE  | 2402            | Ant12   | 0.657                 | 0.5   | Pass   |
| NVNT      | BLE  | 2442            | Ant12   | 0.654                 | 0.5   | Pass   |
| NVNT      | BLE  | 2480            | Ant12   | 0.656                 | 0.5   | Pass   |