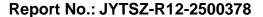

### -6dB Bandwidth

| Condition | Mode | Frequency (MHz) | Antenna | -6 dB Bandwidth (MHz) | limit | Verdic |
|-----------|------|-----------------|---------|-----------------------|-------|--------|
| NVNT      | BLE  | 2402            | Ant12   | 0.657                 | 0.5   | Pass   |
| NVNT      | BLE  | 2442            | Ant12   | 0.654                 | 0.5   | Pass   |
| NVNT      | BLE  | 2480            | Ant12   | 0.656                 | 0.5   | Pass   |