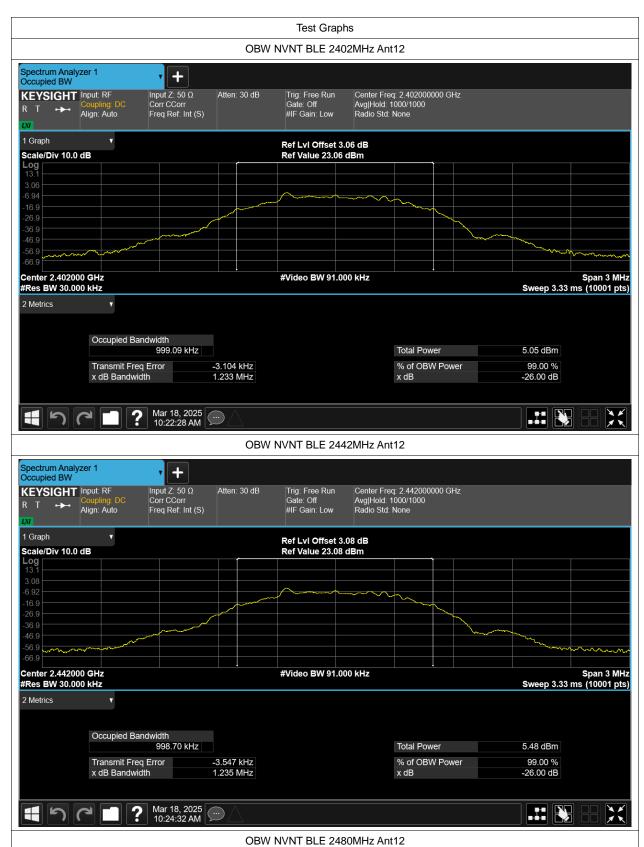

# **Occupied Channel Bandwidth**

| Condition | Mode | Frequency (MHz) | Antenna | 99% OBW (MHz) |
|-----------|------|-----------------|---------|---------------|
| NVNT      | BLE  | 2402            | Ant12   | 0.999         |
| NVNT      | BLE  | 2442            | Ant12   | 0.999         |
| NVNT      | BLE  | 2480            | Ant12   | 0.997         |