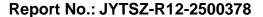

# **Conducted RF Spurious Emission**

| Condition | Mode | Frequency (MHz) | Antenna | Max Value (dBc) | Limit (dBc) | Verdict |
|-----------|------|-----------------|---------|-----------------|-------------|---------|
| NVNT      | BLE  | 2402            | Ant12   | -47.42          | -20         | Pass    |
| NVNT      | BLE  | 2442            | Ant12   | -47.95          | -20         | Pass    |
| NVNT      | BLE  | 2480            | Ant12   | -47.73          | -20         | Pass    |