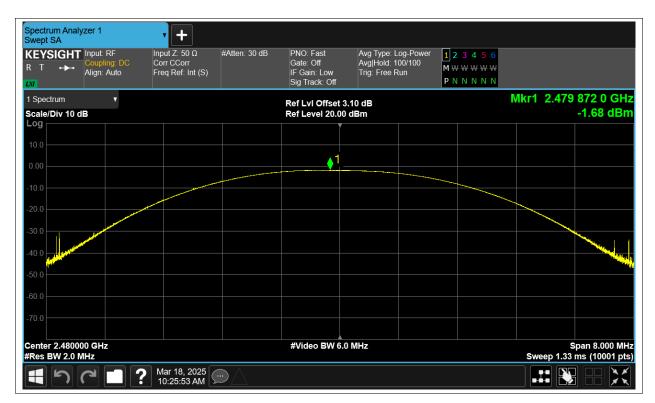

# **Maximum Conducted Output Power**

| Condition | Mode | Frequency (MHz) | Antenna | Conducted Power (dBm) | Limit (dBm) | Verdict |
|-----------|------|-----------------|---------|-----------------------|-------------|---------|
| NVNT      | BLE  | 2402            | Ant12   | -1.779                | 30          | Pass    |
| NVNT      | BLE  | 2442            | Ant12   | -1.368                | 30          | Pass    |
| NVNT      | BLE  | 2480            | Ant12   | -1.682                | 30          | Pass    |