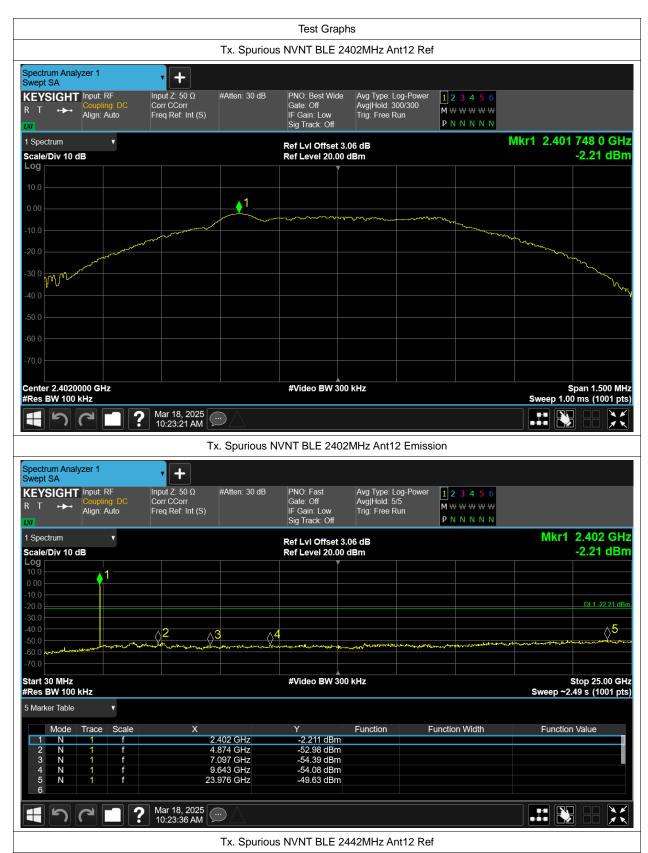

# **Conducted RF Spurious Emission**

| Condition | Mode | Frequency (MHz) | Antenna | Max Value (dBc) | Limit (dBc) | Verdict |
|-----------|------|-----------------|---------|-----------------|-------------|---------|
| NVNT      | BLE  | 2402            | Ant12   | -47.42          | -20         | Pass    |
| NVNT      | BLE  | 2442            | Ant12   | -47.95          | -20         | Pass    |
| NVNT      | BLE  | 2480            | Ant12   | -47.73          | -20         | Pass    |