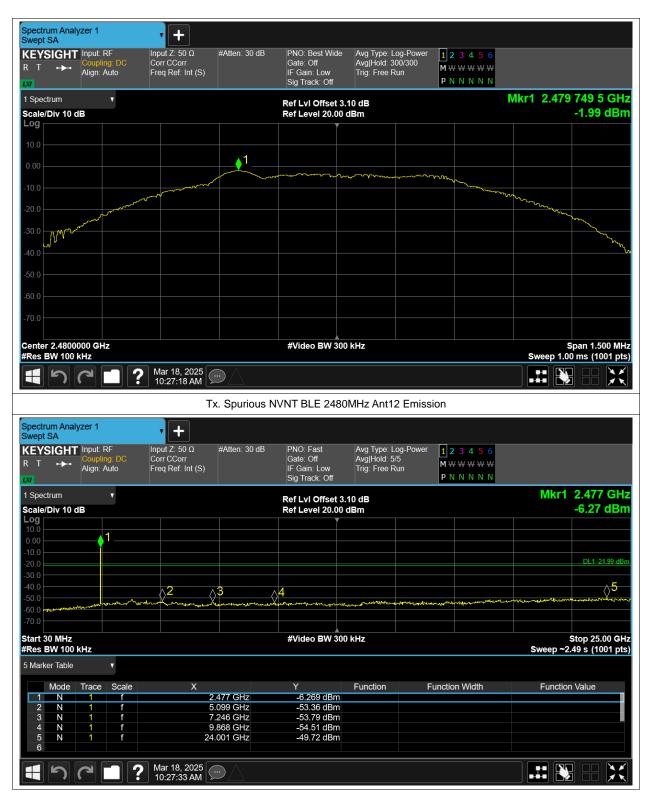

# **Conducted RF Spurious Emission**

| Condition | Mode | Frequency (MHz) | Antenna | Max Value (dBc) | Limit (dBc) | Verdict |
|-----------|------|-----------------|---------|-----------------|-------------|---------|
| NVNT      | BLE  | 2402            | Ant12   | -47.42          | -20         | Pass    |
| NVNT      | BLE  | 2442            | Ant12   | -47.95          | -20         | Pass    |
| NVNT      | BLE  | 2480            | Ant12   | -47.73          | -20         | Pass    |