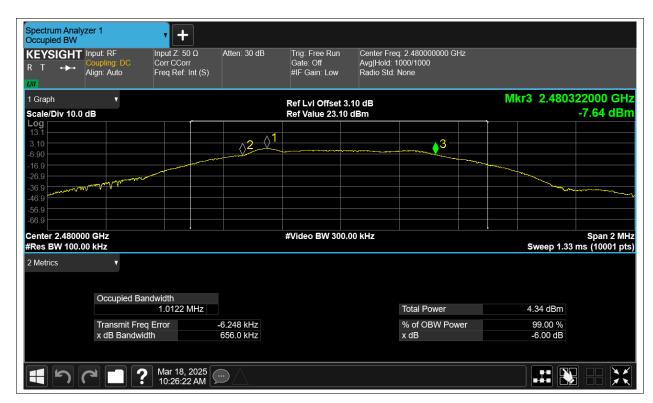

### -6dB Bandwidth

| Condition | Mode | Frequency (MHz) | Antenna | -6 dB Bandwidth (MHz) | limit | Verdic |
|-----------|------|-----------------|---------|-----------------------|-------|--------|
| NVNT      | BLE  | 2402            | Ant12   | 0.657                 | 0.5   | Pass   |
| NVNT      | BLE  | 2442            | Ant12   | 0.654                 | 0.5   | Pass   |
| NVNT      | BLE  | 2480            | Ant12   | 0.656                 | 0.5   | Pass   |

# **Occupied Channel Bandwidth**

| Condition | Mode | Frequency (MHz) | Antenna | 99% OBW (MHz) |
|-----------|------|-----------------|---------|---------------|
| NVNT      | BLE  | 2402            | Ant12   | 0.999         |
| NVNT      | BLE  | 2442            | Ant12   | 0.999         |
| NVNT      | BLE  | 2480            | Ant12   | 0.997         |