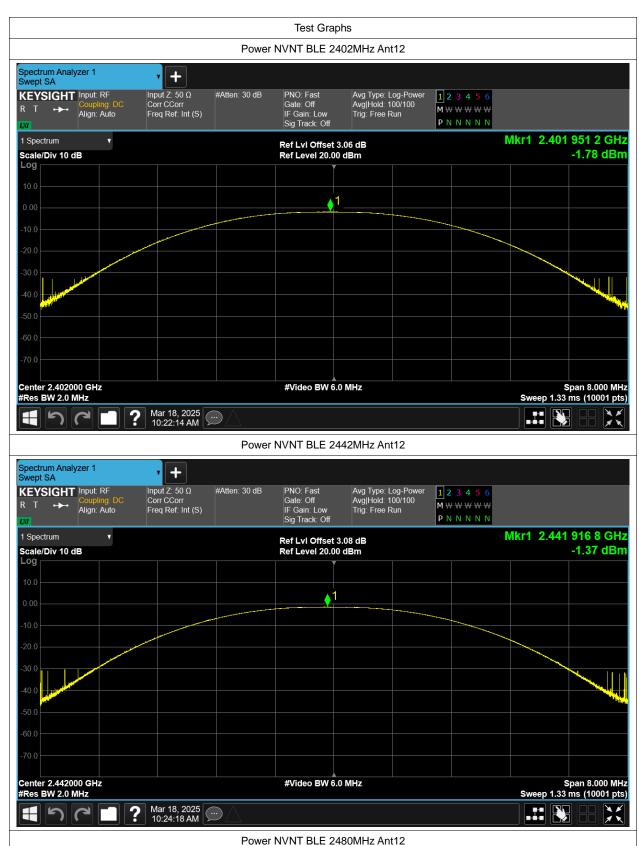

# **Maximum Conducted Output Power**

| Condition | Mode | Frequency (MHz) | Antenna | Conducted Power (dBm) | Limit (dBm) | Verdict |
|-----------|------|-----------------|---------|-----------------------|-------------|---------|
| NVNT      | BLE  | 2402            | Ant12   | -1.779                | 30          | Pass    |
| NVNT      | BLE  | 2442            | Ant12   | -1.368                | 30          | Pass    |
| NVNT      | BLE  | 2480            | Ant12   | -1.682                | 30          | Pass    |