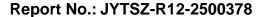

# **Maximum Power Spectral Density Level**

| Condition | Mode | Frequency (MHz) | Antenna | Max PSD (dBm) | Limit (dBm) | Verdict |
|-----------|------|-----------------|---------|---------------|-------------|---------|
| NVNT      | BLE  | 2402            | Ant12   | -8.561        | 8           | Pass    |
| NVNT      | BLE  | 2442            | Ant12   | -8.1          | 8           | Pass    |
| NVNT      | BLE  | 2480            | Ant12   | -8.501        | 8           | Pass    |