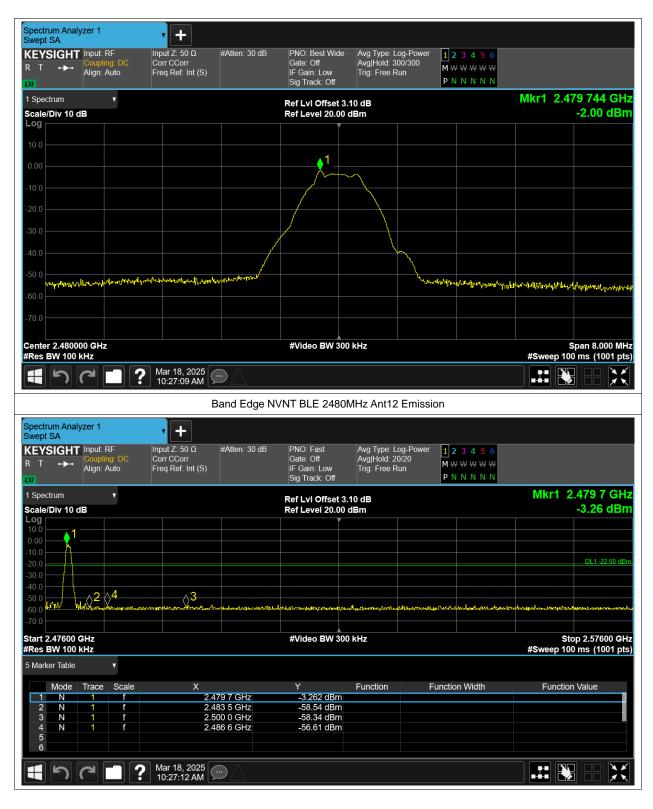

# **Band Edge**

| Condition | Mode | Frequency (MHz) | Antenna | Max Value (dBc) | Limit (dBc) | Verdict |
|-----------|------|-----------------|---------|-----------------|-------------|---------|
| NVNT      | BLE  | 2402            | Ant12   | -54.57          | -20         | Pass    |
| NVNT      | BLE  | 2480            | Ant12   | -54.61          | -20         | Pass    |