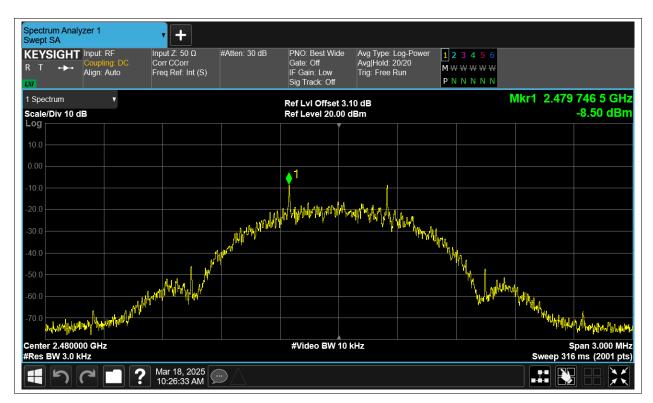

# **Maximum Power Spectral Density Level**

| Condition | Mode | Frequency (MHz) | Antenna | Max PSD (dBm) | Limit (dBm) | Verdict |
|-----------|------|-----------------|---------|---------------|-------------|---------|
| NVNT      | BLE  | 2402            | Ant12   | -8.561        | 8           | Pass    |
| NVNT      | BLE  | 2442            | Ant12   | -8.1          | 8           | Pass    |
| NVNT      | BLE  | 2480            | Ant12   | -8.501        | 8           | Pass    |