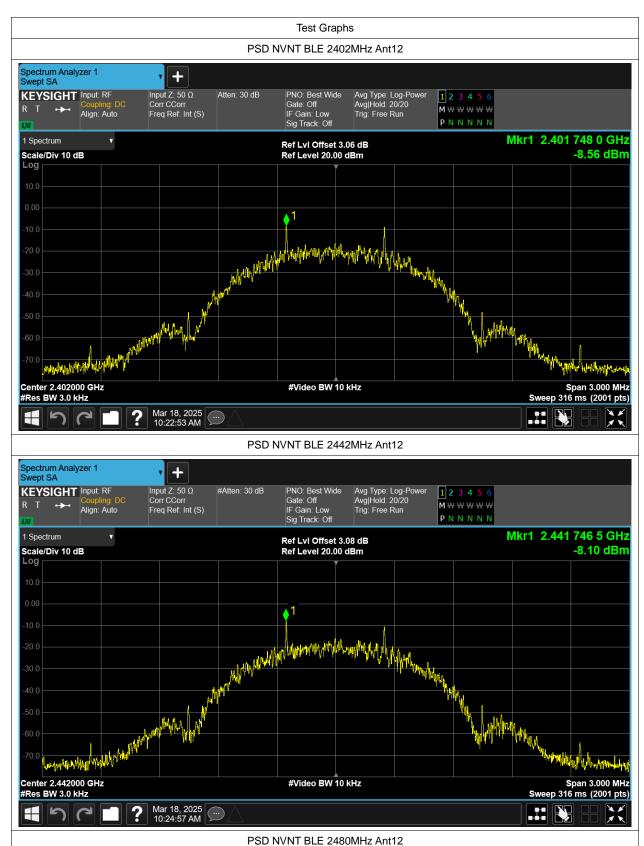

# **Maximum Power Spectral Density Level**

| Condition | Mode | Frequency (MHz) | Antenna | Max PSD (dBm) | Limit (dBm) | Verdict |
|-----------|------|-----------------|---------|---------------|-------------|---------|
| NVNT      | BLE  | 2402            | Ant12   | -8.561        | 8           | Pass    |
| NVNT      | BLE  | 2442            | Ant12   | -8.1          | 8           | Pass    |
| NVNT      | BLE  | 2480            | Ant12   | -8.501        | 8           | Pass    |