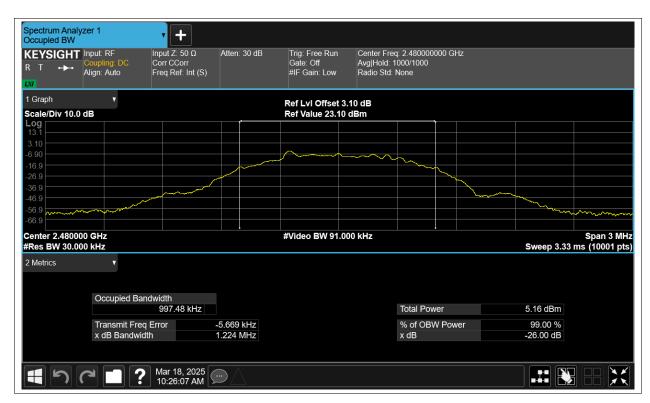

# **Occupied Channel Bandwidth**

| Condition | Mode | Frequency (MHz) | Antenna | 99% OBW (MHz) |
|-----------|------|-----------------|---------|---------------|
| NVNT      | BLE  | 2402            | Ant12   | 0.999         |
| NVNT      | BLE  | 2442            | Ant12   | 0.999         |
| NVNT      | BLE  | 2480            | Ant12   | 0.997         |