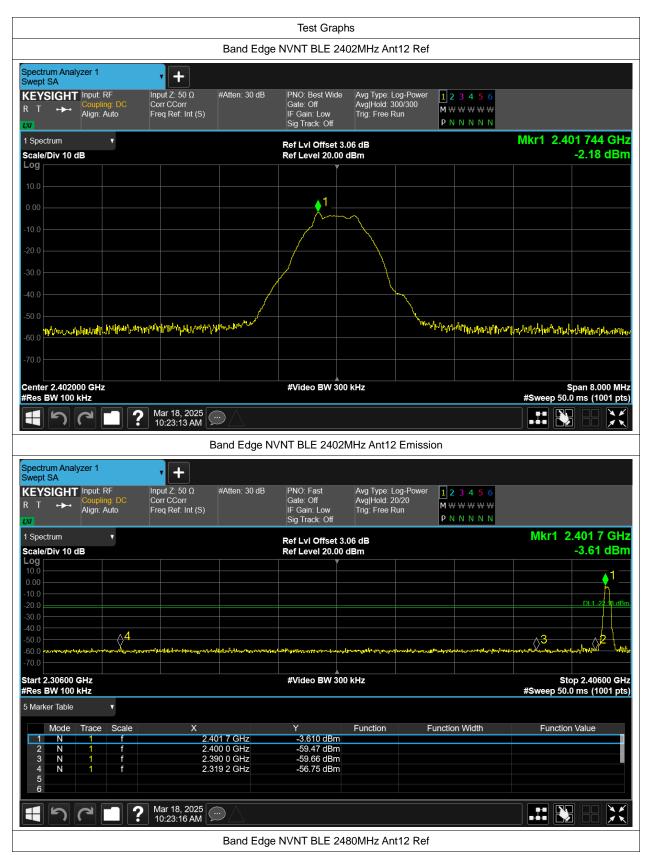

# **Band Edge**

| Condition | Mode | Frequency (MHz) | Antenna | Max Value (dBc) | Limit (dBc) | Verdict |
|-----------|------|-----------------|---------|-----------------|-------------|---------|
| NVNT      | BLE  | 2402            | Ant12   | -54.57          | -20         | Pass    |
| NVNT      | BLE  | 2480            | Ant12   | -54.61          | -20         | Pass    |