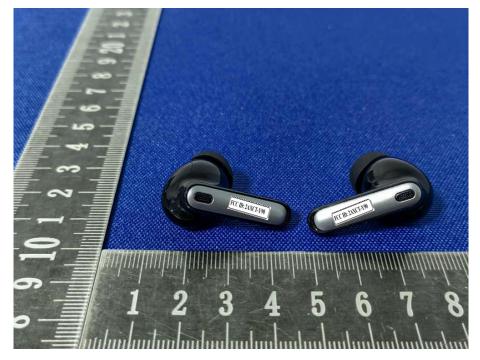

x D. Label and Information

## **FCC Label Sample**

FCC ID: 2AXCT-Y90

## **FCC Label Specifications**

Text is Black in color and is justified. Labels are printed in indelible ink on permanent adhesive backing or silk-screened onto the EUT or shall be affixed at a conspicuous location on the EUT. Where the EUT is constructed in two or more sections connected by wires and marketed together, the above statement is required to be affixed only to the main control unit. When the EUT is so small or for such use that it is not practicable to place the statement on it, the above information shall be placed in a prominent location in the instruction manual or pamphlet supplied to the user or, alternatively, shall be placed on the container in which the device is marketed.

## FCC Label Location