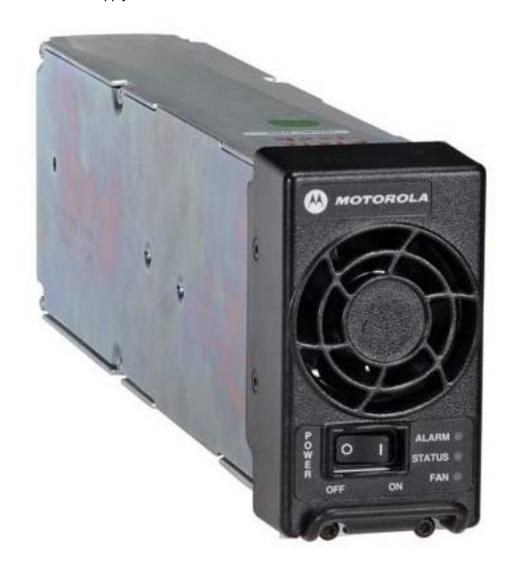

Internal Front View - Power Amplifier Module, Cover Removed

Internal Front View – Power Supply Module

Internal Front View – Power Supply Module, Circuit Boards, Top View

Internal Front View – Backplane

EQUIPMENT TYPE: ABZ89FC5825B 109AB-5825B