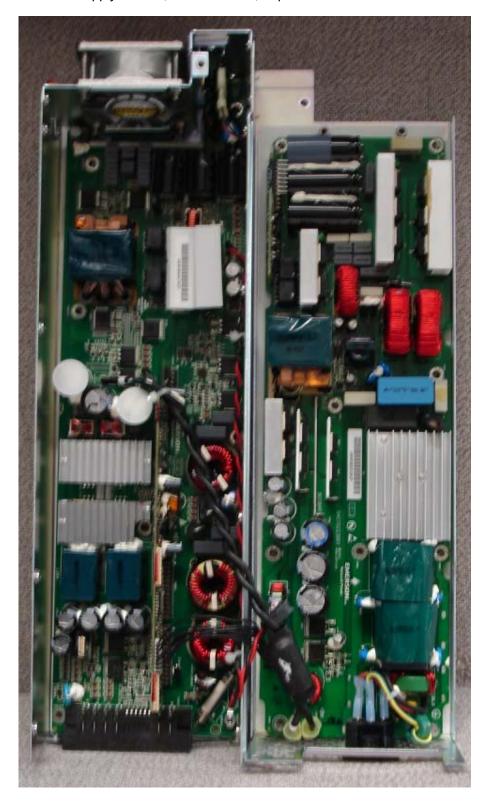

Internal Front View - Power Amplifier Module, Cover Removed

Internal Front View – Power Supply Module

Internal Front View – Power Supply Module, Circuit Boards, Top View

Internal Front View – Backplane

EQUIPMENT TYPE: ABZ89FC5825B 109AB-5825B