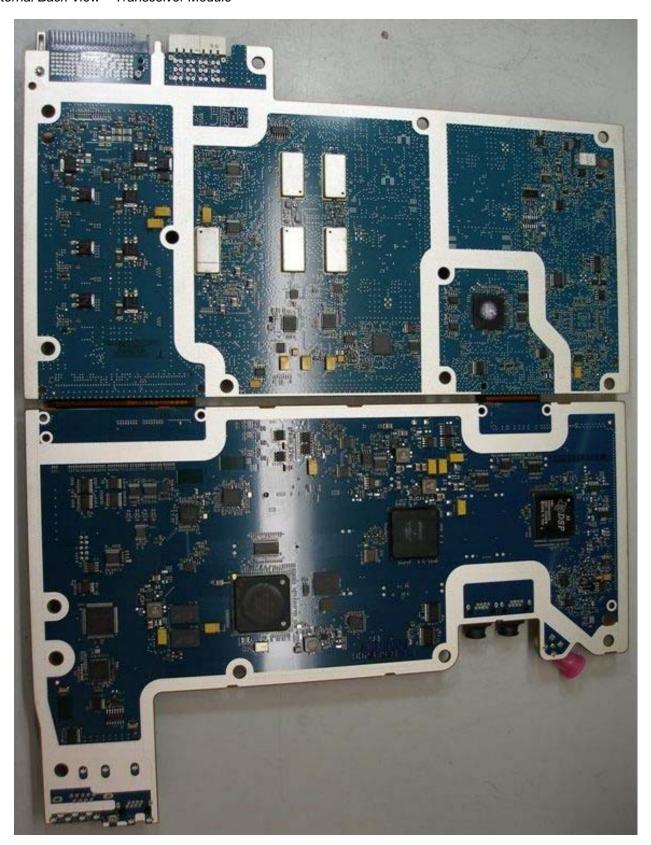

## **Photographs of the Device**

Internal Front View – Transceiver Option Card (TOC)

Internal Back View – Transceiver Module

Internal Back View – Power Amplifier Module

Internal Back View – Power Supply Module, Circuit Boards, Back View