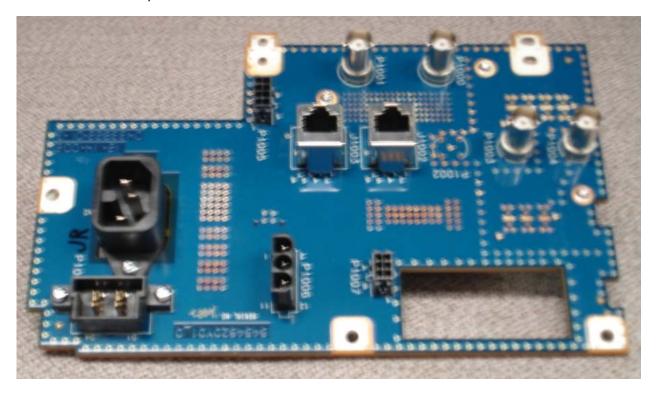

Internal Front View - Power Amplifier Module, Cover Removed

Internal Front View – Power Supply Module

Internal Front View – Power Supply Module, Circuit Boards, Top View

Internal Front View – Backplane

EQUIPMENT TYPE: ABZ89FC5825B 109AB-5825B