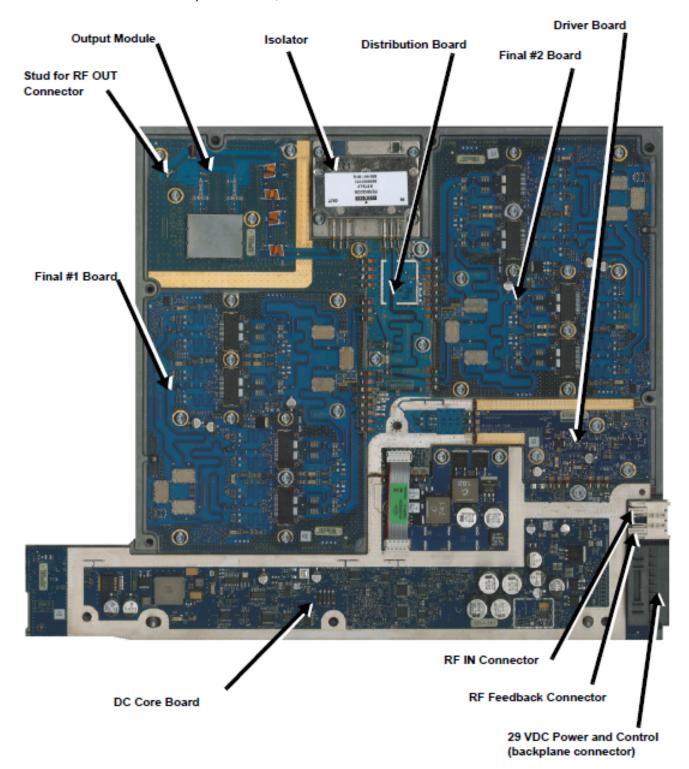

Internal Front View - Power Amplifier Module, Cover Removed

Internal Front View – Power Supply Module

Internal Front View – Power Supply Module, Circuit Boards, Top View

Internal Front View – Backplane

EQUIPMENT TYPE: ABZ89FC5825B 109AB-5825B