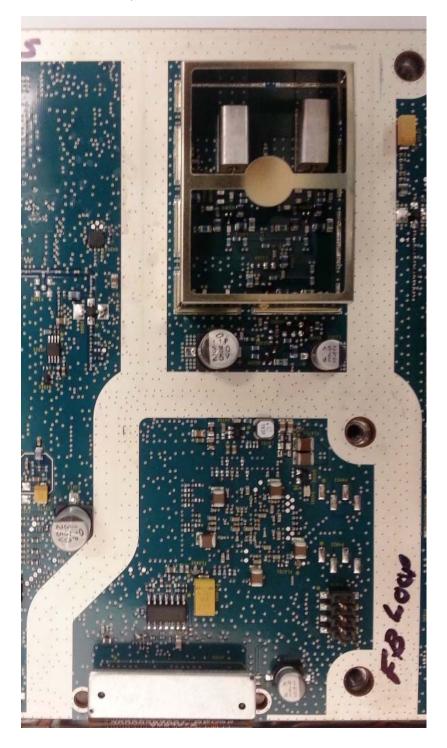

Internal Front View - Power Amplifier Module, Cover Removed

Internal Front View – Power Supply Module

Internal Front View – Power Supply Module, Circuit Boards, Top View

Internal Front View – Backplane

EQUIPMENT TYPE: ABZ89FC5825B 109AB-5825B