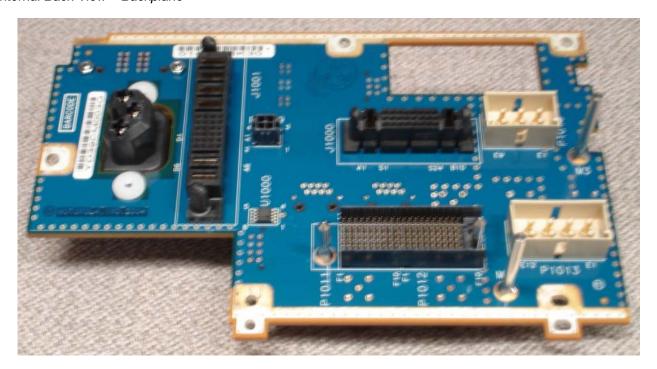

Internal Back View – Backplane

Internal Back View - Transceiver Option Card (TOC)