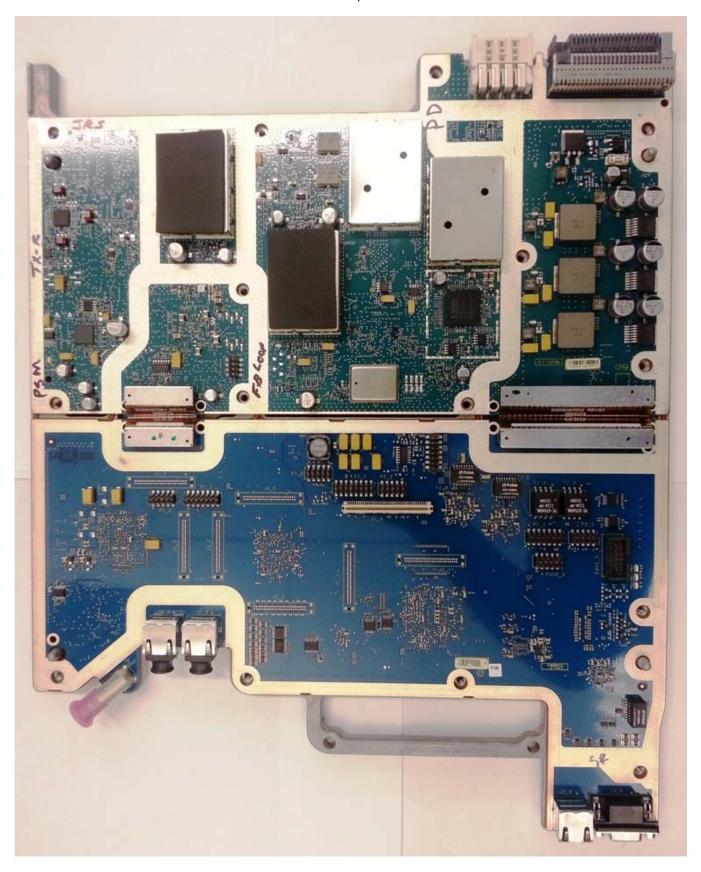

Internal Front View - Transceiver Module Circuit Board Top View

Internal Front View - Transceiver Module, Control Section

Internal Front View - Transceiver Module, Exciter Section

Internal Front View - Transceiver Module, Receiver Section