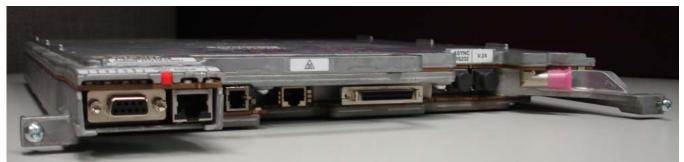

Internal Front View - Transceiver Module

**Transceiver Module without the Transceiver Option Card (TOC)** 

Transceiver Module with the Transceiver Option Card (TOC) Installed

Front View of Base Radio Showing Transceiver Module with TOC Installed and Identifying Connections