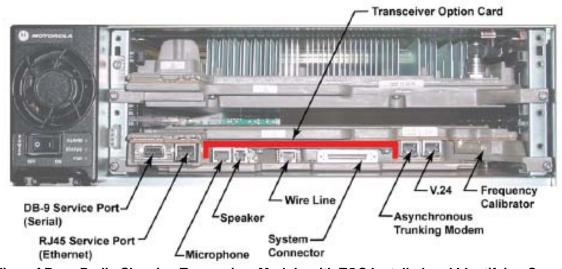

Internal Front View - Transceiver Module

**Transceiver Module without the Transceiver Option Card (TOC)** 

Transceiver Module with the Transceiver Option Card (TOC) Installed

Front View of Base Radio Showing Transceiver Module with TOC Installed and Identifying Connections