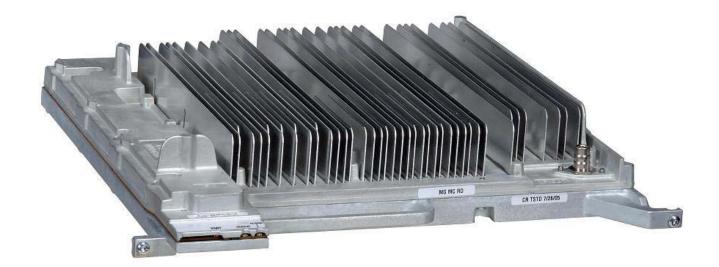

Internal Front View - Power Amplifier Module, Cover Removed

Internal Front View – Power Supply Module

Internal Front View – Power Supply Module, Circuit Boards, Top View

Internal Front View – Backplane

EQUIPMENT TYPE: ABZ89FC5825B 109AB-5825B