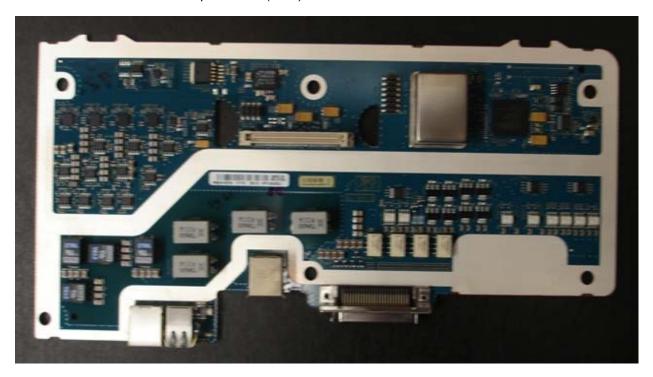

## **Photographs of the Device**

Internal Front View – Transceiver Option Card (TOC)

Internal Back View – Transceiver Module

Internal Back View – Power Amplifier Module

Internal Back View – Power Supply Module, Circuit Boards, Back View