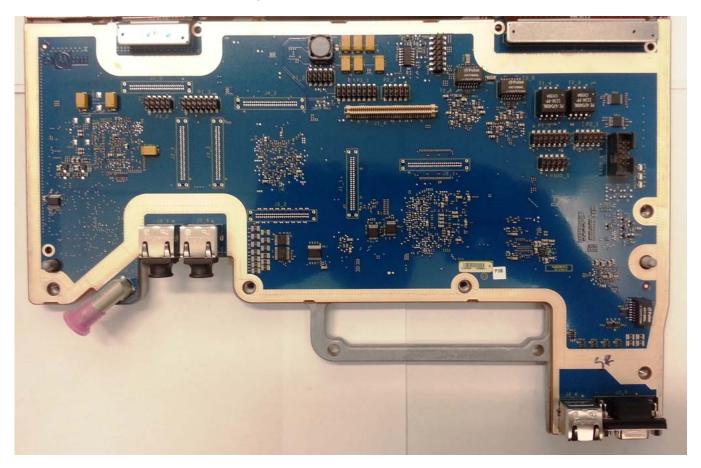

## **Photographs of the Device**

Internal Front View – Transceiver Option Card (TOC)

Internal Back View – Transceiver Module

Internal Back View – Power Amplifier Module

Internal Back View – Power Supply Module, Circuit Boards, Back View