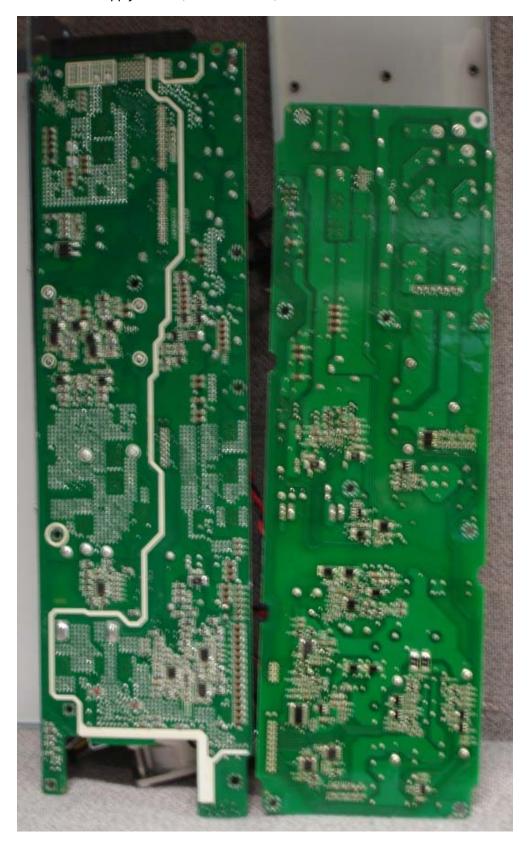

## **Photographs of the Device**

Internal Front View – Transceiver Option Card (TOC)

Internal Back View – Transceiver Module

Internal Back View – Power Amplifier Module

Internal Back View – Power Supply Module, Circuit Boards, Back View