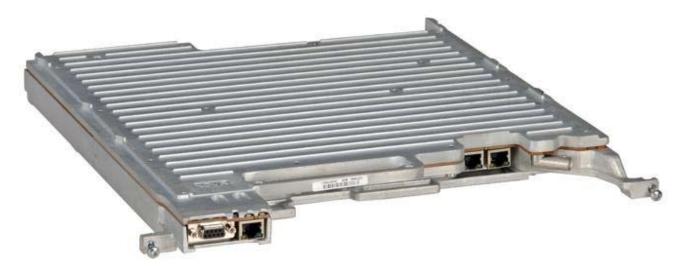

Internal Front View - Transceiver Module

**Transceiver Module without the Transceiver Option Card (TOC)** 

Transceiver Module with the Transceiver Option Card (TOC) Installed

Front View of Base Radio Showing Transceiver Module with TOC Installed and Identifying Connections