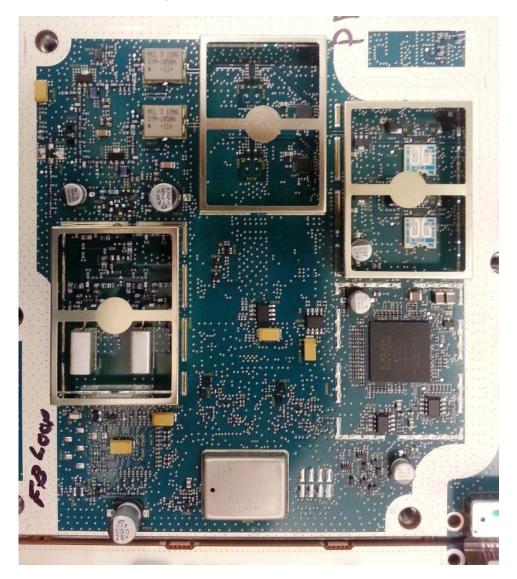

Internal Front View - Power Amplifier Module, Cover Removed

Internal Front View – Power Supply Module

Internal Front View – Power Supply Module, Circuit Boards, Top View

Internal Front View – Backplane

EQUIPMENT TYPE: ABZ89FC5825B 109AB-5825B