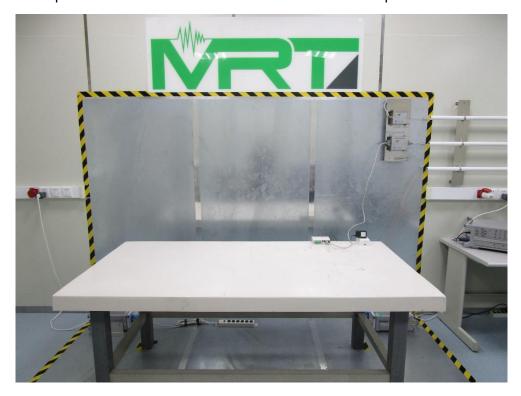

## Test Photograph

Test Mode 3

Description: Front View of Conducted Emission Test Setup

Test Mode 3

Description: Back View of Conducted Emission Test Setup

Product: Gateway Trade Name: TECOM

Model Number: AG-300 Plus Report No.: 1808TW2104-U2