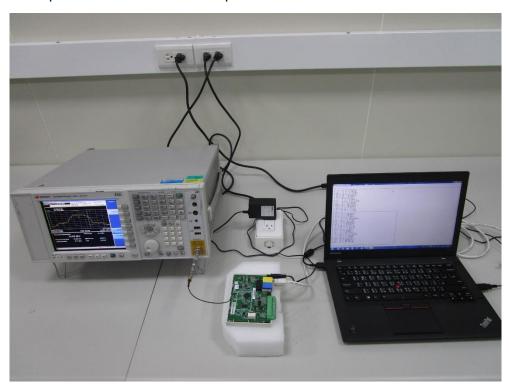

Model Number: AG-300 Plus Report No.: 1808TW2104-U2

Test Mode: Mode 1/ Mode 2/ Mode 3/ Mode 4

Description: Conducted Test Setup