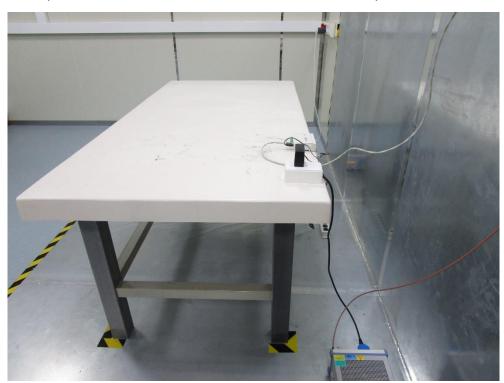

## Test Photograph

Test Mode 3

Description: Front View of Conducted Emission Test Setup

Test Mode 3

Description: Back View of Conducted Emission Test Setup

Product: Gateway Trade Name: TECOM

Model Number: AG-300 Plus Report No.: 1808TW2104-U2