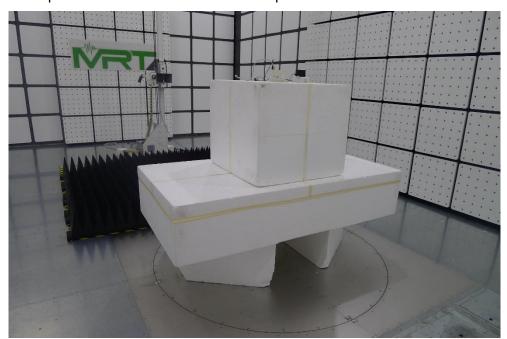

Test Mode: Mode 3

Description: Radiated Emission Test Setup for below 1GHz

Test Mode: Mode 1/ Mode 2/ Mode 3/ Mode 4

Description: Radiated Emission Test Setup for above 1GHz

Product: Gateway
Trade Name: TECOM