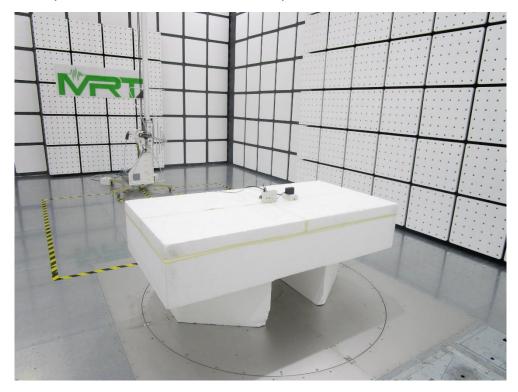

Test Mode: Mode 3

Description: Radiated Emission Test Setup for below 1GHz

Test Mode: Mode 1/ Mode 2/ Mode 3/ Mode 4

Description: Radiated Emission Test Setup for above 1GHz

Product: Gateway
Trade Name: TECOM