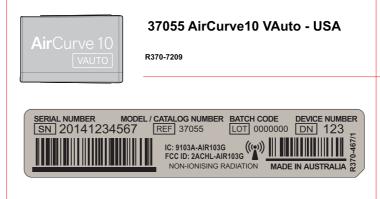

## **Product Specific Labels**

37048 AirCurve10 S - USA

#### **SERIAL NUMBER LABELS**

Thermally printed labels attached to rear of product