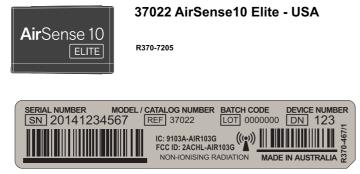

## PRODUCT NAME PLAQUES

Foiled product variant badges "permanently" attached to <u>front</u> of product

#### **SERIAL NUMBER LABELS**

Thermally printed labels attached to rear of product