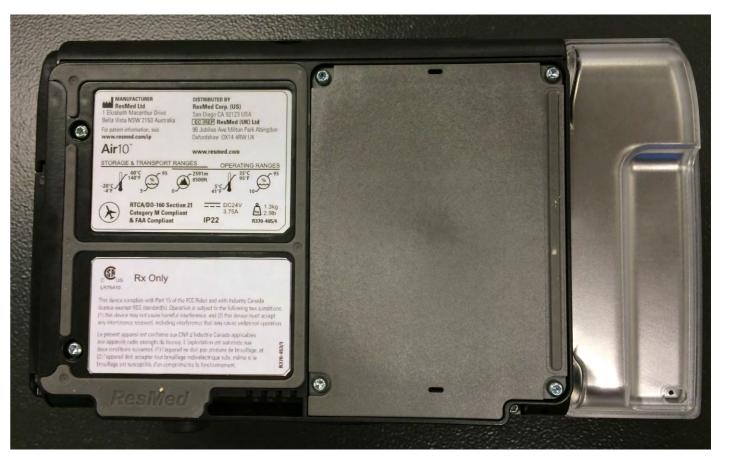

White pre-printed label stuck next to power connector on rear of chassis

REGULATORY Label
White pre-printed label
stuck on bottom of chassis

This device complies with Part 15 of the FCC Rules and with Industry Canada licence-exempt RSS standard(s). Operation is subject to the following two conditions: (1) this device may not cause harmful interference, and (2) this device must accept any interference received, including interference that may cause undesired operation. Le présent appareil est conforme aux CNR d'Industrie Canada applicables aux appareils radio exempts de licence. L'exploitation est autorisée aux deux conditions suivantes: (1) l'appareil ne doit pas produire de brouillage, et

FCC & IC Compliance Labels
White pre-printed label

stuck on bottom of chassis

(2) l'appareil doit accepter tout brouillage radioélectrique subi, même si le

brouillage est susceptible d'en compromettre le fonctionnement.