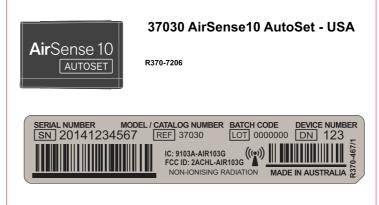

## **Product Specific Labels**

37048 AirCurve10 S - USA

## PRODUCT NAME PLAQUES

Foiled product variant badges "permanently" attached to <u>front</u> of product

#### **SERIAL NUMBER LABELS**

Thermally printed labels attached to rear of product