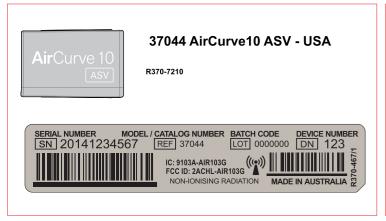

## **Product Specific Labels**

37048 AirCurve10 S - USA

## PRODUCT NAME PLAQUES

Foiled product variant badges "permanently" attached to <u>front</u> of product

#### **SERIAL NUMBER LABELS**

Thermally printed labels attached to rear of product