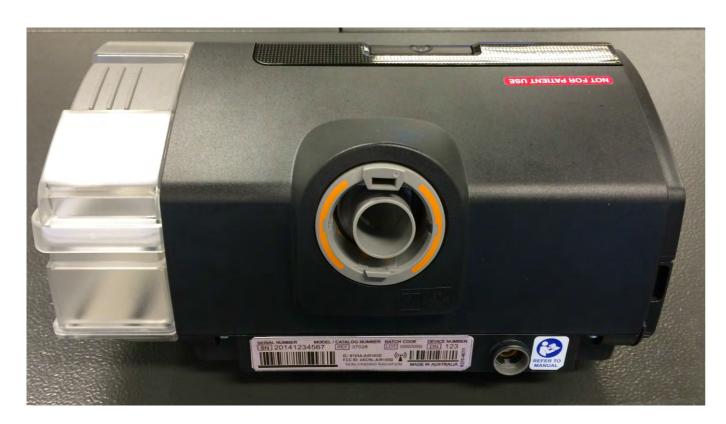

White pre-printed label stuck next to power connector on rear of chassis

REGULATORY Label
White pre-printed label
stuck on bottom of chassis

This device complies with Part 15 of the FCC Rules and with Industry Canada licence-exempt RSS standard(s). Operation is subject to the following two conditions: (1) this device may not cause harmful interference, and (2) this device must accept any interference received, including interference that may cause undesired operation. Le présent appareil est conforme aux CNR d'Industrie Canada applicables aux appareils radio exempts de licence. L'exploitation est autorisée aux deux conditions suivantes: (1) l'appareil ne doit pas produire de brouillage, et

FCC & IC Compliance Labels
White pre-printed label

stuck on bottom of chassis

(2) l'appareil doit accepter tout brouillage radioélectrique subi, même si le

brouillage est susceptible d'en compromettre le fonctionnement.

Mark Bertinetti 17 Apr 2015

FRONT VIEW

REAR VIEW

**BOTTOM VIEW**