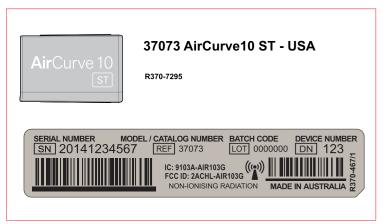

#### **SERIAL NUMBER LABELS**

Thermally printed labels attached to rear of product