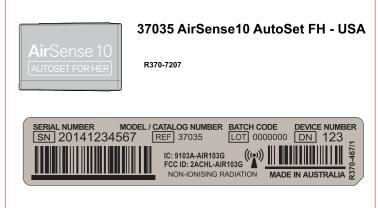

## **Product Specific Labels**

37048 AirCurve10 S - USA

## PRODUCT NAME PLAQUES

Foiled product variant badges "permanently" attached to <u>front</u> of product

#### **SERIAL NUMBER LABELS**

Thermally printed labels attached to rear of product