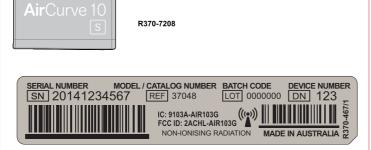

## **Product Specific Labels**

37048 AirCurve10 S - USA

## PRODUCT NAME PLAQUES

Foiled product variant badges "permanently" attached to <u>front</u> of product

#### **SERIAL NUMBER LABELS**

Thermally printed labels attached to rear of product