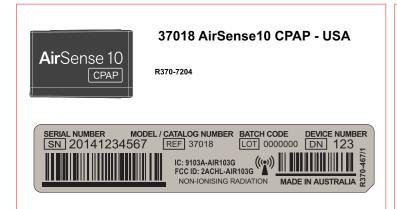

## PRODUCT NAME PLAQUES

Foiled product variant badges "permanently" attached to <u>front</u> of product

#### **SERIAL NUMBER LABELS**

Thermally printed labels attached to rear of product