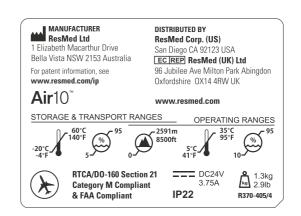

White pre-printed label stuck next to power connector on rear of chassis

REGULATORY Label
White pre-printed label
stuck on bottom of chassis

This device complies with Part 15 of the FCC Rules and with Industry Canada licence-exempt RSS standard(s). Operation is subject to the following two conditions: (1) this device may not cause harmful interference, and (2) this device must accept any interference received, including interference that may cause undesired operation. Le présent appareil est conforme aux CNR d'Industrie Canada applicables aux appareils radio exempts de licence. L'exploitation est autorisée aux deux conditions suivantes: (1) l'appareil ne doit pas produire de brouillage, et

FCC & IC Compliance Labels
White pre-printed label

stuck on bottom of chassis

(2) l'appareil doit accepter tout brouillage radioélectrique subi, même si le

brouillage est susceptible d'en compromettre le fonctionnement.