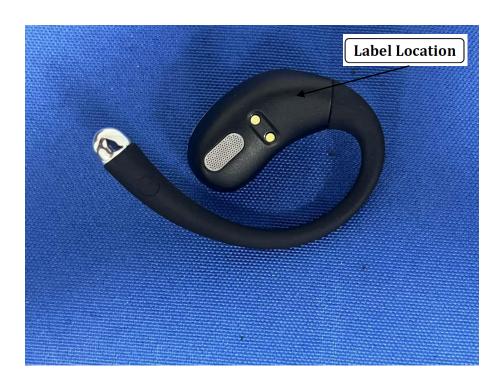

Label and Information

## **FCC Label Sample**

FCC ID: 2AXK8-SP50

## **FCC Label Specifications**

Text is Black in color and is justified. Labels are printed in indelible ink on permanent adhesive backing or silk-screened onto the EUT or shall be affixed at a conspicuous location on the EUT. Where the EUT is constructed in two or more sections connected by wires and marketed together, the above statement is required to be affixed only to the main control unit. When the EUT is so small or for such use that it is not practicable to place the statement on it, the above information shall be placed in a prominent location in the instruction manual or pamphlet supplied to the user or, alternatively, shall be placed on the container in which the device is marketed.

## **FCC Label Location**