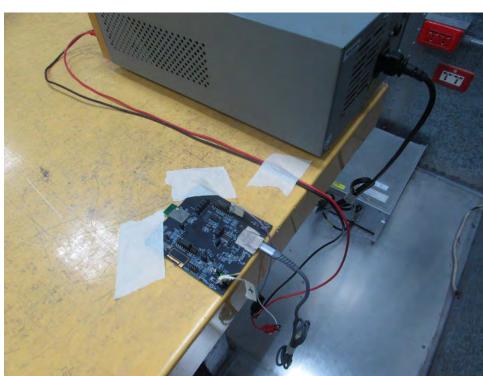

## 1. Photographs of Conducted Emissions Test Configuration

Test mode: Mode 6

**FRONT VIEW** 

**REAR VIEW** 

Page No. : 1 of 8
Report No. : FR3N2709AC

**CLOSE-UP VIEW** 

Page No. : 2 of 8

Report No. : FR3N2709AC