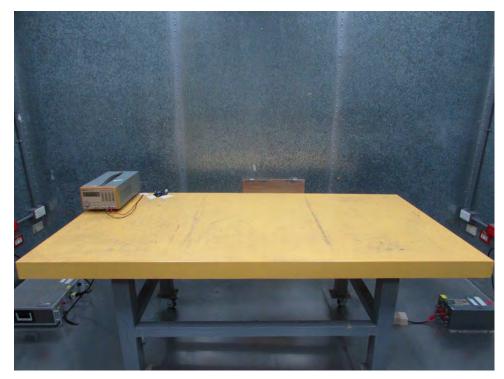

## 1. Photographs of Conducted Emissions Test Configuration

Test mode: Mode 6

**FRONT VIEW** 

**REAR VIEW** 

Page No. : 1 of 8
Report No. : FR3N2709AC

**CLOSE-UP VIEW** 

Page No. : 2 of 8

Report No. : FR3N2709AC