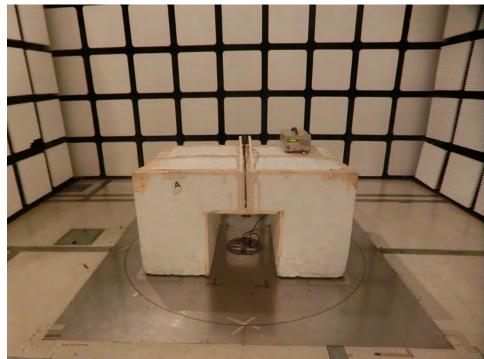

**Test Configuration: Above 1GHz** 

Test mode: Mode 1

**FRONT VIEW** 

**REAR VIEW** 

Page No. : 5 of 8

**CLOSE-UP VIEW** 

Page No. : 6 of 8

Test mode: Mode 2