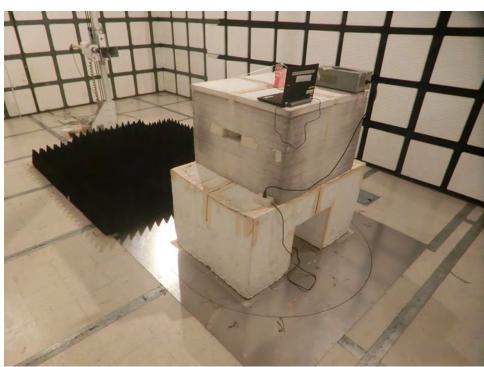

**Test Configuration: Above 1GHz** 

Test mode: Mode 1

**FRONT VIEW** 

**REAR VIEW** 

Page No. : 5 of 8

**CLOSE-UP VIEW** 

Page No. : 6 of 8

Test mode: Mode 2