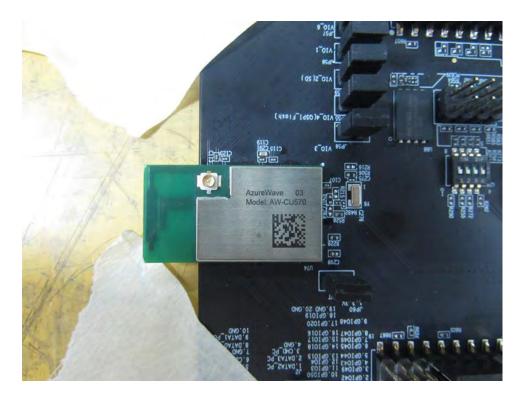

## 1. Photographs of Conducted Emissions Test Configuration

Test mode: Mode 6

**FRONT VIEW** 

**REAR VIEW** 

Page No. : 1 of 8
Report No. : FR3N2709AC

**CLOSE-UP VIEW** 

Page No. : 2 of 8

Report No. : FR3N2709AC