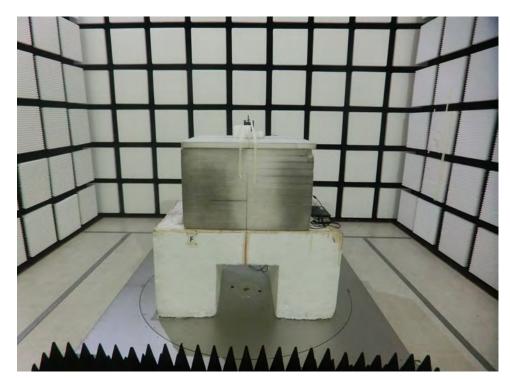

**Test Configuration: Above 1GHz** 

Test mode: Mode 1

**FRONT VIEW** 

**REAR VIEW** 

Page No. : 5 of 8

**CLOSE-UP VIEW** 

Page No. : 6 of 8

Test mode: Mode 2