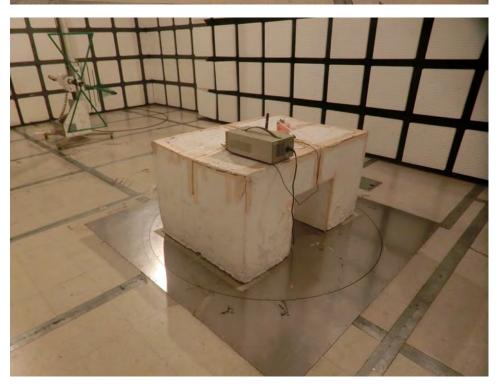

## 2. Photographs of Radiated Emissions Test Configuration

Test Configuration: 30MHz~1GHz / Test mode: Mode 2

**FRONT VIEW** 

**REAR VIEW** 

Page No. : 3 of 8
Report No. : FR3N2709AC

**CLOSE-UP VIEW** 

Page No. : 4 of 8