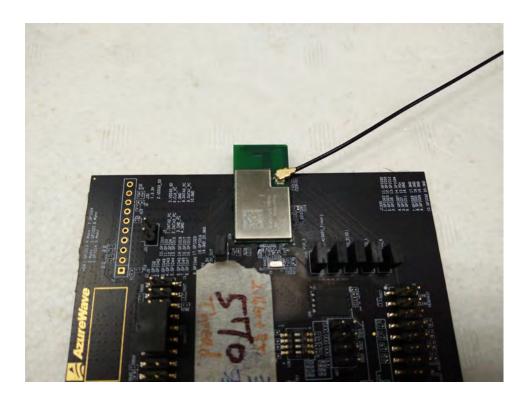

## 1. Photographs of Conducted Emissions Test Configuration

Test mode: Mode 6

**FRONT VIEW** 

**REAR VIEW** 

Page No. : 1 of 8
Report No. : FR3N2709AC

**CLOSE-UP VIEW** 

Page No. : 2 of 8

Report No. : FR3N2709AC

## 2. Photographs of Radiated Emissions Test Configuration

Test Configuration: 30MHz~1GHz / Test mode: Mode 2

**FRONT VIEW** 

**REAR VIEW** 

Page No. : 3 of 8
Report No. : FR3N2709AC

**CLOSE-UP VIEW** 

Page No. : 4 of 8

**Test Configuration: Above 1GHz** 

Test mode: Mode 1

**FRONT VIEW** 

**REAR VIEW** 

Page No. : 5 of 8

**CLOSE-UP VIEW** 

Page No. : 6 of 8

Test mode: Mode 2

## **FRONT VIEW**

**REAR VIEW** 

Page No. : 7 of 8

Report No. : FR3N2709AC

**CLOSE-UP VIEW** 

----THE END-----

Page No. : 8 of 8