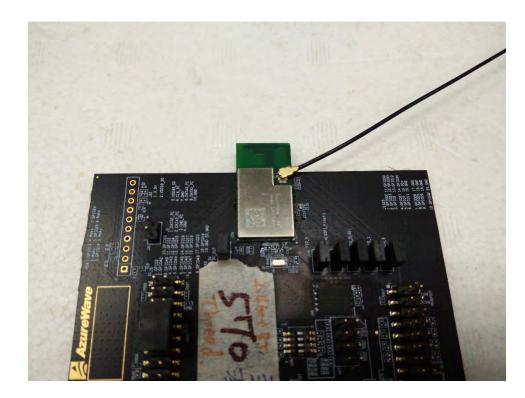

## 1. Photographs of Conducted Emissions Test Configuration

Test mode: Mode 6

**FRONT VIEW** 

**REAR VIEW** 

Page No. : 1 of 8
Report No. : FR3N2709AC

**CLOSE-UP VIEW** 

Page No. : 2 of 8

Report No. : FR3N2709AC