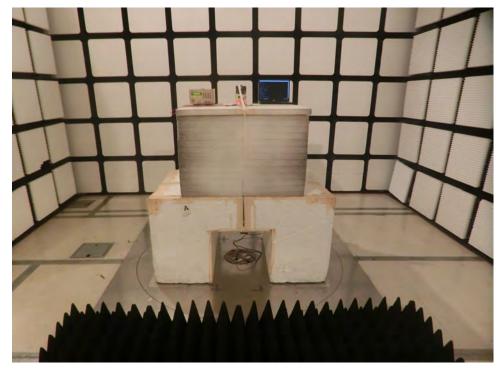

## 2. Photographs of Radiated Emissions Test Configuration

Test Configuration: 30MHz~1GHz / Test mode: Mode 2

**FRONT VIEW** 

**REAR VIEW** 

Page No. : 3 of 8
Report No. : FR3N2709AC

**CLOSE-UP VIEW** 

Page No. : 4 of 8