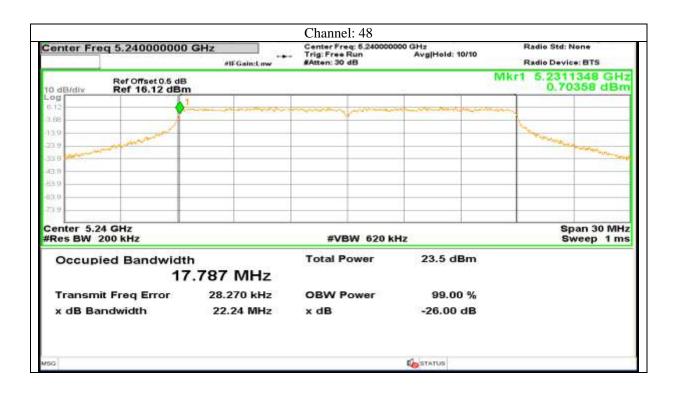

bsite: <u>www.aaemtlabs.com</u>

Decision Rule: The result of conformity based on the mentioned standards actual test limits / levels





Report No.: AAEMT/RF/231110-04-03



Plot No.174, Udyog Vihar Phase 4, Sector -18, Gurgaon -122016, Haryana, India Contact:0124-4235350, 4145343; e-mail: info @aaemtlabs.com; Website: <u>www.aaemtlabs.com</u> Decision Rule: The result of conformity based on the mentioned standards actual test limits / levels





# Report No.: AAEMT/RF/231110-04-03



Plot No.174, Udyog Vihar Phase 4, Sector -18, Gurgaon -122016, Haryana, India Contact:0124-4235350, 4145343; e-mail: info @aaemtlabs.com; Website: www.aaemtlabs.com

Decision Rule: The result of conformity based on the mentioned standards actual test limits / levels





Report No.: AAEMT/RF/231110-04-03



565 | P a g e

Plot No.174, Udyog Vihar Phase 4, Sector -18, Gurgaon -122016, Haryana, India Contact:0124-4235350, 4145343; e-mail: info @aaemtlabs.com; Website: <u>www.aaemtlabs.com</u> Decision Rule: The result of conformity based on the mentioned standards actual test limits / levels





Report No.: AAEMT/RF/231110-04-03



566 | P a g e

Plot No.174, Udyog Vihar Phase 4, Sector -18, Gurgaon -122016, Haryana, India Contact:0124-4235350, 4145343; e-mail: info @aaemtlabs.com; Website: <u>www.aaemtlabs.com</u>

Decision Rule: The result of conformity based on the mentioned standards actual test limits / levels





#### Report No.: AAEMT/RF/231110-04-03



567 | P a g e

Plot No.174, Udyog Vihar Phase 4, Sector -18, Gurgaon -122016, Haryana, India Contact:0124-4235350, 4145343; e-mail: