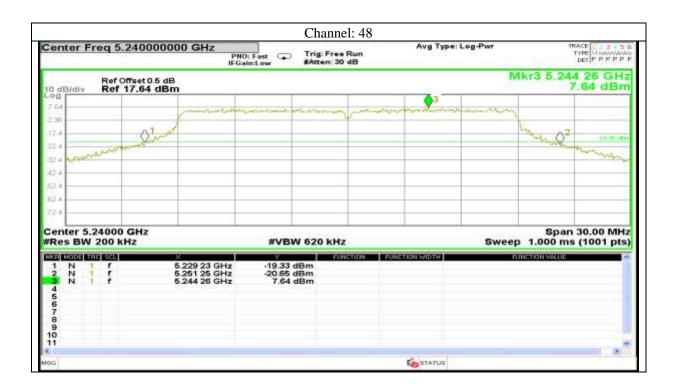

Website: <u>www.aaemtlabs.com</u> Decision Rule: The result of conformity based on the mentioned standards actual test limits / levels





Report No.: AAEMT/RF/231110-04-03



586 | P a g e

Plot No.174, Udyog Vihar Phase 4, Sector -18, Gurgaon -122016, Haryana, India Contact:0124-4235350, 4145343; e-mail: info @aaemtlabs.com; Website: <u>www.aaemtlabs.com</u> Decision Rule: The result of conformity based on the mentioned standards actual test limits / levels







587 | P a g e

Plot No.174, Udyog Vihar Phase 4, Sector -18, Gurgaon -122016, Haryana, India Contact:0124-4235350, 4145343; e-mail: info @aaemtlabs.com; Website: <u>www.aaemtlabs.com</u> Decision Rule: The result of conformity based on the mentioned standards actual test limits / levels





Report No.: AAEMT/RF/231110-04-03



588 | P a g e

Plot No.174, Udyog Vihar Phase 4, Sector -18, Gurgaon -122016, Haryana, India Contact:0124-4235350, 4145343; e-mail: info @aaemtlabs.com; Website: <u>www.aaemtlabs.com</u> Decision Rule: The result of conformity based on the mentioned standards actual test limits / levels





Report No.: AAEMT/RF/231110-04-03



589 | P a g e

Plot No.174, Udyog Vihar Phase 4, Sector -18, Gurgaon -122016, Haryana, India Contact:0124-4235350, 4145343; e-mail: info @aaemtlabs.com; Website: <u>www.aaemtlabs.com</u>

Decision Rule: The result of conformity based on the mentioned standards actual test limits / levels





Report No.: AAEMT/RF/231110-04-03



590 | P a g e

Plot No.174, Udyog Vihar Phase 4, Sector -18, Gurgaon -122016, Haryana, India Contact:0124-4235350, 4145343; e-mail: info