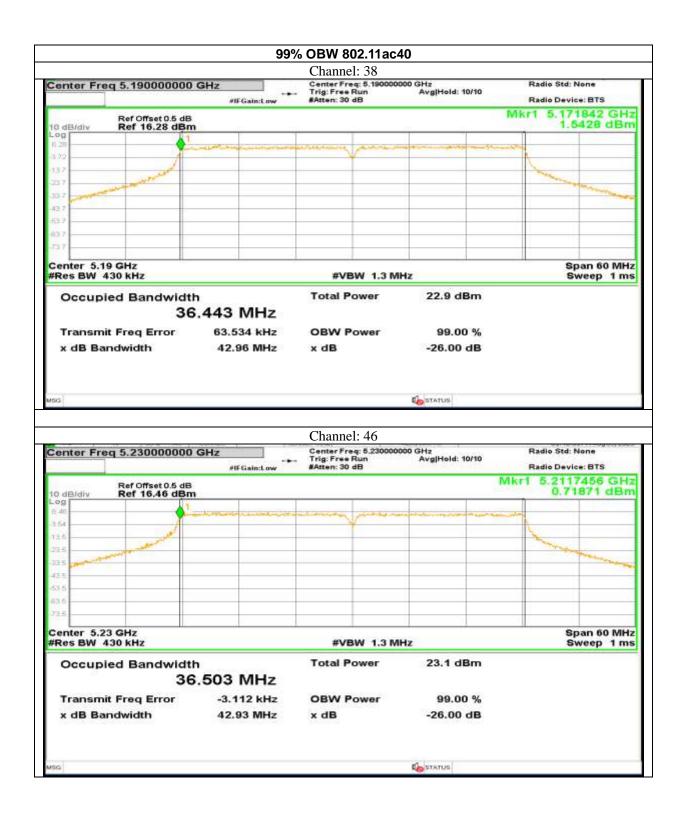

0, 4145343; e-mail: info @aaemtlabs.com; Website: <u>www.aaemtlabs.com</u> Decision Rule: The result of conformity based on the mentioned standards actual test limits / levels







576 | P a g e

Plot No.174, Udyog Vihar Phase 4, Sector -18, Gurgaon -122016, Haryana, India Contact:0124-4235350, 4145343; e-mail: info @aaemtlabs.com; Website: www.aaemtlabs.com

Decision Rule: The result of conformity based on the mentioned standards actual test limits / levels





# Report No.: AAEMT/RF/231110-04-03



577 | Page

Plot No.174, Udyog Vihar Phase 4, Sector -18, Gurgaon -122016, Haryana, India Contact:0124-4235350, 4145343; e-mail: info @aaemtlabs.com; Website: <u>www.aaemtlabs.com</u>

Decision Rule: The result of conformity based on the mentioned standards actual test limits / levels







578 | P a g e

Plot No.174, Udyog Vihar Phase 4, Sector -18, Gurgaon -122016, Haryana, India

Contact:0124-4235350, 4145343; e-mail: info @aaemtlabs.com; Website: www.aaemtlabs.com

Decision Rule: The result of conformity based on the mentioned standards actual test limits / levels







579 | P a g e

Plot No.174, Udyog Vihar Phase 4, Sector -18, Gurgaon -122016, Haryana, India

Contact:0124-4235350, 4145343; e-mail: info @aaemtlabs.com; Website: <u>www.aaemtlabs.com</u>

Decision Rule: The result of conformity based on the mentioned standards actual test limits / levels







580 | P a g e

Plot No.174, Udyog Vihar Phase 4, Sector -18, Gurgaon -122016, Haryana, India

Contact:0124-4235350, 4145343; e-mail: info @aaemtlabs.com; Website: www.aaemtlabs.com

Decision Rule: The result of