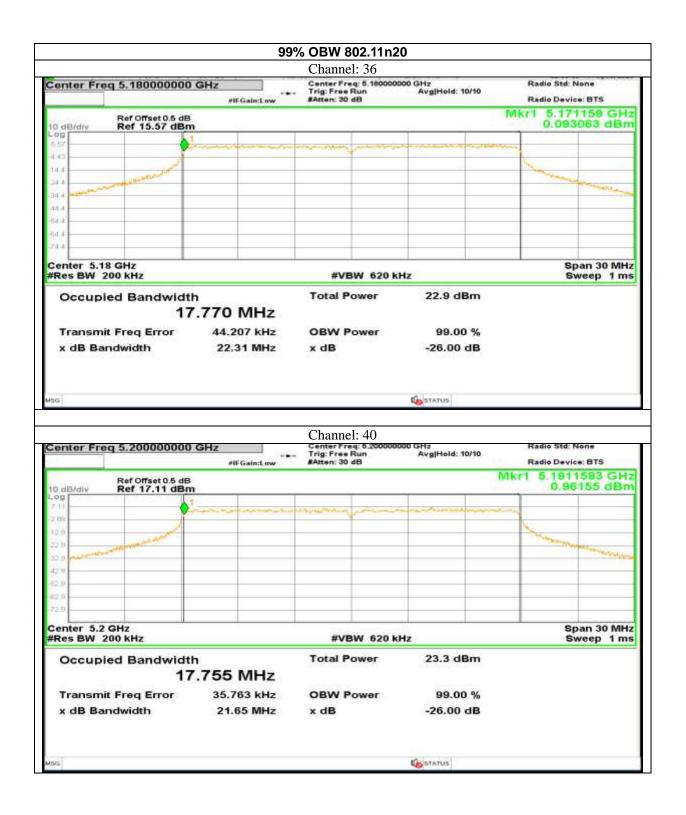

bs.com</u> Decision Rule: The result of conformity based on the mentioned standards actual test limits / levels





Report No.: AAEMT/RF/231110-04-03



562 | P a g e

Plot No.174, Udyog Vihar Phase 4, Sector -18, Gurgaon -122016, Haryana, India Contact:0124-4235350, 4145343; e-mail: info @aaemtlabs.com; Website: <u>www.aaemtlabs.com</u>

Decision Rule: The result of conformity based on the mentioned standards actual test limits / levels





Report No.: AAEMT/RF/231110-04-03



Plot No.174, Udyog Vihar Phase 4, Sector -18, Gurgaon -122016, Haryana, India Contact:0124-4235350, 4145343; e-mail: info @aaemtlabs.com; Website: <u>www.aaemtlabs.com</u> Decision Rule: The result of conformity based on the mentioned standards actual test limits / levels





# Report No.: AAEMT/RF/231110-04-03



Plot No.174, Udyog Vihar Phase 4, Sector -18, Gurgaon -122016, Haryana, India Contact:0124-4235350, 4145343; e-mail: info @aaemtlabs.com; Website: www.aaemtlabs.com

Decision Rule: The result of conformity based on the mentioned standards actual test limits / levels





Report No.: AAEMT/RF/231110-04-03



565 | P a g e

Plot No.174, Udyog Vihar Phase 4, Sector -18, Gurgaon -122016, Haryana, India Contact:0124-4235350, 4145343; e-mail: info @aaemtlabs.com; Website: <u>www.aaemtlabs.com</u> Decision Rule: The result of conformity based on the mentioned standards actual test limits / levels





Report No.: AAEMT/RF/231110-04-03



566 | P a g e

Plot No.174, Udyog Vihar Phase 4, Sector -18, Gurgaon -122016, Haryana, India Contact:0124-4235350, 4145343; e-mail: info @aaemtlabs.com; Websit