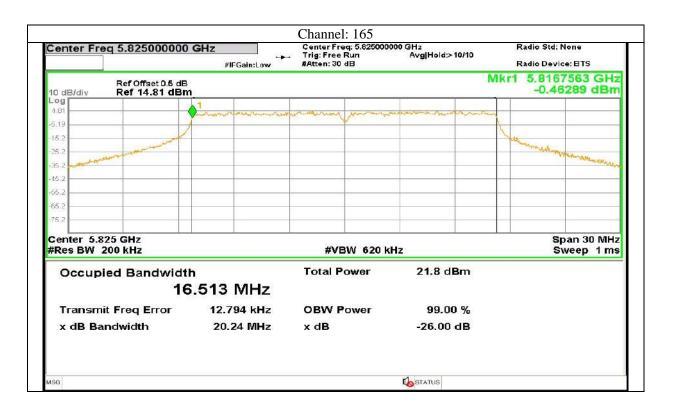

cision Rule: The result of conformity based on the mentioned standards actual test limits / levels





Report No.: AAEMT/RF/231110-04-03



561 | P a g e

Plot No.174, Udyog Vihar Phase 4, Sector -18, Gurgaon -122016, Haryana, India Contact:0124-4235350, 4145343; e-mail: info @aaemtlabs.com; Website: <u>www.aaemtlabs.com</u> Decision Rule: The result of conformity based on the mentioned standards actual test limits / levels





Report No.: AAEMT/RF/231110-04-03



562 | P a g e

Plot No.174, Udyog Vihar Phase 4, Sector -18, Gurgaon -122016, Haryana, India Contact:0124-4235350, 4145343; e-mail: info @aaemtlabs.com; Website: <u>www.aaemtlabs.com</u>

Decision Rule: The result of conformity based on the mentioned standards actual test limits / levels





Report No.: AAEMT/RF/231110-04-03



Plot No.174, Udyog Vihar Phase 4, Sector -18, Gurgaon -122016, Haryana, India Contact:0124-4235350, 4145343; e-mail: info @aaemtlabs.com; Website: <u>www.aaemtlabs.com</u> Decision Rule: The result of conformity based on the mentioned standards actual test limits / levels





# Report No.: AAEMT/RF/231110-04-03



Plot No.174, Udyog Vihar Phase 4, Sector -18, Gurgaon -122016, Haryana, India Contact:0124-4235350, 4145343; e-mail: info @aaemtlabs.com; Website: www.aaemtlabs.com

Decision Rule: The result of conformity based on the mentioned standards actual test limits / levels





Report No.: AAEMT/RF/231110-04-03



565 | P a g e

Plot No.174, Udyog Vihar Phase 4, Sector -18, Gurgaon -122016, Haryana, India Contact:0124-4235350, 4145343; e-mail: info @aaemtlabs.com; Website: <u>www.aae