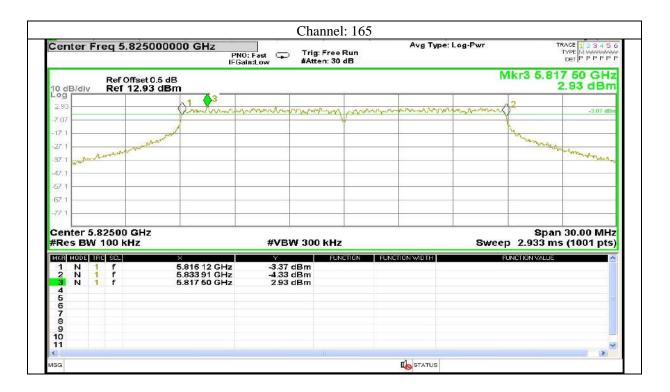

Decision Rule: The result of conformity based on the mentioned standards actual test limits / levels





Certificate#5593.01

## Report No.: AAEMT/RF/231110-04-03



Plot No.174, Udyog Vihar Phase 4, Sector -18, Gurgaon -122016, Haryana, India Contact:0124-4235350, 4145343; e-mail: info @aaemtlabs.com; Website: <u>www.aaemtlabs.com</u> Decision Rule: The result of conformity based on the mentioned standards actual test limits / levels







595 | P a g e

Plot No.174, Udyog Vihar Phase 4, Sector -18, Gurgaon -122016, Haryana, India Contact:0124-4235350, 4145343; e-mail: info @aaemtlabs.com; Website: <u>www.aaemtlabs.com</u> Decision Rule: The result of conformity based on the mentioned standards actual test limits / levels





Certificate#5593.01

## Report No.: AAEMT/RF/231110-04-03



596 | P a g e

Plot No.174, Udyog Vihar Phase 4, Sector -18, Gurgaon -122016, Haryana, India Contact:0124-4235350, 4145343; e-mail: info @aaemtlabs.com; Website: <u>www.aaemtlabs.com</u> Decision Rule: The result of conformity based on the mentioned standards actual test limits / levels







597 | P a g e

Plot No.174, Udyog Vihar Phase 4, Sector -18, Gurgaon -122016, Haryana, India Contact:0124-4235350, 4145343; e-mail: info @aaemtlabs.com; Website: <u>www.aaemtlabs.com</u>

Decision Rule: The result of conformity based on the mentioned standards actual test limits / levels





Report No.: AAEMT/RF/231110-04-03



598 | P a g e

Plot No.174, Udyog Vihar Phase 4, Sector -18, Gurgaon -122016, Haryana, India Contact:0124-4235350, 4145343; e-mail: info @aaemtlabs.com; Website: <u>www.aae