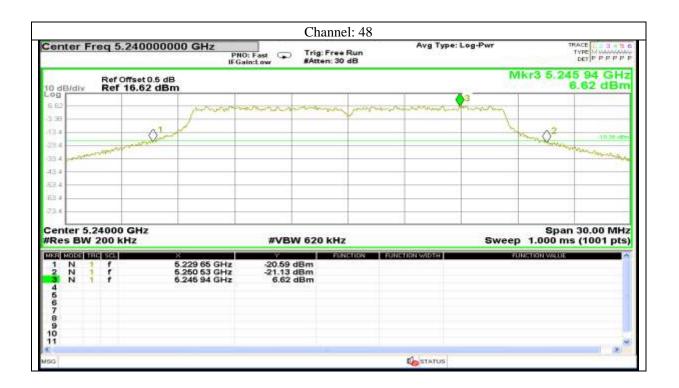

.aaemtlabs.com</u>

Decision Rule: The result of conformity based on the mentioned standards actual test limits / levels







584 | P a g e

Plot No.174, Udyog Vihar Phase 4, Sector -18, Gurgaon -122016, Haryana, India Contact:0124-4235350, 4145343; e-mail: info @aaemtlabs.com; Website: <u>www.aaemtlabs.com</u> Decision Rule: The result of conformity based on the mentioned standards actual test limits / levels





Report No.: AAEMT/RF/231110-04-03

# Antenna 7:



585 | P a g e

Plot No.174, Udyog Vihar Phase 4, Sector -18, Gurgaon -122016, Haryana, India Contact:0124-4235350, 4145343; e-mail: info @aaemtlabs.com; Website: <u>www.aaemtlabs.com</u> Decision Rule: The result of conformity based on the mentioned standards actual test limits / levels





Report No.: AAEMT/RF/231110-04-03



586 | P a g e

Plot No.174, Udyog Vihar Phase 4, Sector -18, Gurgaon -122016, Haryana, India Contact:0124-4235350, 4145343; e-mail: info @aaemtlabs.com; Website: <u>www.aaemtlabs.com</u> Decision Rule: The result of conformity based on the mentioned standards actual test limits / levels







587 | P a g e

Plot No.174, Udyog Vihar Phase 4, Sector -18, Gurgaon -122016, Haryana, India Contact:0124-4235350, 4145343; e-mail: info @aaemtlabs.com; Website: <u>www.aaemtlabs.com</u> Decision Rule: The result of conformity based on the mentioned standards actual test limits / levels





Report No.: AAEMT/RF/231110-04-03



588 | P a g e

Plot No.174, Udyog Vihar Phase 4, Sector -18, Gurgaon -122016, Haryana, India Contact:0124-4235350, 4145343; e-mail: info @aaemtlabs.com; Website: <u>www.aaem