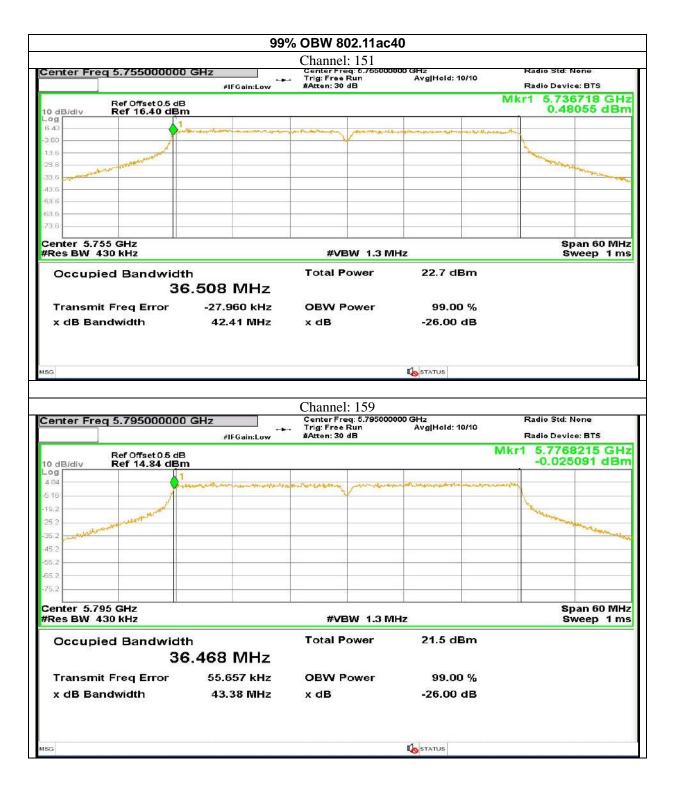

235350, 4145343; e-mail: info @aaemtlabs.com; Website: www.aaemtlabs.com

Decision Rule: The result of conformity based on the mentioned standards actual test limits / levels





# Report No.: AAEMT/RF/231110-04-03



577 | Page

Plot No.174, Udyog Vihar Phase 4, Sector -18, Gurgaon -122016, Haryana, India Contact:0124-4235350, 4145343; e-mail: info @aaemtlabs.com; Website: <u>www.aaemtlabs.com</u>

Decision Rule: The result of conformity based on the mentioned standards actual test limits / levels







578 | P a g e

Plot No.174, Udyog Vihar Phase 4, Sector -18, Gurgaon -122016, Haryana, India

Contact:0124-4235350, 4145343; e-mail: info @aaemtlabs.com; Website: www.aaemtlabs.com

Decision Rule: The result of conformity based on the mentioned standards actual test limits / levels







579 | P a g e

Plot No.174, Udyog Vihar Phase 4, Sector -18, Gurgaon -122016, Haryana, India

Contact:0124-4235350, 4145343; e-mail: info @aaemtlabs.com; Website: <u>www.aaemtlabs.com</u>

Decision Rule: The result of conformity based on the mentioned standards actual test limits / levels







580 | P a g e

Plot No.174, Udyog Vihar Phase 4, Sector -18, Gurgaon -122016, Haryana, India

Contact:0124-4235350, 4145343; e-mail: info @aaemtlabs.com; Website: www.aaemtlabs.com

Decision Rule: The result of conformity based on the mentioned standards actual test limits / levels







581 | P a g e

Plot No.174, Udyog Vihar Phase 4, Sector -18, Gurgaon -122016, Haryana, India Contact:0124-4235350, 4145343; e-mail: info @aaemtlabs.com; Website: www.aaemtlabs.com

Decision Rule: The result of c