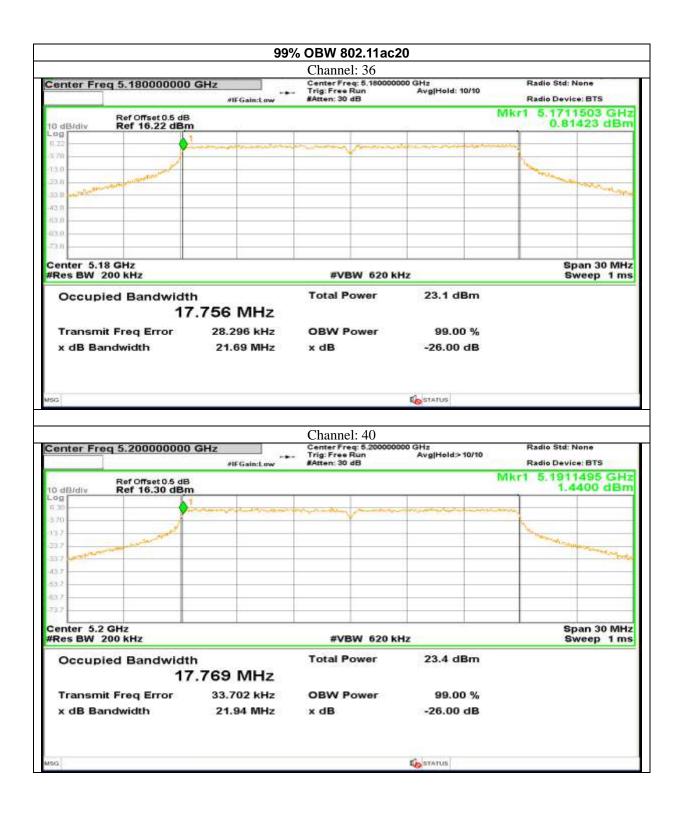

e: <u>www.aaemtlabs.com</u> Decision Rule: The result of conformity based on the mentioned standards actual test limits / levels





Report No.: AAEMT/RF/231110-04-03



566 | P a g e

Plot No.174, Udyog Vihar Phase 4, Sector -18, Gurgaon -122016, Haryana, India Contact:0124-4235350, 4145343; e-mail: info @aaemtlabs.com; Website: <u>www.aaemtlabs.com</u>

Decision Rule: The result of conformity based on the mentioned standards actual test limits / levels





#### Report No.: AAEMT/RF/231110-04-03



567 | P a g e

Plot No.174, Udyog Vihar Phase 4, Sector -18, Gurgaon -122016, Haryana, India Contact:0124-4235350, 4145343; e-mail: info @aaemtlabs.com; Website: <u>www.aaemtlabs.com</u> Decision Rule: The result of conformity based on the mentioned standards actual test limits / levels







568 | P a g e

Plot No.174, Udyog Vihar Phase 4, Sector -18, Gurgaon -122016, Haryana, India

Contact:0124-4235350, 4145343; e-mail: info @aaemtlabs.com; Website: <u>www.aaemtlabs.com</u>

Decision Rule: The result of conformity based on the mentioned standards actual test limits / levels







569 | P a g e

Plot No.174, Udyog Vihar Phase 4, Sector -18, Gurgaon -122016, Haryana, India Contact:0124-4235350, 4145343; e-mail: info @aaemtlabs.com; Website: <u>www.aaemtlabs.com</u> Decision Rule: The result of conformity based on the mentioned standards actual test limits / levels







Plot No.174, Udyog Vihar Phase 4, Sector -18, Gurgaon -122016, Haryana, India

Contact:0124-4235350, 4145343; e-mail: info @aaemtlabs.com; Website: www.aaemtlabs.com

Decision Rule: The result of conformity