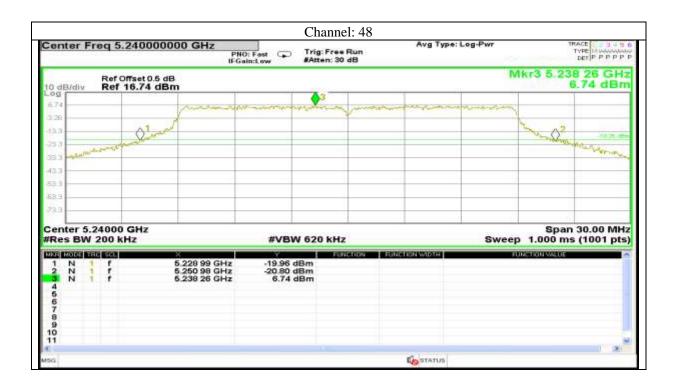

cision Rule: The result of conformity based on the mentioned standards actual test limits / levels





Report No.: AAEMT/RF/231110-04-03



588 | P a g e

Plot No.174, Udyog Vihar Phase 4, Sector -18, Gurgaon -122016, Haryana, India Contact:0124-4235350, 4145343; e-mail: info @aaemtlabs.com; Website: <u>www.aaemtlabs.com</u> Decision Rule: The result of conformity based on the mentioned standards actual test limits / levels





Report No.: AAEMT/RF/231110-04-03



589 | P a g e

Plot No.174, Udyog Vihar Phase 4, Sector -18, Gurgaon -122016, Haryana, India Contact:0124-4235350, 4145343; e-mail: info @aaemtlabs.com; Website: <u>www.aaemtlabs.com</u>

Decision Rule: The result of conformity based on the mentioned standards actual test limits / levels





Report No.: AAEMT/RF/231110-04-03



590 | P a g e

Plot No.174, Udyog Vihar Phase 4, Sector -18, Gurgaon -122016, Haryana, India Contact:0124-4235350, 4145343; e-mail: info @aaemtlabs.com; Website: <u>www.aaemtlabs.com</u> Decision Rule: The result of conformity based on the mentioned standards actual test limits / levels





## Report No.: AAEMT/RF/231110-04-03



591 | P a g e

Plot No.174, Udyog Vihar Phase 4, Sector -18, Gurgaon -122016, Haryana, India Contact:0124-4235350, 4145343; e-mail: info @aaemtlabs.com; Website: <u>www.aaemtlabs.com</u>

Decision Rule: The result of conformity based on the mentioned standards actual test limits / levels





Report No.: AAEMT/RF/231110-04-03



592 | P a g e

Plot No.174, Udyog Vihar Phase 4, Sector -18, Gurgaon -122016, Haryana, India Contact:0124-4235350, 4145343; e-mail: in