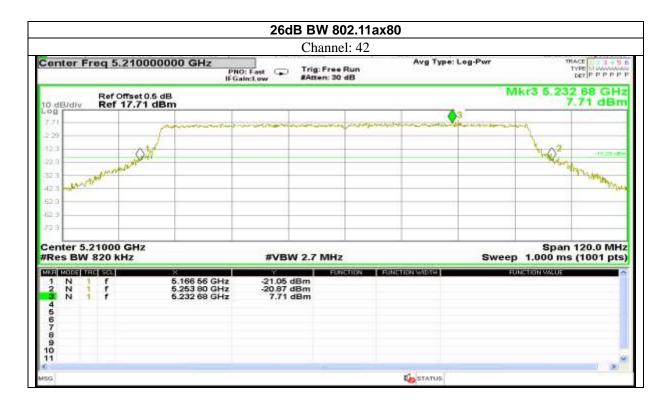

Rule: The result of conformity based on the mentioned standards actual test limits / levels





Report No.: AAEMT/RF/231110-04-03



556 | P a g e

Plot No.174, Udyog Vihar Phase 4, Sector -18, Gurgaon -122016, Haryana, India Contact:0124-4235350, 4145343; e-mail: info @aaemtlabs.com; Website: <u>www.aaemtlabs.com</u> Decision Rule: The result of conformity based on the mentioned standards actual test limits / levels





## Report No.: AAEMT/RF/231110-04-03



557 | P a g e

Plot No.174, Udyog Vihar Phase 4, Sector -18, Gurgaon -122016, Haryana, India Contact:0124-4235350, 4145343; e-mail: info @aaemtlabs.com; Website: <u>www.aaemtlabs.com</u>

Decision Rule: The result of conformity based on the mentioned standards actual test limits / levels





# Report No.: AAEMT/RF/231110-04-03





558 | P a g e

Plot No.174, Udyog Vihar Phase 4, Sector -18, Gurgaon -122016, Haryana, India Contact:0124-4235350, 4145343; e-mail: info @aaemtlabs.com; Website: <u>www.aaemtlabs.com</u> Decision Rule: The result of conformity based on the mentioned standards actual test limits / levels





# Report No.: AAEMT/RF/231110-04-03





559 | P a g e

Plot No.174, Udyog Vihar Phase 4, Sector -18, Gurgaon -122016, Haryana, India Contact:0124-4235350, 4145343; e-mail: info @aaemtlabs.com; Website: <u>www.aaemtlabs.com</u> Decision Rule: The result of conformity based on the mentioned standards actual test limits / levels







560 | P a g e

Plot No.174, Udyog Vihar Phase 4, Sector -18, Gurgaon -122016, Haryana, India

Contact:0124-4235350, 4145343; e-mail: info @aaemtlabs.com; Website: <u>www