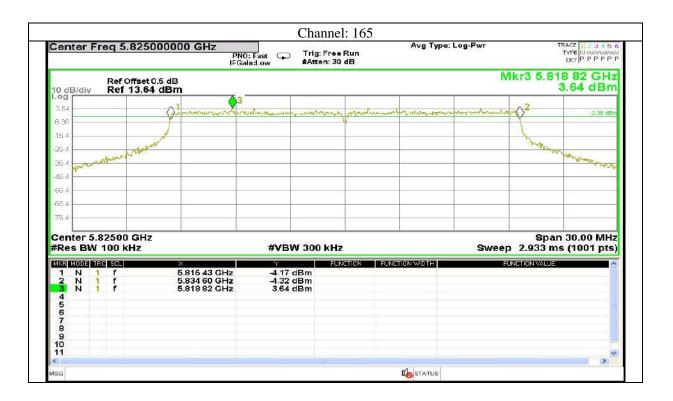

cision Rule: The result of conformity based on the mentioned standards actual test limits / levels





Report No.: AAEMT/RF/231110-04-03



598 | P a g e

Plot No.174, Udyog Vihar Phase 4, Sector -18, Gurgaon -122016, Haryana, India Contact:0124-4235350, 4145343; e-mail: info @aaemtlabs.com; Website: <u>www.aaemtlabs.com</u> Decision Rule: The result of conformity based on the mentioned standards actual test limits / levels





Report No.: AAEMT/RF/231110-04-03



599 | P a g e

Plot No.174, Udyog Vihar Phase 4, Sector -18, Gurgaon -122016, Haryana, India Contact:0124-4235350, 4145343; e-mail: info @aaemtlabs.com; Website: <u>www.aaemtlabs.com</u>

Decision Rule: The result of conformity based on the mentioned standards actual test limits / levels





Report No.: AAEMT/RF/231110-04-03



600 | P a g e

Plot No.174, Udyog Vihar Phase 4, Sector -18, Gurgaon -122016, Haryana, India Contact:0124-4235350, 4145343; e-mail: info @aaemtlabs.com; Website: <u>www.aaemtlabs.com</u> Decision Rule: The result of conformity based on the mentioned standards actual test limits / levels