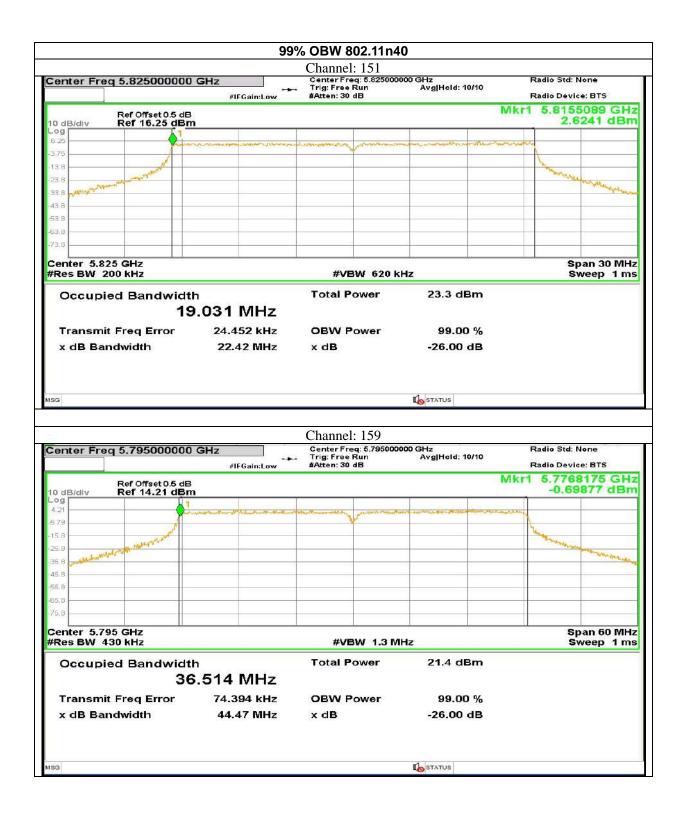

s.com; Website: www.aaemtlabs.com

Decision Rule: The result of conformity based on the mentioned standards actual test limits / levels





## Report No.: AAEMT/RF/231110-04-03



575 | P a g e

Plot No.174, Udyog Vihar Phase 4, Sector -18, Gurgaon -122016, Haryana, India Contact:0124-4235350, 4145343; e-mail: info @aaemtlabs.com; Website: <u>www.aaemtlabs.com</u> Decision Rule: The result of conformity based on the mentioned standards actual test limits / levels







576 | P a g e

Plot No.174, Udyog Vihar Phase 4, Sector -18, Gurgaon -122016, Haryana, India Contact:0124-4235350, 4145343; e-mail: info @aaemtlabs.com; Website: www.aaemtlabs.com

Decision Rule: The result of conformity based on the mentioned standards actual test limits / levels





# Report No.: AAEMT/RF/231110-04-03



577 | Page

Plot No.174, Udyog Vihar Phase 4, Sector -18, Gurgaon -122016, Haryana, India Contact:0124-4235350, 4145343; e-mail: info @aaemtlabs.com; Website: <u>www.aaemtlabs.com</u>

Decision Rule: The result of conformity based on the mentioned standards actual test limits / levels







578 | P a g e

Plot No.174, Udyog Vihar Phase 4, Sector -18, Gurgaon -122016, Haryana, India

Contact:0124-4235350, 4145343; e-mail: info @aaemtlabs.com; Website: www.aaemtlabs.com

Decision Rule: The result of conformity based on the mentioned standards actual test limits / levels







579 | P a g e

Plot No.174, Udyog Vihar Phase 4, Sector -18, Gurgaon -122016, Haryana, India

Contact:0124-4235350, 4145343; e-mail: info @aaemtlabs.com; Website: <u>www.aaemtlabs.com</u>

Decision Rule: The result