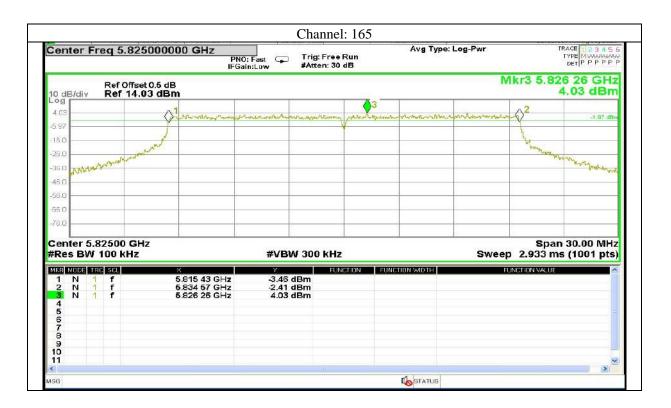

Plot No.174, Udyog Vihar Phase 4, Sector -18, Gurgaon -122016, Haryana, India Contact:0124-4235350, 4145343; e-mail: info @aaemtlabs.com; Website: <u>www.aaemtlabs.com</u> Decision Rule: The result of conformity based on the mentioned standards actual test limits / levels





# Report No.: AAEMT/RF/231110-04-03



552 | P a g e

Plot No.174, Udyog Vihar Phase 4, Sector -18, Gurgaon -122016, Haryana, India Contact:0124-4235350, 4145343; e-mail: info @aaemtlabs.com; Website: <u>www.aaemtlabs.com</u> Decision Rule: The result of conformity based on the mentioned standards actual test limits / levels







553 | P a g e

Plot No.174, Udyog Vihar Phase 4, Sector -18, Gurgaon -122016, Haryana, India Contact:0124-4235350, 4145343; e-mail: info @aaemtlabs.com; Website: <u>www.aaemtlabs.com</u>