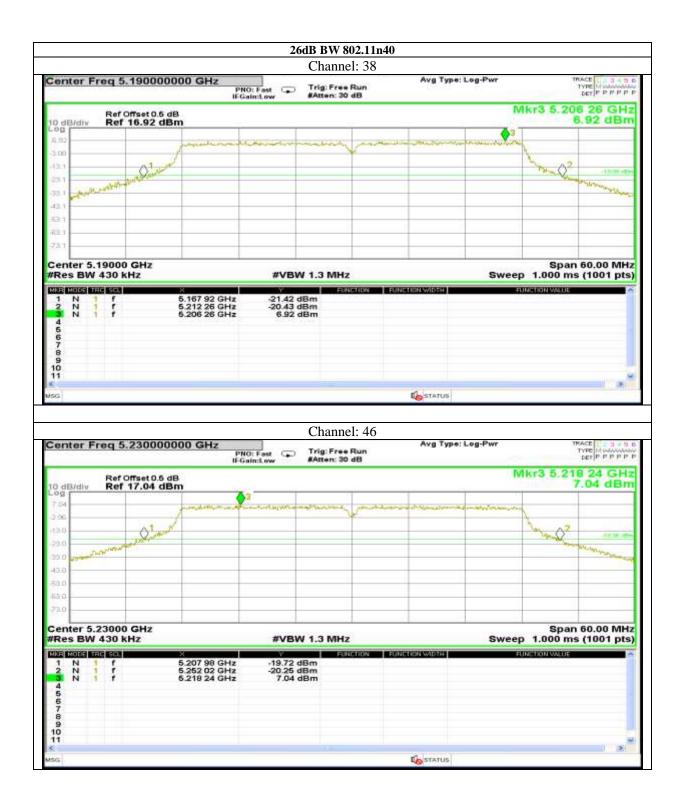

Plot No.174, Udyog Vihar Phase 4, Sector -18, Gurgaon -122016, Haryana, India Contact:0124-4235350, 4145343; e-mail: info @aaemtlabs.com; Website: <u>www.aaemtlabs.com</u> Decision Rule: The result of conformity based on the mentioned standards actual test limits / levels





# Report No.: AAEMT/RF/231110-04-03



552 | P a g e

Plot No.174, Udyog Vihar Phase 4, Sector -18, Gurgaon -122016, Haryana, India Contact:0124-4235350, 4145343; e-mail: info @aaemtlabs.com; Website: <u>www.aaemtlabs.com</u> Decision Rule: The result of conformity based on the mentioned standards actual test limits / levels







553 | P a g e

Plot No.174, Udyog Vihar Phase 4, Sector -18, Gurgaon -122016, Haryana, India Contact:0124-4235350, 4145343; e-mail: info @aaemtlabs.com; Website: <u>www.aaemtlabs.com</u>

Decision Rule: The result of conformity based on the mentioned standards actual test limits / levels





## Report No.: AAEMT/RF/231110-04-03



554 | P a g e

Plot No.174, Udyog Vihar Phase 4, Sector -18, Gurgaon -122016, Haryana, India Contact:0124-4235350, 4145343; e-mail: info @aaemtlabs.com; Website: <u>www.