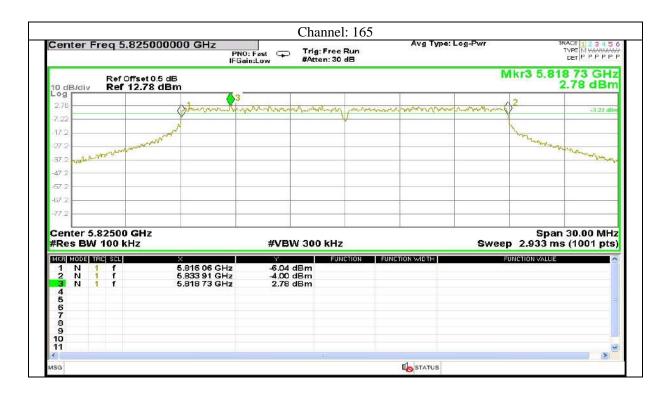

.com</u> Decision Rule: The result of conformity based on the mentioned standards actual test limits / levels





Certificate#5593.01

## Report No.: AAEMT/RF/231110-04-03



596 | P a g e

Plot No.174, Udyog Vihar Phase 4, Sector -18, Gurgaon -122016, Haryana, India Contact:0124-4235350, 4145343; e-mail: info @aaemtlabs.com; Website: <u>www.aaemtlabs.com</u> Decision Rule: The result of conformity based on the mentioned standards actual test limits / levels







597 | P a g e

Plot No.174, Udyog Vihar Phase 4, Sector -18, Gurgaon -122016, Haryana, India Contact:0124-4235350, 4145343; e-mail: info @aaemtlabs.com; Website: <u>www.aaemtlabs.com</u>

Decision Rule: The result of conformity based on the mentioned standards actual test limits / levels





Report No.: AAEMT/RF/231110-04-03



598 | P a g e

Plot No.174, Udyog Vihar Phase 4, Sector -18, Gurgaon -122016, Haryana, India Contact:0124-4235350, 4145343; e-mail: info @aaemtlabs.com; Website: <u>www.aaemtlabs.com</u> Decision Rule: The result of conformity based on the mentioned standards actual test limits / levels





Report No.: AAEMT/RF/231110-04-03



599 | P a g e

Plot No.174, Udyog Vihar Phase 4, Sector -18, Gurgaon -122016, Haryana, India Contact:0124-4235350, 4145343; e-mail: info @aaemtlabs.com; Website: <u>www.aaemtlabs.com</u>

Decision Rule: The result of conformity based on the mentioned standards actual test limits / levels





Report No.: AAEMT/RF/231110-04-03



600 | P a g e

Plot No.174, Udyog Vihar Phase 4, Sector -18, Gurgaon -122016, Haryana, India Contact:0124-4235350, 4145343; e-mail: info