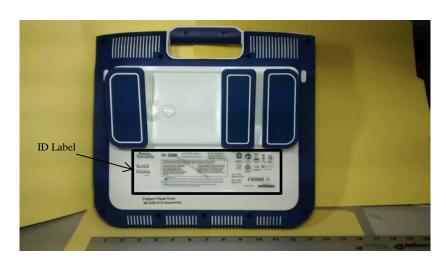

The Model 3300 LATITUDE™ Programming System ID label is shown below.

Figure 1 BSC Model 3300 – Back Label Drawing

Figure 2 BSC Model 3300 – Back Label Location