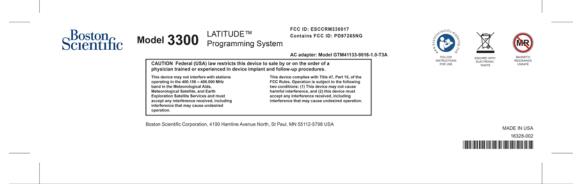

The Model 3300 LATITUDE™ Programming System ID label is shown below.

Figure 1 BSC Model 3300 – Back Label Drawing

Figure 2 BSC Model 3300 – Back Label Location