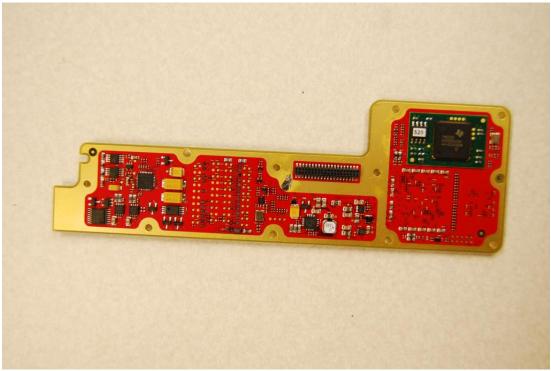

Audio/Logic PC Board Front

Audio/Logic PC Board Back

Radio Chassis Assembly with Inner Shield Removed Showing RF PC Board

RF PC Board Front

**RF Board Back**