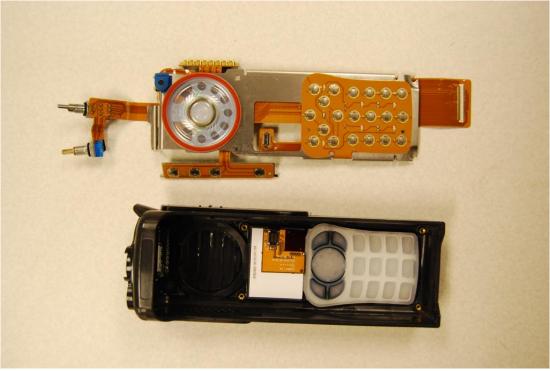

## VP900 (FCC ATH2425780) – Internal Photographs

Radio Assembly Opened

Radio Front Housing

Main Flex PC Board Back

Main Flex PC Board Front

Main Display Module Back

Main Display Module Front

Top Display Module Back