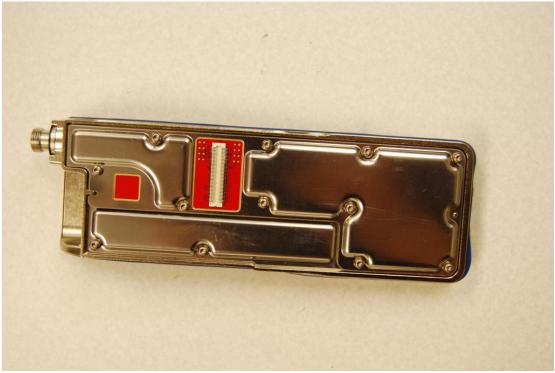

Top Display Module Front

Radio Front with Display Modules Installed and Main Flex Assembly

Radio Chassis Assembly Front

Radio Chassis Assembly Back

Radio Chassis Assembly with Shield Removed Showing Audio/Logic PC Board