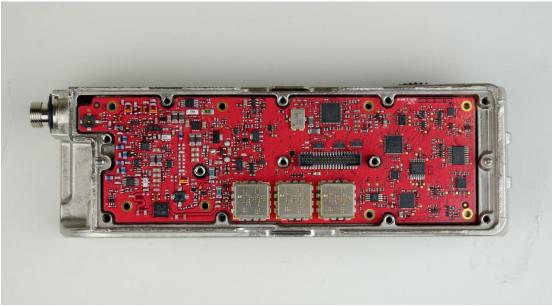

Audio/Logic PC Board Front

Audio/Logic PC Board Back

Radio Chassis Assembly with Inner Shield Removed Showing RF PC Board

RF PC Board Front

**RF Board Back**