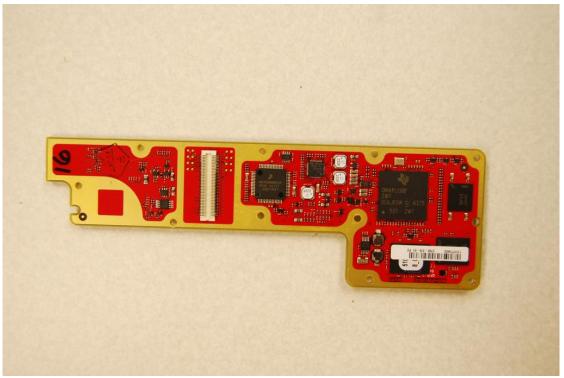

Audio/Logic PC Board Front

Audio/Logic PC Board Back

Radio Chassis Assembly with Inner Shield Removed Showing RF PC Board

RF PC Board Front

**RF Board Back**