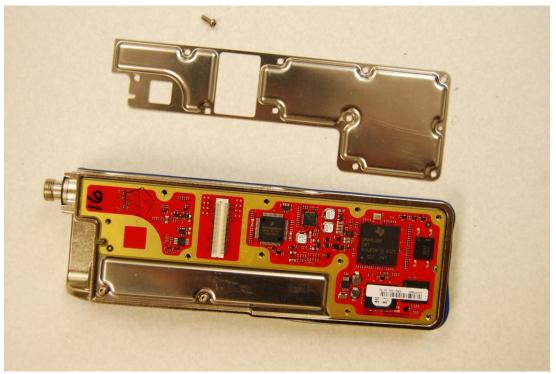

Top Display Module Front

Radio Front with Display Modules Installed and Main Flex Assembly

Radio Chassis Assembly Front

Radio Chassis Assembly Back

Radio Chassis Assembly with Shield Removed Showing Audio/Logic PC Board

Audio/Logic PC Board Front

Audio/Logic PC Board Back

Radio Chassis Assembly with Inner Shield Removed Showing RF PC Board

RF PC Board Front

**RF Board Back**