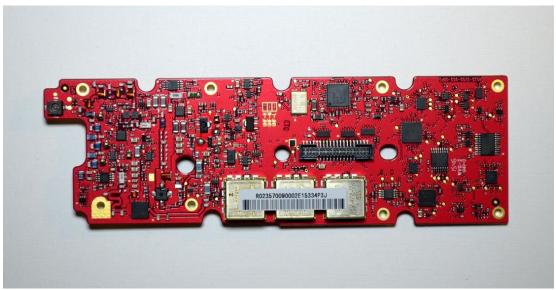

Audio/Logic PC Board Front

Audio/Logic PC Board Back

Radio Chassis Assembly with Inner Shield Removed Showing RF PC Board

RF PC Board Front

**RF Board Back**