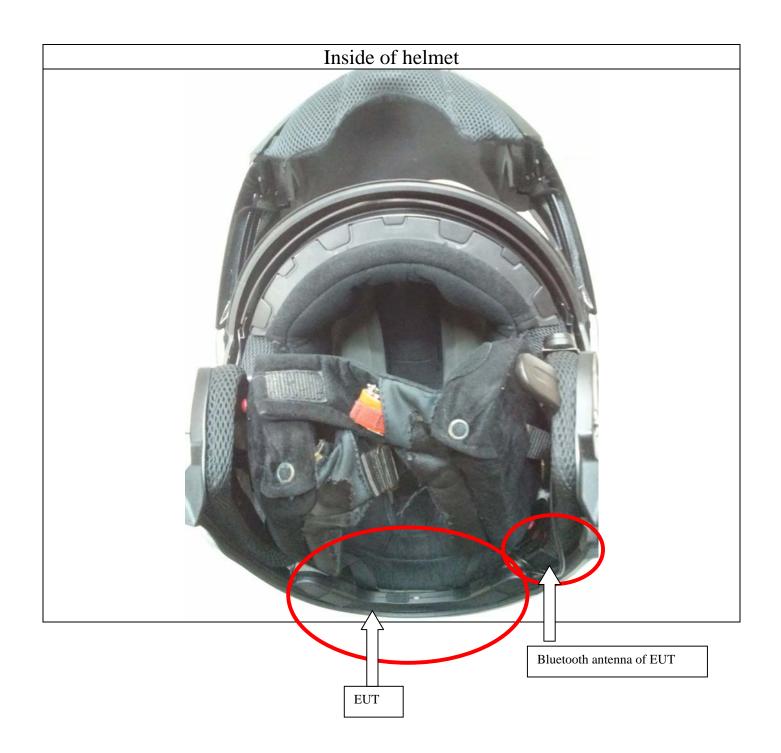

## Applicant: **SENA TECHNOLOGIES.Inc** FCC ID: **S7A-SP22**

The typical placement of the EUT is on a motorcycle helmet. See photo on next page. The distance between the device and user in the worst case application, is 30mm.