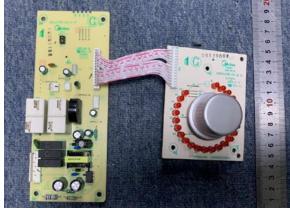

## The original Grant Date is 09/10/2010.

1. Changed Mother -board as below.

The original top /Bottom view (EM Series)

## Note:

- The new mother board is a switching power supply instead of the original linear transformer scheme. They have the same input, output and power except for PCB layout and some electronic component differences.
- "AM" and "EM" only are controller type differences, They all belong to the same family of products
- 2. The model of High-voltage transformer is changed from MD-101AMR-1 to MD-101AMR-3.
- 3. Everything elses are the same as before.