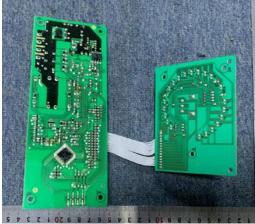

## The original Grant Date is 09/10/2010.

1. Changed Mother -board as below.

The original top /Bottom view (EM Series)

## Note:

- The new mother board is a switching power supply instead of the original linear transformer scheme. They have the same input, output and power except for PCB layout and some electronic component differences.
- "AM" and "EM" only are controller type differences, They all belong to the same family of products
- 2. The model of High-voltage transformer is changed from MD-101AMR-1 to MD-101AMR-3.
- 3. Everything elses are the same as before.