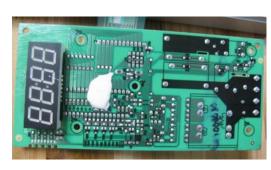

## The original Grant Date is 09/10/2010.

1. Changed Mother -board as below.

The original top /Bottom view (EM Series)

## Note:

- The new mother board is a switching power supply instead of the original linear transformer scheme. They have the same input, output and power except for PCB layout and some electronic component differences.
- "AM" and "EM" only are controller type differences, They all belong to the same family of products
- 2. The model of High-voltage transformer is changed from MD-101AMR-1 to MD-101AMR-3.
- 3. Everything elses are the same as before.