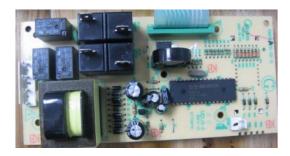

## The original Grant Date is 09/10/2010.

1. Changed Mother -board as below.

The original top /Bottom view (EM Series)

## Note:

- The new mother board is a switching power supply instead of the original linear transformer scheme. They have the same input, output and power except for PCB layout and some electronic component differences.
- "AM" and "EM" only are controller type differences, They all belong to the same family of products
- 2. The model of High-voltage transformer is changed from MD-101AMR-1 to MD-101AMR-3.
- 3. Everything elses are the same as before.